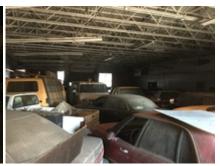

# EXHIBIT 2 PHOTOS OF FORMER HERITAGE PARK MALL

6707 E. RENO ANZ (6801)

6.707 E. RENO AVE. (6801) CityWorks

While the property is deteriorating some cosmetic repairs have been made in the tenant spaces and in the common areas of the mall. Some of the tenant spaces within the body of the mall are mostly empty. Others are nearly full of various items such as tire storage, old merchandise, oils, lubricants, paint, old engine parts, bathroom fixtures, appliances, old engine diagnostic machines, automotive equipment, and other miscellaneous items.