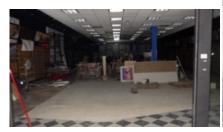

The buildings within the Blighted Area remain in disrepair. The buildings are over 40 years old, which is beyond the useful life of a commercial building. Few, if any, improvements have been made over the life of the structures. The structures are in poor condition and have suffered serious damage in the past that has not been repaired. Buildings within the Blighted Area are neglected, damaged, dilapidated, unsecured, and in violation of the International Property Maintenance Code, the International Fire Code, and City ordinances. The buildings are the subject of regular code violation inspections and actions.

Exhibit 2 – Photos of the former Heritage Park Mall

Exhibit 3 – Photos of the former Montgomery Ward

Exhibit 4 – Photos of the former Sears

Exhibit 5 – Photos of the former What-A-Burger

Exhibit 6 – Community Development Department Report

While the property is deteriorating some cosmetic repairs have been made in the tenant spaces and in the common areas of the mall. Some of the tenant spaces within the body of the mall are mostly empty. Others are nearly full of various items such as tire storage, old merchandise, oils, lubricants, paint, old engine parts, bathroom fixtures, appliances, old engine diagnostic machines, automotive equipment, and other miscellaneous items.