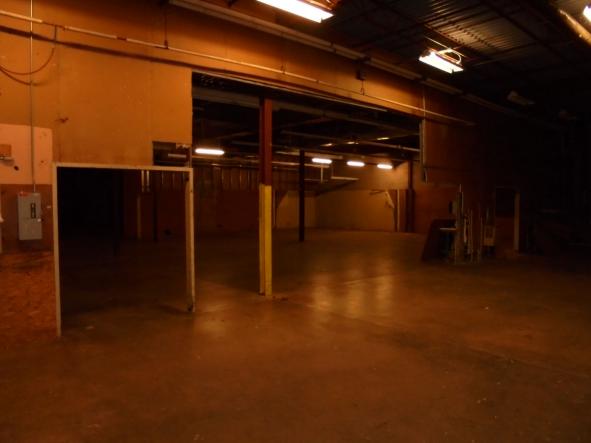

The buildings within the Blighted Area remain in disrepair. The buildings are over 40 years old, which is beyond the useful life of a commercial building. Few, if any, improvements have been made over the life of the structures. The structures are in poor condition and have suffered serious damage in the past that has not been repaired. Buildings within the Blighted Area are neglected, damaged, dilapidated, unsecured, and in violation of the International Property Maintenance Code, the International Fire Code, and City ordinances. The buildings are the subject of regular code violation inspections and actions.

## Deterioration or demolition of structures without repair, replacement or reinvestment

Investment and development in the Blighted Area has been and is stagnant. The buildings in the Blighted Area have not been properly used for more than ten years. There has been little or no attempt to renovate, modernize, or repair the building and their facilities. The former Heritage Park Mall, former Montgomery Ward, and former What-A-Burger properties have had no legal occupants for more than eight years. The former Sears building has one legal occupant that is using only a small portion of the building and the parking lot for driving instruction. All of the buildings and facilities are in structural disrepair and little or no serious effort has been made to renovate or reoccupy the buildings.

These structures are in violation of multiple provisions of the International Property Maintenance Code, the International Fire Code, and City ordinances, and have been cited by the City for such over 100 times. Violations include active roof leaks, water decay to structural elements, mold and mildew, hazardous and flammable materials, lack of proper fire protection, blocked ingress and egress, lack of maintenance, and illegal use of facilities. Many tickets issued in response to these violations have been issued and remain in ongoing litigation.

# EXHIBIT 2 PHOTOS OF FORMER HERITAGE PARK MALL

6707 E. RENO ANZ (6801)

6.707 E. RENO AVE. (6801) CityWorks