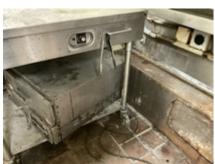

#### Deterioration of site or other improvements

The lack of maintenance in the Blighted Area has rendered the site and its improvements to be severely deteriorated. The parking lots are cracked, curbs are eroded, and lighting and landscaping are derelict. As stated earlier, the asphalt within the designated Blighted Area has begun to decay. The asphalt within the designated Blighted Area has begun to decay. This renders certain portions of the infrastructure within the Blighted Area a hazard to the public health and safety. A sink hole developed in the asphalt parking lot on the Heritage Park Mall site, that renders that portion of the parking lot not usable. Additionally, the sink hole is near the Life Church site and may become a hazard to patrons and staff of Life Church.