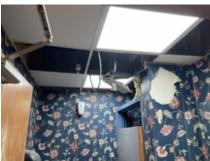

The buildings within the Blighted Area remain in disrepair. The buildings are over 40 years old, which is beyond the useful life of a commercial building. Few, if any, improvements have been made over the life of the structures. The structures are in poor condition and have suffered serious damage in the past that has not been repaired. Buildings within the Blighted Area are neglected, damaged, dilapidated, unsecured, and in violation of the International Property Maintenance Code, the International Fire Code, and City ordinances. The buildings are the subject of regular code violation inspections and actions.

Exhibit 2 – Photos of the former Heritage Park Mall

Exhibit 3 – Photos of the former Montgomery Ward

Exhibit 4 – Photos of the former Sears

Exhibit 5 – Photos of the former What-A-Burger

Exhibit 6 – Community Development Department Report

These structures are in violation of multiple provisions of the International Property Maintenance Code, the International Fire Code, and City ordinances, and have been cited by the City for such over 100 times. Violations include active roof leaks, water decay to structural elements, mold and mildew, hazardous and flammable materials, lack of proper fire protection, blocked ingress and egress, lack of maintenance, and illegal use of facilities. Many tickets issued in response to these violations have been issued and remain in ongoing litigation.

- of proper fire protection creates dangerous conditions in immediate proximity to a very large number of people.
- IPMC 108.1.5(7) The building or structure is neglected, damaged, dilapidated, unsecured or abandoned so as to become an attractive nuisance. While there is an attempt to secure the building's doors and windows it has been neglected, dilapidated and because of its illegal occupancy as an S-1, Moderate Hazard Storage, is an attractive building for vagrants and criminals.
- IPMC 108.1.5(8) Any building or structure that has been maintained in violation of any specific requirements or prohibition applicable to such building or structure provided by the approved building and fire code of the City of Midwest City, or of any law or ordinance to such an extent as to present either a substantial risk of fire, building collapse or any other threat to life and safety. There are multiple threats to life and safety within the building.
- IPMC Section 304 is specific to the exterior structure. The general intention of this portion of the code is to ensure the building is performing its primary functions of being in good repair, structurally sound, sanitary condition and capable of preventing the elements and rodents from entering the interior areas. Due to the rain received prior to the inspection we were able to see very clearly that the building is in violation of IPMC Section 304.7 Roofs and drainage. The day of the court ordered inspection, Midwest City received approximately 0.25 0.5 inches of rain (Source: Mesonet). Most of this rain was received prior to 9:00 AM when the inspection began. Through observation there were many active roof leaks in multiple areas of the mall, many of which displayed evidence of being persistent. Many structural members and interior elements showed obvious signs of damage and decay from water and other external elements as a result of these leaks. A portion of a stanchion on the west end of the mall common area had decayed enough to fall into the flowerbed below.
- IPMC Section 305 addresses the maintenance of the building specifically on the interior of the structure and its equipment. It states the structures and equipment must be kept in good repair, structurally sound and in sanitary condition. The code commentary for Section 305.1 General, expands on this indicating that the interior of the structure and its equipment must not adversely affect the occupants' health and safety and it must protect the occupant from the exterior environment. This building does not do that. There are many areas where possible mold and mildew are evident. There are potentially hazardous and flammable materials, sporadic storage of items creating blocked paths of egress and trip hazards and evidence of active and deceased rodents and pests.
- Chapter 5 of the 2015 IPMC outlines 23 principals for the minimum maintenance requirements for plumbing facilities and fixtures. The building is in violation of several of these. All occupied premises shall have potable water, hot water, air exhausted to the outside, water closets must have acceptable levels of light, heat and ventilation and be maintained properly. Water service has been terminated to the building for some time.