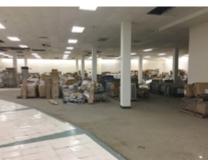

Exhibit 2 – Photos of the former Heritage Park Mall

Exhibit 3 – Photos of the former Montgomery Ward

Exhibit 4 – Photos of the former Sears

Exhibit 5 – Photos of the former What-A-Burger

Exhibit 6 – Community Development Department Report

## Deterioration or demolition of structures without repair, replacement or reinvestment

Investment and development in the Blighted Area has been and is stagnant. The buildings in the Blighted Area have not been properly used for more than ten years. There has been little or no attempt to renovate, modernize, or repair the building and their facilities. The former Heritage Park Mall, former Montgomery Ward, and former What-A-Burger properties have had no legal occupants for more than eight years. The former Sears building has one legal occupant that is using only a small portion of the building and the parking lot for driving instruction. All of the buildings and facilities are in structural disrepair and little or no serious effort has been made to renovate or reoccupy the buildings.