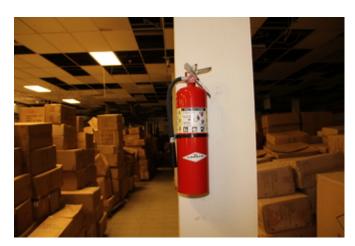

• Required utilities are available in a limited capacity at best. 2015 IPMC Section 102.2 all equipment, systems, devices and safeguards shall be maintained in good working order and must not be shut-off or discontinued for any occupied building. It also requires any safety system that exists in the building to be maintained, such as the fire protection system. At the last inspection the building had inadequate or nonfunctioning fire protection systems. This is a substantial threat to life and safety because the former anchor tenant building on the west end is currently being used as an A-3, Assembly use group with a total occupancy load of 4,449. The current state of the mall building, the items stored in the building and the lack

- of proper fire protection creates dangerous conditions in immediate proximity to a very large number of people.
- IPMC 108.1.5(7) The building or structure is neglected, damaged, dilapidated, unsecured or abandoned so as to become an attractive nuisance. While there is an attempt to secure the building's doors and windows it has been neglected, dilapidated and because of its illegal occupancy as an S-1, Moderate Hazard Storage, is an attractive building for vagrants and criminals.
- IPMC 108.1.5(8) Any building or structure that has been maintained in violation of any specific requirements or prohibition applicable to such building or structure provided by the approved building and fire code of the City of Midwest City, or of any law or ordinance to such an extent as to present either a substantial risk of fire, building collapse or any other threat to life and safety. There are multiple threats to life and safety within the building.
- IPMC Section 304 is specific to the exterior structure. The general intention of this portion of the code is to ensure the building is performing its primary functions of being in good repair, structurally sound, sanitary condition and capable of preventing the elements and rodents from entering the interior areas. Due to the rain received prior to the inspection we were able to see very clearly that the building is in violation of IPMC Section 304.7 Roofs and drainage. The day of the court ordered inspection, Midwest City received approximately 0.25 0.5 inches of rain (Source: Mesonet). Most of this rain was received prior to 9:00 AM when the inspection began. Through observation there were many active roof leaks in multiple areas of the mall, many of which displayed evidence of being persistent. Many structural members and interior elements showed obvious signs of damage and decay from water and other external elements as a result of these leaks. A portion of a stanchion on the west end of the mall common area had decayed enough to fall into the flowerbed below.
- IPMC Section 305 addresses the maintenance of the building specifically on the interior of the structure and its equipment. It states the structures and equipment must be kept in good repair, structurally sound and in sanitary condition. The code commentary for Section 305.1 General, expands on this indicating that the interior of the structure and its equipment must not adversely affect the occupants' health and safety and it must protect the occupant from the exterior environment. This building does not do that. There are many areas where possible mold and mildew are evident. There are potentially hazardous and flammable materials, sporadic storage of items creating blocked paths of egress and trip hazards and evidence of active and deceased rodents and pests.
- Chapter 5 of the 2015 IPMC outlines 23 principals for the minimum maintenance requirements for plumbing facilities and fixtures. The building is in violation of several of these. All occupied premises shall have potable water, hot water, air exhausted to the outside, water closets must have acceptable levels of light, heat and ventilation and be maintained properly. Water service has been terminated to the building for some time.