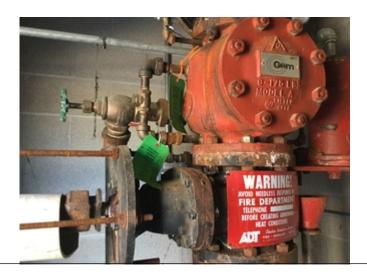

Exhibit 2 – Photos of the former Heritage Park Mall

Exhibit 3 – Photos of the former Montgomery Ward

Exhibit 4 – Photos of the former Sears

Exhibit 5 – Photos of the former What-A-Burger

Exhibit 6 – Community Development Department Report

The former Heritage Park Mall and the Former Montgomery Ward have both been deemed unsafe and potential fire hazards, as documented in code enforcement inspections, as detailed in the Code Violation Reports. Multiple calls for service from the fire department have been documented. Several incidents of fire were reported. Not included in the attached Fire Incident Reports, but evidenced by the high levels of calls, the fire department has been forced to dispatch to the Blighted Area only to find that alarm and/or sprinkler systems were malfunctioning.

#### **Insanitary or unsafe conditions**

The Blighted Area is a clear and present hazard to the health, safety and welfare of the public and City reports over many reports document it. See Exhibit 7, Code Violation Reports. The City reports document inadequate or nonexistent fire protection systems in buildings with hazardous and combustible materials, causing a substantial threat to life and safety, particularly with a very active community church located immediately next door. There are no operable fire alarms, no operable sprinkler systems, and no properly serviced fire extinguishers. Reports show that the former Montgomery Ward and former Heritage Park Mall property buildings are not maintained in a way to prevent the risk of fire, building collapse, or other threat to life and safety, and are used to store hazardous and flammable materials without proper approval and without proper safety precautions. Inadequate means of ingress and egress constitute a fire hazard. The evidence of mold, mildew, and