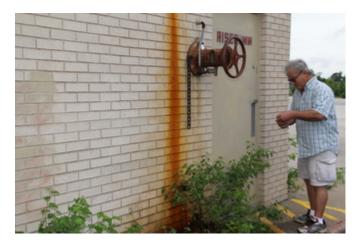

• Required utilities are available in a limited capacity at best. 2015 IPMC Section 102.2 all equipment, systems, devices and safeguards shall be maintained in good working order and must not be shut-off or discontinued for any occupied building. It also requires any safety system that exists in the building to be maintained, such as the fire protection system. At the last inspection the building had inadequate or nonfunctioning fire protection systems. This is a substantial threat to life and safety because the former anchor tenant building on the west end is currently being used as an A-3, Assembly use group with a total occupancy load of 4,449. The current state of the mall building, the items stored in the building and the lack

- of proper fire protection creates dangerous conditions in immediate proximity to a very large number of people.
- IPMC 108.1.5(7) The building or structure is neglected, damaged, dilapidated, unsecured or abandoned so as to become an attractive nuisance. While there is an attempt to secure the building's doors and windows it has been neglected, dilapidated and because of its illegal occupancy as an S-1, Moderate Hazard Storage, is an attractive building for vagrants and criminals.
- IPMC 108.1.5(8) Any building or structure that has been maintained in violation of any specific requirements or prohibition applicable to such building or structure provided by the approved building and fire code of the City of Midwest City, or of any law or ordinance to such an extent as to present either a substantial risk of fire, building collapse or any other threat to life and safety. There are multiple threats to life and safety within the building.
- IPMC Section 304 is specific to the exterior structure. The general intention of this portion of the code is to ensure the building is performing its primary functions of being in good repair, structurally sound, sanitary condition and capable of preventing the elements and rodents from entering the interior areas. Due to the rain received prior to the inspection we were able to see very clearly that the building is in violation of IPMC Section 304.7 Roofs and drainage. The day of the court ordered inspection, Midwest City received approximately 0.25 0.5 inches of rain (Source: Mesonet). Most of this rain was received prior to 9:00 AM when the inspection began. Through observation there were many active roof leaks in multiple areas of the mall, many of which displayed evidence of being persistent. Many structural members and interior elements showed obvious signs of damage and decay from water and other external elements as a result of these leaks. A portion of a stanchion on the west end of the mall common area had decayed enough to fall into the flowerbed below.
- IPMC Section 305 addresses the maintenance of the building specifically on the interior of the structure and its equipment. It states the structures and equipment must be kept in good repair, structurally sound and in sanitary condition. The code commentary for Section 305.1 General, expands on this indicating that the interior of the structure and its equipment must not adversely affect the occupants' health and safety and it must protect the occupant from the exterior environment. This building does not do that. There are many areas where possible mold and mildew are evident. There are potentially hazardous and flammable materials, sporadic storage of items creating blocked paths of egress and trip hazards and evidence of active and deceased rodents and pests.
- Chapter 5 of the 2015 IPMC outlines 23 principals for the minimum maintenance requirements for plumbing facilities and fixtures. The building is in violation of several of these. All occupied premises shall have potable water, hot water, air exhausted to the outside, water closets must have acceptable levels of light, heat and ventilation and be maintained properly. Water service has been terminated to the building for some time.