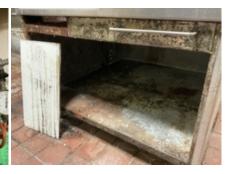

The buildings within the Blighted Area remain in disrepair. The buildings are over 40 years old, which is beyond the useful life of a commercial building. Few, if any, improvements have been made over the life of the structures. The structures are in poor condition and have suffered serious damage in the past that has not been repaired. Buildings within the Blighted Area are neglected, damaged, dilapidated, unsecured, and in violation of the International Property Maintenance Code, the International Fire Code, and City ordinances. The buildings are the subject of regular code violation inspections and actions.

## Deterioration or demolition of structures without repair, replacement or reinvestment

Investment and development in the Blighted Area has been and is stagnant. The buildings in the Blighted Area have not been properly used for more than ten years. There has been little or no attempt to renovate, modernize, or repair the building and their facilities. The former Heritage Park Mall, former Montgomery Ward, and former What-A-Burger properties have had no legal occupants for more than eight years. The former Sears building has one legal occupant that is using only a small portion of the building and the parking lot for driving instruction. All of the buildings and facilities are in structural disrepair and little or no serious effort has been made to renovate or reoccupy the buildings.

While the property is deteriorating some cosmetic repairs have been made in the tenant spaces and in the common areas of the mall. Some of the tenant spaces within the body of the mall are mostly empty. Others are nearly full of various items such as tire storage, old merchandise, oils, lubricants, paint, old engine parts, bathroom fixtures, appliances, old engine diagnostic machines, automotive equipment, and other miscellaneous items.