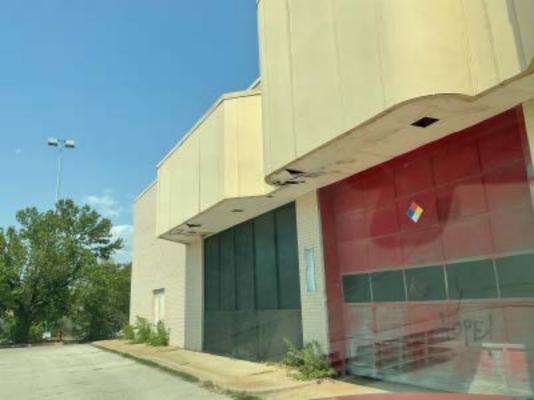

The buildings within the Blighted Area remain in disrepair. The buildings are over 40 years old, which is beyond the useful life of a commercial building. Few, if any, improvements have been made over the life of the structures. The structures are in poor condition and have suffered serious damage in the past that has not been repaired. Buildings within the Blighted Area are neglected, damaged, dilapidated, unsecured, and in violation of the International Property Maintenance Code, the International Fire Code, and City ordinances. The buildings are the subject of regular code violation inspections and actions.

Exhibit 2 – Photos of the former Heritage Park Mall

Exhibit 3 – Photos of the former Montgomery Ward

Exhibit 4 – Photos of the former Sears

Exhibit 5 – Photos of the former What-A-Burger

Exhibit 6 – Community Development Department Report