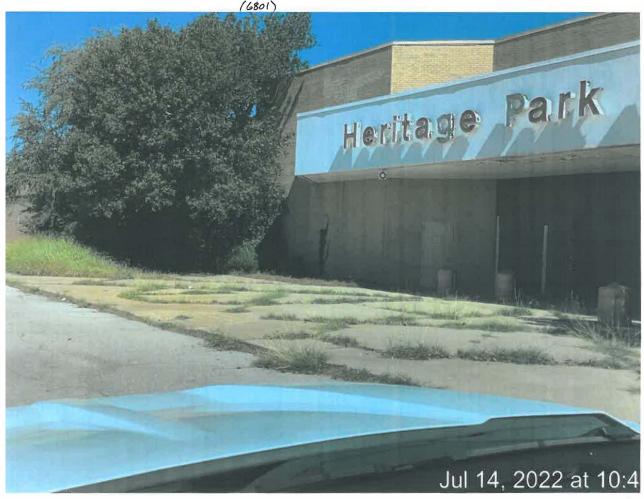

#### Dilapidation, deterioration, age, obsolescence

Heritage Park Mall opened in 1978. Twenty years later, stores began to close. In 2009, all but one of the stores in the mall were closed. In 2017, the final store closed. This pattern is not unusual to Midwest City. Across the United States, the death of the American mall is plaguing communities. With the rise of online shopping, the country is seeing the decline of retailers. Stores, large and small, have closed and are closing their brick-and-mortar operations. The outcome is large abandoned buildings and immense amounts of surface parking. This has proven to be the outcome of Heritage Park Mall. Current markets indicate that the traditional large indoor mall – including Heritage Park Mall – is obsolete.

The buildings within the Blighted Area remain in disrepair. The buildings are over 40 years old, which is beyond the useful life of a commercial building. Few, if any, improvements have been made over the life of the structures. The structures are in poor condition and have suffered serious damage in the past that has not been repaired. Buildings within the Blighted Area are neglected, damaged, dilapidated, unsecured, and in violation of the International Property Maintenance Code, the International Fire Code, and City ordinances. The buildings are the subject of regular code violation inspections and actions.

Exhibit 2 – Photos of the former Heritage Park Mall

Exhibit 3 – Photos of the former Montgomery Ward

Exhibit 4 – Photos of the former Sears

Exhibit 5 – Photos of the former What-A-Burger

Exhibit 6 – Community Development Department Report

# EXHIBIT 2 PHOTOS OF FORMER HERITAGE PARK MALL

6707 E. RENO ANZ (6801)

6.707 E. RENO AVE. (6801) CityWorks