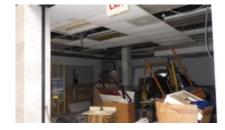

The buildings within the Blighted Area remain in disrepair. The buildings are over 40 years old, which is beyond the useful life of a commercial building. Few, if any, improvements have been made over the life of the structures. The structures are in poor condition and have suffered serious damage in the past that has not been repaired. Buildings within the Blighted Area are neglected, damaged, dilapidated, unsecured, and in violation of the International Property Maintenance Code, the International Fire Code, and City ordinances. The buildings are the subject of regular code violation inspections and actions.

## Deterioration or demolition of structures without repair, replacement or reinvestment

Investment and development in the Blighted Area has been and is stagnant. The buildings in the Blighted Area have not been properly used for more than ten years. There has been little or no attempt to renovate, modernize, or repair the building and their facilities. The former Heritage Park Mall, former Montgomery Ward, and former What-A-Burger properties have had no legal occupants for more than eight years. The former Sears building has one legal occupant that is using only a small portion of the building and the parking lot for driving instruction. All of the buildings and facilities are in structural disrepair and little or no serious effort has been made to renovate or reoccupy the buildings.

While the property is deteriorating some cosmetic repairs have been made in the tenant spaces and in the common areas of the mall. Some of the tenant spaces within the body of the mall are mostly empty. Others are nearly full of various items such as tire storage, old merchandise, oils, lubricants, paint, old engine parts, bathroom fixtures, appliances, old engine diagnostic machines, automotive equipment, and other miscellaneous items.