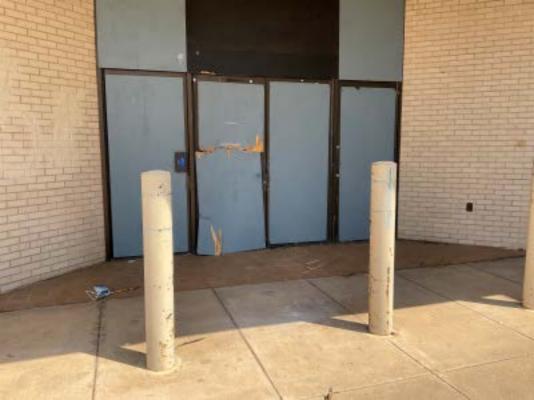

The buildings within the Blighted Area remain in disrepair. The buildings are over 40 years old, which is beyond the useful life of a commercial building. Few, if any, improvements have been made over the life of the structures. The structures are in poor condition and have suffered serious damage in the past that has not been repaired. Buildings within the Blighted Area are neglected, damaged, dilapidated, unsecured, and in violation of the International Property Maintenance Code, the International Fire Code, and City ordinances. The buildings are the subject of regular code violation inspections and actions.

These structures are in violation of multiple provisions of the International Property Maintenance Code, the International Fire Code, and City ordinances, and have been cited by the City for such over 100 times. Violations include active roof leaks, water decay to structural elements, mold and mildew, hazardous and flammable materials, lack of proper fire protection, blocked ingress and egress, lack of maintenance, and illegal use of facilities. Many tickets issued in response to these violations have been issued and remain in ongoing litigation.

#### **Insanitary or unsafe conditions**

The Blighted Area is a clear and present hazard to the health, safety and welfare of the public and City reports over many reports document it. See Exhibit 7, Code Violation Reports. The City reports document inadequate or nonexistent fire protection systems in buildings with hazardous and combustible materials, causing a substantial threat to life and safety, particularly with a very active community church located immediately next door. There are no operable fire alarms, no operable sprinkler systems, and no properly serviced fire extinguishers. Reports show that the former Montgomery Ward and former Heritage Park Mall property buildings are not maintained in a way to prevent the risk of fire, building collapse, or other threat to life and safety, and are used to store hazardous and flammable materials without proper approval and without proper safety precautions. Inadequate means of ingress and egress constitute a fire hazard. The evidence of mold, mildew, and