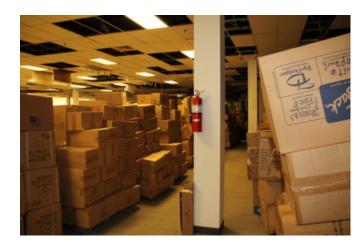

• Required utilities are available in a limited capacity at best. 2015 IPMC Section 102.2 all equipment, systems, devices and safeguards shall be maintained in good working order and must not be shut-off or discontinued for any occupied building. It also requires any safety system that exists in the building to be maintained, such as the fire protection system. At the last inspection the building had inadequate or nonfunctioning fire protection systems. This is a substantial threat to life and safety because the former anchor tenant building on the west end is currently being used as an A-3, Assembly use group with a total occupancy load of 4,449. The current state of the mall building, the items stored in the building and the lack

- of proper fire protection creates dangerous conditions in immediate proximity to a very large number of people.
- IPMC 108.1.5(7) The building or structure is neglected, damaged, dilapidated, unsecured or abandoned so as to become an attractive nuisance. While there is an attempt to secure the building's doors and windows it has been neglected, dilapidated and because of its illegal occupancy as an S-1, Moderate Hazard Storage, is an attractive building for vagrants and criminals.
- IPMC 108.1.5(8) Any building or structure that has been maintained in violation of any specific requirements or prohibition applicable to such building or structure provided by the approved building and fire code of the City of Midwest City, or of any law or ordinance to such an extent as to present either a substantial risk of fire, building collapse or any other threat to life and safety. There are multiple threats to life and safety within the building.
- IPMC Section 304 is specific to the exterior structure. The general intention of this portion of the code is to ensure the building is performing its primary functions of being in good repair, structurally sound, sanitary condition and capable of preventing the elements and rodents from entering the interior areas. Due to the rain received prior to the inspection we were able to see very clearly that the building is in violation of IPMC Section 304.7 Roofs and drainage. The day of the court ordered inspection, Midwest City received approximately 0.25 0.5 inches of rain (Source: Mesonet). Most of this rain was received prior to 9:00 AM when the inspection began. Through observation there were many active roof leaks in multiple areas of the mall, many of which displayed evidence of being persistent. Many structural members and interior elements showed obvious signs of damage and decay from water and other external elements as a result of these leaks. A portion of a stanchion on the west end of the mall common area had decayed enough to fall into the flowerbed below.
- IPMC Section 305 addresses the maintenance of the building specifically on the interior of the structure and its equipment. It states the structures and equipment must be kept in good repair, structurally sound and in sanitary condition. The code commentary for Section 305.1 General, expands on this indicating that the interior of the structure and its equipment must not adversely affect the occupants' health and safety and it must protect the occupant from the exterior environment. This building does not do that. There are many areas where possible mold and mildew are evident. There are potentially hazardous and flammable materials, sporadic storage of items creating blocked paths of egress and trip hazards and evidence of active and deceased rodents and pests.
- Chapter 5 of the 2015 IPMC outlines 23 principals for the minimum maintenance requirements for plumbing facilities and fixtures. The building is in violation of several of these. All occupied premises shall have potable water, hot water, air exhausted to the outside, water closets must have acceptable levels of light, heat and ventilation and be maintained properly. Water service has been terminated to the building for some time.

While the property is deteriorating some cosmetic repairs have been made in the tenant spaces and in the common areas of the mall. Some of the tenant spaces within the body of the mall are mostly empty. Others are nearly full of various items such as tire storage, old merchandise, oils, lubricants, paint, old engine parts, bathroom fixtures, appliances, old engine diagnostic machines, automotive equipment, and other miscellaneous items.