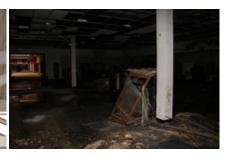

The buildings within the Blighted Area remain in disrepair. The buildings are over 40 years old, which is beyond the useful life of a commercial building. Few, if any, improvements have been made over the life of the structures. The structures are in poor condition and have suffered serious damage in the past that has not been repaired. Buildings within the Blighted Area are neglected, damaged, dilapidated, unsecured, and in violation of the International Property Maintenance Code, the International Fire Code, and City ordinances. The buildings are the subject of regular code violation inspections and actions.

## Deterioration or demolition of structures without repair, replacement or reinvestment

Investment and development in the Blighted Area has been and is stagnant. The buildings in the Blighted Area have not been properly used for more than ten years. There has been little or no attempt to renovate, modernize, or repair the building and their facilities. The former Heritage Park Mall, former Montgomery Ward, and former What-A-Burger properties have had no legal occupants for more than eight years. The former Sears building has one legal occupant that is using only a small portion of the building and the parking lot for driving instruction. All of the buildings and facilities are in structural disrepair and little or no serious effort has been made to renovate or reoccupy the buildings.

While the property is deteriorating some cosmetic repairs have been made in the tenant spaces and in the common areas of the mall. Some of the tenant spaces within the body of the mall are mostly empty. Others are nearly full of various items such as tire storage, old merchandise, oils, lubricants, paint, old engine parts, bathroom fixtures, appliances, old engine diagnostic machines, automotive equipment, and other miscellaneous items.

The current state of the property as a whole, the items stored in the mall building and the lack of proper fire protection creates dangerous conditions in immediate proximity to a very large number of people. This is a substantial threat to life and safety as the former anchor tenant building on the west end is currently an Assembly use group that carries a total occupancy load of 4,449.