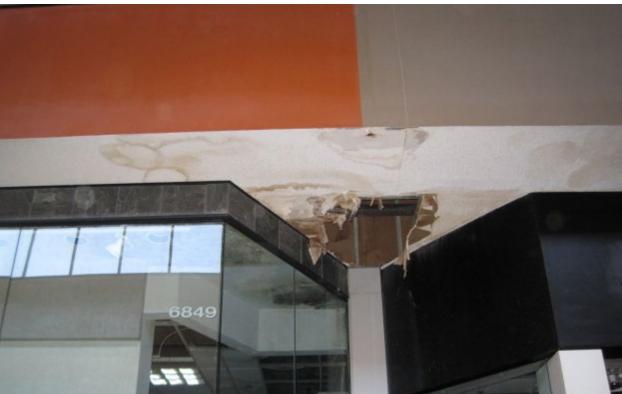

The buildings within the Blighted Area remain in disrepair. The buildings are over 40 years old, which is beyond the useful life of a commercial building. Few, if any, improvements have been made over the life of the structures. The structures are in poor condition and have suffered serious damage in the past that has not been repaired. Buildings within the Blighted Area are neglected, damaged, dilapidated, unsecured, and in violation of the International Property Maintenance Code, the International Fire Code, and City ordinances. The buildings are the subject of regular code violation inspections and actions.

## Deterioration or demolition of structures without repair, replacement or reinvestment

Investment and development in the Blighted Area has been and is stagnant. The buildings in the Blighted Area have not been properly used for more than ten years. There has been little or no attempt to renovate, modernize, or repair the building and their facilities. The former Heritage Park Mall, former Montgomery Ward, and former What-A-Burger properties have had no legal occupants for more than eight years. The former Sears building has one legal occupant that is using only a small portion of the building and the parking lot for driving instruction. All of the buildings and facilities are in structural disrepair and little or no serious effort has been made to renovate or reoccupy the buildings.

These structures are in violation of multiple provisions of the International Property Maintenance Code, the International Fire Code, and City ordinances, and have been cited by the City for such over 100 times. Violations include active roof leaks, water decay to structural elements, mold and mildew, hazardous and flammable materials, lack of proper fire protection, blocked ingress and egress, lack of maintenance, and illegal use of facilities. Many tickets issued in response to these violations have been issued and remain in ongoing litigation.