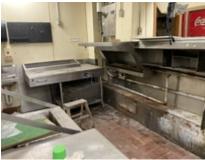

The buildings within the Blighted Area remain in disrepair. The buildings are over 40 years old, which is beyond the useful life of a commercial building. Few, if any, improvements have been made over the life of the structures. The structures are in poor condition and have suffered serious damage in the past that has not been repaired. Buildings within the Blighted Area are neglected, damaged, dilapidated, unsecured, and in violation of the International Property Maintenance Code, the International Fire Code, and City ordinances. The buildings are the subject of regular code violation inspections and actions.

These structures are in violation of multiple provisions of the International Property Maintenance Code, the International Fire Code, and City ordinances, and have been cited by the City for such over 100 times. Violations include active roof leaks, water decay to structural elements, mold and mildew, hazardous and flammable materials, lack of proper fire protection, blocked ingress and egress, lack of maintenance, and illegal use of facilities. Many tickets issued in response to these violations have been issued and remain in ongoing litigation.

While the property is deteriorating some cosmetic repairs have been made in the tenant spaces and in the common areas of the mall. Some of the tenant spaces within the body of the mall are mostly empty. Others are nearly full of various items such as tire storage, old merchandise, oils, lubricants, paint, old engine parts, bathroom fixtures, appliances, old engine diagnostic machines, automotive equipment, and other miscellaneous items.