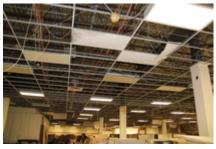

The buildings within the Blighted Area remain in disrepair. The buildings are over 40 years old, which is beyond the useful life of a commercial building. Few, if any, improvements have been made over the life of the structures. The structures are in poor condition and have suffered serious damage in the past that has not been repaired. Buildings within the Blighted Area are neglected, damaged, dilapidated, unsecured, and in violation of the International Property Maintenance Code, the International Fire Code, and City ordinances. The buildings are the subject of regular code violation inspections and actions.

## Deterioration or demolition of structures without repair, replacement or reinvestment

Investment and development in the Blighted Area has been and is stagnant. The buildings in the Blighted Area have not been properly used for more than ten years. There has been little or no attempt to renovate, modernize, or repair the building and their facilities. The former Heritage Park Mall, former Montgomery Ward, and former What-A-Burger properties have had no legal occupants for more than eight years. The former Sears building has one legal occupant that is using only a small portion of the building and the parking lot for driving instruction. All of the buildings and facilities are in structural disrepair and little or no serious effort has been made to renovate or reoccupy the buildings.

These structures are in violation of multiple provisions of the International Property Maintenance Code, the International Fire Code, and City ordinances, and have been cited by the City for such over 100 times. Violations include active roof leaks, water decay to structural elements, mold and mildew, hazardous and flammable materials, lack of proper fire protection, blocked ingress and egress, lack of maintenance, and illegal use of facilities. Many tickets issued in response to these violations have been issued and remain in ongoing litigation.

• Required utilities are available in a limited capacity at best. 2015 IPMC Section 102.2 all equipment, systems, devices and safeguards shall be maintained in good working order and must not be shut-off or discontinued for any occupied building. It also requires any safety system that exists in the building to be maintained, such as the fire protection system. At the last inspection the building had inadequate or nonfunctioning fire protection systems. This is a substantial threat to life and safety because the former anchor tenant building on the west end is currently being used as an A-3, Assembly use group with a total occupancy load of 4,449. The current state of the mall building, the items stored in the building and the lack

- of proper fire protection creates dangerous conditions in immediate proximity to a very large number of people.
- IPMC 108.1.5(7) The building or structure is neglected, damaged, dilapidated, unsecured or abandoned so as to become an attractive nuisance. While there is an attempt to secure the building's doors and windows it has been neglected, dilapidated and because of its illegal occupancy as an S-1, Moderate Hazard Storage, is an attractive building for vagrants and criminals.
- IPMC 108.1.5(8) Any building or structure that has been maintained in violation of any specific requirements or prohibition applicable to such building or structure provided by the approved building and fire code of the City of Midwest City, or of any law or ordinance to such an extent as to present either a substantial risk of fire, building collapse or any other threat to life and safety. There are multiple threats to life and safety within the building.
- IPMC Section 304 is specific to the exterior structure. The general intention of this portion of the code is to ensure the building is performing its primary functions of being in good repair, structurally sound, sanitary condition and capable of preventing the elements and rodents from entering the interior areas. Due to the rain received prior to the inspection we were able to see very clearly that the building is in violation of IPMC Section 304.7 Roofs and drainage. The day of the court ordered inspection, Midwest City received approximately 0.25 0.5 inches of rain (Source: Mesonet). Most of this rain was received prior to 9:00 AM when the inspection began. Through observation there were many active roof leaks in multiple areas of the mall, many of which displayed evidence of being persistent. Many structural members and interior elements showed obvious signs of damage and decay from water and other external elements as a result of these leaks. A portion of a stanchion on the west end of the mall common area had decayed enough to fall into the flowerbed below.
- IPMC Section 305 addresses the maintenance of the building specifically on the interior of the structure and its equipment. It states the structures and equipment must be kept in good repair, structurally sound and in sanitary condition. The code commentary for Section 305.1 General, expands on this indicating that the interior of the structure and its equipment must not adversely affect the occupants' health and safety and it must protect the occupant from the exterior environment. This building does not do that. There are many areas where possible mold and mildew are evident. There are potentially hazardous and flammable materials, sporadic storage of items creating blocked paths of egress and trip hazards and evidence of active and deceased rodents and pests.
- Chapter 5 of the 2015 IPMC outlines 23 principals for the minimum maintenance requirements for plumbing facilities and fixtures. The building is in violation of several of these. All occupied premises shall have potable water, hot water, air exhausted to the outside, water closets must have acceptable levels of light, heat and ventilation and be maintained properly. Water service has been terminated to the building for some time.