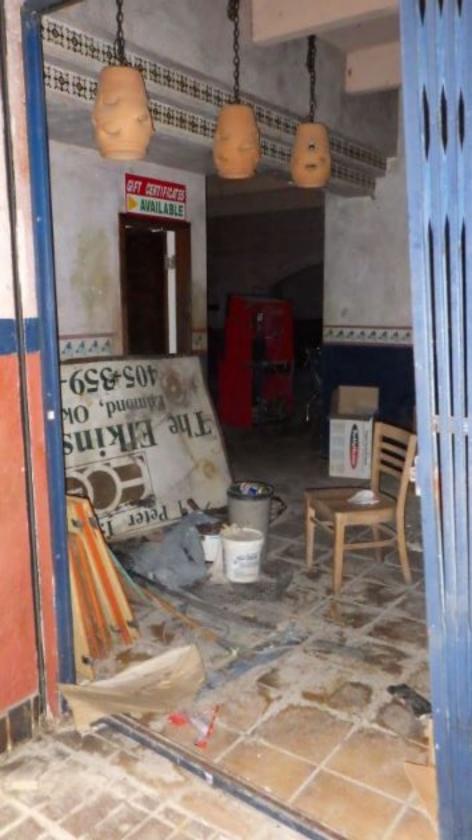

The buildings within the Blighted Area remain in disrepair. The buildings are over 40 years old, which is beyond the useful life of a commercial building. Few, if any, improvements have been made over the life of the structures. The structures are in poor condition and have suffered serious damage in the past that has not been repaired. Buildings within the Blighted Area are neglected, damaged, dilapidated, unsecured, and in violation of the International Property Maintenance Code, the International Fire Code, and City ordinances. The buildings are the subject of regular code violation inspections and actions.

Exhibit 2 – Photos of the former Heritage Park Mall

Exhibit 3 – Photos of the former Montgomery Ward

Exhibit 4 – Photos of the former Sears

Exhibit 5 – Photos of the former What-A-Burger

Exhibit 6 – Community Development Department Report

## Deterioration or demolition of structures without repair, replacement or reinvestment

Investment and development in the Blighted Area has been and is stagnant. The buildings in the Blighted Area have not been properly used for more than ten years. There has been little or no attempt to renovate, modernize, or repair the building and their facilities. The former Heritage Park Mall, former Montgomery Ward, and former What-A-Burger properties have had no legal occupants for more than eight years. The former Sears building has one legal occupant that is using only a small portion of the building and the parking lot for driving instruction. All of the buildings and facilities are in structural disrepair and little or no serious effort has been made to renovate or reoccupy the buildings.

These structures are in violation of multiple provisions of the International Property Maintenance Code, the International Fire Code, and City ordinances, and have been cited by the City for such over 100 times. Violations include active roof leaks, water decay to structural elements, mold and mildew, hazardous and flammable materials, lack of proper fire protection, blocked ingress and egress, lack of maintenance, and illegal use of facilities. Many tickets issued in response to these violations have been issued and remain in ongoing litigation.

#### **Insanitary or unsafe conditions**

The Blighted Area is a clear and present hazard to the health, safety and welfare of the public and City reports over many reports document it. See Exhibit 7, Code Violation Reports. The City reports document inadequate or nonexistent fire protection systems in buildings with hazardous and combustible materials, causing a substantial threat to life and safety, particularly with a very active community church located immediately next door. There are no operable fire alarms, no operable sprinkler systems, and no properly serviced fire extinguishers. Reports show that the former Montgomery Ward and former Heritage Park Mall property buildings are not maintained in a way to prevent the risk of fire, building collapse, or other threat to life and safety, and are used to store hazardous and flammable materials without proper approval and without proper safety precautions. Inadequate means of ingress and egress constitute a fire hazard. The evidence of mold, mildew, and

dead rodents constitutes an environmental hazard negatively impacting the health, safety, and welfare of the public.

The Blighted Area poses a safety hazard to the community as an attractive nuisance for criminal activity and vagrancy. High levels of police service calls have been documented.

While the property is deteriorating some cosmetic repairs have been made in the tenant spaces and in the common areas of the mall. Some of the tenant spaces within the body of the mall are mostly empty. Others are nearly full of various items such as tire storage, old merchandise, oils, lubricants, paint, old engine parts, bathroom fixtures, appliances, old engine diagnostic machines, automotive equipment, and other miscellaneous items.