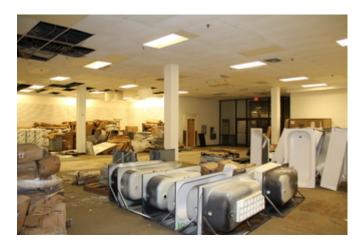

# EXHIBIT 2 PHOTOS OF FORMER HERITAGE PARK MALL

6707 E. RENO ANZ (6801)

6.707 E. RENO AVE. (6801) CityWorks

While the property is deteriorating some cosmetic repairs have been made in the tenant spaces and in the common areas of the mall. Some of the tenant spaces within the body of the mall are mostly empty. Others are nearly full of various items such as tire storage, old merchandise, oils, lubricants, paint, old engine parts, bathroom fixtures, appliances, old engine diagnostic machines, automotive equipment, and other miscellaneous items.