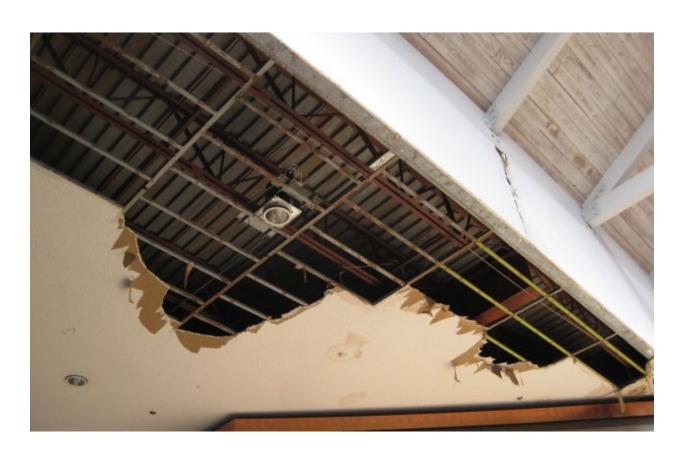

The buildings within the Blighted Area remain in disrepair. The buildings are over 40 years old, which is beyond the useful life of a commercial building. Few, if any, improvements have been made over the life of the structures. The structures are in poor condition and have suffered serious damage in the past that has not been repaired. Buildings within the Blighted Area are neglected, damaged, dilapidated, unsecured, and in violation of the International Property Maintenance Code, the International Fire Code, and City ordinances. The buildings are the subject of regular code violation inspections and actions.

## Deterioration or demolition of structures without repair, replacement or reinvestment

Investment and development in the Blighted Area has been and is stagnant. The buildings in the Blighted Area have not been properly used for more than ten years. There has been little or no attempt to renovate, modernize, or repair the building and their facilities. The former Heritage Park Mall, former Montgomery Ward, and former What-A-Burger properties have had no legal occupants for more than eight years. The former Sears building has one legal occupant that is using only a small portion of the building and the parking lot for driving instruction. All of the buildings and facilities are in structural disrepair and little or no serious effort has been made to renovate or reoccupy the buildings.

These structures are in violation of multiple provisions of the International Property Maintenance Code, the International Fire Code, and City ordinances, and have been cited by the City for such over 100 times. Violations include active roof leaks, water decay to structural elements, mold and mildew, hazardous and flammable materials, lack of proper fire protection, blocked ingress and egress, lack of maintenance, and illegal use of facilities. Many tickets issued in response to these violations have been issued and remain in ongoing litigation.

- of proper fire protection creates dangerous conditions in immediate proximity to a very large number of people.
- IPMC 108.1.5(7) The building or structure is neglected, damaged, dilapidated, unsecured or abandoned so as to become an attractive nuisance. While there is an attempt to secure the building's doors and windows it has been neglected, dilapidated and because of its illegal occupancy as an S-1, Moderate Hazard Storage, is an attractive building for vagrants and criminals.
- IPMC 108.1.5(8) Any building or structure that has been maintained in violation of any specific requirements or prohibition applicable to such building or structure provided by the approved building and fire code of the City of Midwest City, or of any law or ordinance to such an extent as to present either a substantial risk of fire, building collapse or any other threat to life and safety. There are multiple threats to life and safety within the building.
- IPMC Section 304 is specific to the exterior structure. The general intention of this portion of the code is to ensure the building is performing its primary functions of being in good repair, structurally sound, sanitary condition and capable of preventing the elements and rodents from entering the interior areas. Due to the rain received prior to the inspection we were able to see very clearly that the building is in violation of IPMC Section 304.7 Roofs and drainage. The day of the court ordered inspection, Midwest City received approximately 0.25 0.5 inches of rain (Source: Mesonet). Most of this rain was received prior to 9:00 AM when the inspection began. Through observation there were many active roof leaks in multiple areas of the mall, many of which displayed evidence of being persistent. Many structural members and interior elements showed obvious signs of damage and decay from water and other external elements as a result of these leaks. A portion of a stanchion on the west end of the mall common area had decayed enough to fall into the flowerbed below.
- IPMC Section 305 addresses the maintenance of the building specifically on the interior of the structure and its equipment. It states the structures and equipment must be kept in good repair, structurally sound and in sanitary condition. The code commentary for Section 305.1 General, expands on this indicating that the interior of the structure and its equipment must not adversely affect the occupants' health and safety and it must protect the occupant from the exterior environment. This building does not do that. There are many areas where possible mold and mildew are evident. There are potentially hazardous and flammable materials, sporadic storage of items creating blocked paths of egress and trip hazards and evidence of active and deceased rodents and pests.
- Chapter 5 of the 2015 IPMC outlines 23 principals for the minimum maintenance requirements for plumbing facilities and fixtures. The building is in violation of several of these. All occupied premises shall have potable water, hot water, air exhausted to the outside, water closets must have acceptable levels of light, heat and ventilation and be maintained properly. Water service has been terminated to the building for some time.