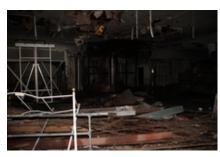

#### Dilapidation, deterioration, age, obsolescence

Heritage Park Mall opened in 1978. Twenty years later, stores began to close. In 2009, all but one of the stores in the mall were closed. In 2017, the final store closed. This pattern is not unusual to Midwest City. Across the United States, the death of the American mall is plaguing communities. With the rise of online shopping, the country is seeing the decline of retailers. Stores, large and small, have closed and are closing their brick-and-mortar operations. The outcome is large abandoned buildings and immense amounts of surface parking. This has proven to be the outcome of Heritage Park Mall. Current markets indicate that the traditional large indoor mall – including Heritage Park Mall – is obsolete.

The buildings within the Blighted Area remain in disrepair. The buildings are over 40 years old, which is beyond the useful life of a commercial building. Few, if any, improvements have been made over the life of the structures. The structures are in poor condition and have suffered serious damage in the past that has not been repaired. Buildings within the Blighted Area are neglected, damaged, dilapidated, unsecured, and in violation of the International Property Maintenance Code, the International Fire Code, and City ordinances. The buildings are the subject of regular code violation inspections and actions.

Exhibit 2 – Photos of the former Heritage Park Mall

Exhibit 3 – Photos of the former Montgomery Ward

Exhibit 4 – Photos of the former Sears

Exhibit 5 – Photos of the former What-A-Burger

Exhibit 6 – Community Development Department Report