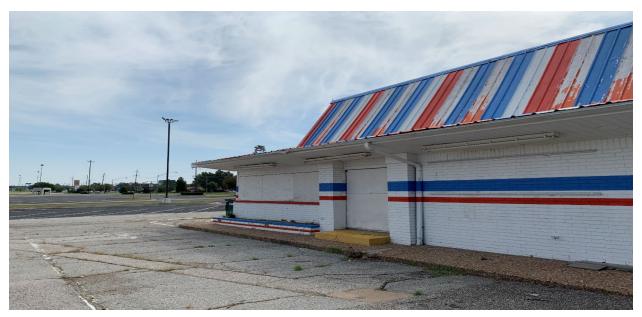

# EXHIBIT 5 PHOTOS OF FORMER WHAT-A-BURGER

#### **BLIGHTED AREA DESCRIPTION**

The Blighted Area is generally described as follows: an area located on the northwest corner of Reno Avenue and N. Air Depot Boulevard, made up of the following parcels: the former Heritage Park Mall property that is being used for unapproved and unsafe purposes, the former Montgomery Ward property that is being used for unapproved and unsafe purposes, the abandoned and vacant former Sears property, and the abandoned and vacant former What-A-Burger property.