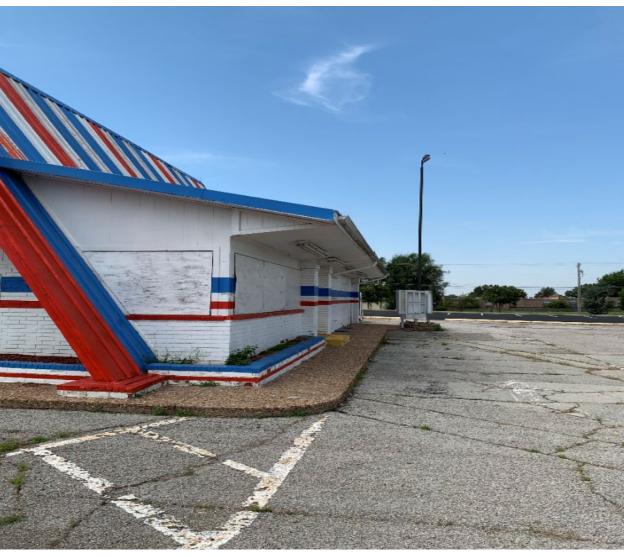

#### Dilapidation, deterioration, age, obsolescence

Heritage Park Mall opened in 1978. Twenty years later, stores began to close. In 2009, all but one of the stores in the mall were closed. In 2017, the final store closed. This pattern is not unusual to Midwest City. Across the United States, the death of the American mall is plaguing communities. With the rise of online shopping, the country is seeing the decline of retailers. Stores, large and small, have closed and are closing their brick-and-mortar operations. The outcome is large abandoned buildings and immense amounts of surface parking. This has proven to be the outcome of Heritage Park Mall. Current markets indicate that the traditional large indoor mall – including Heritage Park Mall – is obsolete.

The buildings within the Blighted Area remain in disrepair. The buildings are over 40 years old, which is beyond the useful life of a commercial building. Few, if any, improvements have been made over the life of the structures. The structures are in poor condition and have suffered serious damage in the past that has not been repaired. Buildings within the Blighted Area are neglected, damaged, dilapidated, unsecured, and in violation of the International Property Maintenance Code, the International Fire Code, and City ordinances. The buildings are the subject of regular code violation inspections and actions.

# EXHIBIT 2 PHOTOS OF FORMER HERITAGE PARK MALL

6707 E. RENO ANZ (6801)

6.707 E. RENO AVE. (6801) CityWorks