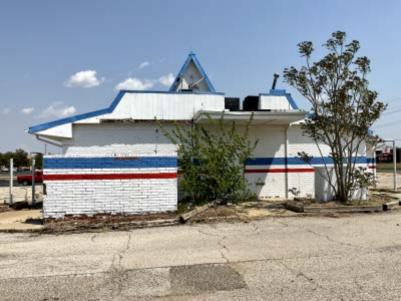

#### Dilapidation, deterioration, age, obsolescence

Heritage Park Mall opened in 1978. Twenty years later, stores began to close. In 2009, all but one of the stores in the mall were closed. In 2017, the final store closed. This pattern is not unusual to Midwest City. Across the United States, the death of the American mall is plaguing communities. With the rise of online shopping, the country is seeing the decline of retailers. Stores, large and small, have closed and are closing their brick-and-mortar operations. The outcome is large abandoned buildings and immense amounts of surface parking. This has proven to be the outcome of Heritage Park Mall. Current markets indicate that the traditional large indoor mall – including Heritage Park Mall – is obsolete.

The buildings within the Blighted Area remain in disrepair. The buildings are over 40 years old, which is beyond the useful life of a commercial building. Few, if any, improvements have been made over the life of the structures. The structures are in poor condition and have suffered serious damage in the past that has not been repaired. Buildings within the Blighted Area are neglected, damaged, dilapidated, unsecured, and in violation of the International Property Maintenance Code, the International Fire Code, and City ordinances. The buildings are the subject of regular code violation inspections and actions.

# EXHIBIT 2 PHOTOS OF FORMER HERITAGE PARK MALL

6707 E. RENO ANZ (6801)

6.707 E. RENO AVE. (6801) CityWorks