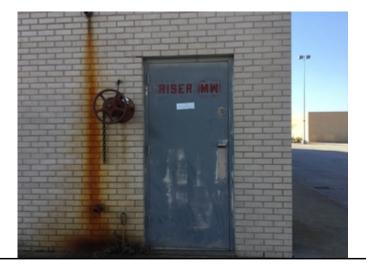

#### Fire Protection and Utility Equipment Signage - Section 509 IFC (2018)

Exterior suppression rooms to be labeled with buildings numerical address and "Fire Sprinkler Riser" or "Sprinkler Riser Room". Buildings Numerical address to be centered at the top of the door. Numerical lettering to be a minimum of 4". "Fire Sprinkler Riser" or "Sprinkler Riser Room" to be a minimum of 7" x 10" engineered grade reflective aluminum, white lettering on a red background with a white stripe around the edge. Utility spaces and FACP locations also required to have similar signage. Riser locations that do not have direct access to the exterior are required to have signage on nearest exterior door.