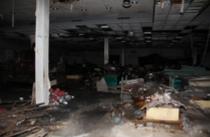

The buildings within the Blighted Area remain in disrepair. The buildings are over 40 years old, which is beyond the useful life of a commercial building. Few, if any, improvements have been made over the life of the structures. The structures are in poor condition and have suffered serious damage in the past that has not been repaired. Buildings within the Blighted Area are neglected, damaged, dilapidated, unsecured, and in violation of the International Property Maintenance Code, the International Fire Code, and City ordinances. The buildings are the subject of regular code violation inspections and actions.

Exhibit 2 – Photos of the former Heritage Park Mall

Exhibit 3 – Photos of the former Montgomery Ward

Exhibit 4 – Photos of the former Sears

Exhibit 5 – Photos of the former What-A-Burger

Exhibit 6 – Community Development Department Report

While the property is deteriorating some cosmetic repairs have been made in the tenant spaces and in the common areas of the mall. Some of the tenant spaces within the body of the mall are mostly empty. Others are nearly full of various items such as tire storage, old merchandise, oils, lubricants, paint, old engine parts, bathroom fixtures, appliances, old engine diagnostic machines, automotive equipment, and other miscellaneous items.