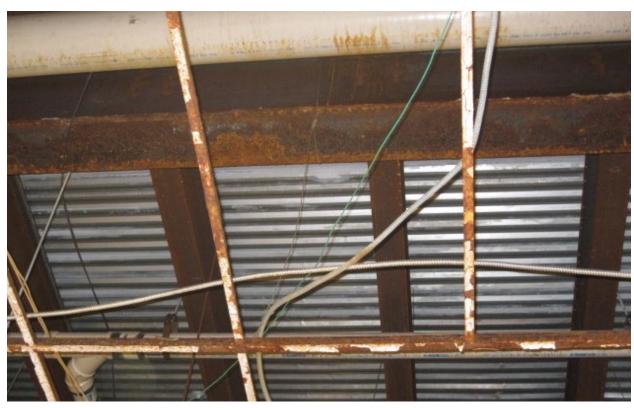

The buildings within the Blighted Area remain in disrepair. The buildings are over 40 years old, which is beyond the useful life of a commercial building. Few, if any, improvements have been made over the life of the structures. The structures are in poor condition and have suffered serious damage in the past that has not been repaired. Buildings within the Blighted Area are neglected, damaged, dilapidated, unsecured, and in violation of the International Property Maintenance Code, the International Fire Code, and City ordinances. The buildings are the subject of regular code violation inspections and actions.

These structures are in violation of multiple provisions of the International Property Maintenance Code, the International Fire Code, and City ordinances, and have been cited by the City for such over 100 times. Violations include active roof leaks, water decay to structural elements, mold and mildew, hazardous and flammable materials, lack of proper fire protection, blocked ingress and egress, lack of maintenance, and illegal use of facilities. Many tickets issued in response to these violations have been issued and remain in ongoing litigation.

- of proper fire protection creates dangerous conditions in immediate proximity to a very large number of people.
- IPMC 108.1.5(7) The building or structure is neglected, damaged, dilapidated, unsecured or abandoned so as to become an attractive nuisance. While there is an attempt to secure the building's doors and windows it has been neglected, dilapidated and because of its illegal occupancy as an S-1, Moderate Hazard Storage, is an attractive building for vagrants and criminals.
- IPMC 108.1.5(8) Any building or structure that has been maintained in violation of any specific requirements or prohibition applicable to such building or structure provided by the approved building and fire code of the City of Midwest City, or of any law or ordinance to such an extent as to present either a substantial risk of fire, building collapse or any other threat to life and safety. There are multiple threats to life and safety within the building.
- IPMC Section 304 is specific to the exterior structure. The general intention of this portion of the code is to ensure the building is performing its primary functions of being in good repair, structurally sound, sanitary condition and capable of preventing the elements and rodents from entering the interior areas. Due to the rain received prior to the inspection we were able to see very clearly that the building is in violation of IPMC Section 304.7 Roofs and drainage. The day of the court ordered inspection, Midwest City received approximately 0.25 0.5 inches of rain (Source: Mesonet). Most of this rain was received prior to 9:00 AM when the inspection began. Through observation there were many active roof leaks in multiple areas of the mall, many of which displayed evidence of being persistent. Many structural members and interior elements showed obvious signs of damage and decay from water and other external elements as a result of these leaks. A portion of a stanchion on the west end of the mall common area had decayed enough to fall into the flowerbed below.
- IPMC Section 305 addresses the maintenance of the building specifically on the interior of the structure and its equipment. It states the structures and equipment must be kept in good repair, structurally sound and in sanitary condition. The code commentary for Section 305.1 General, expands on this indicating that the interior of the structure and its equipment must not adversely affect the occupants' health and safety and it must protect the occupant from the exterior environment. This building does not do that. There are many areas where possible mold and mildew are evident. There are potentially hazardous and flammable materials, sporadic storage of items creating blocked paths of egress and trip hazards and evidence of active and deceased rodents and pests.
- Chapter 5 of the 2015 IPMC outlines 23 principals for the minimum maintenance requirements for plumbing facilities and fixtures. The building is in violation of several of these. All occupied premises shall have potable water, hot water, air exhausted to the outside, water closets must have acceptable levels of light, heat and ventilation and be maintained properly. Water service has been terminated to the building for some time.