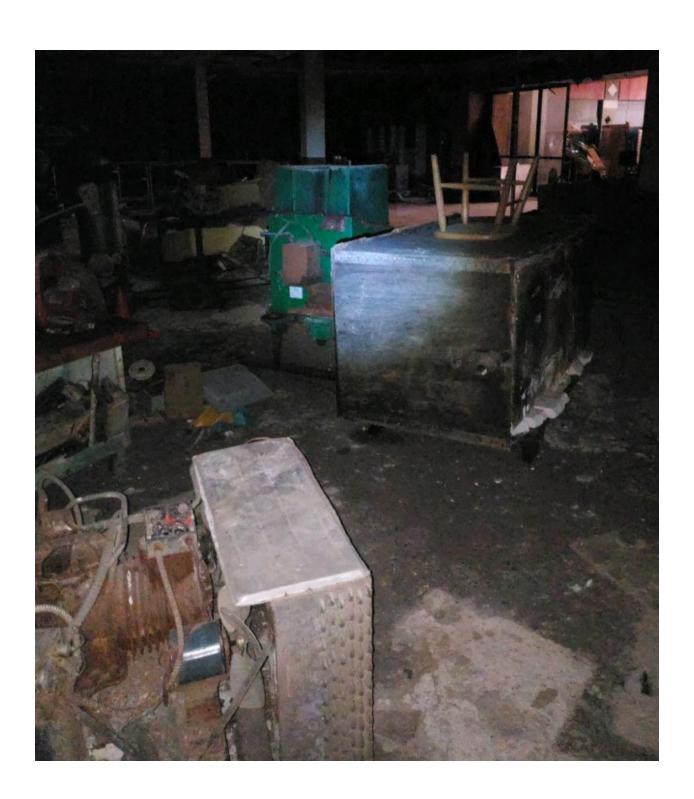

The buildings within the Blighted Area remain in disrepair. The buildings are over 40 years old, which is beyond the useful life of a commercial building. Few, if any, improvements have been made over the life of the structures. The structures are in poor condition and have suffered serious damage in the past that has not been repaired. Buildings within the Blighted Area are neglected, damaged, dilapidated, unsecured, and in violation of the International Property Maintenance Code, the International Fire Code, and City ordinances. The buildings are the subject of regular code violation inspections and actions.

Exhibit 2 – Photos of the former Heritage Park Mall

Exhibit 3 – Photos of the former Montgomery Ward

Exhibit 4 – Photos of the former Sears

Exhibit 5 – Photos of the former What-A-Burger

Exhibit 6 – Community Development Department Report

## Deterioration or demolition of structures without repair, replacement or reinvestment

Investment and development in the Blighted Area has been and is stagnant. The buildings in the Blighted Area have not been properly used for more than ten years. There has been little or no attempt to renovate, modernize, or repair the building and their facilities. The former Heritage Park Mall, former Montgomery Ward, and former What-A-Burger properties have had no legal occupants for more than eight years. The former Sears building has one legal occupant that is using only a small portion of the building and the parking lot for driving instruction. All of the buildings and facilities are in structural disrepair and little or no serious effort has been made to renovate or reoccupy the buildings.

These structures are in violation of multiple provisions of the International Property Maintenance Code, the International Fire Code, and City ordinances, and have been cited by the City for such over 100 times. Violations include active roof leaks, water decay to structural elements, mold and mildew, hazardous and flammable materials, lack of proper fire protection, blocked ingress and egress, lack of maintenance, and illegal use of facilities. Many tickets issued in response to these violations have been issued and remain in ongoing litigation.

#### **Insanitary or unsafe conditions**

The Blighted Area is a clear and present hazard to the health, safety and welfare of the public and City reports over many reports document it. See Exhibit 7, Code Violation Reports. The City reports document inadequate or nonexistent fire protection systems in buildings with hazardous and combustible materials, causing a substantial threat to life and safety, particularly with a very active community church located immediately next door. There are no operable fire alarms, no operable sprinkler systems, and no properly serviced fire extinguishers. Reports show that the former Montgomery Ward and former Heritage Park Mall property buildings are not maintained in a way to prevent the risk of fire, building collapse, or other threat to life and safety, and are used to store hazardous and flammable materials without proper approval and without proper safety precautions. Inadequate means of ingress and egress constitute a fire hazard. The evidence of mold, mildew, and

dead rodents constitutes an environmental hazard negatively impacting the health, safety, and welfare of the public.

The Blighted Area poses a safety hazard to the community as an attractive nuisance for criminal activity and vagrancy. High levels of police service calls have been documented.

While the property is deteriorating some cosmetic repairs have been made in the tenant spaces and in the common areas of the mall. Some of the tenant spaces within the body of the mall are mostly empty. Others are nearly full of various items such as tire storage, old merchandise, oils, lubricants, paint, old engine parts, bathroom fixtures, appliances, old engine diagnostic machines, automotive equipment, and other miscellaneous items.