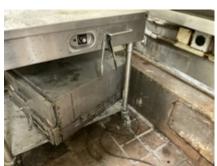

The buildings within the Blighted Area remain in disrepair. The buildings are over 40 years old, which is beyond the useful life of a commercial building. Few, if any, improvements have been made over the life of the structures. The structures are in poor condition and have suffered serious damage in the past that has not been repaired. Buildings within the Blighted Area are neglected, damaged, dilapidated, unsecured, and in violation of the International Property Maintenance Code, the International Fire Code, and City ordinances. The buildings are the subject of regular code violation inspections and actions.

## Deterioration or demolition of structures without repair, replacement or reinvestment

Investment and development in the Blighted Area has been and is stagnant. The buildings in the Blighted Area have not been properly used for more than ten years. There has been little or no attempt to renovate, modernize, or repair the building and their facilities. The former Heritage Park Mall, former Montgomery Ward, and former What-A-Burger properties have had no legal occupants for more than eight years. The former Sears building has one legal occupant that is using only a small portion of the building and the parking lot for driving instruction. All of the buildings and facilities are in structural disrepair and little or no serious effort has been made to renovate or reoccupy the buildings.

These structures are in violation of multiple provisions of the International Property Maintenance Code, the International Fire Code, and City ordinances, and have been cited by the City for such over 100 times. Violations include active roof leaks, water decay to structural elements, mold and mildew, hazardous and flammable materials, lack of proper fire protection, blocked ingress and egress, lack of maintenance, and illegal use of facilities. Many tickets issued in response to these violations have been issued and remain in ongoing litigation.