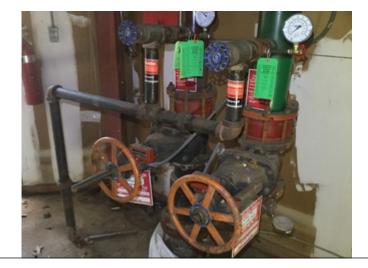

#### Inadequate provision for ventilation, light, air, sanitation or open spaces

Buildings within the Blighted Area have been specifically found to be in violation of the International Fire Code and the International Property Maintenance Code. The Code Violation Reports, provided as Exhibit 7, state that the air quality and deterioration of the spaces are a threat to human life, safety, and health.

The former Heritage Park Mall and the Former Montgomery Ward have both been deemed unsafe and potential fire hazards, as documented in code enforcement inspections, as detailed in the Code Violation Reports. Multiple calls for service from the fire department have been documented. Several incidents of fire were reported. Not included in the attached Fire Incident Reports, but evidenced by the high levels of calls, the fire department has been forced to dispatch to the Blighted Area only to find that alarm and/or sprinkler systems were malfunctioning.

#### **Insanitary or unsafe conditions**

The Blighted Area is a clear and present hazard to the health, safety and welfare of the public and City reports over many reports document it. See Exhibit 7, Code Violation Reports. The City reports document inadequate or nonexistent fire protection systems in buildings with hazardous and combustible materials, causing a substantial threat to life and safety, particularly with a very active community church located immediately next door. There are no operable fire alarms, no operable sprinkler systems, and no properly serviced fire extinguishers. Reports show that the former Montgomery Ward and former Heritage Park Mall property buildings are not maintained in a way to prevent the risk of fire, building collapse, or other threat to life and safety, and are used to store hazardous and flammable materials without proper approval and without proper safety precautions. Inadequate means of ingress and egress constitute a fire hazard. The evidence of mold, mildew, and