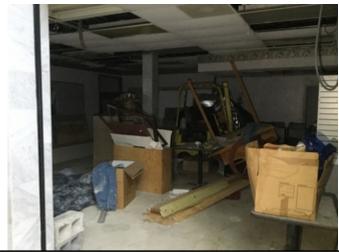

The buildings within the Blighted Area remain in disrepair. The buildings are over 40 years old, which is beyond the useful life of a commercial building. Few, if any, improvements have been made over the life of the structures. The structures are in poor condition and have suffered serious damage in the past that has not been repaired. Buildings within the Blighted Area are neglected, damaged, dilapidated, unsecured, and in violation of the International Property Maintenance Code, the International Fire Code, and City ordinances. The buildings are the subject of regular code violation inspections and actions.

Exhibit 2 – Photos of the former Heritage Park Mall

Exhibit 3 – Photos of the former Montgomery Ward

Exhibit 4 – Photos of the former Sears

Exhibit 5 – Photos of the former What-A-Burger

Exhibit 6 – Community Development Department Report

While the property is deteriorating some cosmetic repairs have been made in the tenant spaces and in the common areas of the mall. Some of the tenant spaces within the body of the mall are mostly empty. Others are nearly full of various items such as tire storage, old merchandise, oils, lubricants, paint, old engine parts, bathroom fixtures, appliances, old engine diagnostic machines, automotive equipment, and other miscellaneous items.