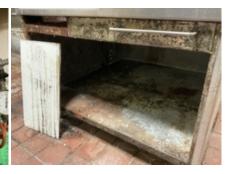

The buildings within the Blighted Area remain in disrepair. The buildings are over 40 years old, which is beyond the useful life of a commercial building. Few, if any, improvements have been made over the life of the structures. The structures are in poor condition and have suffered serious damage in the past that has not been repaired. Buildings within the Blighted Area are neglected, damaged, dilapidated, unsecured, and in violation of the International Property Maintenance Code, the International Fire Code, and City ordinances. The buildings are the subject of regular code violation inspections and actions.

## Deterioration or demolition of structures without repair, replacement or reinvestment

Investment and development in the Blighted Area has been and is stagnant. The buildings in the Blighted Area have not been properly used for more than ten years. There has been little or no attempt to renovate, modernize, or repair the building and their facilities. The former Heritage Park Mall, former Montgomery Ward, and former What-A-Burger properties have had no legal occupants for more than eight years. The former Sears building has one legal occupant that is using only a small portion of the building and the parking lot for driving instruction. All of the buildings and facilities are in structural disrepair and little or no serious effort has been made to renovate or reoccupy the buildings.

#### Deterioration of site or other improvements

The lack of maintenance in the Blighted Area has rendered the site and its improvements to be severely deteriorated. The parking lots are cracked, curbs are eroded, and lighting and landscaping are derelict. As stated earlier, the asphalt within the designated Blighted Area has begun to decay. The asphalt within the designated Blighted Area has begun to decay. This renders certain portions of the infrastructure within the Blighted Area a hazard to the public health and safety. A sink hole developed in the asphalt parking lot on the Heritage Park Mall site, that renders that portion of the parking lot not usable. Additionally, the sink hole is near the Life Church site and may become a hazard to patrons and staff of Life Church.