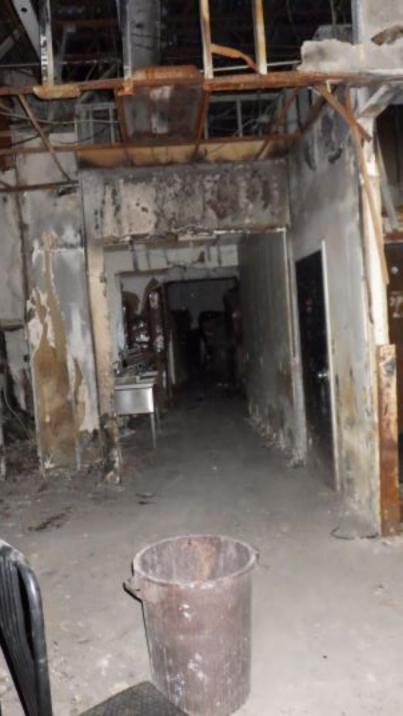

#### Dilapidation, deterioration, age, obsolescence

Heritage Park Mall opened in 1978. Twenty years later, stores began to close. In 2009, all but one of the stores in the mall were closed. In 2017, the final store closed. This pattern is not unusual to Midwest City. Across the United States, the death of the American mall is plaguing communities. With the rise of online shopping, the country is seeing the decline of retailers. Stores, large and small, have closed and are closing their brick-and-mortar operations. The outcome is large abandoned buildings and immense amounts of surface parking. This has proven to be the outcome of Heritage Park Mall. Current markets indicate that the traditional large indoor mall – including Heritage Park Mall – is obsolete.

The buildings within the Blighted Area remain in disrepair. The buildings are over 40 years old, which is beyond the useful life of a commercial building. Few, if any, improvements have been made over the life of the structures. The structures are in poor condition and have suffered serious damage in the past that has not been repaired. Buildings within the Blighted Area are neglected, damaged, dilapidated, unsecured, and in violation of the International Property Maintenance Code, the International Fire Code, and City ordinances. The buildings are the subject of regular code violation inspections and actions.

## Deterioration or demolition of structures without repair, replacement or reinvestment

Investment and development in the Blighted Area has been and is stagnant. The buildings in the Blighted Area have not been properly used for more than ten years. There has been little or no attempt to renovate, modernize, or repair the building and their facilities. The former Heritage Park Mall, former Montgomery Ward, and former What-A-Burger properties have had no legal occupants for more than eight years. The former Sears building has one legal occupant that is using only a small portion of the building and the parking lot for driving instruction. All of the buildings and facilities are in structural disrepair and little or no serious effort has been made to renovate or reoccupy the buildings.

These structures are in violation of multiple provisions of the International Property Maintenance Code, the International Fire Code, and City ordinances, and have been cited by the City for such over 100 times. Violations include active roof leaks, water decay to structural elements, mold and mildew, hazardous and flammable materials, lack of proper fire protection, blocked ingress and egress, lack of maintenance, and illegal use of facilities. Many tickets issued in response to these violations have been issued and remain in ongoing litigation.

#### **Insanitary or unsafe conditions**

The Blighted Area is a clear and present hazard to the health, safety and welfare of the public and City reports over many reports document it. See Exhibit 7, Code Violation Reports. The City reports document inadequate or nonexistent fire protection systems in buildings with hazardous and combustible materials, causing a substantial threat to life and safety, particularly with a very active community church located immediately next door. There are no operable fire alarms, no operable sprinkler systems, and no properly serviced fire extinguishers. Reports show that the former Montgomery Ward and former Heritage Park Mall property buildings are not maintained in a way to prevent the risk of fire, building collapse, or other threat to life and safety, and are used to store hazardous and flammable materials without proper approval and without proper safety precautions. Inadequate means of ingress and egress constitute a fire hazard. The evidence of mold, mildew, and

#### Deterioration of site or other improvements

The lack of maintenance in the Blighted Area has rendered the site and its improvements to be severely deteriorated. The parking lots are cracked, curbs are eroded, and lighting and landscaping are derelict. As stated earlier, the asphalt within the designated Blighted Area has begun to decay. The asphalt within the designated Blighted Area has begun to decay. This renders certain portions of the infrastructure within the Blighted Area a hazard to the public health and safety. A sink hole developed in the asphalt parking lot on the Heritage Park Mall site, that renders that portion of the parking lot not usable. Additionally, the sink hole is near the Life Church site and may become a hazard to patrons and staff of Life Church.