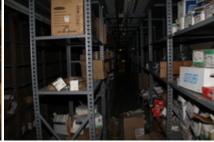

While the property is deteriorating some cosmetic repairs have been made in the tenant spaces and in the common areas of the mall. Some of the tenant spaces within the body of the mall are mostly empty. Others are nearly full of various items such as tire storage, old merchandise, oils, lubricants, paint, old engine parts, bathroom fixtures, appliances, old engine diagnostic machines, automotive equipment, and other miscellaneous items.

While there have been multiple inspections and assessments of this property by city staff, the size of the property, the large quantities of illegally stored items and general conditions of disrepair have made it impossible to do a complete and thorough assessment. It is apparent there are violations not covered in the previous code studies and additional violations will likely arise that are yet seen.