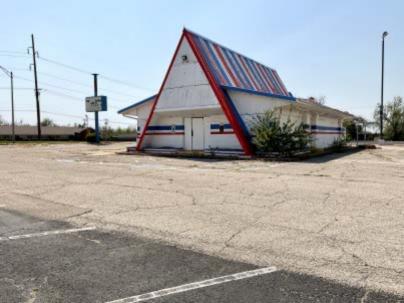

#### Dilapidation, deterioration, age, obsolescence

Heritage Park Mall opened in 1978. Twenty years later, stores began to close. In 2009, all but one of the stores in the mall were closed. In 2017, the final store closed. This pattern is not unusual to Midwest City. Across the United States, the death of the American mall is plaguing communities. With the rise of online shopping, the country is seeing the decline of retailers. Stores, large and small, have closed and are closing their brick-and-mortar operations. The outcome is large abandoned buildings and immense amounts of surface parking. This has proven to be the outcome of Heritage Park Mall. Current markets indicate that the traditional large indoor mall – including Heritage Park Mall – is obsolete.

The buildings within the Blighted Area remain in disrepair. The buildings are over 40 years old, which is beyond the useful life of a commercial building. Few, if any, improvements have been made over the life of the structures. The structures are in poor condition and have suffered serious damage in the past that has not been repaired. Buildings within the Blighted Area are neglected, damaged, dilapidated, unsecured, and in violation of the International Property Maintenance Code, the International Fire Code, and City ordinances. The buildings are the subject of regular code violation inspections and actions.

# EXHIBIT 2 PHOTOS OF FORMER HERITAGE PARK MALL

6707 E. RENO ANZ (6801)

6.707 E. RENO AVE. (6801) CityWorks