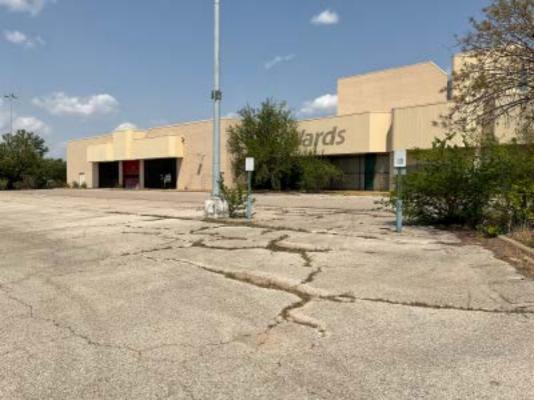

#### Dilapidation, deterioration, age, obsolescence

Heritage Park Mall opened in 1978. Twenty years later, stores began to close. In 2009, all but one of the stores in the mall were closed. In 2017, the final store closed. This pattern is not unusual to Midwest City. Across the United States, the death of the American mall is plaguing communities. With the rise of online shopping, the country is seeing the decline of retailers. Stores, large and small, have closed and are closing their brick-and-mortar operations. The outcome is large abandoned buildings and immense amounts of surface parking. This has proven to be the outcome of Heritage Park Mall. Current markets indicate that the traditional large indoor mall – including Heritage Park Mall – is obsolete.

Communities across the country are seeking to create new concepts for obsolete mall properties. Midwest City is as well. In fact, the western portion of the abandoned Heritage Park Mall, immediately adjacent to the Blighted Area, was purchased by Life Church, who renovated the space, repaved the parking lot, and is now home to a very active and well-maintained community church. The Blighted Area has not fared so well.

#### Deterioration of site or other improvements

The lack of maintenance in the Blighted Area has rendered the site and its improvements to be severely deteriorated. The parking lots are cracked, curbs are eroded, and lighting and landscaping are derelict. As stated earlier, the asphalt within the designated Blighted Area has begun to decay. The asphalt within the designated Blighted Area has begun to decay. This renders certain portions of the infrastructure within the Blighted Area a hazard to the public health and safety. A sink hole developed in the asphalt parking lot on the Heritage Park Mall site, that renders that portion of the parking lot not usable. Additionally, the sink hole is near the Life Church site and may become a hazard to patrons and staff of Life Church.