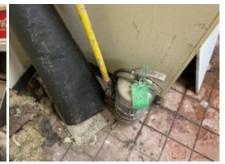

The buildings within the Blighted Area remain in disrepair. The buildings are over 40 years old, which is beyond the useful life of a commercial building. Few, if any, improvements have been made over the life of the structures. The structures are in poor condition and have suffered serious damage in the past that has not been repaired. Buildings within the Blighted Area are neglected, damaged, dilapidated, unsecured, and in violation of the International Property Maintenance Code, the International Fire Code, and City ordinances. The buildings are the subject of regular code violation inspections and actions.

#### **Insanitary or unsafe conditions**

The Blighted Area is a clear and present hazard to the health, safety and welfare of the public and City reports over many reports document it. See Exhibit 7, Code Violation Reports. The City reports document inadequate or nonexistent fire protection systems in buildings with hazardous and combustible materials, causing a substantial threat to life and safety, particularly with a very active community church located immediately next door. There are no operable fire alarms, no operable sprinkler systems, and no properly serviced fire extinguishers. Reports show that the former Montgomery Ward and former Heritage Park Mall property buildings are not maintained in a way to prevent the risk of fire, building collapse, or other threat to life and safety, and are used to store hazardous and flammable materials without proper approval and without proper safety precautions. Inadequate means of ingress and egress constitute a fire hazard. The evidence of mold, mildew, and

#### Deterioration of site or other improvements

The lack of maintenance in the Blighted Area has rendered the site and its improvements to be severely deteriorated. The parking lots are cracked, curbs are eroded, and lighting and landscaping are derelict. As stated earlier, the asphalt within the designated Blighted Area has begun to decay. The asphalt within the designated Blighted Area has begun to decay. This renders certain portions of the infrastructure within the Blighted Area a hazard to the public health and safety. A sink hole developed in the asphalt parking lot on the Heritage Park Mall site, that renders that portion of the parking lot not usable. Additionally, the sink hole is near the Life Church site and may become a hazard to patrons and staff of Life Church.