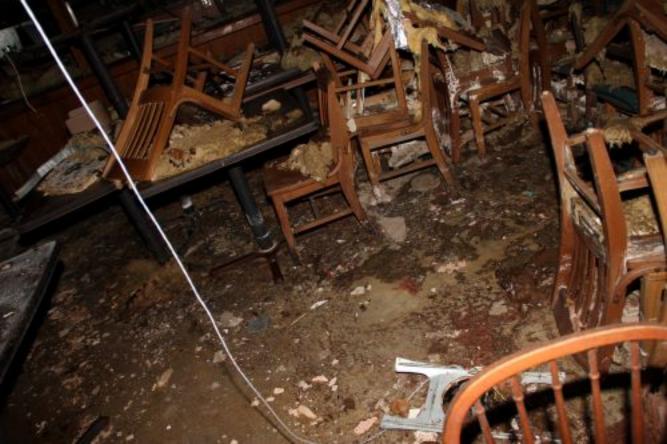

While the property is deteriorating some cosmetic repairs have been made in the tenant spaces and in the common areas of the mall. Some of the tenant spaces within the body of the mall are mostly empty. Others are nearly full of various items such as tire storage, old merchandise, oils, lubricants, paint, old engine parts, bathroom fixtures, appliances, old engine diagnostic machines, automotive equipment, and other miscellaneous items.

## EXHIBIT 3 PHOTOS OF FORMER MONTGOMERY WARD

EXHIBIT 4
PHOTOS OF FORMER SEARS