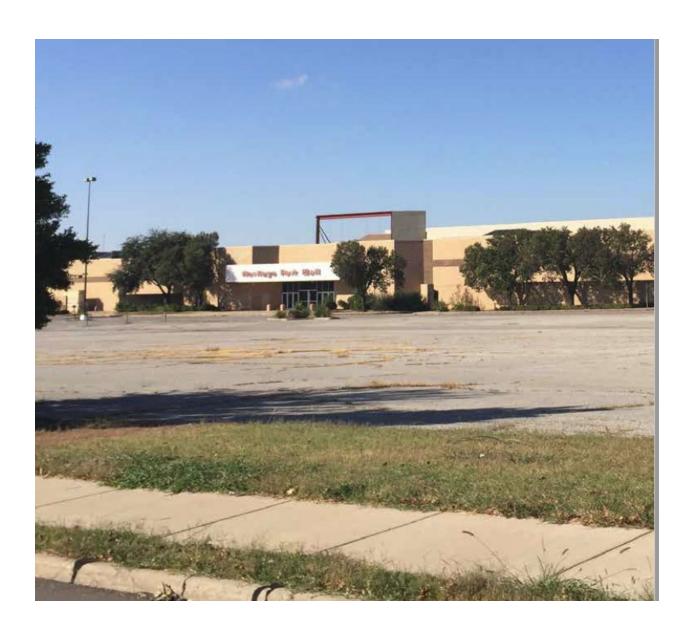

#### Dilapidation, deterioration, age, obsolescence

Heritage Park Mall opened in 1978. Twenty years later, stores began to close. In 2009, all but one of the stores in the mall were closed. In 2017, the final store closed. This pattern is not unusual to Midwest City. Across the United States, the death of the American mall is plaguing communities. With the rise of online shopping, the country is seeing the decline of retailers. Stores, large and small, have closed and are closing their brick-and-mortar operations. The outcome is large abandoned buildings and immense amounts of surface parking. This has proven to be the outcome of Heritage Park Mall. Current markets indicate that the traditional large indoor mall – including Heritage Park Mall – is obsolete.

The buildings within the Blighted Area remain in disrepair. The buildings are over 40 years old, which is beyond the useful life of a commercial building. Few, if any, improvements have been made over the life of the structures. The structures are in poor condition and have suffered serious damage in the past that has not been repaired. Buildings within the Blighted Area are neglected, damaged, dilapidated, unsecured, and in violation of the International Property Maintenance Code, the International Fire Code, and City ordinances. The buildings are the subject of regular code violation inspections and actions.

# EXHIBIT 2 PHOTOS OF FORMER HERITAGE PARK MALL

6707 E. RENO ANZ (6801)

6.707 E. RENO AVE. (6801) CityWorks