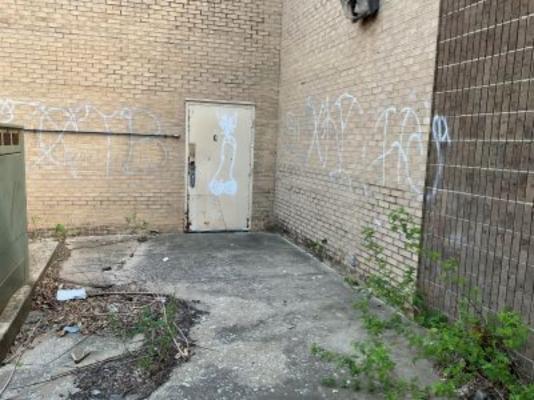

The buildings within the Blighted Area remain in disrepair. The buildings are over 40 years old, which is beyond the useful life of a commercial building. Few, if any, improvements have been made over the life of the structures. The structures are in poor condition and have suffered serious damage in the past that has not been repaired. Buildings within the Blighted Area are neglected, damaged, dilapidated, unsecured, and in violation of the International Property Maintenance Code, the International Fire Code, and City ordinances. The buildings are the subject of regular code violation inspections and actions.

#### **Insanitary or unsafe conditions**

The Blighted Area is a clear and present hazard to the health, safety and welfare of the public and City reports over many reports document it. See Exhibit 7, Code Violation Reports. The City reports document inadequate or nonexistent fire protection systems in buildings with hazardous and combustible materials, causing a substantial threat to life and safety, particularly with a very active community church located immediately next door. There are no operable fire alarms, no operable sprinkler systems, and no properly serviced fire extinguishers. Reports show that the former Montgomery Ward and former Heritage Park Mall property buildings are not maintained in a way to prevent the risk of fire, building collapse, or other threat to life and safety, and are used to store hazardous and flammable materials without proper approval and without proper safety precautions. Inadequate means of ingress and egress constitute a fire hazard. The evidence of mold, mildew, and

dead rodents constitutes an environmental hazard negatively impacting the health, safety, and welfare of the public.

The Blighted Area poses a safety hazard to the community as an attractive nuisance for criminal activity and vagrancy. High levels of police service calls have been documented.