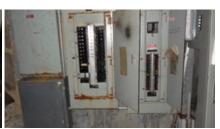

#### Inadequate provision for ventilation, light, air, sanitation or open spaces

Buildings within the Blighted Area have been specifically found to be in violation of the International Fire Code and the International Property Maintenance Code. The Code Violation Reports, provided as Exhibit 7, state that the air quality and deterioration of the spaces are a threat to human life, safety, and health.

The former Heritage Park Mall and the Former Montgomery Ward have both been deemed unsafe and potential fire hazards, as documented in code enforcement inspections, as detailed in the Code Violation Reports. Multiple calls for service from the fire department have been documented. Several incidents of fire were reported. Not included in the attached Fire Incident Reports, but evidenced by the high levels of calls, the fire department has been forced to dispatch to the Blighted Area only to find that alarm and/or sprinkler systems were malfunctioning.

#### **Insanitary or unsafe conditions**

The Blighted Area is a clear and present hazard to the health, safety and welfare of the public and City reports over many reports document it. See Exhibit 7, Code Violation Reports. The City reports document inadequate or nonexistent fire protection systems in buildings with hazardous and combustible materials, causing a substantial threat to life and safety, particularly with a very active community church located immediately next door. There are no operable fire alarms, no operable sprinkler systems, and no properly serviced fire extinguishers. Reports show that the former Montgomery Ward and former Heritage Park Mall property buildings are not maintained in a way to prevent the risk of fire, building collapse, or other threat to life and safety, and are used to store hazardous and flammable materials without proper approval and without proper safety precautions. Inadequate means of ingress and egress constitute a fire hazard. The evidence of mold, mildew, and