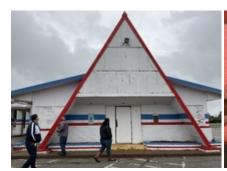

#### Dilapidation, deterioration, age, obsolescence

Heritage Park Mall opened in 1978. Twenty years later, stores began to close. In 2009, all but one of the stores in the mall were closed. In 2017, the final store closed. This pattern is not unusual to Midwest City. Across the United States, the death of the American mall is plaguing communities. With the rise of online shopping, the country is seeing the decline of retailers. Stores, large and small, have closed and are closing their brick-and-mortar operations. The outcome is large abandoned buildings and immense amounts of surface parking. This has proven to be the outcome of Heritage Park Mall. Current markets indicate that the traditional large indoor mall – including Heritage Park Mall – is obsolete.

Communities across the country are seeking to create new concepts for obsolete mall properties. Midwest City is as well. In fact, the western portion of the abandoned Heritage Park Mall, immediately adjacent to the Blighted Area, was purchased by Life Church, who renovated the space, repaved the parking lot, and is now home to a very active and well-maintained community church. The Blighted Area has not fared so well.