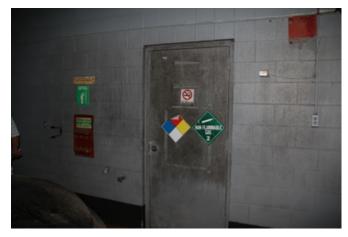

## **Building Services/Housekeeping**

Address Identification - Section 505.1 IFC (2018)

All building shall have a posted address. Each character shall be not less than 4 inches high with a minimum stroke width of 1/2 inch. These numbers shall be posted high enough so as not to be obstructed in a position that is visible from the street or road fronting the property.

#### Fire Protection and Utility Equipment Signage - Section 509 IFC (2018)

Exterior suppression rooms to be labeled with buildings numerical address and "Fire Sprinkler Riser" or "Sprinkler Riser Room". Buildings Numerical address to be centered at the top of the door. Numerical lettering to be a minimum of 4". "Fire Sprinkler Riser" or "Sprinkler Riser Room" to be a minimum of 7" x 10" engineered grade reflective aluminum, white lettering on a red background with a white stripe around the edge. Utility spaces and FACP locations also required to have similar signage. Riser locations that do not have direct access to the exterior are required to have signage on nearest exterior door.

#### Knox Box - Section 506 IFC (2018)

A Knox Box Series 3200 is required to be located at the facility. The occupancy keys are required to be present in Knox Box.

Status: Notes: