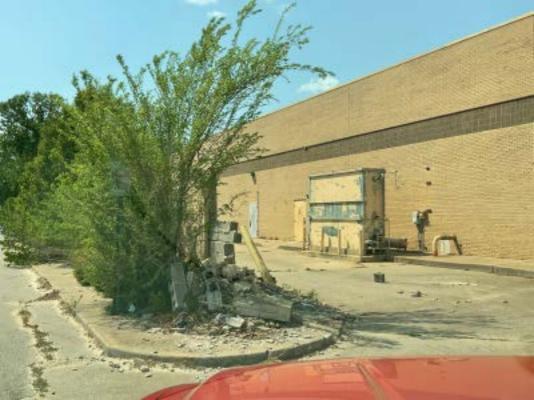

The buildings within the Blighted Area remain in disrepair. The buildings are over 40 years old, which is beyond the useful life of a commercial building. Few, if any, improvements have been made over the life of the structures. The structures are in poor condition and have suffered serious damage in the past that has not been repaired. Buildings within the Blighted Area are neglected, damaged, dilapidated, unsecured, and in violation of the International Property Maintenance Code, the International Fire Code, and City ordinances. The buildings are the subject of regular code violation inspections and actions.

Exhibit 2 – Photos of the former Heritage Park Mall

Exhibit 3 – Photos of the former Montgomery Ward

Exhibit 4 – Photos of the former Sears

Exhibit 5 – Photos of the former What-A-Burger

Exhibit 6 – Community Development Department Report

## Deterioration or demolition of structures without repair, replacement or reinvestment

Investment and development in the Blighted Area has been and is stagnant. The buildings in the Blighted Area have not been properly used for more than ten years. There has been little or no attempt to renovate, modernize, or repair the building and their facilities. The former Heritage Park Mall, former Montgomery Ward, and former What-A-Burger properties have had no legal occupants for more than eight years. The former Sears building has one legal occupant that is using only a small portion of the building and the parking lot for driving instruction. All of the buildings and facilities are in structural disrepair and little or no serious effort has been made to renovate or reoccupy the buildings.