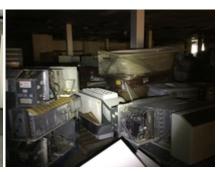

Exhibit 2 – Photos of the former Heritage Park Mall

Exhibit 3 – Photos of the former Montgomery Ward

Exhibit 4 – Photos of the former Sears

Exhibit 5 – Photos of the former What-A-Burger

Exhibit 6 – Community Development Department Report

While the property is deteriorating some cosmetic repairs have been made in the tenant spaces and in the common areas of the mall. Some of the tenant spaces within the body of the mall are mostly empty. Others are nearly full of various items such as tire storage, old merchandise, oils, lubricants, paint, old engine parts, bathroom fixtures, appliances, old engine diagnostic machines, automotive equipment, and other miscellaneous items.