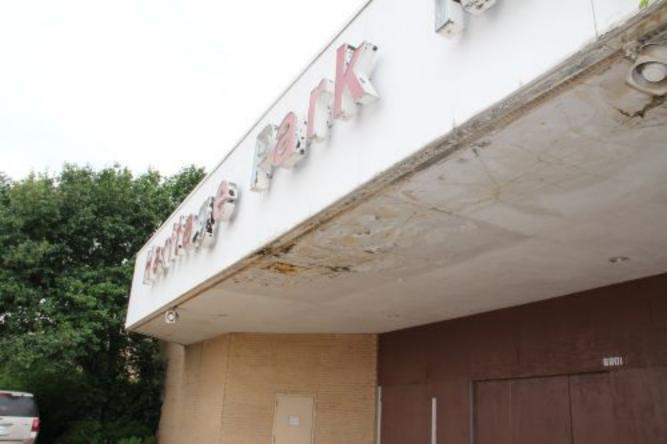

#### Dilapidation, deterioration, age, obsolescence

Heritage Park Mall opened in 1978. Twenty years later, stores began to close. In 2009, all but one of the stores in the mall were closed. In 2017, the final store closed. This pattern is not unusual to Midwest City. Across the United States, the death of the American mall is plaguing communities. With the rise of online shopping, the country is seeing the decline of retailers. Stores, large and small, have closed and are closing their brick-and-mortar operations. The outcome is large abandoned buildings and immense amounts of surface parking. This has proven to be the outcome of Heritage Park Mall. Current markets indicate that the traditional large indoor mall – including Heritage Park Mall – is obsolete.

The buildings within the Blighted Area remain in disrepair. The buildings are over 40 years old, which is beyond the useful life of a commercial building. Few, if any, improvements have been made over the life of the structures. The structures are in poor condition and have suffered serious damage in the past that has not been repaired. Buildings within the Blighted Area are neglected, damaged, dilapidated, unsecured, and in violation of the International Property Maintenance Code, the International Fire Code, and City ordinances. The buildings are the subject of regular code violation inspections and actions.

# EXHIBIT 2 PHOTOS OF FORMER HERITAGE PARK MALL

6707 E. RENO ANZ (6801)

6.707 E. RENO AVE. (6801) CityWorks