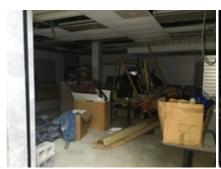

While the property is deteriorating some cosmetic repairs have been made in the tenant spaces and in the common areas of the mall. Some of the tenant spaces within the body of the mall are mostly empty. Others are nearly full of various items such as tire storage, old merchandise, oils, lubricants, paint, old engine parts, bathroom fixtures, appliances, old engine diagnostic machines, automotive equipment, and other miscellaneous items.

The buildings within the Blighted Area remain in disrepair. The buildings are over 40 years old, which is beyond the useful life of a commercial building. Few, if any, improvements have been made over the life of the structures. The structures are in poor condition and have suffered serious damage in the past that has not been repaired. Buildings within the Blighted Area are neglected, damaged, dilapidated, unsecured, and in violation of the International Property Maintenance Code, the International Fire Code, and City ordinances. The buildings are the subject of regular code violation inspections and actions.