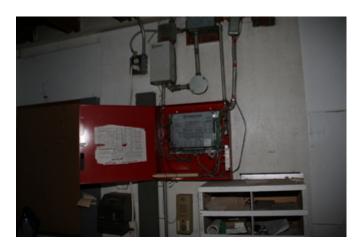

#### Inadequate provision for ventilation, light, air, sanitation or open spaces

Buildings within the Blighted Area have been specifically found to be in violation of the International Fire Code and the International Property Maintenance Code. The Code Violation Reports, provided as Exhibit 7, state that the air quality and deterioration of the spaces are a threat to human life, safety, and health.

The former Heritage Park Mall and the Former Montgomery Ward have both been deemed unsafe and potential fire hazards, as documented in code enforcement inspections, as detailed in the Code Violation Reports. Multiple calls for service from the fire department have been documented. Several incidents of fire were reported. Not included in the attached Fire Incident Reports, but evidenced by the high levels of calls, the fire department has been forced to dispatch to the Blighted Area only to find that alarm and/or sprinkler systems were malfunctioning.

#### **Insanitary or unsafe conditions**

The Blighted Area is a clear and present hazard to the health, safety and welfare of the public and City reports over many reports document it. See Exhibit 7, Code Violation Reports. The City reports document inadequate or nonexistent fire protection systems in buildings with hazardous and combustible materials, causing a substantial threat to life and safety, particularly with a very active community church located immediately next door. There are no operable fire alarms, no operable sprinkler systems, and no properly serviced fire extinguishers. Reports show that the former Montgomery Ward and former Heritage Park Mall property buildings are not maintained in a way to prevent the risk of fire, building collapse, or other threat to life and safety, and are used to store hazardous and flammable materials without proper approval and without proper safety precautions. Inadequate means of ingress and egress constitute a fire hazard. The evidence of mold, mildew, and