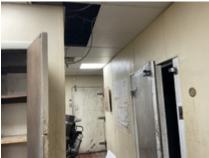

The buildings within the Blighted Area remain in disrepair. The buildings are over 40 years old, which is beyond the useful life of a commercial building. Few, if any, improvements have been made over the life of the structures. The structures are in poor condition and have suffered serious damage in the past that has not been repaired. Buildings within the Blighted Area are neglected, damaged, dilapidated, unsecured, and in violation of the International Property Maintenance Code, the International Fire Code, and City ordinances. The buildings are the subject of regular code violation inspections and actions.

## Deterioration or demolition of structures without repair, replacement or reinvestment

Investment and development in the Blighted Area has been and is stagnant. The buildings in the Blighted Area have not been properly used for more than ten years. There has been little or no attempt to renovate, modernize, or repair the building and their facilities. The former Heritage Park Mall, former Montgomery Ward, and former What-A-Burger properties have had no legal occupants for more than eight years. The former Sears building has one legal occupant that is using only a small portion of the building and the parking lot for driving instruction. All of the buildings and facilities are in structural disrepair and little or no serious effort has been made to renovate or reoccupy the buildings.