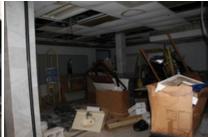

The buildings within the Blighted Area remain in disrepair. The buildings are over 40 years old, which is beyond the useful life of a commercial building. Few, if any, improvements have been made over the life of the structures. The structures are in poor condition and have suffered serious damage in the past that has not been repaired. Buildings within the Blighted Area are neglected, damaged, dilapidated, unsecured, and in violation of the International Property Maintenance Code, the International Fire Code, and City ordinances. The buildings are the subject of regular code violation inspections and actions.

Exhibit 2 – Photos of the former Heritage Park Mall

Exhibit 3 – Photos of the former Montgomery Ward

Exhibit 4 – Photos of the former Sears

Exhibit 5 – Photos of the former What-A-Burger

Exhibit 6 – Community Development Department Report

While the property is deteriorating some cosmetic repairs have been made in the tenant spaces and in the common areas of the mall. Some of the tenant spaces within the body of the mall are mostly empty. Others are nearly full of various items such as tire storage, old merchandise, oils, lubricants, paint, old engine parts, bathroom fixtures, appliances, old engine diagnostic machines, automotive equipment, and other miscellaneous items.