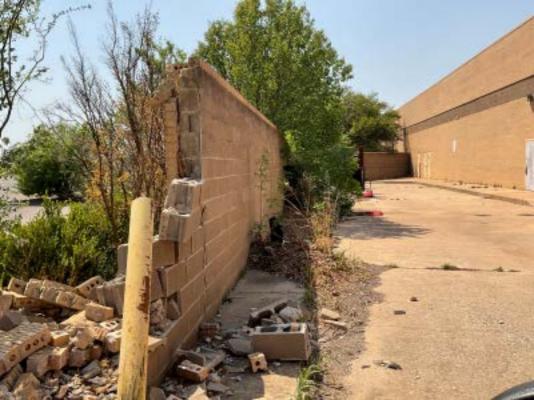

The buildings within the Blighted Area remain in disrepair. The buildings are over 40 years old, which is beyond the useful life of a commercial building. Few, if any, improvements have been made over the life of the structures. The structures are in poor condition and have suffered serious damage in the past that has not been repaired. Buildings within the Blighted Area are neglected, damaged, dilapidated, unsecured, and in violation of the International Property Maintenance Code, the International Fire Code, and City ordinances. The buildings are the subject of regular code violation inspections and actions.

Exhibit 2 – Photos of the former Heritage Park Mall

Exhibit 3 – Photos of the former Montgomery Ward

Exhibit 4 – Photos of the former Sears

Exhibit 5 – Photos of the former What-A-Burger

Exhibit 6 – Community Development Department Report

## Deterioration or demolition of structures without repair, replacement or reinvestment

Investment and development in the Blighted Area has been and is stagnant. The buildings in the Blighted Area have not been properly used for more than ten years. There has been little or no attempt to renovate, modernize, or repair the building and their facilities. The former Heritage Park Mall, former Montgomery Ward, and former What-A-Burger properties have had no legal occupants for more than eight years. The former Sears building has one legal occupant that is using only a small portion of the building and the parking lot for driving instruction. All of the buildings and facilities are in structural disrepair and little or no serious effort has been made to renovate or reoccupy the buildings.