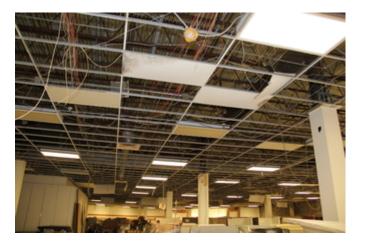

• Required utilities are available in a limited capacity at best. 2015 IPMC Section 102.2 all equipment, systems, devices and safeguards shall be maintained in good working order and must not be shut-off or discontinued for any occupied building. It also requires any safety system that exists in the building to be maintained, such as the fire protection system. At the last inspection the building had inadequate or nonfunctioning fire protection systems. This is a substantial threat to life and safety because the former anchor tenant building on the west end is currently being used as an A-3, Assembly use group with a total occupancy load of 4,449. The current state of the mall building, the items stored in the building and the lack

- of proper fire protection creates dangerous conditions in immediate proximity to a very large number of people.
- IPMC 108.1.5(7) The building or structure is neglected, damaged, dilapidated, unsecured or abandoned so as to become an attractive nuisance. While there is an attempt to secure the building's doors and windows it has been neglected, dilapidated and because of its illegal occupancy as an S-1, Moderate Hazard Storage, is an attractive building for vagrants and criminals.
- IPMC 108.1.5(8) Any building or structure that has been maintained in violation of any specific requirements or prohibition applicable to such building or structure provided by the approved building and fire code of the City of Midwest City, or of any law or ordinance to such an extent as to present either a substantial risk of fire, building collapse or any other threat to life and safety. There are multiple threats to life and safety within the building.
- IPMC Section 304 is specific to the exterior structure. The general intention of this portion of the code is to ensure the building is performing its primary functions of being in good repair, structurally sound, sanitary condition and capable of preventing the elements and rodents from entering the interior areas. Due to the rain received prior to the inspection we were able to see very clearly that the building is in violation of IPMC Section 304.7 Roofs and drainage. The day of the court ordered inspection, Midwest City received approximately 0.25 0.5 inches of rain (Source: Mesonet). Most of this rain was received prior to 9:00 AM when the inspection began. Through observation there were many active roof leaks in multiple areas of the mall, many of which displayed evidence of being persistent. Many structural members and interior elements showed obvious signs of damage and decay from water and other external elements as a result of these leaks. A portion of a stanchion on the west end of the mall common area had decayed enough to fall into the flowerbed below.
- IPMC Section 305 addresses the maintenance of the building specifically on the interior of the structure and its equipment. It states the structures and equipment must be kept in good repair, structurally sound and in sanitary condition. The code commentary for Section 305.1 General, expands on this indicating that the interior of the structure and its equipment must not adversely affect the occupants' health and safety and it must protect the occupant from the exterior environment. This building does not do that. There are many areas where possible mold and mildew are evident. There are potentially hazardous and flammable materials, sporadic storage of items creating blocked paths of egress and trip hazards and evidence of active and deceased rodents and pests.
- Chapter 5 of the 2015 IPMC outlines 23 principals for the minimum maintenance requirements for plumbing facilities and fixtures. The building is in violation of several of these. All occupied premises shall have potable water, hot water, air exhausted to the outside, water closets must have acceptable levels of light, heat and ventilation and be maintained properly. Water service has been terminated to the building for some time.