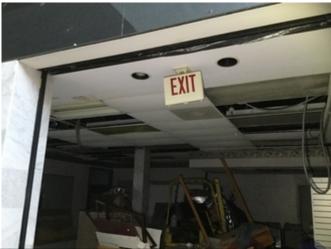

Exhibit 2 – Photos of the former Heritage Park Mall

Exhibit 3 – Photos of the former Montgomery Ward

Exhibit 4 – Photos of the former Sears

Exhibit 5 – Photos of the former What-A-Burger

Exhibit 6 – Community Development Department Report

# EXHIBIT 2 PHOTOS OF FORMER HERITAGE PARK MALL

6707 E. RENO ANZ (6801)

6.707 E. RENO AVE. (6801) CityWorks