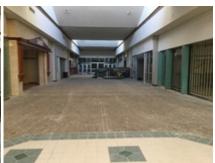

#### Dilapidation, deterioration, age, obsolescence

Heritage Park Mall opened in 1978. Twenty years later, stores began to close. In 2009, all but one of the stores in the mall were closed. In 2017, the final store closed. This pattern is not unusual to Midwest City. Across the United States, the death of the American mall is plaguing communities. With the rise of online shopping, the country is seeing the decline of retailers. Stores, large and small, have closed and are closing their brick-and-mortar operations. The outcome is large abandoned buildings and immense amounts of surface parking. This has proven to be the outcome of Heritage Park Mall. Current markets indicate that the traditional large indoor mall – including Heritage Park Mall – is obsolete.

Communities across the country are seeking to create new concepts for obsolete mall properties. Midwest City is as well. In fact, the western portion of the abandoned Heritage Park Mall, immediately adjacent to the Blighted Area, was purchased by Life Church, who renovated the space, repaved the parking lot, and is now home to a very active and well-maintained community church. The Blighted Area has not fared so well.

Exhibit 2 – Photos of the former Heritage Park Mall

Exhibit 3 – Photos of the former Montgomery Ward

Exhibit 4 – Photos of the former Sears

Exhibit 5 – Photos of the former What-A-Burger

Exhibit 6 – Community Development Department Report