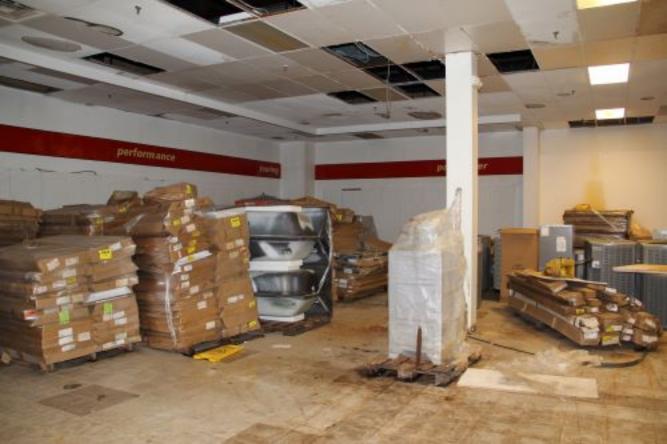

Exhibit 2 – Photos of the former Heritage Park Mall

Exhibit 3 – Photos of the former Montgomery Ward

Exhibit 4 – Photos of the former Sears

Exhibit 5 – Photos of the former What-A-Burger

Exhibit 6 – Community Development Department Report

## EXHIBIT 3 PHOTOS OF FORMER MONTGOMERY WARD

EXHIBIT 4
PHOTOS OF FORMER SEARS

While the property is deteriorating some cosmetic repairs have been made in the tenant spaces and in the common areas of the mall. Some of the tenant spaces within the body of the mall are mostly empty. Others are nearly full of various items such as tire storage, old merchandise, oils, lubricants, paint, old engine parts, bathroom fixtures, appliances, old engine diagnostic machines, automotive equipment, and other miscellaneous items.