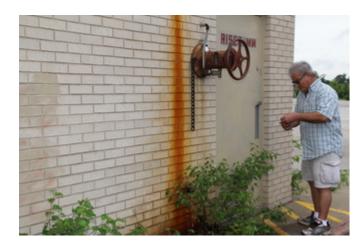

#### Deterioration of site or other improvements

The lack of maintenance in the Blighted Area has rendered the site and its improvements to be severely deteriorated. The parking lots are cracked, curbs are eroded, and lighting and landscaping are derelict. As stated earlier, the asphalt within the designated Blighted Area has begun to decay. The asphalt within the designated Blighted Area has begun to decay. This renders certain portions of the infrastructure within the Blighted Area a hazard to the public health and safety. A sink hole developed in the asphalt parking lot on the Heritage Park Mall site, that renders that portion of the parking lot not usable. Additionally, the sink hole is near the Life Church site and may become a hazard to patrons and staff of Life Church.