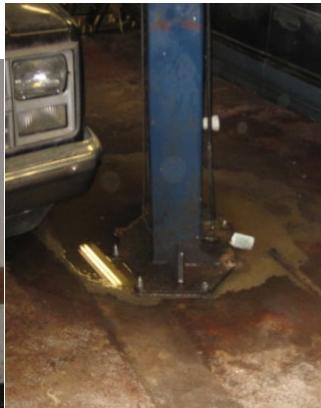

#### Deterioration of site or other improvements

The lack of maintenance in the Blighted Area has rendered the site and its improvements to be severely deteriorated. The parking lots are cracked, curbs are eroded, and lighting and landscaping are derelict. As stated earlier, the asphalt within the designated Blighted Area has begun to decay. The asphalt within the designated Blighted Area has begun to decay. This renders certain portions of the infrastructure within the Blighted Area a hazard to the public health and safety. A sink hole developed in the asphalt parking lot on the Heritage Park Mall site, that renders that portion of the parking lot not usable. Additionally, the sink hole is near the Life Church site and may become a hazard to patrons and staff of Life Church.