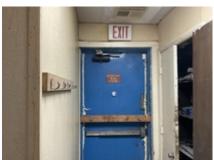

The Blighted Area contains no internal layout for traffic circulation. Properly designed internal streets must be constructed in order for the existing structures to be utilized or for any development to occur in the Blighted Area.

#### **Insanitary or unsafe conditions**

The Blighted Area is a clear and present hazard to the health, safety and welfare of the public and City reports over many reports document it. See Exhibit 7, Code Violation Reports. The City reports document inadequate or nonexistent fire protection systems in buildings with hazardous and combustible materials, causing a substantial threat to life and safety, particularly with a very active community church located immediately next door. There are no operable fire alarms, no operable sprinkler systems, and no properly serviced fire extinguishers. Reports show that the former Montgomery Ward and former Heritage Park Mall property buildings are not maintained in a way to prevent the risk of fire, building collapse, or other threat to life and safety, and are used to store hazardous and flammable materials without proper approval and without proper safety precautions. Inadequate means of ingress and egress constitute a fire hazard. The evidence of mold, mildew, and