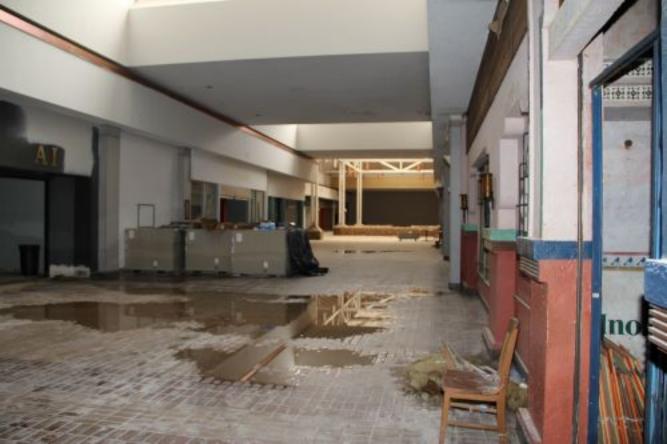

## Deterioration or demolition of structures without repair, replacement or reinvestment

Investment and development in the Blighted Area has been and is stagnant. The buildings in the Blighted Area have not been properly used for more than ten years. There has been little or no attempt to renovate, modernize, or repair the building and their facilities. The former Heritage Park Mall, former Montgomery Ward, and former What-A-Burger properties have had no legal occupants for more than eight years. The former Sears building has one legal occupant that is using only a small portion of the building and the parking lot for driving instruction. All of the buildings and facilities are in structural disrepair and little or no serious effort has been made to renovate or reoccupy the buildings.

## EXHIBIT 3 PHOTOS OF FORMER MONTGOMERY WARD

EXHIBIT 4
PHOTOS OF FORMER SEARS