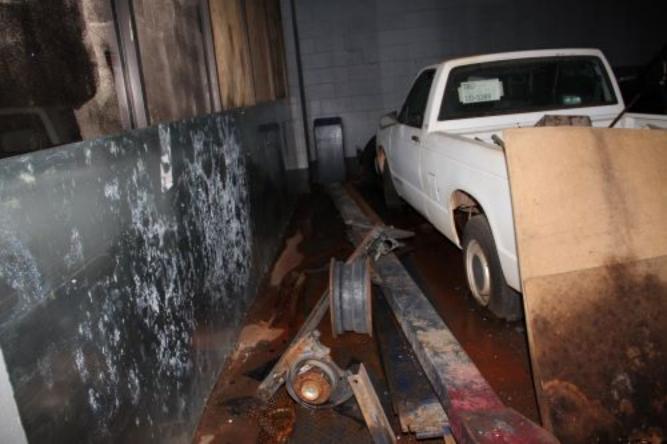

The buildings within the Blighted Area remain in disrepair. The buildings are over 40 years old, which is beyond the useful life of a commercial building. Few, if any, improvements have been made over the life of the structures. The structures are in poor condition and have suffered serious damage in the past that has not been repaired. Buildings within the Blighted Area are neglected, damaged, dilapidated, unsecured, and in violation of the International Property Maintenance Code, the International Fire Code, and City ordinances. The buildings are the subject of regular code violation inspections and actions.

Exhibit 2 – Photos of the former Heritage Park Mall

Exhibit 3 – Photos of the former Montgomery Ward

Exhibit 4 – Photos of the former Sears

Exhibit 5 – Photos of the former What-A-Burger

Exhibit 6 – Community Development Department Report

## Deterioration or demolition of structures without repair, replacement or reinvestment

Investment and development in the Blighted Area has been and is stagnant. The buildings in the Blighted Area have not been properly used for more than ten years. There has been little or no attempt to renovate, modernize, or repair the building and their facilities. The former Heritage Park Mall, former Montgomery Ward, and former What-A-Burger properties have had no legal occupants for more than eight years. The former Sears building has one legal occupant that is using only a small portion of the building and the parking lot for driving instruction. All of the buildings and facilities are in structural disrepair and little or no serious effort has been made to renovate or reoccupy the buildings.

These structures are in violation of multiple provisions of the International Property Maintenance Code, the International Fire Code, and City ordinances, and have been cited by the City for such over 100 times. Violations include active roof leaks, water decay to structural elements, mold and mildew, hazardous and flammable materials, lack of proper fire protection, blocked ingress and egress, lack of maintenance, and illegal use of facilities. Many tickets issued in response to these violations have been issued and remain in ongoing litigation.