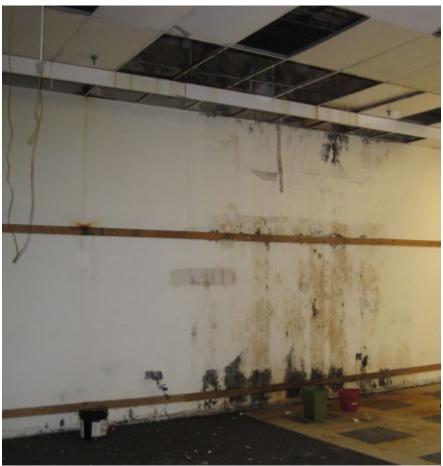

The buildings within the Blighted Area remain in disrepair. The buildings are over 40 years old, which is beyond the useful life of a commercial building. Few, if any, improvements have been made over the life of the structures. The structures are in poor condition and have suffered serious damage in the past that has not been repaired. Buildings within the Blighted Area are neglected, damaged, dilapidated, unsecured, and in violation of the International Property Maintenance Code, the International Fire Code, and City ordinances. The buildings are the subject of regular code violation inspections and actions.

These structures are in violation of multiple provisions of the International Property Maintenance Code, the International Fire Code, and City ordinances, and have been cited by the City for such over 100 times. Violations include active roof leaks, water decay to structural elements, mold and mildew, hazardous and flammable materials, lack of proper fire protection, blocked ingress and egress, lack of maintenance, and illegal use of facilities. Many tickets issued in response to these violations have been issued and remain in ongoing litigation.

- of proper fire protection creates dangerous conditions in immediate proximity to a very large number of people.
- IPMC 108.1.5(7) The building or structure is neglected, damaged, dilapidated, unsecured or abandoned so as to become an attractive nuisance. While there is an attempt to secure the building's doors and windows it has been neglected, dilapidated and because of its illegal occupancy as an S-1, Moderate Hazard Storage, is an attractive building for vagrants and criminals.
- IPMC 108.1.5(8) Any building or structure that has been maintained in violation of any specific requirements or prohibition applicable to such building or structure provided by the approved building and fire code of the City of Midwest City, or of any law or ordinance to such an extent as to present either a substantial risk of fire, building collapse or any other threat to life and safety. There are multiple threats to life and safety within the building.
- IPMC Section 304 is specific to the exterior structure. The general intention of this portion of the code is to ensure the building is performing its primary functions of being in good repair, structurally sound, sanitary condition and capable of preventing the elements and rodents from entering the interior areas. Due to the rain received prior to the inspection we were able to see very clearly that the building is in violation of IPMC Section 304.7 Roofs and drainage. The day of the court ordered inspection, Midwest City received approximately 0.25 0.5 inches of rain (Source: Mesonet). Most of this rain was received prior to 9:00 AM when the inspection began. Through observation there were many active roof leaks in multiple areas of the mall, many of which displayed evidence of being persistent. Many structural members and interior elements showed obvious signs of damage and decay from water and other external elements as a result of these leaks. A portion of a stanchion on the west end of the mall common area had decayed enough to fall into the flowerbed below.
- IPMC Section 305 addresses the maintenance of the building specifically on the interior of the structure and its equipment. It states the structures and equipment must be kept in good repair, structurally sound and in sanitary condition. The code commentary for Section 305.1 General, expands on this indicating that the interior of the structure and its equipment must not adversely affect the occupants' health and safety and it must protect the occupant from the exterior environment. This building does not do that. There are many areas where possible mold and mildew are evident. There are potentially hazardous and flammable materials, sporadic storage of items creating blocked paths of egress and trip hazards and evidence of active and deceased rodents and pests.
- Chapter 5 of the 2015 IPMC outlines 23 principals for the minimum maintenance requirements for plumbing facilities and fixtures. The building is in violation of several of these. All occupied premises shall have potable water, hot water, air exhausted to the outside, water closets must have acceptable levels of light, heat and ventilation and be maintained properly. Water service has been terminated to the building for some time.