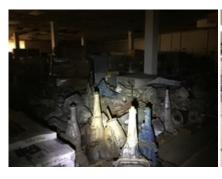

Exhibit 2 – Photos of the former Heritage Park Mall

Exhibit 3 – Photos of the former Montgomery Ward

Exhibit 4 – Photos of the former Sears

Exhibit 5 – Photos of the former What-A-Burger

Exhibit 6 – Community Development Department Report

While the property is deteriorating some cosmetic repairs have been made in the tenant spaces and in the common areas of the mall. Some of the tenant spaces within the body of the mall are mostly empty. Others are nearly full of various items such as tire storage, old merchandise, oils, lubricants, paint, old engine parts, bathroom fixtures, appliances, old engine diagnostic machines, automotive equipment, and other miscellaneous items.