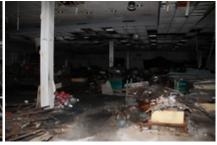

The buildings within the Blighted Area remain in disrepair. The buildings are over 40 years old, which is beyond the useful life of a commercial building. Few, if any, improvements have been made over the life of the structures. The structures are in poor condition and have suffered serious damage in the past that has not been repaired. Buildings within the Blighted Area are neglected, damaged, dilapidated, unsecured, and in violation of the International Property Maintenance Code, the International Fire Code, and City ordinances. The buildings are the subject of regular code violation inspections and actions.

#### **Insanitary or unsafe conditions**

The Blighted Area is a clear and present hazard to the health, safety and welfare of the public and City reports over many reports document it. See Exhibit 7, Code Violation Reports. The City reports document inadequate or nonexistent fire protection systems in buildings with hazardous and combustible materials, causing a substantial threat to life and safety, particularly with a very active community church located immediately next door. There are no operable fire alarms, no operable sprinkler systems, and no properly serviced fire extinguishers. Reports show that the former Montgomery Ward and former Heritage Park Mall property buildings are not maintained in a way to prevent the risk of fire, building collapse, or other threat to life and safety, and are used to store hazardous and flammable materials without proper approval and without proper safety precautions. Inadequate means of ingress and egress constitute a fire hazard. The evidence of mold, mildew, and

dead rodents constitutes an environmental hazard negatively impacting the health, safety, and welfare of the public.

The Blighted Area poses a safety hazard to the community as an attractive nuisance for criminal activity and vagrancy. High levels of police service calls have been documented.