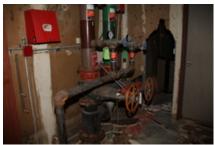

#### **Insanitary or unsafe conditions**

The Blighted Area is a clear and present hazard to the health, safety and welfare of the public and City reports over many reports document it. See Exhibit 7, Code Violation Reports. The City reports document inadequate or nonexistent fire protection systems in buildings with hazardous and combustible materials, causing a substantial threat to life and safety, particularly with a very active community church located immediately next door. There are no operable fire alarms, no operable sprinkler systems, and no properly serviced fire extinguishers. Reports show that the former Montgomery Ward and former Heritage Park Mall property buildings are not maintained in a way to prevent the risk of fire, building collapse, or other threat to life and safety, and are used to store hazardous and flammable materials without proper approval and without proper safety precautions. Inadequate means of ingress and egress constitute a fire hazard. The evidence of mold, mildew, and

• Required utilities are available in a limited capacity at best. 2015 IPMC Section 102.2 all equipment, systems, devices and safeguards shall be maintained in good working order and must not be shut-off or discontinued for any occupied building. It also requires any safety system that exists in the building to be maintained, such as the fire protection system. At the last inspection the building had inadequate or nonfunctioning fire protection systems. This is a substantial threat to life and safety because the former anchor tenant building on the west end is currently being used as an A-3, Assembly use group with a total occupancy load of 4,449. The current state of the mall building, the items stored in the building and the lack

- of proper fire protection creates dangerous conditions in immediate proximity to a very large number of people.
- IPMC 108.1.5(7) The building or structure is neglected, damaged, dilapidated, unsecured or abandoned so as to become an attractive nuisance. While there is an attempt to secure the building's doors and windows it has been neglected, dilapidated and because of its illegal occupancy as an S-1, Moderate Hazard Storage, is an attractive building for vagrants and criminals.
- IPMC 108.1.5(8) Any building or structure that has been maintained in violation of any specific requirements or prohibition applicable to such building or structure provided by the approved building and fire code of the City of Midwest City, or of any law or ordinance to such an extent as to present either a substantial risk of fire, building collapse or any other threat to life and safety. There are multiple threats to life and safety within the building.
- IPMC Section 304 is specific to the exterior structure. The general intention of this portion of the code is to ensure the building is performing its primary functions of being in good repair, structurally sound, sanitary condition and capable of preventing the elements and rodents from entering the interior areas. Due to the rain received prior to the inspection we were able to see very clearly that the building is in violation of IPMC Section 304.7 Roofs and drainage. The day of the court ordered inspection, Midwest City received approximately 0.25 0.5 inches of rain (Source: Mesonet). Most of this rain was received prior to 9:00 AM when the inspection began. Through observation there were many active roof leaks in multiple areas of the mall, many of which displayed evidence of being persistent. Many structural members and interior elements showed obvious signs of damage and decay from water and other external elements as a result of these leaks. A portion of a stanchion on the west end of the mall common area had decayed enough to fall into the flowerbed below.
- IPMC Section 305 addresses the maintenance of the building specifically on the interior of the structure and its equipment. It states the structures and equipment must be kept in good repair, structurally sound and in sanitary condition. The code commentary for Section 305.1 General, expands on this indicating that the interior of the structure and its equipment must not adversely affect the occupants' health and safety and it must protect the occupant from the exterior environment. This building does not do that. There are many areas where possible mold and mildew are evident. There are potentially hazardous and flammable materials, sporadic storage of items creating blocked paths of egress and trip hazards and evidence of active and deceased rodents and pests.
- Chapter 5 of the 2015 IPMC outlines 23 principals for the minimum maintenance requirements for plumbing facilities and fixtures. The building is in violation of several of these. All occupied premises shall have potable water, hot water, air exhausted to the outside, water closets must have acceptable levels of light, heat and ventilation and be maintained properly. Water service has been terminated to the building for some time.