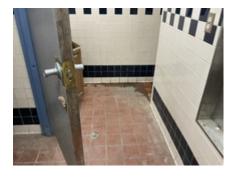

The buildings within the Blighted Area remain in disrepair. The buildings are over 40 years old, which is beyond the useful life of a commercial building. Few, if any, improvements have been made over the life of the structures. The structures are in poor condition and have suffered serious damage in the past that has not been repaired. Buildings within the Blighted Area are neglected, damaged, dilapidated, unsecured, and in violation of the International Property Maintenance Code, the International Fire Code, and City ordinances. The buildings are the subject of regular code violation inspections and actions.

## Deterioration or demolition of structures without repair, replacement or reinvestment

Investment and development in the Blighted Area has been and is stagnant. The buildings in the Blighted Area have not been properly used for more than ten years. There has been little or no attempt to renovate, modernize, or repair the building and their facilities. The former Heritage Park Mall, former Montgomery Ward, and former What-A-Burger properties have had no legal occupants for more than eight years. The former Sears building has one legal occupant that is using only a small portion of the building and the parking lot for driving instruction. All of the buildings and facilities are in structural disrepair and little or no serious effort has been made to renovate or reoccupy the buildings.

These structures are in violation of multiple provisions of the International Property Maintenance Code, the International Fire Code, and City ordinances, and have been cited by the City for such over 100 times. Violations include active roof leaks, water decay to structural elements, mold and mildew, hazardous and flammable materials, lack of proper fire protection, blocked ingress and egress, lack of maintenance, and illegal use of facilities. Many tickets issued in response to these violations have been issued and remain in ongoing litigation.