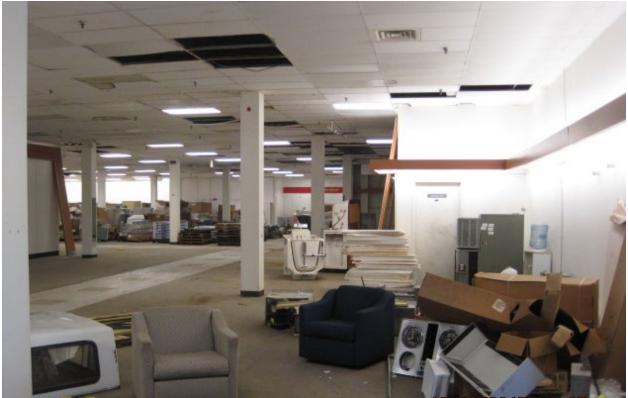

Exhibit 2 – Photos of the former Heritage Park Mall

Exhibit 3 – Photos of the former Montgomery Ward

Exhibit 4 – Photos of the former Sears

Exhibit 5 – Photos of the former What-A-Burger

Exhibit 6 – Community Development Department Report

While the property is deteriorating some cosmetic repairs have been made in the tenant spaces and in the common areas of the mall. Some of the tenant spaces within the body of the mall are mostly empty. Others are nearly full of various items such as tire storage, old merchandise, oils, lubricants, paint, old engine parts, bathroom fixtures, appliances, old engine diagnostic machines, automotive equipment, and other miscellaneous items.