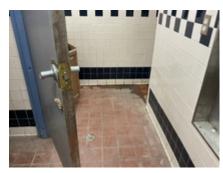

The buildings within the Blighted Area remain in disrepair. The buildings are over 40 years old, which is beyond the useful life of a commercial building. Few, if any, improvements have been made over the life of the structures. The structures are in poor condition and have suffered serious damage in the past that has not been repaired. Buildings within the Blighted Area are neglected, damaged, dilapidated, unsecured, and in violation of the International Property Maintenance Code, the International Fire Code, and City ordinances. The buildings are the subject of regular code violation inspections and actions.

These structures are in violation of multiple provisions of the International Property Maintenance Code, the International Fire Code, and City ordinances, and have been cited by the City for such over 100 times. Violations include active roof leaks, water decay to structural elements, mold and mildew, hazardous and flammable materials, lack of proper fire protection, blocked ingress and egress, lack of maintenance, and illegal use of facilities. Many tickets issued in response to these violations have been issued and remain in ongoing litigation.

#### **Insanitary or unsafe conditions**

The Blighted Area is a clear and present hazard to the health, safety and welfare of the public and City reports over many reports document it. See Exhibit 7, Code Violation Reports. The City reports document inadequate or nonexistent fire protection systems in buildings with hazardous and combustible materials, causing a substantial threat to life and safety, particularly with a very active community church located immediately next door. There are no operable fire alarms, no operable sprinkler systems, and no properly serviced fire extinguishers. Reports show that the former Montgomery Ward and former Heritage Park Mall property buildings are not maintained in a way to prevent the risk of fire, building collapse, or other threat to life and safety, and are used to store hazardous and flammable materials without proper approval and without proper safety precautions. Inadequate means of ingress and egress constitute a fire hazard. The evidence of mold, mildew, and