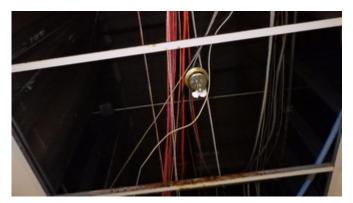

#### Inadequate provision for ventilation, light, air, sanitation or open spaces

Buildings within the Blighted Area have been specifically found to be in violation of the International Fire Code and the International Property Maintenance Code. The Code Violation Reports, provided as Exhibit 7, state that the air quality and deterioration of the spaces are a threat to human life, safety, and health.

The former Heritage Park Mall and the Former Montgomery Ward have both been deemed unsafe and potential fire hazards, as documented in code enforcement inspections, as detailed in the Code Violation Reports. Multiple calls for service from the fire department have been documented. Several incidents of fire were reported. Not included in the attached Fire Incident Reports, but evidenced by the high levels of calls, the fire department has been forced to dispatch to the Blighted Area only to find that alarm and/or sprinkler systems were malfunctioning.

#### **Insanitary or unsafe conditions**

The Blighted Area is a clear and present hazard to the health, safety and welfare of the public and City reports over many reports document it. See Exhibit 7, Code Violation Reports. The City reports document inadequate or nonexistent fire protection systems in buildings with hazardous and combustible materials, causing a substantial threat to life and safety, particularly with a very active community church located immediately next door. There are no operable fire alarms, no operable sprinkler systems, and no properly serviced fire extinguishers. Reports show that the former Montgomery Ward and former Heritage Park Mall property buildings are not maintained in a way to prevent the risk of fire, building collapse, or other threat to life and safety, and are used to store hazardous and flammable materials without proper approval and without proper safety precautions. Inadequate means of ingress and egress constitute a fire hazard. The evidence of mold, mildew, and

• Required utilities are available in a limited capacity at best. 2015 IPMC Section 102.2 all equipment, systems, devices and safeguards shall be maintained in good working order and must not be shut-off or discontinued for any occupied building. It also requires any safety system that exists in the building to be maintained, such as the fire protection system. At the last inspection the building had inadequate or nonfunctioning fire protection systems. This is a substantial threat to life and safety because the former anchor tenant building on the west end is currently being used as an A-3, Assembly use group with a total occupancy load of 4,449. The current state of the mall building, the items stored in the building and the lack