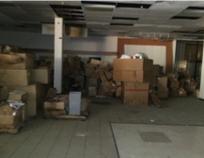

While the property is deteriorating some cosmetic repairs have been made in the tenant spaces and in the common areas of the mall. Some of the tenant spaces within the body of the mall are mostly empty. Others are nearly full of various items such as tire storage, old merchandise, oils, lubricants, paint, old engine parts, bathroom fixtures, appliances, old engine diagnostic machines, automotive equipment, and other miscellaneous items.