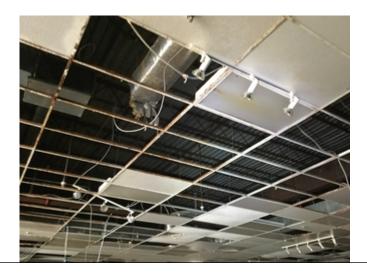

The buildings within the Blighted Area remain in disrepair. The buildings are over 40 years old, which is beyond the useful life of a commercial building. Few, if any, improvements have been made over the life of the structures. The structures are in poor condition and have suffered serious damage in the past that has not been repaired. Buildings within the Blighted Area are neglected, damaged, dilapidated, unsecured, and in violation of the International Property Maintenance Code, the International Fire Code, and City ordinances. The buildings are the subject of regular code violation inspections and actions.

## Deterioration or demolition of structures without repair, replacement or reinvestment

Investment and development in the Blighted Area has been and is stagnant. The buildings in the Blighted Area have not been properly used for more than ten years. There has been little or no attempt to renovate, modernize, or repair the building and their facilities. The former Heritage Park Mall, former Montgomery Ward, and former What-A-Burger properties have had no legal occupants for more than eight years. The former Sears building has one legal occupant that is using only a small portion of the building and the parking lot for driving instruction. All of the buildings and facilities are in structural disrepair and little or no serious effort has been made to renovate or reoccupy the buildings.

These structures are in violation of multiple provisions of the International Property Maintenance Code, the International Fire Code, and City ordinances, and have been cited by the City for such over 100 times. Violations include active roof leaks, water decay to structural elements, mold and mildew, hazardous and flammable materials, lack of proper fire protection, blocked ingress and egress, lack of maintenance, and illegal use of facilities. Many tickets issued in response to these violations have been issued and remain in ongoing litigation.