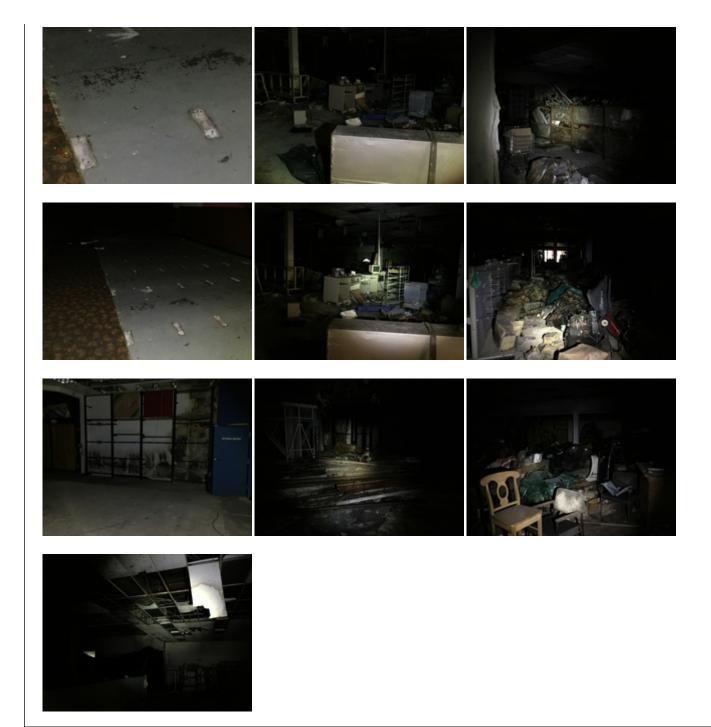

The buildings within the Blighted Area remain in disrepair. The buildings are over 40 years old, which is beyond the useful life of a commercial building. Few, if any, improvements have been made over the life of the structures. The structures are in poor condition and have suffered serious damage in the past that has not been repaired. Buildings within the Blighted Area are neglected, damaged, dilapidated, unsecured, and in violation of the International Property Maintenance Code, the International Fire Code, and City ordinances. The buildings are the subject of regular code violation inspections and actions.

Exhibit 2 – Photos of the former Heritage Park Mall

Exhibit 3 – Photos of the former Montgomery Ward

Exhibit 4 – Photos of the former Sears

Exhibit 5 – Photos of the former What-A-Burger

Exhibit 6 – Community Development Department Report

While the property is deteriorating some cosmetic repairs have been made in the tenant spaces and in the common areas of the mall. Some of the tenant spaces within the body of the mall are mostly empty. Others are nearly full of various items such as tire storage, old merchandise, oils, lubricants, paint, old engine parts, bathroom fixtures, appliances, old engine diagnostic machines, automotive equipment, and other miscellaneous items.