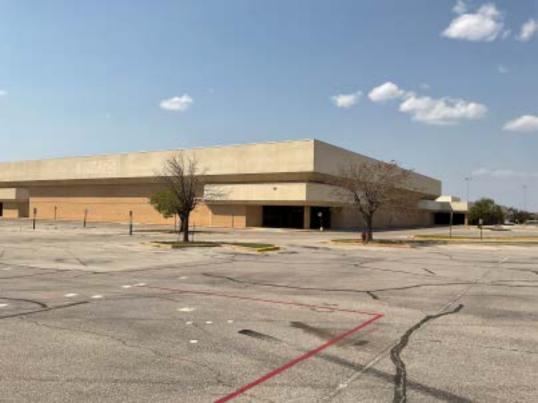

#### INTRODUCTION

This Blight Report evaluates the condition of property in a small area that lies along Reno Avenue and N. Air Depot Boulevard in Midwest City, depicted on the attached Exhibit 1 ("Blighted Area"). The Blighted Area consist of a former shopping mall, built in the 1970s, and vacant, in part, for over 10 years. This Blight Report focuses on the physical conditions and characteristics of the properties, buildings, and improvements within the Blighted Area within the context of the Oklahoma Urban Redevelopment Law, 11 O.S. §38-101, et seq.

#### Dilapidation, deterioration, age, obsolescence

Heritage Park Mall opened in 1978. Twenty years later, stores began to close. In 2009, all but one of the stores in the mall were closed. In 2017, the final store closed. This pattern is not unusual to Midwest City. Across the United States, the death of the American mall is plaguing communities. With the rise of online shopping, the country is seeing the decline of retailers. Stores, large and small, have closed and are closing their brick-and-mortar operations. The outcome is large abandoned buildings and immense amounts of surface parking. This has proven to be the outcome of Heritage Park Mall. Current markets indicate that the traditional large indoor mall – including Heritage Park Mall – is obsolete.

Communities across the country are seeking to create new concepts for obsolete mall properties. Midwest City is as well. In fact, the western portion of the abandoned Heritage Park Mall, immediately adjacent to the Blighted Area, was purchased by Life Church, who renovated the space, repaved the parking lot, and is now home to a very active and well-maintained community church. The Blighted Area has not fared so well.

# EXHIBIT 2 PHOTOS OF FORMER HERITAGE PARK MALL

6707 E. RENO ANZ (6801)

6.707 E. RENO AVE. (6801) CityWorks