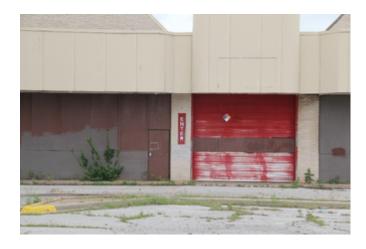

#### Dilapidation, deterioration, age, obsolescence

Heritage Park Mall opened in 1978. Twenty years later, stores began to close. In 2009, all but one of the stores in the mall were closed. In 2017, the final store closed. This pattern is not unusual to Midwest City. Across the United States, the death of the American mall is plaguing communities. With the rise of online shopping, the country is seeing the decline of retailers. Stores, large and small, have closed and are closing their brick-and-mortar operations. The outcome is large abandoned buildings and immense amounts of surface parking. This has proven to be the outcome of Heritage Park Mall. Current markets indicate that the traditional large indoor mall – including Heritage Park Mall – is obsolete.

The buildings within the Blighted Area remain in disrepair. The buildings are over 40 years old, which is beyond the useful life of a commercial building. Few, if any, improvements have been made over the life of the structures. The structures are in poor condition and have suffered serious damage in the past that has not been repaired. Buildings within the Blighted Area are neglected, damaged, dilapidated, unsecured, and in violation of the International Property Maintenance Code, the International Fire Code, and City ordinances. The buildings are the subject of regular code violation inspections and actions.