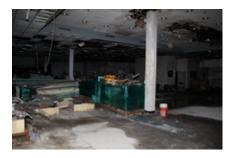

#### Dilapidation, deterioration, age, obsolescence

Heritage Park Mall opened in 1978. Twenty years later, stores began to close. In 2009, all but one of the stores in the mall were closed. In 2017, the final store closed. This pattern is not unusual to Midwest City. Across the United States, the death of the American mall is plaguing communities. With the rise of online shopping, the country is seeing the decline of retailers. Stores, large and small, have closed and are closing their brick-and-mortar operations. The outcome is large abandoned buildings and immense amounts of surface parking. This has proven to be the outcome of Heritage Park Mall. Current markets indicate that the traditional large indoor mall – including Heritage Park Mall – is obsolete.

The buildings within the Blighted Area remain in disrepair. The buildings are over 40 years old, which is beyond the useful life of a commercial building. Few, if any, improvements have been made over the life of the structures. The structures are in poor condition and have suffered serious damage in the past that has not been repaired. Buildings within the Blighted Area are neglected, damaged, dilapidated, unsecured, and in violation of the International Property Maintenance Code, the International Fire Code, and City ordinances. The buildings are the subject of regular code violation inspections and actions.

## Deterioration or demolition of structures without repair, replacement or reinvestment

Investment and development in the Blighted Area has been and is stagnant. The buildings in the Blighted Area have not been properly used for more than ten years. There has been little or no attempt to renovate, modernize, or repair the building and their facilities. The former Heritage Park Mall, former Montgomery Ward, and former What-A-Burger properties have had no legal occupants for more than eight years. The former Sears building has one legal occupant that is using only a small portion of the building and the parking lot for driving instruction. All of the buildings and facilities are in structural disrepair and little or no serious effort has been made to renovate or reoccupy the buildings.

These structures are in violation of multiple provisions of the International Property Maintenance Code, the International Fire Code, and City ordinances, and have been cited by the City for such over 100 times. Violations include active roof leaks, water decay to structural elements, mold and mildew, hazardous and flammable materials, lack of proper fire protection, blocked ingress and egress, lack of maintenance, and illegal use of facilities. Many tickets issued in response to these violations have been issued and remain in ongoing litigation.