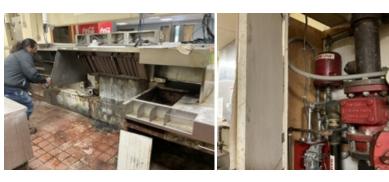

The buildings within the Blighted Area remain in disrepair. The buildings are over 40 years old, which is beyond the useful life of a commercial building. Few, if any, improvements have been made over the life of the structures. The structures are in poor condition and have suffered serious damage in the past that has not been repaired. Buildings within the Blighted Area are neglected, damaged, dilapidated, unsecured, and in violation of the International Property Maintenance Code, the International Fire Code, and City ordinances. The buildings are the subject of regular code violation inspections and actions.

Exhibit 2 – Photos of the former Heritage Park Mall

Exhibit 3 – Photos of the former Montgomery Ward

Exhibit 4 – Photos of the former Sears

Exhibit 5 – Photos of the former What-A-Burger

Exhibit 6 – Community Development Department Report

The former Heritage Park Mall and the Former Montgomery Ward have both been deemed unsafe and potential fire hazards, as documented in code enforcement inspections, as detailed in the Code Violation Reports. Multiple calls for service from the fire department have been documented. Several incidents of fire were reported. Not included in the attached Fire Incident Reports, but evidenced by the high levels of calls, the fire department has been forced to dispatch to the Blighted Area only to find that alarm and/or sprinkler systems were malfunctioning.

#### **Insanitary or unsafe conditions**

The Blighted Area is a clear and present hazard to the health, safety and welfare of the public and City reports over many reports document it. See Exhibit 7, Code Violation Reports. The City reports document inadequate or nonexistent fire protection systems in buildings with hazardous and combustible materials, causing a substantial threat to life and safety, particularly with a very active community church located immediately next door. There are no operable fire alarms, no operable sprinkler systems, and no properly serviced fire extinguishers. Reports show that the former Montgomery Ward and former Heritage Park Mall property buildings are not maintained in a way to prevent the risk of fire, building collapse, or other threat to life and safety, and are used to store hazardous and flammable materials without proper approval and without proper safety precautions. Inadequate means of ingress and egress constitute a fire hazard. The evidence of mold, mildew, and