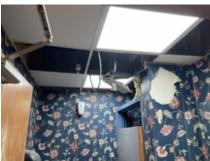

The buildings within the Blighted Area remain in disrepair. The buildings are over 40 years old, which is beyond the useful life of a commercial building. Few, if any, improvements have been made over the life of the structures. The structures are in poor condition and have suffered serious damage in the past that has not been repaired. Buildings within the Blighted Area are neglected, damaged, dilapidated, unsecured, and in violation of the International Property Maintenance Code, the International Fire Code, and City ordinances. The buildings are the subject of regular code violation inspections and actions.

Exhibit 2 – Photos of the former Heritage Park Mall

Exhibit 3 – Photos of the former Montgomery Ward

Exhibit 4 – Photos of the former Sears

Exhibit 5 – Photos of the former What-A-Burger

Exhibit 6 – Community Development Department Report