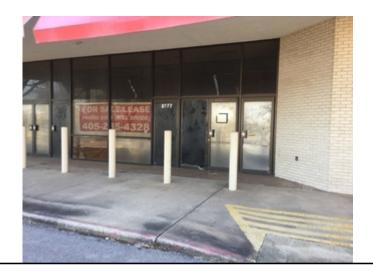

# EXHIBIT 2 PHOTOS OF FORMER HERITAGE PARK MALL

6707 E. RENO ANZ (6801)

6.707 E. RENO AVE. (6801) CityWorks

RE: 6777 & 6801 E Reno Avenue

Midwest City, OK 73110

Oklahoma County Assessor #R152008000 & R152003000

Mr. Bahreini,

This letter is to serve as a formal "Notice of Violation" for violations at the addresses referenced above that have been observed throughout the 2019 calendar year. A building inspection will be completed in conjunction with the annual fire inspection to be conducted at both 6777 & 6801 E Reno Ave Midwest City, Oklahoma 73110 on Tuesday, January 14th at 9:00 AM. Subsequent inspections will be performed each month of the 2020 calendar year in order to verify that abatement and correction of any observed code violations of the properties from said inspections have occurred. The intent of the inspections is to verify compliance with the 2015 International Existing Building Code (IEBC), 2015 International Property Maintenance Code (IPMC), and the 2015 International Building Codes (IBC) as amended and adopted by the State of Oklahoma and the City of Midwest City, as required for the occupancy classification of Storage "S" as defined in Chapter 2 of the IBC, the continued occupancy without a certificate of occupancy as required in the IEBC, and the maintenance of structures and premises as required by the IPMC.