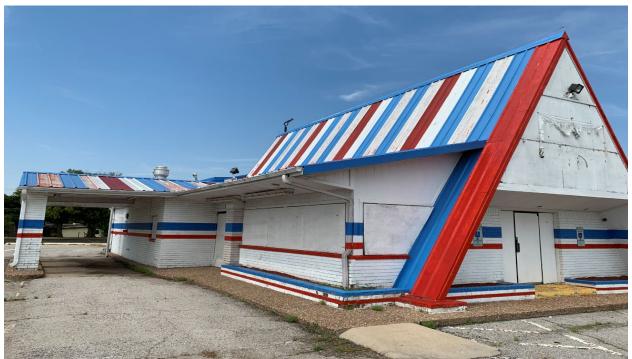

# EXHIBIT 5 PHOTOS OF FORMER WHAT-A-BURGER

#### **BLIGHTED AREA DESCRIPTION**

The Blighted Area is generally described as follows: an area located on the northwest corner of Reno Avenue and N. Air Depot Boulevard, made up of the following parcels: the former Heritage Park Mall property that is being used for unapproved and unsafe purposes, the former Montgomery Ward property that is being used for unapproved and unsafe purposes, the abandoned and vacant former Sears property, and the abandoned and vacant former What-A-Burger property.