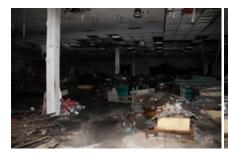

#### Dilapidation, deterioration, age, obsolescence

Heritage Park Mall opened in 1978. Twenty years later, stores began to close. In 2009, all but one of the stores in the mall were closed. In 2017, the final store closed. This pattern is not unusual to Midwest City. Across the United States, the death of the American mall is plaguing communities. With the rise of online shopping, the country is seeing the decline of retailers. Stores, large and small, have closed and are closing their brick-and-mortar operations. The outcome is large abandoned buildings and immense amounts of surface parking. This has proven to be the outcome of Heritage Park Mall. Current markets indicate that the traditional large indoor mall – including Heritage Park Mall – is obsolete.

The buildings within the Blighted Area remain in disrepair. The buildings are over 40 years old, which is beyond the useful life of a commercial building. Few, if any, improvements have been made over the life of the structures. The structures are in poor condition and have suffered serious damage in the past that has not been repaired. Buildings within the Blighted Area are neglected, damaged, dilapidated, unsecured, and in violation of the International Property Maintenance Code, the International Fire Code, and City ordinances. The buildings are the subject of regular code violation inspections and actions.

Exhibit 2 – Photos of the former Heritage Park Mall

Exhibit 3 – Photos of the former Montgomery Ward

Exhibit 4 – Photos of the former Sears

Exhibit 5 – Photos of the former What-A-Burger

Exhibit 6 – Community Development Department Report

# EXHIBIT 2 PHOTOS OF FORMER HERITAGE PARK MALL

6707 E. RENO ANZ (6801)

6.707 E. RENO AVE. (6801) CityWorks