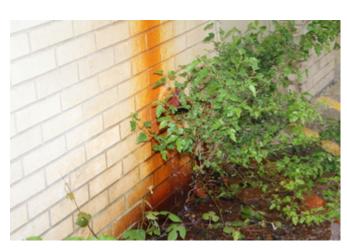

#### Deterioration of site or other improvements

The lack of maintenance in the Blighted Area has rendered the site and its improvements to be severely deteriorated. The parking lots are cracked, curbs are eroded, and lighting and landscaping are derelict. As stated earlier, the asphalt within the designated Blighted Area has begun to decay. The asphalt within the designated Blighted Area has begun to decay. This renders certain portions of the infrastructure within the Blighted Area a hazard to the public health and safety. A sink hole developed in the asphalt parking lot on the Heritage Park Mall site, that renders that portion of the parking lot not usable. Additionally, the sink hole is near the Life Church site and may become a hazard to patrons and staff of Life Church.