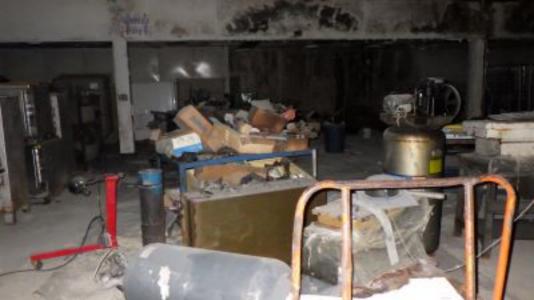

## Deterioration or demolition of structures without repair, replacement or reinvestment

Investment and development in the Blighted Area has been and is stagnant. The buildings in the Blighted Area have not been properly used for more than ten years. There has been little or no attempt to renovate, modernize, or repair the building and their facilities. The former Heritage Park Mall, former Montgomery Ward, and former What-A-Burger properties have had no legal occupants for more than eight years. The former Sears building has one legal occupant that is using only a small portion of the building and the parking lot for driving instruction. All of the buildings and facilities are in structural disrepair and little or no serious effort has been made to renovate or reoccupy the buildings.

These structures are in violation of multiple provisions of the International Property Maintenance Code, the International Fire Code, and City ordinances, and have been cited by the City for such over 100 times. Violations include active roof leaks, water decay to structural elements, mold and mildew, hazardous and flammable materials, lack of proper fire protection, blocked ingress and egress, lack of maintenance, and illegal use of facilities. Many tickets issued in response to these violations have been issued and remain in ongoing litigation.

While the property is deteriorating some cosmetic repairs have been made in the tenant spaces and in the common areas of the mall. Some of the tenant spaces within the body of the mall are mostly empty. Others are nearly full of various items such as tire storage, old merchandise, oils, lubricants, paint, old engine parts, bathroom fixtures, appliances, old engine diagnostic machines, automotive equipment, and other miscellaneous items.