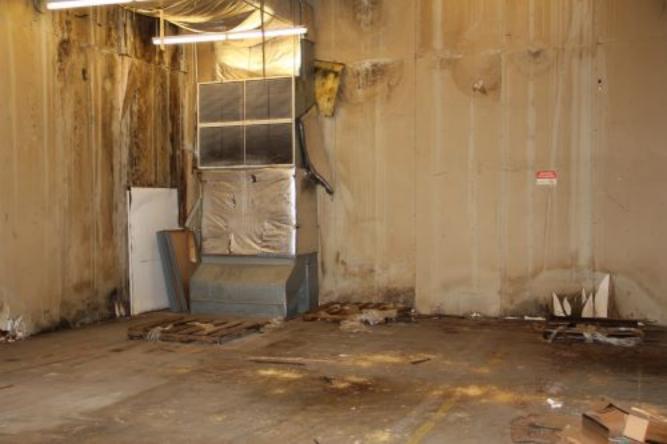

Exhibit 2 – Photos of the former Heritage Park Mall

Exhibit 3 – Photos of the former Montgomery Ward

Exhibit 4 – Photos of the former Sears

Exhibit 5 – Photos of the former What-A-Burger

Exhibit 6 – Community Development Department Report

## EXHIBIT 3 PHOTOS OF FORMER MONTGOMERY WARD

EXHIBIT 4
PHOTOS OF FORMER SEARS

While the property is deteriorating some cosmetic repairs have been made in the tenant spaces and in the common areas of the mall. Some of the tenant spaces within the body of the mall are mostly empty. Others are nearly full of various items such as tire storage, old merchandise, oils, lubricants, paint, old engine parts, bathroom fixtures, appliances, old engine diagnostic machines, automotive equipment, and other miscellaneous items.