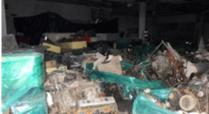

While the property is deteriorating some cosmetic repairs have been made in the tenant spaces and in the common areas of the mall. Some of the tenant spaces within the body of the mall are mostly empty. Others are nearly full of various items such as tire storage, old merchandise, oils, lubricants, paint, old engine parts, bathroom fixtures, appliances, old engine diagnostic machines, automotive equipment, and other miscellaneous items.

The current state of the property as a whole, the items stored in the mall building and the lack of proper fire protection creates dangerous conditions in immediate proximity to a very large number of people. This is a substantial threat to life and safety as the former anchor tenant building on the west end is currently an Assembly use group that carries a total occupancy load of 4,449.