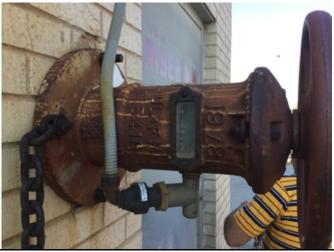

Exhibit 2 – Photos of the former Heritage Park Mall

Exhibit 3 – Photos of the former Montgomery Ward

Exhibit 4 – Photos of the former Sears

Exhibit 5 – Photos of the former What-A-Burger

Exhibit 6 – Community Development Department Report

## Deterioration or demolition of structures without repair, replacement or reinvestment

Investment and development in the Blighted Area has been and is stagnant. The buildings in the Blighted Area have not been properly used for more than ten years. There has been little or no attempt to renovate, modernize, or repair the building and their facilities. The former Heritage Park Mall, former Montgomery Ward, and former What-A-Burger properties have had no legal occupants for more than eight years. The former Sears building has one legal occupant that is using only a small portion of the building and the parking lot for driving instruction. All of the buildings and facilities are in structural disrepair and little or no serious effort has been made to renovate or reoccupy the buildings.