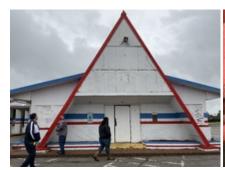

#### Dilapidation, deterioration, age, obsolescence

Heritage Park Mall opened in 1978. Twenty years later, stores began to close. In 2009, all but one of the stores in the mall were closed. In 2017, the final store closed. This pattern is not unusual to Midwest City. Across the United States, the death of the American mall is plaguing communities. With the rise of online shopping, the country is seeing the decline of retailers. Stores, large and small, have closed and are closing their brick-and-mortar operations. The outcome is large abandoned buildings and immense amounts of surface parking. This has proven to be the outcome of Heritage Park Mall. Current markets indicate that the traditional large indoor mall – including Heritage Park Mall – is obsolete.

The buildings within the Blighted Area remain in disrepair. The buildings are over 40 years old, which is beyond the useful life of a commercial building. Few, if any, improvements have been made over the life of the structures. The structures are in poor condition and have suffered serious damage in the past that has not been repaired. Buildings within the Blighted Area are neglected, damaged, dilapidated, unsecured, and in violation of the International Property Maintenance Code, the International Fire Code, and City ordinances. The buildings are the subject of regular code violation inspections and actions.

# EXHIBIT 2 PHOTOS OF FORMER HERITAGE PARK MALL

6707 E. RENO ANZ (6801)

6.707 E. RENO AVE. (6801) CityWorks