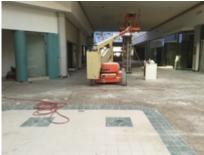

#### Deterioration of site or other improvements

The lack of maintenance in the Blighted Area has rendered the site and its improvements to be severely deteriorated. The parking lots are cracked, curbs are eroded, and lighting and landscaping are derelict. As stated earlier, the asphalt within the designated Blighted Area has begun to decay. The asphalt within the designated Blighted Area has begun to decay. This renders certain portions of the infrastructure within the Blighted Area a hazard to the public health and safety. A sink hole developed in the asphalt parking lot on the Heritage Park Mall site, that renders that portion of the parking lot not usable. Additionally, the sink hole is near the Life Church site and may become a hazard to patrons and staff of Life Church.