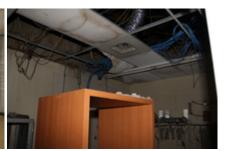

The buildings within the Blighted Area remain in disrepair. The buildings are over 40 years old, which is beyond the useful life of a commercial building. Few, if any, improvements have been made over the life of the structures. The structures are in poor condition and have suffered serious damage in the past that has not been repaired. Buildings within the Blighted Area are neglected, damaged, dilapidated, unsecured, and in violation of the International Property Maintenance Code, the International Fire Code, and City ordinances. The buildings are the subject of regular code violation inspections and actions.

Exhibit 2 – Photos of the former Heritage Park Mall

Exhibit 3 – Photos of the former Montgomery Ward

Exhibit 4 – Photos of the former Sears

Exhibit 5 – Photos of the former What-A-Burger

Exhibit 6 – Community Development Department Report