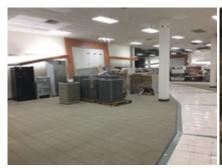

While the property is deteriorating some cosmetic repairs have been made in the tenant spaces and in the common areas of the mall. Some of the tenant spaces within the body of the mall are mostly empty. Others are nearly full of various items such as tire storage, old merchandise, oils, lubricants, paint, old engine parts, bathroom fixtures, appliances, old engine diagnostic machines, automotive equipment, and other miscellaneous items.