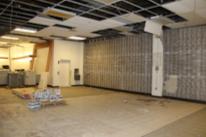

The buildings within the Blighted Area remain in disrepair. The buildings are over 40 years old, which is beyond the useful life of a commercial building. Few, if any, improvements have been made over the life of the structures. The structures are in poor condition and have suffered serious damage in the past that has not been repaired. Buildings within the Blighted Area are neglected, damaged, dilapidated, unsecured, and in violation of the International Property Maintenance Code, the International Fire Code, and City ordinances. The buildings are the subject of regular code violation inspections and actions.

## Deterioration or demolition of structures without repair, replacement or reinvestment

Investment and development in the Blighted Area has been and is stagnant. The buildings in the Blighted Area have not been properly used for more than ten years. There has been little or no attempt to renovate, modernize, or repair the building and their facilities. The former Heritage Park Mall, former Montgomery Ward, and former What-A-Burger properties have had no legal occupants for more than eight years. The former Sears building has one legal occupant that is using only a small portion of the building and the parking lot for driving instruction. All of the buildings and facilities are in structural disrepair and little or no serious effort has been made to renovate or reoccupy the buildings.

While the property is deteriorating some cosmetic repairs have been made in the tenant spaces and in the common areas of the mall. Some of the tenant spaces within the body of the mall are mostly empty. Others are nearly full of various items such as tire storage, old merchandise, oils, lubricants, paint, old engine parts, bathroom fixtures, appliances, old engine diagnostic machines, automotive equipment, and other miscellaneous items.