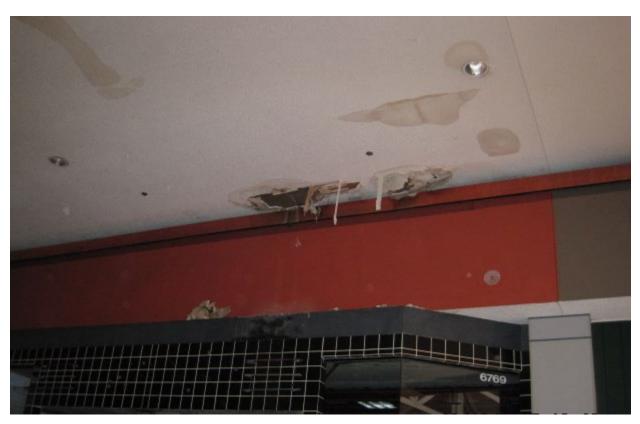

The buildings within the Blighted Area remain in disrepair. The buildings are over 40 years old, which is beyond the useful life of a commercial building. Few, if any, improvements have been made over the life of the structures. The structures are in poor condition and have suffered serious damage in the past that has not been repaired. Buildings within the Blighted Area are neglected, damaged, dilapidated, unsecured, and in violation of the International Property Maintenance Code, the International Fire Code, and City ordinances. The buildings are the subject of regular code violation inspections and actions.

## Deterioration or demolition of structures without repair, replacement or reinvestment

Investment and development in the Blighted Area has been and is stagnant. The buildings in the Blighted Area have not been properly used for more than ten years. There has been little or no attempt to renovate, modernize, or repair the building and their facilities. The former Heritage Park Mall, former Montgomery Ward, and former What-A-Burger properties have had no legal occupants for more than eight years. The former Sears building has one legal occupant that is using only a small portion of the building and the parking lot for driving instruction. All of the buildings and facilities are in structural disrepair and little or no serious effort has been made to renovate or reoccupy the buildings.

These structures are in violation of multiple provisions of the International Property Maintenance Code, the International Fire Code, and City ordinances, and have been cited by the City for such over 100 times. Violations include active roof leaks, water decay to structural elements, mold and mildew, hazardous and flammable materials, lack of proper fire protection, blocked ingress and egress, lack of maintenance, and illegal use of facilities. Many tickets issued in response to these violations have been issued and remain in ongoing litigation.