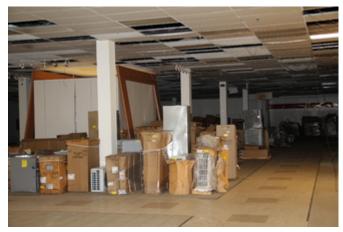

While the property is deteriorating some cosmetic repairs have been made in the tenant spaces and in the common areas of the mall. Some of the tenant spaces within the body of the mall are mostly empty. Others are nearly full of various items such as tire storage, old merchandise, oils, lubricants, paint, old engine parts, bathroom fixtures, appliances, old engine diagnostic machines, automotive equipment, and other miscellaneous items.