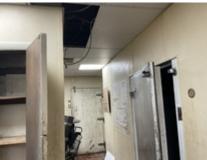

The buildings within the Blighted Area remain in disrepair. The buildings are over 40 years old, which is beyond the useful life of a commercial building. Few, if any, improvements have been made over the life of the structures. The structures are in poor condition and have suffered serious damage in the past that has not been repaired. Buildings within the Blighted Area are neglected, damaged, dilapidated, unsecured, and in violation of the International Property Maintenance Code, the International Fire Code, and City ordinances. The buildings are the subject of regular code violation inspections and actions.

These structures are in violation of multiple provisions of the International Property Maintenance Code, the International Fire Code, and City ordinances, and have been cited by the City for such over 100 times. Violations include active roof leaks, water decay to structural elements, mold and mildew, hazardous and flammable materials, lack of proper fire protection, blocked ingress and egress, lack of maintenance, and illegal use of facilities. Many tickets issued in response to these violations have been issued and remain in ongoing litigation.

#### Deterioration of site or other improvements

The lack of maintenance in the Blighted Area has rendered the site and its improvements to be severely deteriorated. The parking lots are cracked, curbs are eroded, and lighting and landscaping are derelict. As stated earlier, the asphalt within the designated Blighted Area has begun to decay. The asphalt within the designated Blighted Area has begun to decay. This renders certain portions of the infrastructure within the Blighted Area a hazard to the public health and safety. A sink hole developed in the asphalt parking lot on the Heritage Park Mall site, that renders that portion of the parking lot not usable. Additionally, the sink hole is near the Life Church site and may become a hazard to patrons and staff of Life Church.