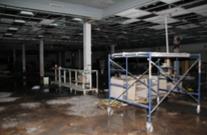

The buildings within the Blighted Area remain in disrepair. The buildings are over 40 years old, which is beyond the useful life of a commercial building. Few, if any, improvements have been made over the life of the structures. The structures are in poor condition and have suffered serious damage in the past that has not been repaired. Buildings within the Blighted Area are neglected, damaged, dilapidated, unsecured, and in violation of the International Property Maintenance Code, the International Fire Code, and City ordinances. The buildings are the subject of regular code violation inspections and actions.

## Deterioration or demolition of structures without repair, replacement or reinvestment

Investment and development in the Blighted Area has been and is stagnant. The buildings in the Blighted Area have not been properly used for more than ten years. There has been little or no attempt to renovate, modernize, or repair the building and their facilities. The former Heritage Park Mall, former Montgomery Ward, and former What-A-Burger properties have had no legal occupants for more than eight years. The former Sears building has one legal occupant that is using only a small portion of the building and the parking lot for driving instruction. All of the buildings and facilities are in structural disrepair and little or no serious effort has been made to renovate or reoccupy the buildings.

#### Deterioration of site or other improvements

The lack of maintenance in the Blighted Area has rendered the site and its improvements to be severely deteriorated. The parking lots are cracked, curbs are eroded, and lighting and landscaping are derelict. As stated earlier, the asphalt within the designated Blighted Area has begun to decay. The asphalt within the designated Blighted Area has begun to decay. This renders certain portions of the infrastructure within the Blighted Area a hazard to the public health and safety. A sink hole developed in the asphalt parking lot on the Heritage Park Mall site, that renders that portion of the parking lot not usable. Additionally, the sink hole is near the Life Church site and may become a hazard to patrons and staff of Life Church.