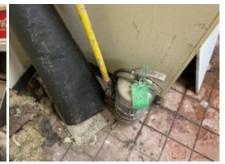

The buildings within the Blighted Area remain in disrepair. The buildings are over 40 years old, which is beyond the useful life of a commercial building. Few, if any, improvements have been made over the life of the structures. The structures are in poor condition and have suffered serious damage in the past that has not been repaired. Buildings within the Blighted Area are neglected, damaged, dilapidated, unsecured, and in violation of the International Property Maintenance Code, the International Fire Code, and City ordinances. The buildings are the subject of regular code violation inspections and actions.

## Deterioration or demolition of structures without repair, replacement or reinvestment

Investment and development in the Blighted Area has been and is stagnant. The buildings in the Blighted Area have not been properly used for more than ten years. There has been little or no attempt to renovate, modernize, or repair the building and their facilities. The former Heritage Park Mall, former Montgomery Ward, and former What-A-Burger properties have had no legal occupants for more than eight years. The former Sears building has one legal occupant that is using only a small portion of the building and the parking lot for driving instruction. All of the buildings and facilities are in structural disrepair and little or no serious effort has been made to renovate or reoccupy the buildings.

These structures are in violation of multiple provisions of the International Property Maintenance Code, the International Fire Code, and City ordinances, and have been cited by the City for such over 100 times. Violations include active roof leaks, water decay to structural elements, mold and mildew, hazardous and flammable materials, lack of proper fire protection, blocked ingress and egress, lack of maintenance, and illegal use of facilities. Many tickets issued in response to these violations have been issued and remain in ongoing litigation.