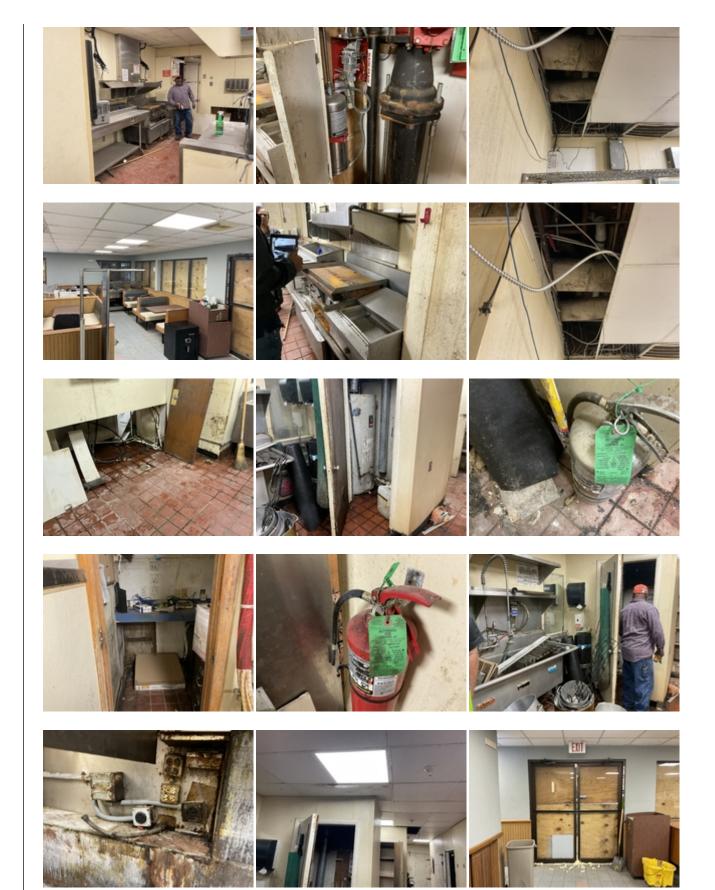

The buildings within the Blighted Area remain in disrepair. The buildings are over 40 years old, which is beyond the useful life of a commercial building. Few, if any, improvements have been made over the life of the structures. The structures are in poor condition and have suffered serious damage in the past that has not been repaired. Buildings within the Blighted Area are neglected, damaged, dilapidated, unsecured, and in violation of the International Property Maintenance Code, the International Fire Code, and City ordinances. The buildings are the subject of regular code violation inspections and actions.

## Deterioration or demolition of structures without repair, replacement or reinvestment

Investment and development in the Blighted Area has been and is stagnant. The buildings in the Blighted Area have not been properly used for more than ten years. There has been little or no attempt to renovate, modernize, or repair the building and their facilities. The former Heritage Park Mall, former Montgomery Ward, and former What-A-Burger properties have had no legal occupants for more than eight years. The former Sears building has one legal occupant that is using only a small portion of the building and the parking lot for driving instruction. All of the buildings and facilities are in structural disrepair and little or no serious effort has been made to renovate or reoccupy the buildings.

These structures are in violation of multiple provisions of the International Property Maintenance Code, the International Fire Code, and City ordinances, and have been cited by the City for such over 100 times. Violations include active roof leaks, water decay to structural elements, mold and mildew, hazardous and flammable materials, lack of proper fire protection, blocked ingress and egress, lack of maintenance, and illegal use of facilities. Many tickets issued in response to these violations have been issued and remain in ongoing litigation.

#### **Insanitary or unsafe conditions**

The Blighted Area is a clear and present hazard to the health, safety and welfare of the public and City reports over many reports document it. See Exhibit 7, Code Violation Reports. The City reports document inadequate or nonexistent fire protection systems in buildings with hazardous and combustible materials, causing a substantial threat to life and safety, particularly with a very active community church located immediately next door. There are no operable fire alarms, no operable sprinkler systems, and no properly serviced fire extinguishers. Reports show that the former Montgomery Ward and former Heritage Park Mall property buildings are not maintained in a way to prevent the risk of fire, building collapse, or other threat to life and safety, and are used to store hazardous and flammable materials without proper approval and without proper safety precautions. Inadequate means of ingress and egress constitute a fire hazard. The evidence of mold, mildew, and

#### Deterioration of site or other improvements

The lack of maintenance in the Blighted Area has rendered the site and its improvements to be severely deteriorated. The parking lots are cracked, curbs are eroded, and lighting and landscaping are derelict. As stated earlier, the asphalt within the designated Blighted Area has begun to decay. The asphalt within the designated Blighted Area has begun to decay. This renders certain portions of the infrastructure within the Blighted Area a hazard to the public health and safety. A sink hole developed in the asphalt parking lot on the Heritage Park Mall site, that renders that portion of the parking lot not usable. Additionally, the sink hole is near the Life Church site and may become a hazard to patrons and staff of Life Church.

• Required utilities are available in a limited capacity at best. 2015 IPMC Section 102.2 all equipment, systems, devices and safeguards shall be maintained in good working order and must not be shut-off or discontinued for any occupied building. It also requires any safety system that exists in the building to be maintained, such as the fire protection system. At the last inspection the building had inadequate or nonfunctioning fire protection systems. This is a substantial threat to life and safety because the former anchor tenant building on the west end is currently being used as an A-3, Assembly use group with a total occupancy load of 4,449. The current state of the mall building, the items stored in the building and the lack

- of proper fire protection creates dangerous conditions in immediate proximity to a very large number of people.
- IPMC 108.1.5(7) The building or structure is neglected, damaged, dilapidated, unsecured or abandoned so as to become an attractive nuisance. While there is an attempt to secure the building's doors and windows it has been neglected, dilapidated and because of its illegal occupancy as an S-1, Moderate Hazard Storage, is an attractive building for vagrants and criminals.
- IPMC 108.1.5(8) Any building or structure that has been maintained in violation of any specific requirements or prohibition applicable to such building or structure provided by the approved building and fire code of the City of Midwest City, or of any law or ordinance to such an extent as to present either a substantial risk of fire, building collapse or any other threat to life and safety. There are multiple threats to life and safety within the building.
- IPMC Section 304 is specific to the exterior structure. The general intention of this portion of the code is to ensure the building is performing its primary functions of being in good repair, structurally sound, sanitary condition and capable of preventing the elements and rodents from entering the interior areas. Due to the rain received prior to the inspection we were able to see very clearly that the building is in violation of IPMC Section 304.7 Roofs and drainage. The day of the court ordered inspection, Midwest City received approximately 0.25 0.5 inches of rain (Source: Mesonet). Most of this rain was received prior to 9:00 AM when the inspection began. Through observation there were many active roof leaks in multiple areas of the mall, many of which displayed evidence of being persistent. Many structural members and interior elements showed obvious signs of damage and decay from water and other external elements as a result of these leaks. A portion of a stanchion on the west end of the mall common area had decayed enough to fall into the flowerbed below.
- IPMC Section 305 addresses the maintenance of the building specifically on the interior of the structure and its equipment. It states the structures and equipment must be kept in good repair, structurally sound and in sanitary condition. The code commentary for Section 305.1 General, expands on this indicating that the interior of the structure and its equipment must not adversely affect the occupants' health and safety and it must protect the occupant from the exterior environment. This building does not do that. There are many areas where possible mold and mildew are evident. There are potentially hazardous and flammable materials, sporadic storage of items creating blocked paths of egress and trip hazards and evidence of active and deceased rodents and pests.
- Chapter 5 of the 2015 IPMC outlines 23 principals for the minimum maintenance requirements for plumbing facilities and fixtures. The building is in violation of several of these. All occupied premises shall have potable water, hot water, air exhausted to the outside, water closets must have acceptable levels of light, heat and ventilation and be maintained properly. Water service has been terminated to the building for some time.

While the property is deteriorating some cosmetic repairs have been made in the tenant spaces and in the common areas of the mall. Some of the tenant spaces within the body of the mall are mostly empty. Others are nearly full of various items such as tire storage, old merchandise, oils, lubricants, paint, old engine parts, bathroom fixtures, appliances, old engine diagnostic machines, automotive equipment, and other miscellaneous items.