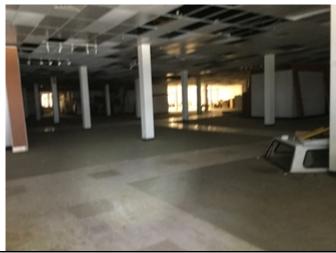

Exhibit 2 – Photos of the former Heritage Park Mall

Exhibit 3 – Photos of the former Montgomery Ward

Exhibit 4 – Photos of the former Sears

Exhibit 5 – Photos of the former What-A-Burger

Exhibit 6 – Community Development Department Report

## Deterioration or demolition of structures without repair, replacement or reinvestment

Investment and development in the Blighted Area has been and is stagnant. The buildings in the Blighted Area have not been properly used for more than ten years. There has been little or no attempt to renovate, modernize, or repair the building and their facilities. The former Heritage Park Mall, former Montgomery Ward, and former What-A-Burger properties have had no legal occupants for more than eight years. The former Sears building has one legal occupant that is using only a small portion of the building and the parking lot for driving instruction. All of the buildings and facilities are in structural disrepair and little or no serious effort has been made to renovate or reoccupy the buildings.