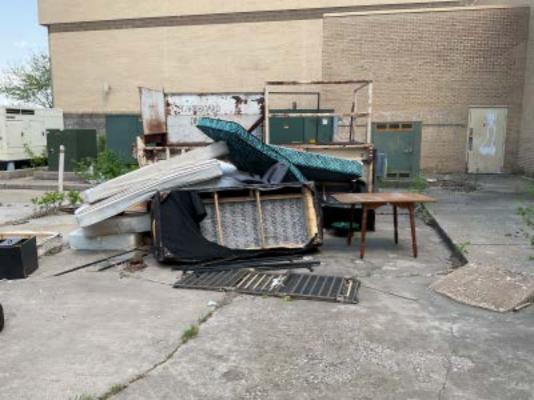

The buildings within the Blighted Area remain in disrepair. The buildings are over 40 years old, which is beyond the useful life of a commercial building. Few, if any, improvements have been made over the life of the structures. The structures are in poor condition and have suffered serious damage in the past that has not been repaired. Buildings within the Blighted Area are neglected, damaged, dilapidated, unsecured, and in violation of the International Property Maintenance Code, the International Fire Code, and City ordinances. The buildings are the subject of regular code violation inspections and actions.

## Deterioration or demolition of structures without repair, replacement or reinvestment

Investment and development in the Blighted Area has been and is stagnant. The buildings in the Blighted Area have not been properly used for more than ten years. There has been little or no attempt to renovate, modernize, or repair the building and their facilities. The former Heritage Park Mall, former Montgomery Ward, and former What-A-Burger properties have had no legal occupants for more than eight years. The former Sears building has one legal occupant that is using only a small portion of the building and the parking lot for driving instruction. All of the buildings and facilities are in structural disrepair and little or no serious effort has been made to renovate or reoccupy the buildings.

While the property is deteriorating some cosmetic repairs have been made in the tenant spaces and in the common areas of the mall. Some of the tenant spaces within the body of the mall are mostly empty. Others are nearly full of various items such as tire storage, old merchandise, oils, lubricants, paint, old engine parts, bathroom fixtures, appliances, old engine diagnostic machines, automotive equipment, and other miscellaneous items.