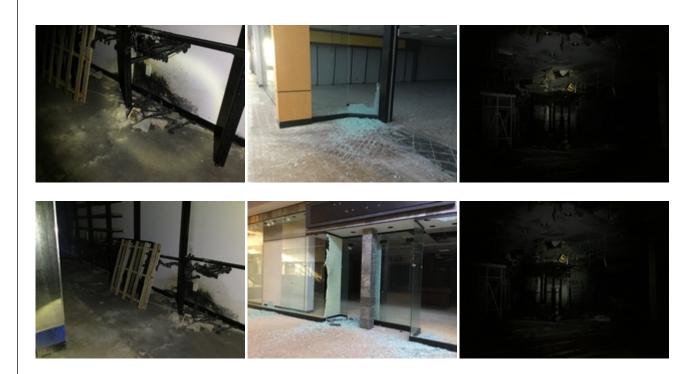

The buildings within the Blighted Area remain in disrepair. The buildings are over 40 years old, which is beyond the useful life of a commercial building. Few, if any, improvements have been made over the life of the structures. The structures are in poor condition and have suffered serious damage in the past that has not been repaired. Buildings within the Blighted Area are neglected, damaged, dilapidated, unsecured, and in violation of the International Property Maintenance Code, the International Fire Code, and City ordinances. The buildings are the subject of regular code violation inspections and actions.

Exhibit 2 – Photos of the former Heritage Park Mall

Exhibit 3 – Photos of the former Montgomery Ward

Exhibit 4 – Photos of the former Sears

Exhibit 5 – Photos of the former What-A-Burger

Exhibit 6 – Community Development Department Report

## EXHIBIT 3 PHOTOS OF FORMER MONTGOMERY WARD

EXHIBIT 4
PHOTOS OF FORMER SEARS