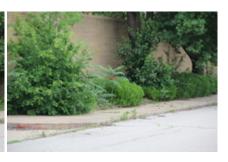

#### Deterioration of site or other improvements

The lack of maintenance in the Blighted Area has rendered the site and its improvements to be severely deteriorated. The parking lots are cracked, curbs are eroded, and lighting and landscaping are derelict. As stated earlier, the asphalt within the designated Blighted Area has begun to decay. The asphalt within the designated Blighted Area has begun to decay. This renders certain portions of the infrastructure within the Blighted Area a hazard to the public health and safety. A sink hole developed in the asphalt parking lot on the Heritage Park Mall site, that renders that portion of the parking lot not usable. Additionally, the sink hole is near the Life Church site and may become a hazard to patrons and staff of Life Church.