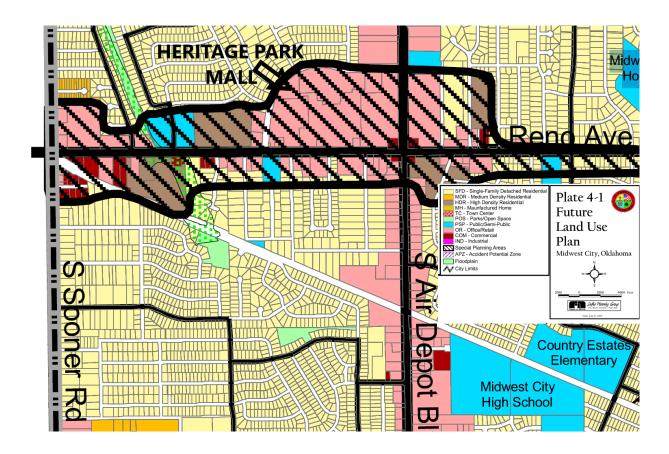

#### a. Background and Purpose

This plan addresses a specific, small in size, distressed area near the western gateway to the City of Midwest City ("City"), specifically the northwest corner of Reno Avenue and N. Air Depot Boulevard, primarily consisting of the former Heritage Park Mall. The City has made significant progress in its effort to create a desirable community within which to live, work, play, and invest. Public investment through streetscape and drainage improvements, water and sewer infrastructure, and trails and public spaces have contributed to this effort. The City's Comprehensive Plan identifies the current uses in this area as office and retail and designates future land use of the area as a focal point of the community where the City seeks to encourage quality development and contemplates major redevelopment, whether through new land uses and buildings or the repurposing of the existing structures.

#### b. Urban Renewal Area Map

The Urban Renewal Area Map is attached as Exhibit 1.