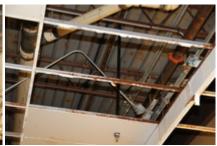

The buildings within the Blighted Area remain in disrepair. The buildings are over 40 years old, which is beyond the useful life of a commercial building. Few, if any, improvements have been made over the life of the structures. The structures are in poor condition and have suffered serious damage in the past that has not been repaired. Buildings within the Blighted Area are neglected, damaged, dilapidated, unsecured, and in violation of the International Property Maintenance Code, the International Fire Code, and City ordinances. The buildings are the subject of regular code violation inspections and actions.

Exhibit 2 – Photos of the former Heritage Park Mall

Exhibit 3 – Photos of the former Montgomery Ward

Exhibit 4 – Photos of the former Sears

Exhibit 5 – Photos of the former What-A-Burger

Exhibit 6 – Community Development Department Report

These structures are in violation of multiple provisions of the International Property Maintenance Code, the International Fire Code, and City ordinances, and have been cited by the City for such over 100 times. Violations include active roof leaks, water decay to structural elements, mold and mildew, hazardous and flammable materials, lack of proper fire protection, blocked ingress and egress, lack of maintenance, and illegal use of facilities. Many tickets issued in response to these violations have been issued and remain in ongoing litigation.