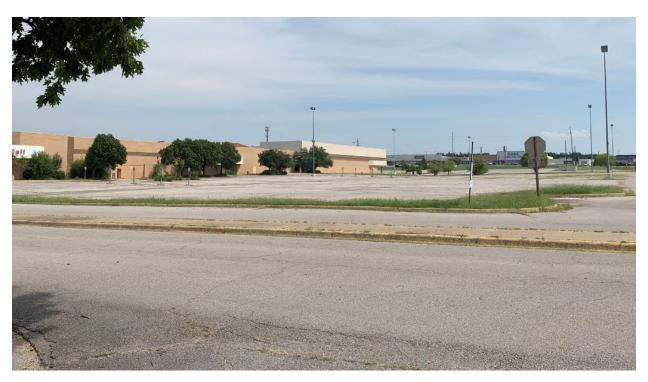

Exhibit 2 – Photos of the former Heritage Park Mall

Exhibit 3 – Photos of the former Montgomery Ward

Exhibit 4 – Photos of the former Sears

Exhibit 5 – Photos of the former What-A-Burger

Exhibit 6 – Community Development Department Report

#### Deterioration of site or other improvements

The lack of maintenance in the Blighted Area has rendered the site and its improvements to be severely deteriorated. The parking lots are cracked, curbs are eroded, and lighting and landscaping are derelict. As stated earlier, the asphalt within the designated Blighted Area has begun to decay. The asphalt within the designated Blighted Area has begun to decay. This renders certain portions of the infrastructure within the Blighted Area a hazard to the public health and safety. A sink hole developed in the asphalt parking lot on the Heritage Park Mall site, that renders that portion of the parking lot not usable. Additionally, the sink hole is near the Life Church site and may become a hazard to patrons and staff of Life Church.