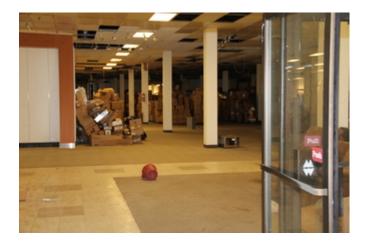

While the property is deteriorating some cosmetic repairs have been made in the tenant spaces and in the common areas of the mall. Some of the tenant spaces within the body of the mall are mostly empty. Others are nearly full of various items such as tire storage, old merchandise, oils, lubricants, paint, old engine parts, bathroom fixtures, appliances, old engine diagnostic machines, automotive equipment, and other miscellaneous items.