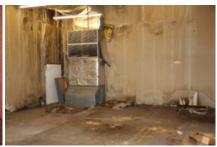

The buildings within the Blighted Area remain in disrepair. The buildings are over 40 years old, which is beyond the useful life of a commercial building. Few, if any, improvements have been made over the life of the structures. The structures are in poor condition and have suffered serious damage in the past that has not been repaired. Buildings within the Blighted Area are neglected, damaged, dilapidated, unsecured, and in violation of the International Property Maintenance Code, the International Fire Code, and City ordinances. The buildings are the subject of regular code violation inspections and actions.

Exhibit 2 – Photos of the former Heritage Park Mall

Exhibit 3 – Photos of the former Montgomery Ward

Exhibit 4 – Photos of the former Sears

Exhibit 5 – Photos of the former What-A-Burger

Exhibit 6 – Community Development Department Report

## Deterioration or demolition of structures without repair, replacement or reinvestment

Investment and development in the Blighted Area has been and is stagnant. The buildings in the Blighted Area have not been properly used for more than ten years. There has been little or no attempt to renovate, modernize, or repair the building and their facilities. The former Heritage Park Mall, former Montgomery Ward, and former What-A-Burger properties have had no legal occupants for more than eight years. The former Sears building has one legal occupant that is using only a small portion of the building and the parking lot for driving instruction. All of the buildings and facilities are in structural disrepair and little or no serious effort has been made to renovate or reoccupy the buildings.