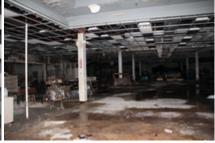

The buildings within the Blighted Area remain in disrepair. The buildings are over 40 years old, which is beyond the useful life of a commercial building. Few, if any, improvements have been made over the life of the structures. The structures are in poor condition and have suffered serious damage in the past that has not been repaired. Buildings within the Blighted Area are neglected, damaged, dilapidated, unsecured, and in violation of the International Property Maintenance Code, the International Fire Code, and City ordinances. The buildings are the subject of regular code violation inspections and actions.

## Deterioration or demolition of structures without repair, replacement or reinvestment

Investment and development in the Blighted Area has been and is stagnant. The buildings in the Blighted Area have not been properly used for more than ten years. There has been little or no attempt to renovate, modernize, or repair the building and their facilities. The former Heritage Park Mall, former Montgomery Ward, and former What-A-Burger properties have had no legal occupants for more than eight years. The former Sears building has one legal occupant that is using only a small portion of the building and the parking lot for driving instruction. All of the buildings and facilities are in structural disrepair and little or no serious effort has been made to renovate or reoccupy the buildings.

#### Deterioration of site or other improvements

The lack of maintenance in the Blighted Area has rendered the site and its improvements to be severely deteriorated. The parking lots are cracked, curbs are eroded, and lighting and landscaping are derelict. As stated earlier, the asphalt within the designated Blighted Area has begun to decay. The asphalt within the designated Blighted Area has begun to decay. This renders certain portions of the infrastructure within the Blighted Area a hazard to the public health and safety. A sink hole developed in the asphalt parking lot on the Heritage Park Mall site, that renders that portion of the parking lot not usable. Additionally, the sink hole is near the Life Church site and may become a hazard to patrons and staff of Life Church.