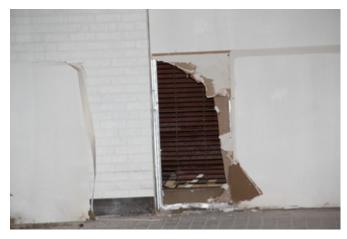

The buildings within the Blighted Area remain in disrepair. The buildings are over 40 years old, which is beyond the useful life of a commercial building. Few, if any, improvements have been made over the life of the structures. The structures are in poor condition and have suffered serious damage in the past that has not been repaired. Buildings within the Blighted Area are neglected, damaged, dilapidated, unsecured, and in violation of the International Property Maintenance Code, the International Fire Code, and City ordinances. The buildings are the subject of regular code violation inspections and actions.

## Deterioration or demolition of structures without repair, replacement or reinvestment

Investment and development in the Blighted Area has been and is stagnant. The buildings in the Blighted Area have not been properly used for more than ten years. There has been little or no attempt to renovate, modernize, or repair the building and their facilities. The former Heritage Park Mall, former Montgomery Ward, and former What-A-Burger properties have had no legal occupants for more than eight years. The former Sears building has one legal occupant that is using only a small portion of the building and the parking lot for driving instruction. All of the buildings and facilities are in structural disrepair and little or no serious effort has been made to renovate or reoccupy the buildings.

These structures are in violation of multiple provisions of the International Property Maintenance Code, the International Fire Code, and City ordinances, and have been cited by the City for such over 100 times. Violations include active roof leaks, water decay to structural elements, mold and mildew, hazardous and flammable materials, lack of proper fire protection, blocked ingress and egress, lack of maintenance, and illegal use of facilities. Many tickets issued in response to these violations have been issued and remain in ongoing litigation.

#### **Insanitary or unsafe conditions**

The Blighted Area is a clear and present hazard to the health, safety and welfare of the public and City reports over many reports document it. See Exhibit 7, Code Violation Reports. The City reports document inadequate or nonexistent fire protection systems in buildings with hazardous and combustible materials, causing a substantial threat to life and safety, particularly with a very active community church located immediately next door. There are no operable fire alarms, no operable sprinkler systems, and no properly serviced fire extinguishers. Reports show that the former Montgomery Ward and former Heritage Park Mall property buildings are not maintained in a way to prevent the risk of fire, building collapse, or other threat to life and safety, and are used to store hazardous and flammable materials without proper approval and without proper safety precautions. Inadequate means of ingress and egress constitute a fire hazard. The evidence of mold, mildew, and