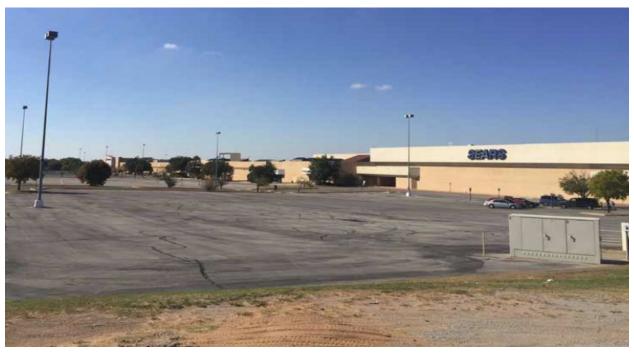

#### Dilapidation, deterioration, age, obsolescence

Heritage Park Mall opened in 1978. Twenty years later, stores began to close. In 2009, all but one of the stores in the mall were closed. In 2017, the final store closed. This pattern is not unusual to Midwest City. Across the United States, the death of the American mall is plaguing communities. With the rise of online shopping, the country is seeing the decline of retailers. Stores, large and small, have closed and are closing their brick-and-mortar operations. The outcome is large abandoned buildings and immense amounts of surface parking. This has proven to be the outcome of Heritage Park Mall. Current markets indicate that the traditional large indoor mall – including Heritage Park Mall – is obsolete.

Exhibit 2 – Photos of the former Heritage Park Mall

Exhibit 3 – Photos of the former Montgomery Ward

Exhibit 4 – Photos of the former Sears

Exhibit 5 – Photos of the former What-A-Burger

Exhibit 6 – Community Development Department Report