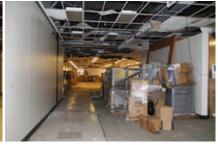

The buildings within the Blighted Area remain in disrepair. The buildings are over 40 years old, which is beyond the useful life of a commercial building. Few, if any, improvements have been made over the life of the structures. The structures are in poor condition and have suffered serious damage in the past that has not been repaired. Buildings within the Blighted Area are neglected, damaged, dilapidated, unsecured, and in violation of the International Property Maintenance Code, the International Fire Code, and City ordinances. The buildings are the subject of regular code violation inspections and actions.

## Deterioration or demolition of structures without repair, replacement or reinvestment

Investment and development in the Blighted Area has been and is stagnant. The buildings in the Blighted Area have not been properly used for more than ten years. There has been little or no attempt to renovate, modernize, or repair the building and their facilities. The former Heritage Park Mall, former Montgomery Ward, and former What-A-Burger properties have had no legal occupants for more than eight years. The former Sears building has one legal occupant that is using only a small portion of the building and the parking lot for driving instruction. All of the buildings and facilities are in structural disrepair and little or no serious effort has been made to renovate or reoccupy the buildings.

These structures are in violation of multiple provisions of the International Property Maintenance Code, the International Fire Code, and City ordinances, and have been cited by the City for such over 100 times. Violations include active roof leaks, water decay to structural elements, mold and mildew, hazardous and flammable materials, lack of proper fire protection, blocked ingress and egress, lack of maintenance, and illegal use of facilities. Many tickets issued in response to these violations have been issued and remain in ongoing litigation.