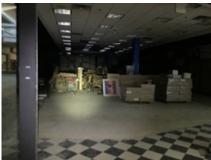

#### Dilapidation, deterioration, age, obsolescence

Heritage Park Mall opened in 1978. Twenty years later, stores began to close. In 2009, all but one of the stores in the mall were closed. In 2017, the final store closed. This pattern is not unusual to Midwest City. Across the United States, the death of the American mall is plaguing communities. With the rise of online shopping, the country is seeing the decline of retailers. Stores, large and small, have closed and are closing their brick-and-mortar operations. The outcome is large abandoned buildings and immense amounts of surface parking. This has proven to be the outcome of Heritage Park Mall. Current markets indicate that the traditional large indoor mall – including Heritage Park Mall – is obsolete.

The buildings within the Blighted Area remain in disrepair. The buildings are over 40 years old, which is beyond the useful life of a commercial building. Few, if any, improvements have been made over the life of the structures. The structures are in poor condition and have suffered serious damage in the past that has not been repaired. Buildings within the Blighted Area are neglected, damaged, dilapidated, unsecured, and in violation of the International Property Maintenance Code, the International Fire Code, and City ordinances. The buildings are the subject of regular code violation inspections and actions.

## Deterioration or demolition of structures without repair, replacement or reinvestment

Investment and development in the Blighted Area has been and is stagnant. The buildings in the Blighted Area have not been properly used for more than ten years. There has been little or no attempt to renovate, modernize, or repair the building and their facilities. The former Heritage Park Mall, former Montgomery Ward, and former What-A-Burger properties have had no legal occupants for more than eight years. The former Sears building has one legal occupant that is using only a small portion of the building and the parking lot for driving instruction. All of the buildings and facilities are in structural disrepair and little or no serious effort has been made to renovate or reoccupy the buildings.

While the property is deteriorating some cosmetic repairs have been made in the tenant spaces and in the common areas of the mall. Some of the tenant spaces within the body of the mall are mostly empty. Others are nearly full of various items such as tire storage, old merchandise, oils, lubricants, paint, old engine parts, bathroom fixtures, appliances, old engine diagnostic machines, automotive equipment, and other miscellaneous items.