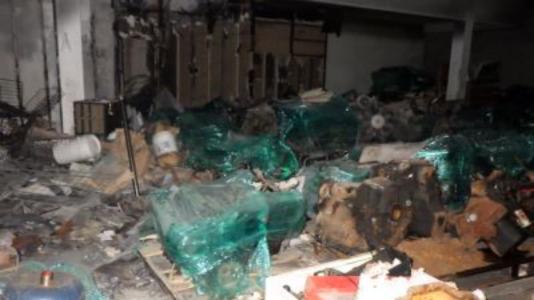

## Deterioration or demolition of structures without repair, replacement or reinvestment

Investment and development in the Blighted Area has been and is stagnant. The buildings in the Blighted Area have not been properly used for more than ten years. There has been little or no attempt to renovate, modernize, or repair the building and their facilities. The former Heritage Park Mall, former Montgomery Ward, and former What-A-Burger properties have had no legal occupants for more than eight years. The former Sears building has one legal occupant that is using only a small portion of the building and the parking lot for driving instruction. All of the buildings and facilities are in structural disrepair and little or no serious effort has been made to renovate or reoccupy the buildings.

These structures are in violation of multiple provisions of the International Property Maintenance Code, the International Fire Code, and City ordinances, and have been cited by the City for such over 100 times. Violations include active roof leaks, water decay to structural elements, mold and mildew, hazardous and flammable materials, lack of proper fire protection, blocked ingress and egress, lack of maintenance, and illegal use of facilities. Many tickets issued in response to these violations have been issued and remain in ongoing litigation.

While the property is deteriorating some cosmetic repairs have been made in the tenant spaces and in the common areas of the mall. Some of the tenant spaces within the body of the mall are mostly empty. Others are nearly full of various items such as tire storage, old merchandise, oils, lubricants, paint, old engine parts, bathroom fixtures, appliances, old engine diagnostic machines, automotive equipment, and other miscellaneous items.