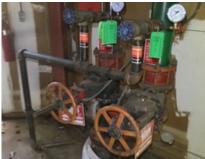

• Required utilities are available in a limited capacity at best. 2015 IPMC Section 102.2 all equipment, systems, devices and safeguards shall be maintained in good working order and must not be shut-off or discontinued for any occupied building. It also requires any safety system that exists in the building to be maintained, such as the fire protection system. At the last inspection the building had inadequate or nonfunctioning fire protection systems. This is a substantial threat to life and safety because the former anchor tenant building on the west end is currently being used as an A-3, Assembly use group with a total occupancy load of 4,449. The current state of the mall building, the items stored in the building and the lack

- of proper fire protection creates dangerous conditions in immediate proximity to a very large number of people.
- IPMC 108.1.5(7) The building or structure is neglected, damaged, dilapidated, unsecured or abandoned so as to become an attractive nuisance. While there is an attempt to secure the building's doors and windows it has been neglected, dilapidated and because of its illegal occupancy as an S-1, Moderate Hazard Storage, is an attractive building for vagrants and criminals.
- IPMC 108.1.5(8) Any building or structure that has been maintained in violation of any specific requirements or prohibition applicable to such building or structure provided by the approved building and fire code of the City of Midwest City, or of any law or ordinance to such an extent as to present either a substantial risk of fire, building collapse or any other threat to life and safety. There are multiple threats to life and safety within the building.
- IPMC Section 304 is specific to the exterior structure. The general intention of this portion of the code is to ensure the building is performing its primary functions of being in good repair, structurally sound, sanitary condition and capable of preventing the elements and rodents from entering the interior areas. Due to the rain received prior to the inspection we were able to see very clearly that the building is in violation of IPMC Section 304.7 Roofs and drainage. The day of the court ordered inspection, Midwest City received approximately 0.25 0.5 inches of rain (Source: Mesonet). Most of this rain was received prior to 9:00 AM when the inspection began. Through observation there were many active roof leaks in multiple areas of the mall, many of which displayed evidence of being persistent. Many structural members and interior elements showed obvious signs of damage and decay from water and other external elements as a result of these leaks. A portion of a stanchion on the west end of the mall common area had decayed enough to fall into the flowerbed below.
- IPMC Section 305 addresses the maintenance of the building specifically on the interior of the structure and its equipment. It states the structures and equipment must be kept in good repair, structurally sound and in sanitary condition. The code commentary for Section 305.1 General, expands on this indicating that the interior of the structure and its equipment must not adversely affect the occupants' health and safety and it must protect the occupant from the exterior environment. This building does not do that. There are many areas where possible mold and mildew are evident. There are potentially hazardous and flammable materials, sporadic storage of items creating blocked paths of egress and trip hazards and evidence of active and deceased rodents and pests.
- Chapter 5 of the 2015 IPMC outlines 23 principals for the minimum maintenance requirements for plumbing facilities and fixtures. The building is in violation of several of these. All occupied premises shall have potable water, hot water, air exhausted to the outside, water closets must have acceptable levels of light, heat and ventilation and be maintained properly. Water service has been terminated to the building for some time.