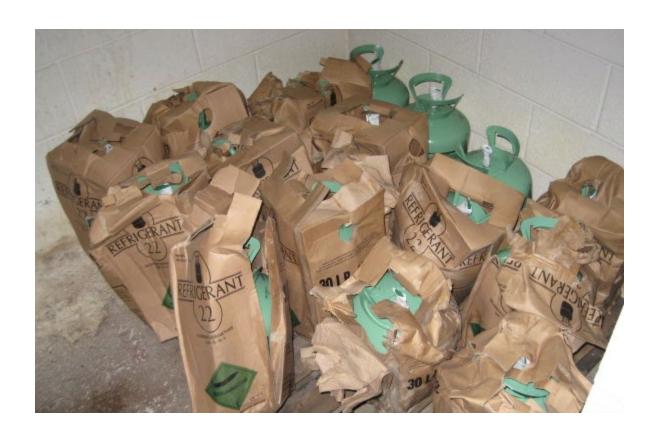

While the property is deteriorating some cosmetic repairs have been made in the tenant spaces and in the common areas of the mall. Some of the tenant spaces within the body of the mall are mostly empty. Others are nearly full of various items such as tire storage, old merchandise, oils, lubricants, paint, old engine parts, bathroom fixtures, appliances, old engine diagnostic machines, automotive equipment, and other miscellaneous items.