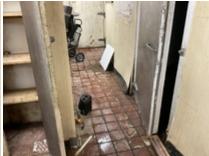

The buildings within the Blighted Area remain in disrepair. The buildings are over 40 years old, which is beyond the useful life of a commercial building. Few, if any, improvements have been made over the life of the structures. The structures are in poor condition and have suffered serious damage in the past that has not been repaired. Buildings within the Blighted Area are neglected, damaged, dilapidated, unsecured, and in violation of the International Property Maintenance Code, the International Fire Code, and City ordinances. The buildings are the subject of regular code violation inspections and actions.

## Deterioration or demolition of structures without repair, replacement or reinvestment

Investment and development in the Blighted Area has been and is stagnant. The buildings in the Blighted Area have not been properly used for more than ten years. There has been little or no attempt to renovate, modernize, or repair the building and their facilities. The former Heritage Park Mall, former Montgomery Ward, and former What-A-Burger properties have had no legal occupants for more than eight years. The former Sears building has one legal occupant that is using only a small portion of the building and the parking lot for driving instruction. All of the buildings and facilities are in structural disrepair and little or no serious effort has been made to renovate or reoccupy the buildings.

While the property is deteriorating some cosmetic repairs have been made in the tenant spaces and in the common areas of the mall. Some of the tenant spaces within the body of the mall are mostly empty. Others are nearly full of various items such as tire storage, old merchandise, oils, lubricants, paint, old engine parts, bathroom fixtures, appliances, old engine diagnostic machines, automotive equipment, and other miscellaneous items.