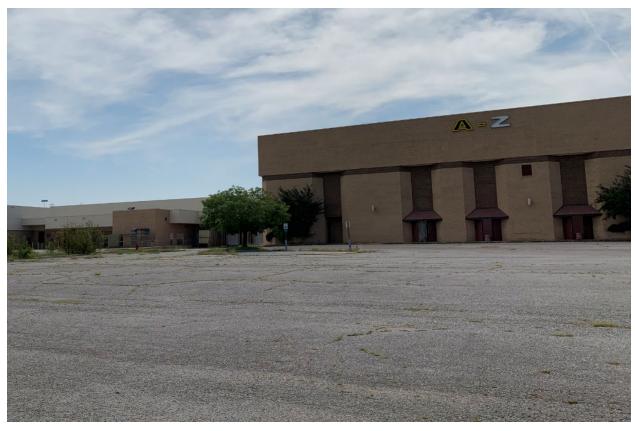

#### INTRODUCTION

This Blight Report evaluates the condition of property in a small area that lies along Reno Avenue and N. Air Depot Boulevard in Midwest City, depicted on the attached Exhibit 1 ("Blighted Area"). The Blighted Area consist of a former shopping mall, built in the 1970s, and vacant, in part, for over 10 years. This Blight Report focuses on the physical conditions and characteristics of the properties, buildings, and improvements within the Blighted Area within the context of the Oklahoma Urban Redevelopment Law, 11 O.S. §38-101, et seq.

#### Dilapidation, deterioration, age, obsolescence

Heritage Park Mall opened in 1978. Twenty years later, stores began to close. In 2009, all but one of the stores in the mall were closed. In 2017, the final store closed. This pattern is not unusual to Midwest City. Across the United States, the death of the American mall is plaguing communities. With the rise of online shopping, the country is seeing the decline of retailers. Stores, large and small, have closed and are closing their brick-and-mortar operations. The outcome is large abandoned buildings and immense amounts of surface parking. This has proven to be the outcome of Heritage Park Mall. Current markets indicate that the traditional large indoor mall – including Heritage Park Mall – is obsolete.

The buildings within the Blighted Area remain in disrepair. The buildings are over 40 years old, which is beyond the useful life of a commercial building. Few, if any, improvements have been made over the life of the structures. The structures are in poor condition and have suffered serious damage in the past that has not been repaired. Buildings within the Blighted Area are neglected, damaged, dilapidated, unsecured, and in violation of the International Property Maintenance Code, the International Fire Code, and City ordinances. The buildings are the subject of regular code violation inspections and actions.