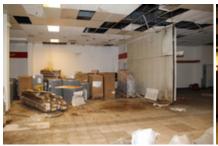

The buildings within the Blighted Area remain in disrepair. The buildings are over 40 years old, which is beyond the useful life of a commercial building. Few, if any, improvements have been made over the life of the structures. The structures are in poor condition and have suffered serious damage in the past that has not been repaired. Buildings within the Blighted Area are neglected, damaged, dilapidated, unsecured, and in violation of the International Property Maintenance Code, the International Fire Code, and City ordinances. The buildings are the subject of regular code violation inspections and actions.

## Deterioration or demolition of structures without repair, replacement or reinvestment

Investment and development in the Blighted Area has been and is stagnant. The buildings in the Blighted Area have not been properly used for more than ten years. There has been little or no attempt to renovate, modernize, or repair the building and their facilities. The former Heritage Park Mall, former Montgomery Ward, and former What-A-Burger properties have had no legal occupants for more than eight years. The former Sears building has one legal occupant that is using only a small portion of the building and the parking lot for driving instruction. All of the buildings and facilities are in structural disrepair and little or no serious effort has been made to renovate or reoccupy the buildings.

While the property is deteriorating some cosmetic repairs have been made in the tenant spaces and in the common areas of the mall. Some of the tenant spaces within the body of the mall are mostly empty. Others are nearly full of various items such as tire storage, old merchandise, oils, lubricants, paint, old engine parts, bathroom fixtures, appliances, old engine diagnostic machines, automotive equipment, and other miscellaneous items.