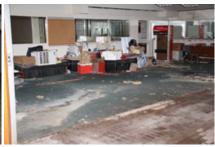

Exhibit 2 – Photos of the former Heritage Park Mall

Exhibit 3 – Photos of the former Montgomery Ward

Exhibit 4 – Photos of the former Sears

Exhibit 5 – Photos of the former What-A-Burger

Exhibit 6 – Community Development Department Report

# EXHIBIT 2 PHOTOS OF FORMER HERITAGE PARK MALL

6707 E. RENO ANZ (6801)

6.707 E. RENO AVE. (6801) CityWorks