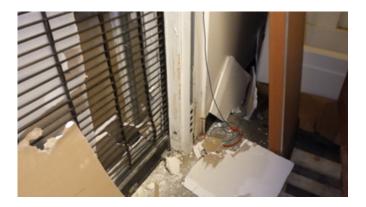

The buildings within the Blighted Area remain in disrepair. The buildings are over 40 years old, which is beyond the useful life of a commercial building. Few, if any, improvements have been made over the life of the structures. The structures are in poor condition and have suffered serious damage in the past that has not been repaired. Buildings within the Blighted Area are neglected, damaged, dilapidated, unsecured, and in violation of the International Property Maintenance Code, the International Fire Code, and City ordinances. The buildings are the subject of regular code violation inspections and actions.

## Deterioration or demolition of structures without repair, replacement or reinvestment

Investment and development in the Blighted Area has been and is stagnant. The buildings in the Blighted Area have not been properly used for more than ten years. There has been little or no attempt to renovate, modernize, or repair the building and their facilities. The former Heritage Park Mall, former Montgomery Ward, and former What-A-Burger properties have had no legal occupants for more than eight years. The former Sears building has one legal occupant that is using only a small portion of the building and the parking lot for driving instruction. All of the buildings and facilities are in structural disrepair and little or no serious effort has been made to renovate or reoccupy the buildings.

#### **Insanitary or unsafe conditions**

The Blighted Area is a clear and present hazard to the health, safety and welfare of the public and City reports over many reports document it. See Exhibit 7, Code Violation Reports. The City reports document inadequate or nonexistent fire protection systems in buildings with hazardous and combustible materials, causing a substantial threat to life and safety, particularly with a very active community church located immediately next door. There are no operable fire alarms, no operable sprinkler systems, and no properly serviced fire extinguishers. Reports show that the former Montgomery Ward and former Heritage Park Mall property buildings are not maintained in a way to prevent the risk of fire, building collapse, or other threat to life and safety, and are used to store hazardous and flammable materials without proper approval and without proper safety precautions. Inadequate means of ingress and egress constitute a fire hazard. The evidence of mold, mildew, and

#### Deterioration of site or other improvements

The lack of maintenance in the Blighted Area has rendered the site and its improvements to be severely deteriorated. The parking lots are cracked, curbs are eroded, and lighting and landscaping are derelict. As stated earlier, the asphalt within the designated Blighted Area has begun to decay. The asphalt within the designated Blighted Area has begun to decay. This renders certain portions of the infrastructure within the Blighted Area a hazard to the public health and safety. A sink hole developed in the asphalt parking lot on the Heritage Park Mall site, that renders that portion of the parking lot not usable. Additionally, the sink hole is near the Life Church site and may become a hazard to patrons and staff of Life Church.