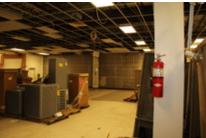

The buildings within the Blighted Area remain in disrepair. The buildings are over 40 years old, which is beyond the useful life of a commercial building. Few, if any, improvements have been made over the life of the structures. The structures are in poor condition and have suffered serious damage in the past that has not been repaired. Buildings within the Blighted Area are neglected, damaged, dilapidated, unsecured, and in violation of the International Property Maintenance Code, the International Fire Code, and City ordinances. The buildings are the subject of regular code violation inspections and actions.

## Deterioration or demolition of structures without repair, replacement or reinvestment

Investment and development in the Blighted Area has been and is stagnant. The buildings in the Blighted Area have not been properly used for more than ten years. There has been little or no attempt to renovate, modernize, or repair the building and their facilities. The former Heritage Park Mall, former Montgomery Ward, and former What-A-Burger properties have had no legal occupants for more than eight years. The former Sears building has one legal occupant that is using only a small portion of the building and the parking lot for driving instruction. All of the buildings and facilities are in structural disrepair and little or no serious effort has been made to renovate or reoccupy the buildings.

These structures are in violation of multiple provisions of the International Property Maintenance Code, the International Fire Code, and City ordinances, and have been cited by the City for such over 100 times. Violations include active roof leaks, water decay to structural elements, mold and mildew, hazardous and flammable materials, lack of proper fire protection, blocked ingress and egress, lack of maintenance, and illegal use of facilities. Many tickets issued in response to these violations have been issued and remain in ongoing litigation.

While the property is deteriorating some cosmetic repairs have been made in the tenant spaces and in the common areas of the mall. Some of the tenant spaces within the body of the mall are mostly empty. Others are nearly full of various items such as tire storage, old merchandise, oils, lubricants, paint, old engine parts, bathroom fixtures, appliances, old engine diagnostic machines, automotive equipment, and other miscellaneous items.