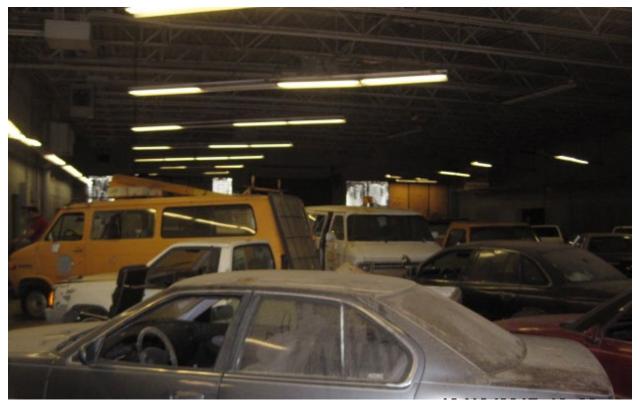

While the property is deteriorating some cosmetic repairs have been made in the tenant spaces and in the common areas of the mall. Some of the tenant spaces within the body of the mall are mostly empty. Others are nearly full of various items such as tire storage, old merchandise, oils, lubricants, paint, old engine parts, bathroom fixtures, appliances, old engine diagnostic machines, automotive equipment, and other miscellaneous items.

The current state of the property as a whole, the items stored in the mall building and the lack of proper fire protection creates dangerous conditions in immediate proximity to a very large number of people. This is a substantial threat to life and safety as the former anchor tenant building on the west end is currently an Assembly use group that carries a total occupancy load of 4,449.