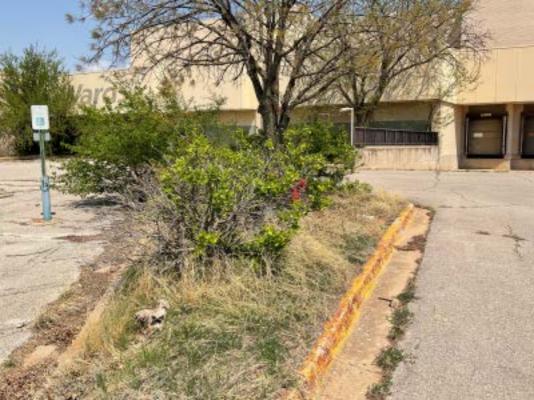

#### Deterioration of site or other improvements

The lack of maintenance in the Blighted Area has rendered the site and its improvements to be severely deteriorated. The parking lots are cracked, curbs are eroded, and lighting and landscaping are derelict. As stated earlier, the asphalt within the designated Blighted Area has begun to decay. The asphalt within the designated Blighted Area has begun to decay. This renders certain portions of the infrastructure within the Blighted Area a hazard to the public health and safety. A sink hole developed in the asphalt parking lot on the Heritage Park Mall site, that renders that portion of the parking lot not usable. Additionally, the sink hole is near the Life Church site and may become a hazard to patrons and staff of Life Church.