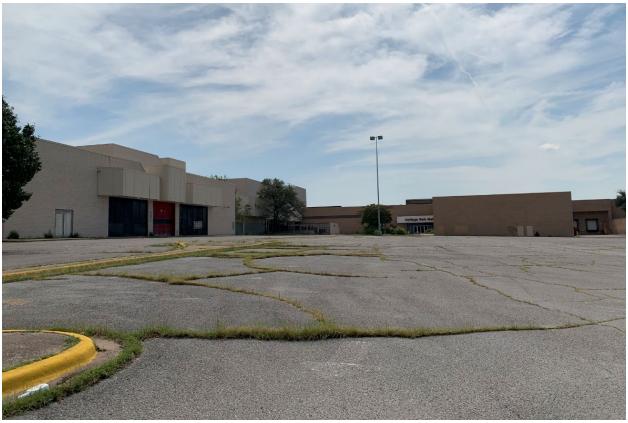

#### INTRODUCTION

This Blight Report evaluates the condition of property in a small area that lies along Reno Avenue and N. Air Depot Boulevard in Midwest City, depicted on the attached Exhibit 1 ("Blighted Area"). The Blighted Area consist of a former shopping mall, built in the 1970s, and vacant, in part, for over 10 years. This Blight Report focuses on the physical conditions and characteristics of the properties, buildings, and improvements within the Blighted Area within the context of the Oklahoma Urban Redevelopment Law, 11 O.S. §38-101, et seq.

#### Dilapidation, deterioration, age, obsolescence

Heritage Park Mall opened in 1978. Twenty years later, stores began to close. In 2009, all but one of the stores in the mall were closed. In 2017, the final store closed. This pattern is not unusual to Midwest City. Across the United States, the death of the American mall is plaguing communities. With the rise of online shopping, the country is seeing the decline of retailers. Stores, large and small, have closed and are closing their brick-and-mortar operations. The outcome is large abandoned buildings and immense amounts of surface parking. This has proven to be the outcome of Heritage Park Mall. Current markets indicate that the traditional large indoor mall – including Heritage Park Mall – is obsolete.

The buildings within the Blighted Area remain in disrepair. The buildings are over 40 years old, which is beyond the useful life of a commercial building. Few, if any, improvements have been made over the life of the structures. The structures are in poor condition and have suffered serious damage in the past that has not been repaired. Buildings within the Blighted Area are neglected, damaged, dilapidated, unsecured, and in violation of the International Property Maintenance Code, the International Fire Code, and City ordinances. The buildings are the subject of regular code violation inspections and actions.

#### Deterioration of site or other improvements

The lack of maintenance in the Blighted Area has rendered the site and its improvements to be severely deteriorated. The parking lots are cracked, curbs are eroded, and lighting and landscaping are derelict. As stated earlier, the asphalt within the designated Blighted Area has begun to decay. The asphalt within the designated Blighted Area has begun to decay. This renders certain portions of the infrastructure within the Blighted Area a hazard to the public health and safety. A sink hole developed in the asphalt parking lot on the Heritage Park Mall site, that renders that portion of the parking lot not usable. Additionally, the sink hole is near the Life Church site and may become a hazard to patrons and staff of Life Church.