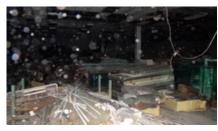

The buildings within the Blighted Area remain in disrepair. The buildings are over 40 years old, which is beyond the useful life of a commercial building. Few, if any, improvements have been made over the life of the structures. The structures are in poor condition and have suffered serious damage in the past that has not been repaired. Buildings within the Blighted Area are neglected, damaged, dilapidated, unsecured, and in violation of the International Property Maintenance Code, the International Fire Code, and City ordinances. The buildings are the subject of regular code violation inspections and actions.

Exhibit 2 – Photos of the former Heritage Park Mall

Exhibit 3 – Photos of the former Montgomery Ward

Exhibit 4 – Photos of the former Sears

Exhibit 5 – Photos of the former What-A-Burger

Exhibit 6 – Community Development Department Report

While the property is deteriorating some cosmetic repairs have been made in the tenant spaces and in the common areas of the mall. Some of the tenant spaces within the body of the mall are mostly empty. Others are nearly full of various items such as tire storage, old merchandise, oils, lubricants, paint, old engine parts, bathroom fixtures, appliances, old engine diagnostic machines, automotive equipment, and other miscellaneous items.