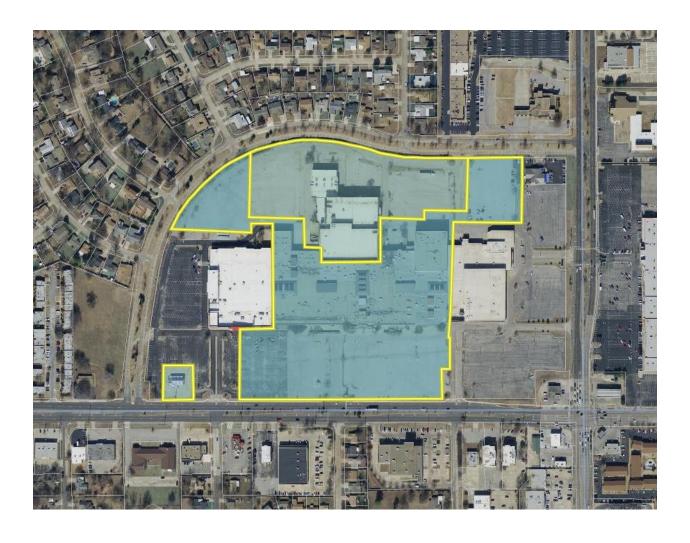

lahoma County, Oklahoma, according to the recorded plat thereof, recorded in Book 47 at Page 96, Oklahoma County Records, Oklahoma; (former Montgomery Wards building) and

Block 2 of Heritage Park Map, a Re-Subdivision of Blocks 3, 4, and 5 of Miracle Mile Addition, an Addition to the City of Midwest City, Oklahoma County, Oklahoma, according to the recorded plat thereof. Together with Construction, Operation and Reciprocal Easement Agreement recorded August 1, 1977, in Book 4388, Page 784; and Amendment, Ratification and Adoption of Construction, Operation and Reciprocal Easement Agreement recorded November 14, 1977, in Book 4415, Page 935 together will all improvement thereon and the appurtenances thereunto belonging. (Former Sears building).

## EXHIBIT 3

### **Land Acquisition Map**



EXHIBIT 4

Existing Land Use Map



#### **EXHIBIT 5**

#### **Land Use Plan**





Specific land uses will be controlled by applicable zoning approved by the City. The Land Use Plan Maps are a general guide subject to specific adjustment and modification by the City without amendment to the Urban Renewal Plan.

## RESOLUTION 2022-<u>23</u>

RESOLUTION OF THE COUNCIL OF THE CITY OF MIDWEST CITY DECLARING CERTAIN PROPERTY LOCATED AT THE NORTHWEST CORNER OF N. AIR DEPOT BOULEVARD AND RENO AVENUE (PORTIONS OF THE FORMER HERITAGE PARK MALL [AND OTHER ADJACENT PROPERTY]), AS BLIGHTED AND APPROPRIATE FOR AN URBAN RENEWAL PROJECT PURSUANT TO 11 O.S. §38-101, ET SEQ.

WHEREAS, the Oklahoma Urban Redevelopment Law, 11 O. S. §38-101, et seq., declares that there exist in certain municipalities bli