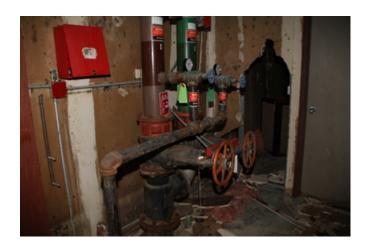

The buildings within the Blighted Area remain in disrepair. The buildings are over 40 years old, which is beyond the useful life of a commercial building. Few, if any, improvements have been made over the life of the structures. The structures are in poor condition and have suffered serious damage in the past that has not been repaired. Buildings within the Blighted Area are neglected, damaged, dilapidated, unsecured, and in violation of the International Property Maintenance Code, the International Fire Code, and City ordinances. The buildings are the subject of regular code violation inspections and actions.

## Deterioration or demolition of structures without repair, replacement or reinvestment

Investment and development in the Blighted Area has been and is stagnant. The buildings in the Blighted Area have not been properly used for more than ten years. There has been little or no attempt to renovate, modernize, or repair the building and their facilities. The former Heritage Park Mall, former Montgomery Ward, and former What-A-Burger properties have had no legal occupants for more than eight years. The former Sears building has one legal occupant that is using only a small portion of the building and the parking lot for driving instruction. All of the buildings and facilities are in structural disrepair and little or no serious effort has been made to renovate or reoccupy the buildings.

These structures are in violation of multiple provisions of the International Property Maintenance Code, the International Fire Code, and City ordinances, and have been cited by the City for such over 100 times. Violations include active roof leaks, water decay to structural elements, mold and mildew, hazardous and flammable materials, lack of proper fire protection, blocked ingress and egress, lack of maintenance, and illegal use of facilities. Many tickets issued in response to these violations have been issued and remain in ongoing litigation.

#### Inadequate provision for ventilation, light, air, sanitation or open spaces

Buildings within the Blighted Area have been specifically found to be in violation of the International Fire Code and the International Property Maintenance Code. The Code Violation Reports, provided as Exhibit 7, state that the air quality and deterioration of the spaces are a threat to human life, safety, and health.

The former Heritage Park Mall and the Former Montgomery Ward have both been deemed unsafe and potential fire hazards, as documented in code enforcement inspections, as detailed in the Code Violation Reports. Multiple calls for service from the fire department have been documented. Several incidents of fire were reported. Not included in the attached Fire Incident Reports, but evidenced by the high levels of calls, the fire department has been forced to dispatch to the Blighted Area only to find that alarm and/or sprinkler systems were malfunctioning.

#### **Insanitary or unsafe conditions**

The Blighted Area is a clear and present hazard to the health, safety and welfare of the public and City reports over many reports document it. See Exhibit 7, Code Violation Reports. The City reports document inadequate or nonexistent fire protection systems in buildings with hazardous and combustible materials, causing a substantial threat to life and safety, particularly with a very active community church located immediately next door. There are no operable fire alarms, no operable sprinkler systems, and no properly serviced fire extinguishers. Reports show that the former Montgomery Ward and former Heritage Park Mall property buildings are not maintained in a way to prevent the risk of fire, building collapse, or other threat to life and safety, and are used to store hazardous and flammable materials without proper approval and without proper safety precautions. Inadequate means of ingress and egress constitute a fire hazard. The evidence of mold, mildew, and