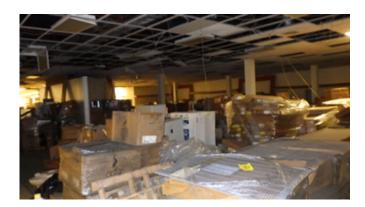

The buildings within the Blighted Area remain in disrepair. The buildings are over 40 years old, which is beyond the useful life of a commercial building. Few, if any, improvements have been made over the life of the structures. The structures are in poor condition and have suffered serious damage in the past that has not been repaired. Buildings within the Blighted Area are neglected, damaged, dilapidated, unsecured, and in violation of the International Property Maintenance Code, the International Fire Code, and City ordinances. The buildings are the subject of regular code violation inspections and actions.

## Deterioration or demolition of structures without repair, replacement or reinvestment

Investment and development in the Blighted Area has been and is stagnant. The buildings in the Blighted Area have not been properly used for more than ten years. There has been little or no attempt to renovate, modernize, or repair the building and their facilities. The former Heritage Park Mall, former Montgomery Ward, and former What-A-Burger properties have had no legal occupants for more than eight years. The former Sears building has one legal occupant that is using only a small portion of the building and the parking lot for driving instruction. All of the buildings and facilities are in structural disrepair and little or no serious effort has been made to renovate or reoccupy the buildings.

While the property is deteriorating some cosmetic repairs have been made in the tenant spaces and in the common areas of the mall. Some of the tenant spaces within the body of the mall are mostly empty. Others are nearly full of various items such as tire storage, old merchandise, oils, lubricants, paint, old engine parts, bathroom fixtures, appliances, old engine diagnostic machines, automotive equipment, and other miscellaneous items.

#### Citation # C535169 - IFC Section 105.3.3 - Occupancy prohibited before approval. -

This facility has not received the required certificate of occupancy for the current use of the building. 6801 E Reno Avenue was originally permitted as an assembly space / mall building. This occupancy has changed and the facility is being utilized as a storage "S" facility in accordance with Chapter 2 of the International Fire Code (IFC). Storage facilities are required to be maintained in accordance with all sections of the IFC. The buildings are housing miscellaneous items as observed from multiple inspections and site visits. The presence of materials in the facility constitutes it as a storage facility. Although this facility is primarily un-occupied by actual tenants, the space is still housing multiple items. In order to legally store these items in the facility all violations must be corrected and a Certificate of Occupancy be issued for the building or the facility may be completely vacated in accordance with the IFC Section 311.