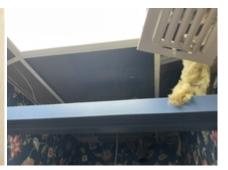

These structures are in violation of multiple provisions of the International Property Maintenance Code, the International Fire Code, and City ordinances, and have been cited by the City for such over 100 times. Violations include active roof leaks, water decay to structural elements, mold and mildew, hazardous and flammable materials, lack of proper fire protection, blocked ingress and egress, lack of maintenance, and illegal use of facilities. Many tickets issued in response to these violations have been issued and remain in ongoing litigation.

- of proper fire protection creates dangerous conditions in immediate proximity to a very large number of people.
- IPMC 108.1.5(7) The building or structure is neglected, damaged, dilapidated, unsecured or abandoned so as to become an attractive nuisance. While there is an attempt to secure the building's doors and windows it has been neglected, dilapidated and because of its illegal occupancy as an S-1, Moderate Hazard Storage, is an attractive building for vagrants and criminals.
- IPMC 108.1.5(8) Any building or structure that has been maintained in violation of any specific requirements or prohibition applicable to such building or structure provided by the approved building and fire code of the City of Midwest City, or of any law or ordinance to such an extent as to present either a substantial risk of fire, building collapse or any other threat to life and safety. There are multiple threats to life and safety within the building.
- IPMC Section 304 is specific to the exterior structure. The general intention of this portion of the code is to ensure the building is performing its primary functions of being in good repair, structurally sound, sanitary condition and capable of preventing the elements and rodents from entering the interior areas. Due to the rain received prior to the inspection we were able to see very clearly that the building is in violation of IPMC Section 304.7 Roofs and drainage. The day of the court ordered inspection, Midwest City received approximately 0.25 0.5 inches of rain (Source: Mesonet). Most of this rain was received prior to 9:00 AM when the inspection began. Through observation there were many active roof leaks in multiple areas of the mall, many of which displayed evidence of being persistent. Many structural members and interior elements showed obvious signs of damage and decay from water and other external elements as a result of these leaks. A portion of a stanchion on the west end of the mall common area had decayed enough to fall into the flowerbed below.
- IPMC Section 305 addresses the maintenance of the building specifically on the interior of the structure and its equipment. It states the structures and equipment must be kept in good repair, structurally sound and in sanitary condition. The code commentary for Section 305.1 General, expands on this indicating that the interior of the structure and its equipment must not adversely affect the occupants' health and safety and it must protect the occupant from the exterior environment. This building does not do that. There are many areas where possible mold and mildew are evident. There are potentially hazardous and flammable materials, sporadic storage of items creating blocked paths of egress and trip hazards and evidence of active and deceased rodents and pests.
- Chapter 5 of the 2015 IPMC outlines 23 principals for the minimum maintenance requirements for plumbing facilities and fixtures. The building is in violation of several of these. All occupied premises shall have potable water, hot water, air exhausted to the outside, water closets must have acceptable levels of light, heat and ventilation and be maintained properly. Water service has been terminated to the building for some time.