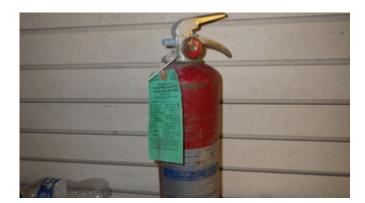

#### **Insanitary or unsafe conditions**

The Blighted Area is a clear and present hazard to the health, safety and welfare of the public and City reports over many reports document it. See Exhibit 7, Code Violation Reports. The City reports document inadequate or nonexistent fire protection systems in buildings with hazardous and combustible materials, causing a substantial threat to life and safety, particularly with a very active community church located immediately next door. There are no operable fire alarms, no operable sprinkler systems, and no properly serviced fire extinguishers. Reports show that the former Montgomery Ward and former Heritage Park Mall property buildings are not maintained in a way to prevent the risk of fire, building collapse, or other threat to life and safety, and are used to store hazardous and flammable materials without proper approval and without proper safety precautions. Inadequate means of ingress and egress constitute a fire hazard. The evidence of mold, mildew, and

• Required utilities are available in a limited capacity at best. 2015 IPMC Section 102.2 all equipment, systems, devices and safeguards shall be maintained in good working order and must not be shut-off or discontinued for any occupied building. It also requires any safety system that exists in the building to be maintained, such as the fire protection system. At the last inspection the building had inadequate or nonfunctioning fire protection systems. This is a substantial threat to life and safety because the former anchor tenant building on the west end is currently being used as an A-3, Assembly use group with a total occupancy load of 4,449. The current state of the mall building, the items stored in the building and the lack

#### Citation # 535170 - IFC Section 109.3.2 - Compliance with orders and notices. -

Many violations have not been complied with since 2016.

- 12/06/2016 Annual fire inspection performed with "Correction Notice Issued" result.
- 06/05/2017 Re-inspection performed with "Correction Notice Issued" result.
- 10/13/2017 Annual fire inspection performed with "Failed" result.
- 02/27/2018 Annual fire inspection performed with "Correction Notice Issued" result.
- 06/20/2018 Re-inspection performed with "Correction Notice Issued" result.
- 07/12/2018 Re-inspection performed with "Passed" result for minor repairs to sprinkler. Fire extinguisher and sprinkler issues still present with ongoing discussion noted.
- 03/19/2019 Annual fire inspection performed with "Failed" result.
- 05/08/2019 Re-inspection performed with "Citation Issued" result.
- 06/21/2019 Re-inspection performed with "Correction Notice Issued" result.
- 08/28/2019 Re-inspection performed with "Citation's Issued" result