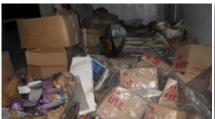

While the property is deteriorating some cosmetic repairs have been made in the tenant spaces and in the common areas of the mall. Some of the tenant spaces within the body of the mall are mostly empty. Others are nearly full of various items such as tire storage, old merchandise, oils, lubricants, paint, old engine parts, bathroom fixtures, appliances, old engine diagnostic machines, automotive equipment, and other miscellaneous items.

While there have been multiple inspections and assessments of this property by city staff, the size of the property, the large quantities of illegally stored items and general conditions of disrepair have made it impossible to do a complete and thorough assessment. It is apparent there are violations not covered in the previous code studies and additional violations will likely arise that are yet seen.