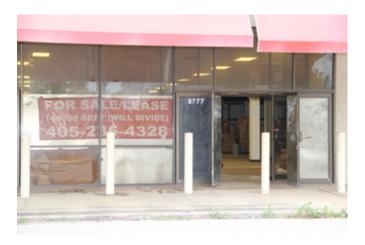

# EXHIBIT 2 PHOTOS OF FORMER HERITAGE PARK MALL

6707 E. RENO ANZ (6801)

6.707 E. RENO AVE. (6801) CityWorks

RE: 6777 & 6801 E Reno Avenue

Midwest City, OK 73110

Oklahoma County Assessor #R152008000 & R152003000

Mr. Bahreini,

This letter is to serve as a formal "Notice of Violation" for violations at the addresses referenced above that have been observed throughout the 2019 calendar year. A building inspection will be completed in conjunction with the annual fire inspection to be conducted at both 6777 & 6801 E Reno Ave Midwest City, Oklahoma 73110 on Tuesday, January 14th at 9:00 AM. Subsequent inspections will be performed each month of the 2020 calendar year in order to verify that abatement and correction of any observed code violations of the properties from said inspections have occurred. The intent of the inspections is to verify compliance with the 2015 International Existing Building Code (IEBC), 2015 International Property Maintenance Code (IPMC), and the 2015 International Building Codes (IBC) as amended and adopted by the State of Oklahoma and the City of Midwest City, as required for the occupancy classification of Storage "S" as defined in Chapter 2 of the IBC, the continued occupancy without a certificate of occupancy as required in the IEBC, and the maintenance of structures and premises as required by the IPMC.