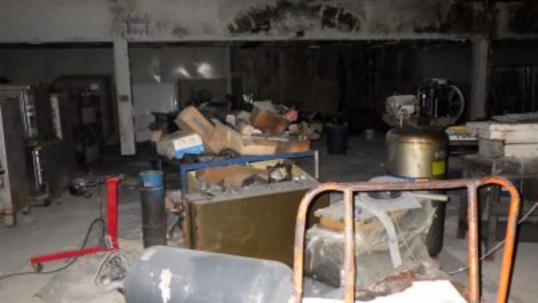

The buildings within the Blighted Area remain in disrepair. The buildings are over 40 years old, which is beyond the useful life of a commercial building. Few, if any, improvements have been made over the life of the structures. The structures are in poor condition and have suffered serious damage in the past that has not been repaired. Buildings within the Blighted Area are neglected, damaged, dilapidated, unsecured, and in violation of the International Property Maintenance Code, the International Fire Code, and City ordinances. The buildings are the subject of regular code violation inspections and actions.

Exhibit 2 – Photos of the former Heritage Park Mall

Exhibit 3 – Photos of the former Montgomery Ward

Exhibit 4 – Photos of the former Sears

Exhibit 5 – Photos of the former What-A-Burger

Exhibit 6 – Community Development Department Report

## Deterioration or demolition of structures without repair, replacement or reinvestment

Investment and development in the Blighted Area has been and is stagnant. The buildings in the Blighted Area have not been properly used for more than ten years. There has been little or no attempt to renovate, modernize, or repair the building and their facilities. The former Heritage Park Mall, former Montgomery Ward, and former What-A-Burger properties have had no legal occupants for more than eight years. The former Sears building has one legal occupant that is using only a small portion of the building and the parking lot for driving instruction. All of the buildings and facilities are in structural disrepair and little or no serious effort has been made to renovate or reoccupy the buildings.

These structures are in violation of multiple provisions of the International Property Maintenance Code, the International Fire Code, and City ordinances, and have been cited by the City for such over 100 times. Violations include active roof leaks, water decay to structural elements, mold and mildew, hazardous and flammable materials, lack of proper fire protection, blocked ingress and egress, lack of maintenance, and illegal use of facilities. Many tickets issued in response to these violations have been issued and remain in ongoing litigation.

#### **Insanitary or unsafe conditions**

The Blighted Area is a clear and present hazard to the health, safety and welfare of the public and City reports over many reports document it. See Exhibit 7, Code Violation Reports. The City reports document inadequate or nonexistent fire protection systems in buildings with hazardous and combustible materials, causing a substantial threat to life and safety, particularly with a very active community church located immediately next door. There are no operable fire alarms, no operable sprinkler systems, and no properly serviced fire extinguishers. Reports show that the former Montgomery Ward and former Heritage Park Mall property buildings are not maintained in a way to prevent the risk of fire, building collapse, or other threat to life and safety, and are used to store hazardous and flammable materials without proper approval and without proper safety precautions. Inadequate means of ingress and egress constitute a fire hazard. The evidence of mold, mildew, and

dead rodents constitutes an environmental hazard negatively impacting the health, safety, and welfare of the public.

The Blighted Area poses a safety hazard to the community as an attractive nuisance for criminal activity and vagrancy. High levels of police service calls have been documented.

While the property is deteriorating some cosmetic repairs have been made in the tenant spaces and in the common areas of the mall. Some of the tenant spaces within the body of the mall are mostly empty. Others are nearly full of various items such as tire storage, old merchandise, oils, lubricants, paint, old engine parts, bathroom fixtures, appliances, old engine diagnostic machines, automotive equipment, and other miscellaneous items.