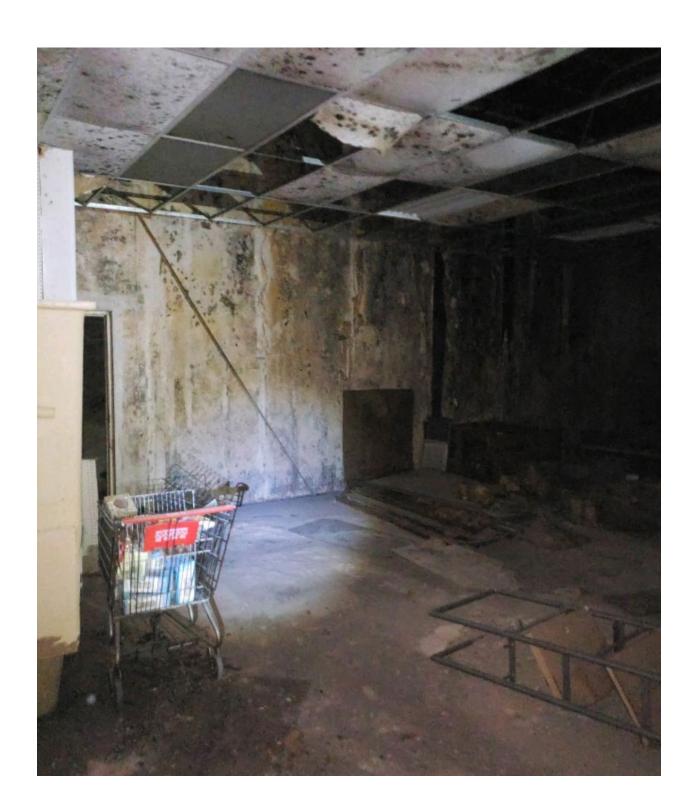

The buildings within the Blighted Area remain in disrepair. The buildings are over 40 years old, which is beyond the useful life of a commercial building. Few, if any, improvements have been made over the life of the structures. The structures are in poor condition and have suffered serious damage in the past that has not been repaired. Buildings within the Blighted Area are neglected, damaged, dilapidated, unsecured, and in violation of the International Property Maintenance Code, the International Fire Code, and City ordinances. The buildings are the subject of regular code violation inspections and actions.

Exhibit 2 – Photos of the former Heritage Park Mall

Exhibit 3 – Photos of the former Montgomery Ward

Exhibit 4 – Photos of the former Sears

Exhibit 5 – Photos of the former What-A-Burger

Exhibit 6 – Community Development Department Report

## Deterioration or demolition of structures without repair, replacement or reinvestment

Investment and development in the Blighted Area has been and is stagnant. The buildings in the Blighted Area have not been properly used for more than ten years. There has been little or no attempt to renovate, modernize, or repair the building and their facilities. The former Heritage Park Mall, former Montgomery Ward, and former What-A-Burger properties have had no legal occupants for more than eight years. The former Sears building has one legal occupant that is using only a small portion of the building and the parking lot for driving instruction. All of the buildings and facilities are in structural disrepair and little or no serious effort has been made to renovate or reoccupy the buildings.

These structures are in violation of multiple provisions of the International Property Maintenance Code, the International Fire Code, and City ordinances, and have been cited by the City for such over 100 times. Violations include active roof leaks, water decay to structural elements, mold and mildew, hazardous and flammable materials, lack of proper fire protection, blocked ingress and egress, lack of maintenance, and illegal use of facilities. Many tickets issued in response to these violations have been issued and remain in ongoing litigation.

#### **Insanitary or unsafe conditions**

The Blighted Area is a clear and present hazard to the health, safety and welfare of the public and City reports over many reports document it. See Exhibit 7, Code Violation Reports. The City reports document inadequate or nonexistent fire protection systems in buildings with hazardous and combustible materials, causing a substantial threat to life and safety, particularly with a very active community church located immediately next door. There are no operable fire alarms, no operable sprinkler systems, and no properly serviced fire extinguishers. Reports show that the former Montgomery Ward and former Heritage Park Mall property buildings are not maintained in a way to prevent the risk of fire, building collapse, or other threat to life and safety, and are used to store hazardous and flammable materials without proper approval and without proper safety precautions. Inadequate means of ingress and egress constitute a fire hazard. The evidence of mold, mildew, and

dead rodents constitutes an environmental hazard negatively impacting the health, safety, and welfare of the public.

The Blighted Area poses a safety hazard to the community as an attractive nuisance for criminal activity and vagrancy. High levels of police service calls have been documented.

#### Deterioration of site or other improvements

The lack of maintenance in the Blighted Area has rendered the site and its improvements to be severely deteriorated. The parking lots are cracked, curbs are eroded, and lighting and landscaping are derelict. As stated earlier, the asphalt within the designated Blighted Area has begun to decay. The asphalt within the designated Blighted Area has begun to decay. This renders certain portions of the infrastructure within the Blighted Area a hazard to the public health and safety. A sink hole developed in the asphalt parking lot on the Heritage Park Mall site, that renders that portion of the parking lot not usable. Additionally, the sink hole is near the Life Church site and may become a hazard to patrons and staff of Life Church.

While the property is deteriorating some cosmetic repairs have been made in the tenant spaces and in the common areas of the mall. Some of the tenant spaces within the body of the mall are mostly empty. Others are nearly full of various items such as tire storage, old merchandise, oils, lubricants, paint, old engine parts, bathroom fixtures, appliances, old engine diagnostic machines, automotive equipment, and other miscellaneous items.