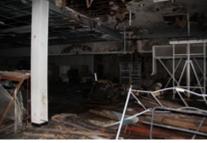

The buildings within the Blighted Area remain in disrepair. The buildings are over 40 years old, which is beyond the useful life of a commercial building. Few, if any, improvements have been made over the life of the structures. The structures are in poor condition and have suffered serious damage in the past that has not been repaired. Buildings within the Blighted Area are neglected, damaged, dilapidated, unsecured, and in violation of the International Property Maintenance Code, the International Fire Code, and City ordinances. The buildings are the subject of regular code violation inspections and actions.

## Deterioration or demolition of structures without repair, replacement or reinvestment

Investment and development in the Blighted Area has been and is stagnant. The buildings in the Blighted Area have not been properly used for more than ten years. There has been little or no attempt to renovate, modernize, or repair the building and their facilities. The former Heritage Park Mall, former Montgomery Ward, and former What-A-Burger properties have had no legal occupants for more than eight years. The former Sears building has one legal occupant that is using only a small portion of the building and the parking lot for driving instruction. All of the buildings and facilities are in structural disrepair and little or no serious effort has been made to renovate or reoccupy the buildings.

These structures are in violation of multiple provisions of the International Property Maintenance Code, the International Fire Code, and City ordinances, and have been cited by the City for such over 100 times. Violations include active roof leaks, water decay to structural elements, mold and mildew, hazardous and flammable materials, lack of proper fire protection, blocked ingress and egress, lack of maintenance, and illegal use of facilities. Many tickets issued in response to these violations have been issued and remain in ongoing litigation.