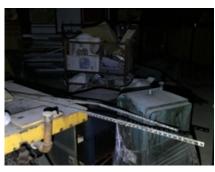

The buildings within the Blighted Area remain in disrepair. The buildings are over 40 years old, which is beyond the useful life of a commercial building. Few, if any, improvements have been made over the life of the structures. The structures are in poor condition and have suffered serious damage in the past that has not been repaired. Buildings within the Blighted Area are neglected, damaged, dilapidated, unsecured, and in violation of the International Property Maintenance Code, the International Fire Code, and City ordinances. The buildings are the subject of regular code violation inspections and actions.

## Deterioration or demolition of structures without repair, replacement or reinvestment

Investment and development in the Blighted Area has been and is stagnant. The buildings in the Blighted Area have not been properly used for more than ten years. There has been little or no attempt to renovate, modernize, or repair the building and their facilities. The former Heritage Park Mall, former Montgomery Ward, and former What-A-Burger properties have had no legal occupants for more than eight years. The former Sears building has one legal occupant that is using only a small portion of the building and the parking lot for driving instruction. All of the buildings and facilities are in structural disrepair and little or no serious effort has been made to renovate or reoccupy the buildings.

While the property is deteriorating some cosmetic repairs have been made in the tenant spaces and in the common areas of the mall. Some of the tenant spaces within the body of the mall are mostly empty. Others are nearly full of various items such as tire storage, old merchandise, oils, lubricants, paint, old engine parts, bathroom fixtures, appliances, old engine diagnostic machines, automotive equipment, and other miscellaneous items.