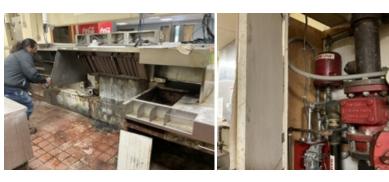

The buildings within the Blighted Area remain in disrepair. The buildings are over 40 years old, which is beyond the useful life of a commercial building. Few, if any, improvements have been made over the life of the structures. The structures are in poor condition and have suffered serious damage in the past that has not been repaired. Buildings within the Blighted Area are neglected, damaged, dilapidated, unsecured, and in violation of the International Property Maintenance Code, the International Fire Code, and City ordinances. The buildings are the subject of regular code violation inspections and actions.

## Deterioration or demolition of structures without repair, replacement or reinvestment

Investment and development in the Blighted Area has been and is stagnant. The buildings in the Blighted Area have not been properly used for more than ten years. There has been little or no attempt to renovate, modernize, or repair the building and their facilities. The former Heritage Park Mall, former Montgomery Ward, and former What-A-Burger properties have had no legal occupants for more than eight years. The former Sears building has one legal occupant that is using only a small portion of the building and the parking lot for driving instruction. All of the buildings and facilities are in structural disrepair and little or no serious effort has been made to renovate or reoccupy the buildings.

These structures are in violation of multiple provisions of the International Property Maintenance Code, the International Fire Code, and City ordinances, and have been cited by the City for such over 100 times. Violations include active roof leaks, water decay to structural elements, mold and mildew, hazardous and flammable materials, lack of proper fire protection, blocked ingress and egress, lack of maintenance, and illegal use of facilities. Many tickets issued in response to these violations have been issued and remain in ongoing litigation.

#### **Insanitary or unsafe conditions**

The Blighted Area is a clear and present hazard to the health, safety and welfare of the public and City reports over many reports document it. See Exhibit 7, Code Violation Reports. The City reports document inadequate or nonexistent fire protection systems in buildings with hazardous and combustible materials, causing a substantial threat to life and safety, particularly with a very active community church located immediately next door. There are no operable fire alarms, no operable sprinkler systems, and no properly serviced fire extinguishers. Reports show that the former Montgomery Ward and former Heritage Park Mall property buildings are not maintained in a way to prevent the risk of fire, building collapse, or other threat to life and safety, and are used to store hazardous and flammable materials without proper approval and without proper safety precautions. Inadequate means of ingress and egress constitute a fire hazard. The evidence of mold, mildew, and

• Required utilities are available in a limited capacity at best. 2015 IPMC Section 102.2 all equipment, systems, devices and safeguards shall be maintained in good working order and must not be shut-off or discontinued for any occupied building. It also requires any safety system that exists in the building to be maintained, such as the fire protection system. At the last inspection the building had inadequate or nonfunctioning fire protection systems. This is a substantial threat to life and safety because the former anchor tenant building on the west end is currently being used as an A-3, Assembly use group with a total occupancy load of 4,449. The current state of the mall building, the items stored in the building and the lack

- of proper fire protection creates dangerous conditions in immediate proximity to a very large number of people.
- IPMC 108.1.5(7) The building or structure is neglected, damaged, dilapidated, unsecured or abandoned so as to become an attractive nuisance. While there is an attempt to secure the building's doors and windows it has been neglected, dilapidated and because of its illegal occupancy as an S-1, Moderate Hazard Storage, is an attractive building for vagrants and criminals.
- IPMC 108.1.5(8) Any building or structure that has been maintained in violation of any specific requirements or prohibition applicable to such building or structure provided by the approved building and fire code of the City of Midwest City, or of any law or ordinance to such an extent as to present either a substantial risk of fire, building collapse or any other threat to life and safety. There are multiple threats to life and safety within the building.
- IPMC Section 304 is specific to the exterior structure. The general intention of this portion of the code is to ensure the building is performing its primary functions of being in good repair, structurally sound, sanitary condition and capable of preventing the elements and rodents from entering the interior areas. Due to the rain received prior to the inspection we were able to see very clearly that the building is in violation of IPMC Section 304.7 Roofs and drainage. The day of the court ordered inspection, Midwest City received approximately 0.25 0.5 inches of rain (Source: Mesonet). Most of this rain was received prior to 9:00 AM when the inspection began. Through observation there were many active roof leaks in multiple areas of the mall, many of which displayed evidence of being persistent. Many structural members and interior elements showed obvious signs of damage and decay from water and other external elements as a result of these leaks. A portion of a stanchion on the west end of the mall common area had decayed enough to fall into the flowerbed below.
- IPMC Section 305 addresses the maintenance of the building specifically on the interior of the structure and its equipment. It states the structures and equipment must be kept in good repair, structurally sound and in sanitary condition. The code commentary for Section 305.1 General, expands on this indicating that the interior of the structure and its equipment must not adversely affect the occupants' health and safety and it must protect the occupant from the exterior environment. This building does not do that. There are many areas where possible mold and mildew are evident. There are potentially hazardous and flammable materials, sporadic storage of items creating blocked paths of egress and trip hazards and evidence of active and deceased rodents and pests.
- Chapter 5 of the 2015 IPMC outlines 23 principals for the minimum maintenance requirements for plumbing facilities and fixtures. The building is in violation of several of these. All occupied premises shall have potable water, hot water, air exhausted to the outside, water closets must have acceptable levels of light, heat and ventilation and be maintained properly. Water service has been terminated to the building for some time.