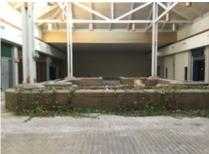

The buildings within the Blighted Area remain in disrepair. The buildings are over 40 years old, which is beyond the useful life of a commercial building. Few, if any, improvements have been made over the life of the structures. The structures are in poor condition and have suffered serious damage in the past that has not been repaired. Buildings within the Blighted Area are neglected, damaged, dilapidated, unsecured, and in violation of the International Property Maintenance Code, the International Fire Code, and City ordinances. The buildings are the subject of regular code violation inspections and actions.

Exhibit 2 – Photos of the former Heritage Park Mall

Exhibit 3 – Photos of the former Montgomery Ward

Exhibit 4 – Photos of the former Sears

Exhibit 5 – Photos of the former What-A-Burger

Exhibit 6 – Community Development Department Report

#### Deterioration of site or other improvements

The lack of maintenance in the Blighted Area has rendered the site and its improvements to be severely deteriorated. The parking lots are cracked, curbs are eroded, and lighting and landscaping are derelict. As stated earlier, the asphalt within the designated Blighted Area has begun to decay. The asphalt within the designated Blighted Area has begun to decay. This renders certain portions of the infrastructure within the Blighted Area a hazard to the public health and safety. A sink hole developed in the asphalt parking lot on the Heritage Park Mall site, that renders that portion of the parking lot not usable. Additionally, the sink hole is near the Life Church site and may become a hazard to patrons and staff of Life Church.