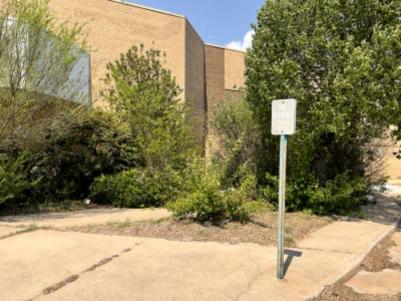

The buildings within the Blighted Area remain in disrepair. The buildings are over 40 years old, which is beyond the useful life of a commercial building. Few, if any, improvements have been made over the life of the structures. The structures are in poor condition and have suffered serious damage in the past that has not been repaired. Buildings within the Blighted Area are neglected, damaged, dilapidated, unsecured, and in violation of the International Property Maintenance Code, the International Fire Code, and City ordinances. The buildings are the subject of regular code violation inspections and actions.

Exhibit 2 – Photos of the former Heritage Park Mall

Exhibit 3 – Photos of the former Montgomery Ward

Exhibit 4 – Photos of the former Sears

Exhibit 5 – Photos of the former What-A-Burger

Exhibit 6 – Community Development Department Report

#### Deterioration of site or other improvements

The lack of maintenance in the Blighted Area has rendered the site and its improvements to be severely deteriorated. The parking lots are cracked, curbs are eroded, and lighting and landscaping are derelict. As stated earlier, the asphalt within the designated Blighted Area has begun to decay. The asphalt within the designated Blighted Area has begun to decay. This renders certain portions of the infrastructure within the Blighted Area a hazard to the public health and safety. A sink hole developed in the asphalt parking lot on the Heritage Park Mall site, that renders that portion of the parking lot not usable. Additionally, the sink hole is near the Life Church site and may become a hazard to patrons and staff of Life Church.