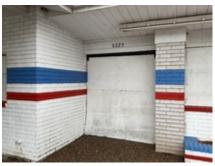

The buildings within the Blighted Area remain in disrepair. The buildings are over 40 years old, which is beyond the useful life of a commercial building. Few, if any, improvements have been made over the life of the structures. The structures are in poor condition and have suffered serious damage in the past that has not been repaired. Buildings within the Blighted Area are neglected, damaged, dilapidated, unsecured, and in violation of the International Property Maintenance Code, the International Fire Code, and City ordinances. The buildings are the subject of regular code violation inspections and actions.

## Deterioration or demolition of structures without repair, replacement or reinvestment

Investment and development in the Blighted Area has been and is stagnant. The buildings in the Blighted Area have not been properly used for more than ten years. There has been little or no attempt to renovate, modernize, or repair the building and their facilities. The former Heritage Park Mall, former Montgomery Ward, and former What-A-Burger properties have had no legal occupants for more than eight years. The former Sears building has one legal occupant that is using only a small portion of the building and the parking lot for driving instruction. All of the buildings and facilities are in structural disrepair and little or no serious effort has been made to renovate or reoccupy the buildings.

These structures are in violation of multiple provisions of the International Property Maintenance Code, the International Fire Code, and City ordinances, and have been cited by the City for such over 100 times. Violations include active roof leaks, water decay to structural elements, mold and mildew, hazardous and flammable materials, lack of proper fire protection, blocked ingress and egress, lack of maintenance, and illegal use of facilities. Many tickets issued in response to these violations have been issued and remain in ongoing litigation.