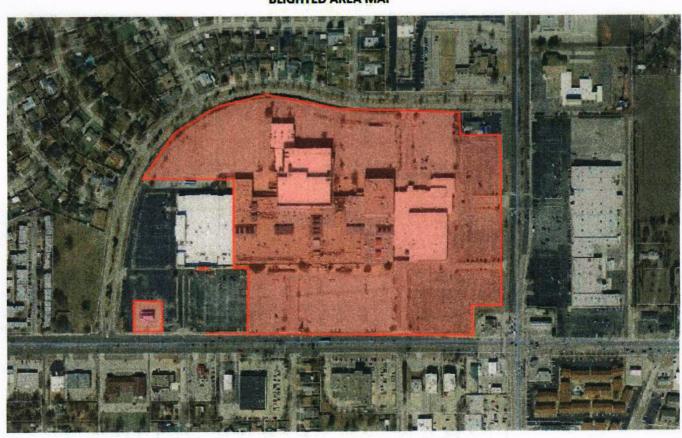

evelopment of the area is deemed to be necessary in the public interest of the public health, safety, morals, and welfare of the residents of the City.
- 3. The Renewal Authority is requested to prepare a proposed urban renewal plan in accordance with the Oklahoma Urban Redevelopment Law for the Blighted Area, to consider such urban renewal plan, and to submit the proposed plan to the City Planning Commission and to City Council for their respective consideration, public hearings, and adoption, if appropriate.

ADOPTED by the Council and signed by the Mayor of The City of Midwest City, Oklahoma, this 23 day of MATTHEW D. DUKES, II MAYOR

ATTEST

SARA HANCOCK,
CITY CLERK

Approved as to form and legality:

DONALD D. MAISCH, CITY ATTORNEY

#### **EXHIBIT A**

## EXHIBIT A BLIGHTED AREA MAP



#### **EXHIBIT B**

**EXHIBIT B** 



## **BLIGHT REPORT**

## HERITAGE PARK MALL URBAN RENEWAL PROJECT

July 26, 2022

#### INTRODUCTION

This Blight Report evaluates the condition of property in a small area that lies along Reno Avenue and N. Air Depot Boulevard in Midwest City, depicted on the attached Exhibit 1 ("Blighted Area"). The Blighted Area consist of a former shopping mall, built in the 1970s, and vacant, in part, for over 10 years. This Blight Report focuses on the physical conditions and characteristics of the properties, buildings, and improvements within the Blighted Area within the context of the Oklahoma Urban Redevelopment Law, 11 O.S. §38-101, et seq.

#### **BLIGHTED AREA DESCRIPTION**

The Blighted Area is generally described as follows: an area located on the north