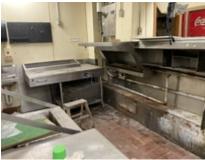

The buildings within the Blighted Area remain in disrepair. The buildings are over 40 years old, which is beyond the useful life of a commercial building. Few, if any, improvements have been made over the life of the structures. The structures are in poor condition and have suffered serious damage in the past that has not been repaired. Buildings within the Blighted Area are neglected, damaged, dilapidated, unsecured, and in violation of the International Property Maintenance Code, the International Fire Code, and City ordinances. The buildings are the subject of regular code violation inspections and actions.

## Deterioration or demolition of structures without repair, replacement or reinvestment

Investment and development in the Blighted Area has been and is stagnant. The buildings in the Blighted Area have not been properly used for more than ten years. There has been little or no attempt to renovate, modernize, or repair the building and their facilities. The former Heritage Park Mall, former Montgomery Ward, and former What-A-Burger properties have had no legal occupants for more than eight years. The former Sears building has one legal occupant that is using only a small portion of the building and the parking lot for driving instruction. All of the buildings and facilities are in structural disrepair and little or no serious effort has been made to renovate or reoccupy the buildings.

These structures are in violation of multiple provisions of the International Property Maintenance Code, the International Fire Code, and City ordinances, and have been cited by the City for such over 100 times. Violations include active roof leaks, water decay to structural elements, mold and mildew, hazardous and flammable materials, lack of proper fire protection, blocked ingress and egress, lack of maintenance, and illegal use of facilities. Many tickets issued in response to these violations have been issued and remain in ongoing litigation.

While the property is deteriorating some cosmetic repairs have been made in the tenant spaces and in the common areas of the mall. Some of the tenant spaces within the body of the mall are mostly empty. Others are nearly full of various items such as tire storage, old merchandise, oils, lubricants, paint, old engine parts, bathroom fixtures, appliances, old engine diagnostic machines, automotive equipment, and other miscellaneous items.