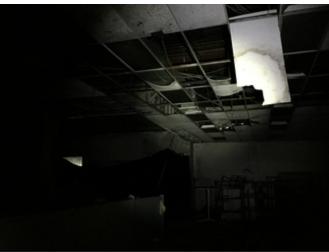

The buildings within the Blighted Area remain in disrepair. The buildings are over 40 years old, which is beyond the useful life of a commercial building. Few, if any, improvements have been made over the life of the structures. The structures are in poor condition and have suffered serious damage in the past that has not been repaired. Buildings within the Blighted Area are neglected, damaged, dilapidated, unsecured, and in violation of the International Property Maintenance Code, the International Fire Code, and City ordinances. The buildings are the subject of regular code violation inspections and actions.

Exhibit 2 – Photos of the former Heritage Park Mall

Exhibit 3 – Photos of the former Montgomery Ward

Exhibit 4 – Photos of the former Sears

Exhibit 5 – Photos of the former What-A-Burger

Exhibit 6 – Community Development Department Report

#### **Insanitary or unsafe conditions**

The Blighted Area is a clear and present hazard to the health, safety and welfare of the public and City reports over many reports document it. See Exhibit 7, Code Violation Reports. The City reports document inadequate or nonexistent fire protection systems in buildings with hazardous and combustible materials, causing a substantial threat to life and safety, particularly with a very active community church located immediately next door. There are no operable fire alarms, no operable sprinkler systems, and no properly serviced fire extinguishers. Reports show that the former Montgomery Ward and former Heritage Park Mall property buildings are not maintained in a way to prevent the risk of fire, building collapse, or other threat to life and safety, and are used to store hazardous and flammable materials without proper approval and without proper safety precautions. Inadequate means of ingress and egress constitute a fire hazard. The evidence of mold, mildew, and