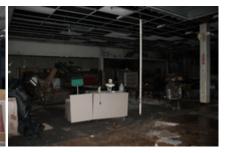

#### Dilapidation, deterioration, age, obsolescence

Heritage Park Mall opened in 1978. Twenty years later, stores began to close. In 2009, all but one of the stores in the mall were closed. In 2017, the final store closed. This pattern is not unusual to Midwest City. Across the United States, the death of the American mall is plaguing communities. With the rise of online shopping, the country is seeing the decline of retailers. Stores, large and small, have closed and are closing their brick-and-mortar operations. The outcome is large abandoned buildings and immense amounts of surface parking. This has proven to be the outcome of Heritage Park Mall. Current markets indicate that the traditional large indoor mall – including Heritage Park Mall – is obsolete.

The buildings within the Blighted Area remain in disrepair. The buildings are over 40 years old, which is beyond the useful life of a commercial building. Few, if any, improvements have been made over the life of the structures. The structures are in poor condition and have suffered serious damage in the past that has not been repaired. Buildings within the Blighted Area are neglected, damaged, dilapidated, unsecured, and in violation of the International Property Maintenance Code, the International Fire Code, and City ordinances. The buildings are the subject of regular code violation inspections and actions.

Exhibit 2 – Photos of the former Heritage Park Mall

Exhibit 3 – Photos of the former Montgomery Ward

Exhibit 4 – Photos of the former Sears

Exhibit 5 – Photos of the former What-A-Burger

Exhibit 6 – Community Development Department Report

# EXHIBIT 2 PHOTOS OF FORMER HERITAGE PARK MALL

6707 E. RENO ANZ (6801)

6.707 E. RENO AVE. (6801) CityWorks