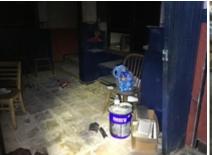

#### **Insanitary or unsafe conditions**

The Blighted Area is a clear and present hazard to the health, safety and welfare of the public and City reports over many reports document it. See Exhibit 7, Code Violation Reports. The City reports document inadequate or nonexistent fire protection systems in buildings with hazardous and combustible materials, causing a substantial threat to life and safety, particularly with a very active community church located immediately next door. There are no operable fire alarms, no operable sprinkler systems, and no properly serviced fire extinguishers. Reports show that the former Montgomery Ward and former Heritage Park Mall property buildings are not maintained in a way to prevent the risk of fire, building collapse, or other threat to life and safety, and are used to store hazardous and flammable materials without proper approval and without proper safety precautions. Inadequate means of ingress and egress constitute a fire hazard. The evidence of mold, mildew, and

dead rodents constitutes an environmental hazard negatively impacting the health, safety, and welfare of the public.

The Blighted Area poses a safety hazard to the community as an attractive nuisance for criminal activity and vagrancy. High levels of police service calls have been documented.