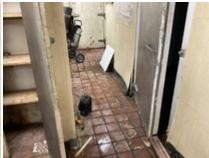

The buildings within the Blighted Area remain in disrepair. The buildings are over 40 years old, which is beyond the useful life of a commercial building. Few, if any, improvements have been made over the life of the structures. The structures are in poor condition and have suffered serious damage in the past that has not been repaired. Buildings within the Blighted Area are neglected, damaged, dilapidated, unsecured, and in violation of the International Property Maintenance Code, the International Fire Code, and City ordinances. The buildings are the subject of regular code violation inspections and actions.

## Deterioration or demolition of structures without repair, replacement or reinvestment

Investment and development in the Blighted Area has been and is stagnant. The buildings in the Blighted Area have not been properly used for more than ten years. There has been little or no attempt to renovate, modernize, or repair the building and their facilities. The former Heritage Park Mall, former Montgomery Ward, and former What-A-Burger properties have had no legal occupants for more than eight years. The former Sears building has one legal occupant that is using only a small portion of the building and the parking lot for driving instruction. All of the buildings and facilities are in structural disrepair and little or no serious effort has been made to renovate or reoccupy the buildings.

While the property is deteriorating some cosmetic repairs have been made in the tenant spaces and in the common areas of the mall. Some of the tenant spaces within the body of the mall are mostly empty. Others are nearly full of various items such as tire storage, old merchandise, oils, lubricants, paint, old engine parts, bathroom fixtures, appliances, old engine diagnostic machines, automotive equipment, and other miscellaneous items.