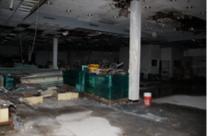

#### Dilapidation, deterioration, age, obsolescence

Heritage Park Mall opened in 1978. Twenty years later, stores began to close. In 2009, all but one of the stores in the mall were closed. In 2017, the final store closed. This pattern is not unusual to Midwest City. Across the United States, the death of the American mall is plaguing communities. With the rise of online shopping, the country is seeing the decline of retailers. Stores, large and small, have closed and are closing their brick-and-mortar operations. The outcome is large abandoned buildings and immense amounts of surface parking. This has proven to be the outcome of Heritage Park Mall. Current markets indicate that the traditional large indoor mall – including Heritage Park Mall – is obsolete.

The buildings within the Blighted Area remain in disrepair. The buildings are over 40 years old, which is beyond the useful life of a commercial building. Few, if any, improvements have been made over the life of the structures. The structures are in poor condition and have suffered serious damage in the past that has not been repaired. Buildings within the Blighted Area are neglected, damaged, dilapidated, unsecured, and in violation of the International Property Maintenance Code, the International Fire Code, and City ordinances. The buildings are the subject of regular code violation inspections and actions.

Exhibit 2 – Photos of the former Heritage Park Mall

Exhibit 3 – Photos of the former Montgomery Ward

Exhibit 4 – Photos of the former Sears

Exhibit 5 – Photos of the former What-A-Burger

Exhibit 6 – Community Development Department Report

# EXHIBIT 2 PHOTOS OF FORMER HERITAGE PARK MALL

6707 E. RENO ANZ (6801)

6.707 E. RENO AVE. (6801) CityWorks