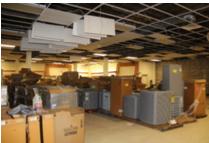

While the property is deteriorating some cosmetic repairs have been made in the tenant spaces and in the common areas of the mall. Some of the tenant spaces within the body of the mall are mostly empty. Others are nearly full of various items such as tire storage, old merchandise, oils, lubricants, paint, old engine parts, bathroom fixtures, appliances, old engine diagnostic machines, automotive equipment, and other miscellaneous items.

The current state of the property as a whole, the items stored in the mall building and the lack of proper fire protection creates dangerous conditions in immediate proximity to a very large number of people. This is a substantial threat to life and safety as the former anchor tenant building on the west end is currently an Assembly use group that carries a total occupancy load of 4,449.