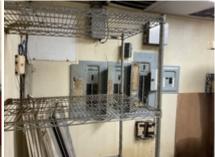

• Required utilities are available in a limited capacity at best. 2015 IPMC Section 102.2 all equipment, systems, devices and safeguards shall be maintained in good working order and must not be shut-off or discontinued for any occupied building. It also requires any safety system that exists in the building to be maintained, such as the fire protection system. At the last inspection the building had inadequate or nonfunctioning fire protection systems. This is a substantial threat to life and safety because the former anchor tenant building on the west end is currently being used as an A-3, Assembly use group with a total occupancy load of 4,449. The current state of the mall building, the items stored in the building and the lack

- of proper fire protection creates dangerous conditions in immediate proximity to a very large number of people.
- IPMC 108.1.5(7) The building or structure is neglected, damaged, dilapidated, unsecured or abandoned so as to become an attractive nuisance. While there is an attempt to secure the building's doors and windows it has been neglected, dilapidated and because of its illegal occupancy as an S-1, Moderate Hazard Storage, is an attractive building for vagrants and criminals.
- IPMC 108.1.5(8) Any building or structure that has been maintained in violation of any specific requirements or prohibition applicable to such building or structure provided by the approved building and fire code of the City of Midwest City, or of any law or ordinance to such an extent as to present either a substantial risk of fire, building collapse or any other threat to life and safety. There are multiple threats to life and safety within the building.
- IPMC Section 304 is specific to the exterior structure. The general intention of this portion of the code is to ensure the building is performing its primary functions of being in good repair, structurally sound, sanitary condition and capable of preventing the elements and rodents from entering the interior areas. Due to the rain received prior to the inspection we were able to see very clearly that the building is in violation of IPMC Section 304.7 Roofs and drainage. The day of the court ordered inspection, Midwest City received approximately 0.25 0.5 inches of rain (Source: Mesonet). Most of this rain was received prior to 9:00 AM when the inspection began. Through observation there were many active roof leaks in multiple areas of the mall, many of which displayed evidence of being persistent. Many structural members and interior elements showed obvious signs of damage and decay from water and other external elements as a result of these leaks. A portion of a stanchion on the west end of the mall common area had decayed enough to fall into the flowerbed below.
- IPMC Section 305 addresses the maintenance of the building specifically on the interior of the structure and its equipment. It states the structures and equipment must be kept in good repair, structurally sound and in sanitary condition. The code commentary for Section 305.1 General, expands on this indicating that the interior of the structure and its equipment must not adversely affect the occupants' health and safety and it must protect the occupant from the exterior environment. This building does not do that. There are many areas where possible mold and mildew are evident. There are potentially hazardous and flammable materials, sporadic storage of items creating blocked paths of egress and trip hazards and evidence of active and deceased rodents and pests.
- Chapter 5 of the 2015 IPMC outlines 23 principals for the minimum maintenance requirements for plumbing facilities and fixtures. The building is in violation of several of these. All occupied premises shall have potable water, hot water, air exhausted to the outside, water closets must have acceptable levels of light, heat and ventilation and be maintained properly. Water service has been terminated to the building for some time.