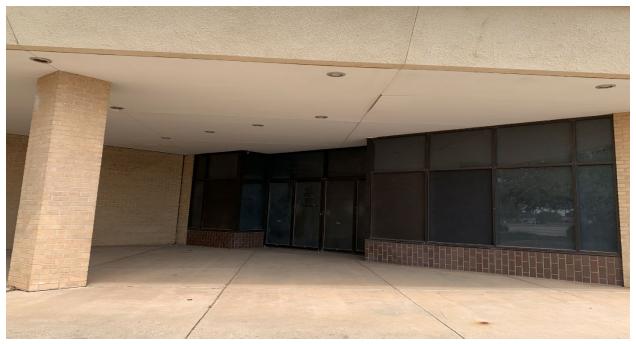

The buildings within the Blighted Area remain in disrepair. The buildings are over 40 years old, which is beyond the useful life of a commercial building. Few, if any, improvements have been made over the life of the structures. The structures are in poor condition and have suffered serious damage in the past that has not been repaired. Buildings within the Blighted Area are neglected, damaged, dilapidated, unsecured, and in violation of the International Property Maintenance Code, the International Fire Code, and City ordinances. The buildings are the subject of regular code violation inspections and actions.

## Deterioration or demolition of structures without repair, replacement or reinvestment

Investment and development in the Blighted Area has been and is stagnant. The buildings in the Blighted Area have not been properly used for more than ten years. There has been little or no attempt to renovate, modernize, or repair the building and their facilities. The former Heritage Park Mall, former Montgomery Ward, and former What-A-Burger properties have had no legal occupants for more than eight years. The former Sears building has one legal occupant that is using only a small portion of the building and the parking lot for driving instruction. All of the buildings and facilities are in structural disrepair and little or no serious effort has been made to renovate or reoccupy the buildings.