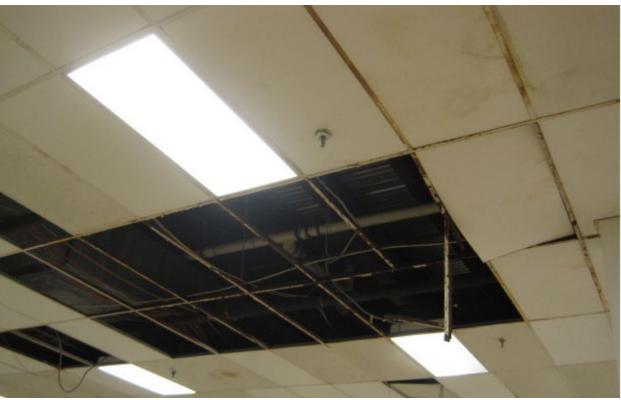

The buildings within the Blighted Area remain in disrepair. The buildings are over 40 years old, which is beyond the useful life of a commercial building. Few, if any, improvements have been made over the life of the structures. The structures are in poor condition and have suffered serious damage in the past that has not been repaired. Buildings within the Blighted Area are neglected, damaged, dilapidated, unsecured, and in violation of the International Property Maintenance Code, the International Fire Code, and City ordinances. The buildings are the subject of regular code violation inspections and actions.

These structures are in violation of multiple provisions of the International Property Maintenance Code, the International Fire Code, and City ordinances, and have been cited by the City for such over 100 times. Violations include active roof leaks, water decay to structural elements, mold and mildew, hazardous and flammable materials, lack of proper fire protection, blocked ingress and egress, lack of maintenance, and illegal use of facilities. Many tickets issued in response to these violations have been issued and remain in ongoing litigation.

• Required utilities are available in a limited capacity at best. 2015 IPMC Section 102.2 all equipment, systems, devices and safeguards shall be maintained in good working order and must not be shut-off or discontinued for any occupied building. It also requires any safety system that exists in the building to be maintained, such as the fire protection system. At the last inspection the building had inadequate or nonfunctioning fire protection systems. This is a substantial threat to life and safety because the former anchor tenant building on the west end is currently being used as an A-3, Assembly use group with a total occupancy load of 4,449. The current state of the mall building, the items stored in the building and the lack

- of proper fire protection creates dangerous conditions in immediate proximity to a very large number of people.
- IPMC 108.1.5(7) The building or structure is neglected, damaged, dilapidated, unsecured or abandoned so as to become an attractive nuisance. While there is an attempt to secure the building's doors and windows it has been neglected, dilapidated and because of its illegal occupancy as an S-1, Moderate Hazard Storage, is an attractive building for vagrants and criminals.
- IPMC 108.1.5(8) Any building or structure that has been maintained in violation of any specific requirements or prohibition applicable to such building or structure provided by the approved building and fire code of the City of Midwest City, or of any law or ordinance to such an extent as to present either a substantial risk of fire, building collapse or any other threat to life and safety. There are multiple threats to life and safety within the building.
- IPMC Section 304 is specific to the exterior structure. The general intention of this portion of the code is to ensure the building is performing its primary functions of being in good repair, structurally sound, sanitary condition and capable of preventing the elements and rodents from entering the interior areas. Due to the rain received prior to the inspection we were able to see very clearly that the building is in violation of IPMC Section 304.7 Roofs and drainage. The day of the court ordered inspection, Midwest City received approximately 0.25 0.5 inches of rain (Source: Mesonet). Most of this rain was received prior to 9:00 AM when the inspection began. Through observation there were many active roof leaks in multiple areas of the mall, many of which displayed evidence of being persistent. Many structural members and interior elements showed obvious signs of damage and decay from water and other external elements as a result of these leaks. A portion of a stanchion on the west end of the mall common area had decayed enough to fall into the flowerbed below.
- IPMC Section 305 addresses the maintenance of the building specifically on the interior of the structure and its equipment. It states the structures and equipment must be kept in good repair, structurally sound and in sanitary condition. The code commentary for Section 305.1 General, expands on this indicating that the interior of the structure and its equipment must not adversely affect the occupants' health and safety and it must protect the occupant from the exterior environment. This building does not do that. There are many areas where possible mold and mildew are evident. There are potentially hazardous and flammable materials, sporadic storage of items creating blocked paths of egress and trip hazards and evidence of active and deceased rodents and pests.
- Chapter 5 of the 2015 IPMC outlines 23 principals for the minimum maintenance requirements for plumbing facilities and fixtures. The building is in violation of several of these. All occupied premises shall have potable water, hot water, air exhausted to the outside, water closets must have acceptable levels of light, heat and ventilation and be maintained properly. Water service has been terminated to the building for some time.