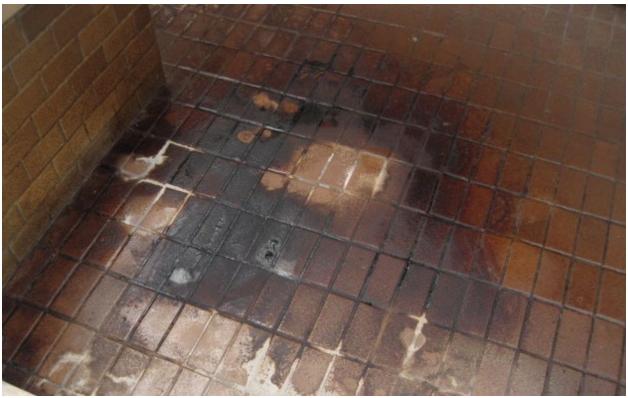

#### **Insanitary or unsafe conditions**

The Blighted Area is a clear and present hazard to the health, safety and welfare of the public and City reports over many reports document it. See Exhibit 7, Code Violation Reports. The City reports document inadequate or nonexistent fire protection systems in buildings with hazardous and combustible materials, causing a substantial threat to life and safety, particularly with a very active community church located immediately next door. There are no operable fire alarms, no operable sprinkler systems, and no properly serviced fire extinguishers. Reports show that the former Montgomery Ward and former Heritage Park Mall property buildings are not maintained in a way to prevent the risk of fire, building collapse, or other threat to life and safety, and are used to store hazardous and flammable materials without proper approval and without proper safety precautions. Inadequate means of ingress and egress constitute a fire hazard. The evidence of mold, mildew, and

dead rodents constitutes an environmental hazard negatively impacting the health, safety, and welfare of the public.

The Blighted Area poses a safety hazard to the community as an attractive nuisance for criminal activity and vagrancy. High levels of police service calls have been documented.