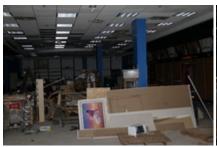

While the property is deteriorating some cosmetic repairs have been made in the tenant spaces and in the common areas of the mall. Some of the tenant spaces within the body of the mall are mostly empty. Others are nearly full of various items such as tire storage, old merchandise, oils, lubricants, paint, old engine parts, bathroom fixtures, appliances, old engine diagnostic machines, automotive equipment, and other miscellaneous items.

The current state of the property as a whole, the items stored in the mall building and the lack of proper fire protection creates dangerous conditions in immediate proximity to a very large number of people. This is a substantial threat to life and safety as the former anchor tenant building on the west end is currently an Assembly use group that carries a total occupancy load of 4,449.