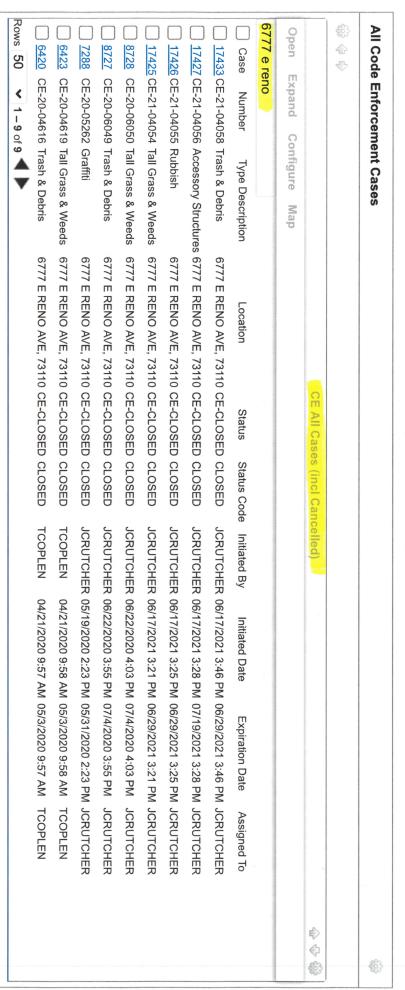

#### Citation # 535170 - IFC Section 109.3.2 - Compliance with orders and notices. -

Many violations have not been complied with since 2016.

- 12/06/2016 Annual fire inspection performed with "Correction Notice Issued" result.
- 06/05/2017 Re-inspection performed with "Correction Notice Issued" result.
- 10/13/2017 Annual fire inspection performed with "Failed" result.
- 02/27/2018 Annual fire inspection performed with "Correction Notice Issued" result.
- 06/20/2018 Re-inspection performed with "Correction Notice Issued" result.
- 07/12/2018 Re-inspection performed with "Passed" result for minor repairs to sprinkler. Fire extinguisher and sprinkler issues still present with ongoing discussion noted.
- 03/19/2019 Annual fire inspection performed with "Failed" result.
- 05/08/2019 Re-inspection performed with "Citation Issued" result.
- 06/21/2019 Re-inspection performed with "Correction Notice Issued" result.
- 08/28/2019 Re-inspection performed with "Citation's Issued" result