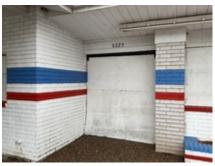

The buildings within the Blighted Area remain in disrepair. The buildings are over 40 years old, which is beyond the useful life of a commercial building. Few, if any, improvements have been made over the life of the structures. The structures are in poor condition and have suffered serious damage in the past that has not been repaired. Buildings within the Blighted Area are neglected, damaged, dilapidated, unsecured, and in violation of the International Property Maintenance Code, the International Fire Code, and City ordinances. The buildings are the subject of regular code violation inspections and actions.

## Deterioration or demolition of structures without repair, replacement or reinvestment

Investment and development in the Blighted Area has been and is stagnant. The buildings in the Blighted Area have not been properly used for more than ten years. There has been little or no attempt to renovate, modernize, or repair the building and their facilities. The former Heritage Park Mall, former Montgomery Ward, and former What-A-Burger properties have had no legal occupants for more than eight years. The former Sears building has one legal occupant that is using only a small portion of the building and the parking lot for driving instruction. All of the buildings and facilities are in structural disrepair and little or no serious effort has been made to renovate or reoccupy the buildings.