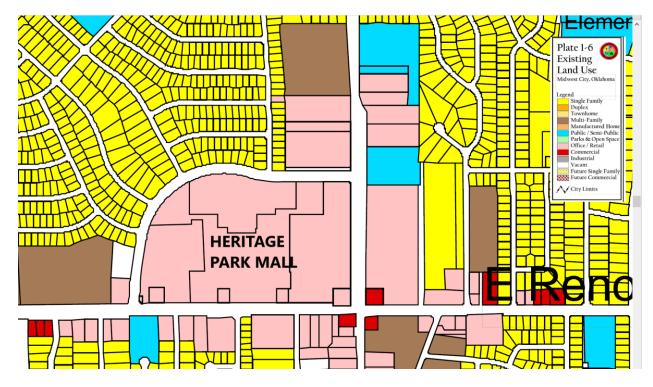

#### a. Land Use Plan

The existing zoned uses of the properties within in the Urban Renewal Area are depicted on the attached Exhibit 4, Existing Land Use Map. The Land Use Plan consists of the current and future Land Use Plan Map contained in Exhibit 5 and the Land Use Provisions in Section II of this Urban Renewal Plan. The Land Use Plan will be consistent with the City's Comprehensive Plan and the land use provisions contained herein.

### **Land Acquisition Map**

EXHIBIT 4

Existing Land Use Map