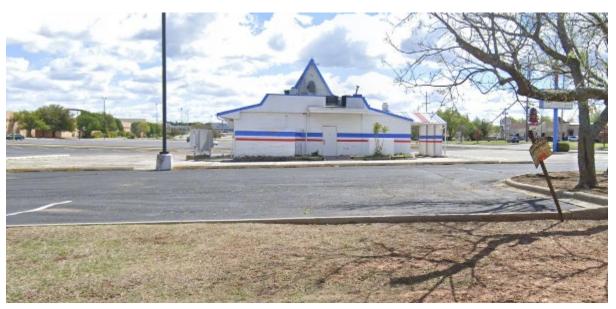

# EXHIBIT 5 PHOTOS OF FORMER WHAT-A-BURGER

#### **BLIGHTED AREA DESCRIPTION**

The Blighted Area is generally described as follows: an area located on the northwest corner of Reno Avenue and N. Air Depot Boulevard, made up of the following parcels: the former Heritage Park Mall property that is being used for unapproved and unsafe purposes, the former Montgomery Ward property that is being used for unapproved and unsafe purposes, the abandoned and vacant former Sears property, and the abandoned and vacant former What-A-Burger property.