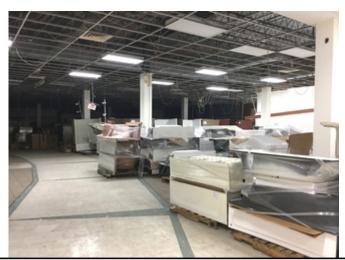

# EXHIBIT 2 PHOTOS OF FORMER HERITAGE PARK MALL

6707 E. RENO ANZ (6801)

6.707 E. RENO AVE. (6801) CityWorks

While the property is deteriorating some cosmetic repairs have been made in the tenant spaces and in the common areas of the mall. Some of the tenant spaces within the body of the mall are mostly empty. Others are nearly full of various items such as tire storage, old merchandise, oils, lubricants, paint, old engine parts, bathroom fixtures, appliances, old engine diagnostic machines, automotive equipment, and other miscellaneous items.