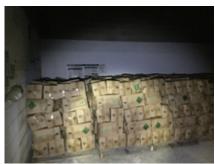

The buildings within the Blighted Area remain in disrepair. The buildings are over 40 years old, which is beyond the useful life of a commercial building. Few, if any, improvements have been made over the life of the structures. The structures are in poor condition and have suffered serious damage in the past that has not been repaired. Buildings within the Blighted Area are neglected, damaged, dilapidated, unsecured, and in violation of the International Property Maintenance Code, the International Fire Code, and City ordinances. The buildings are the subject of regular code violation inspections and actions.

## Deterioration or demolition of structures without repair, replacement or reinvestment

Investment and development in the Blighted Area has been and is stagnant. The buildings in the Blighted Area have not been properly used for more than ten years. There has been little or no attempt to renovate, modernize, or repair the building and their facilities. The former Heritage Park Mall, former Montgomery Ward, and former What-A-Burger properties have had no legal occupants for more than eight years. The former Sears building has one legal occupant that is using only a small portion of the building and the parking lot for driving instruction. All of the buildings and facilities are in structural disrepair and little or no serious effort has been made to renovate or reoccupy the buildings.

While the property is deteriorating some cosmetic repairs have been made in the tenant spaces and in the common areas of the mall. Some of the tenant spaces within the body of the mall are mostly empty. Others are nearly full of various items such as tire storage, old merchandise, oils, lubricants, paint, old engine parts, bathroom fixtures, appliances, old engine diagnostic machines, automotive equipment, and other miscellaneous items.