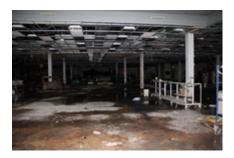

The buildings within the Blighted Area remain in disrepair. The buildings are over 40 years old, which is beyond the useful life of a commercial building. Few, if any, improvements have been made over the life of the structures. The structures are in poor condition and have suffered serious damage in the past that has not been repaired. Buildings within the Blighted Area are neglected, damaged, dilapidated, unsecured, and in violation of the International Property Maintenance Code, the International Fire Code, and City ordinances. The buildings are the subject of regular code violation inspections and actions.

# EXHIBIT 2 PHOTOS OF FORMER HERITAGE PARK MALL

6707 E. RENO ANZ (6801)

6.707 E. RENO AVE. (6801) CityWorks