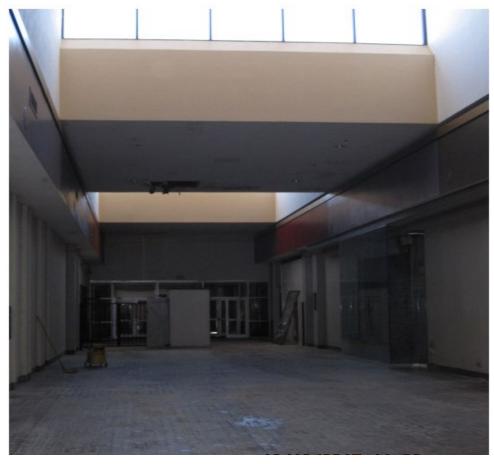

The buildings within the Blighted Area remain in disrepair. The buildings are over 40 years old, which is beyond the useful life of a commercial building. Few, if any, improvements have been made over the life of the structures. The structures are in poor condition and have suffered serious damage in the past that has not been repaired. Buildings within the Blighted Area are neglected, damaged, dilapidated, unsecured, and in violation of the International Property Maintenance Code, the International Fire Code, and City ordinances. The buildings are the subject of regular code violation inspections and actions.

## Deterioration or demolition of structures without repair, replacement or reinvestment

Investment and development in the Blighted Area has been and is stagnant. The buildings in the Blighted Area have not been properly used for more than ten years. There has been little or no attempt to renovate, modernize, or repair the building and their facilities. The former Heritage Park Mall, former Montgomery Ward, and former What-A-Burger properties have had no legal occupants for more than eight years. The former Sears building has one legal occupant that is using only a small portion of the building and the parking lot for driving instruction. All of the buildings and facilities are in structural disrepair and little or no serious effort has been made to renovate or reoccupy the buildings.

These structures are in violation of multiple provisions of the International Property Maintenance Code, the International Fire Code, and City ordinances, and have been cited by the City for such over 100 times. Violations include active roof leaks, water decay to structural elements, mold and mildew, hazardous and flammable materials, lack of proper fire protection, blocked ingress and egress, lack of maintenance, and illegal use of facilities. Many tickets issued in response to these violations have been issued and remain in ongoing litigation.