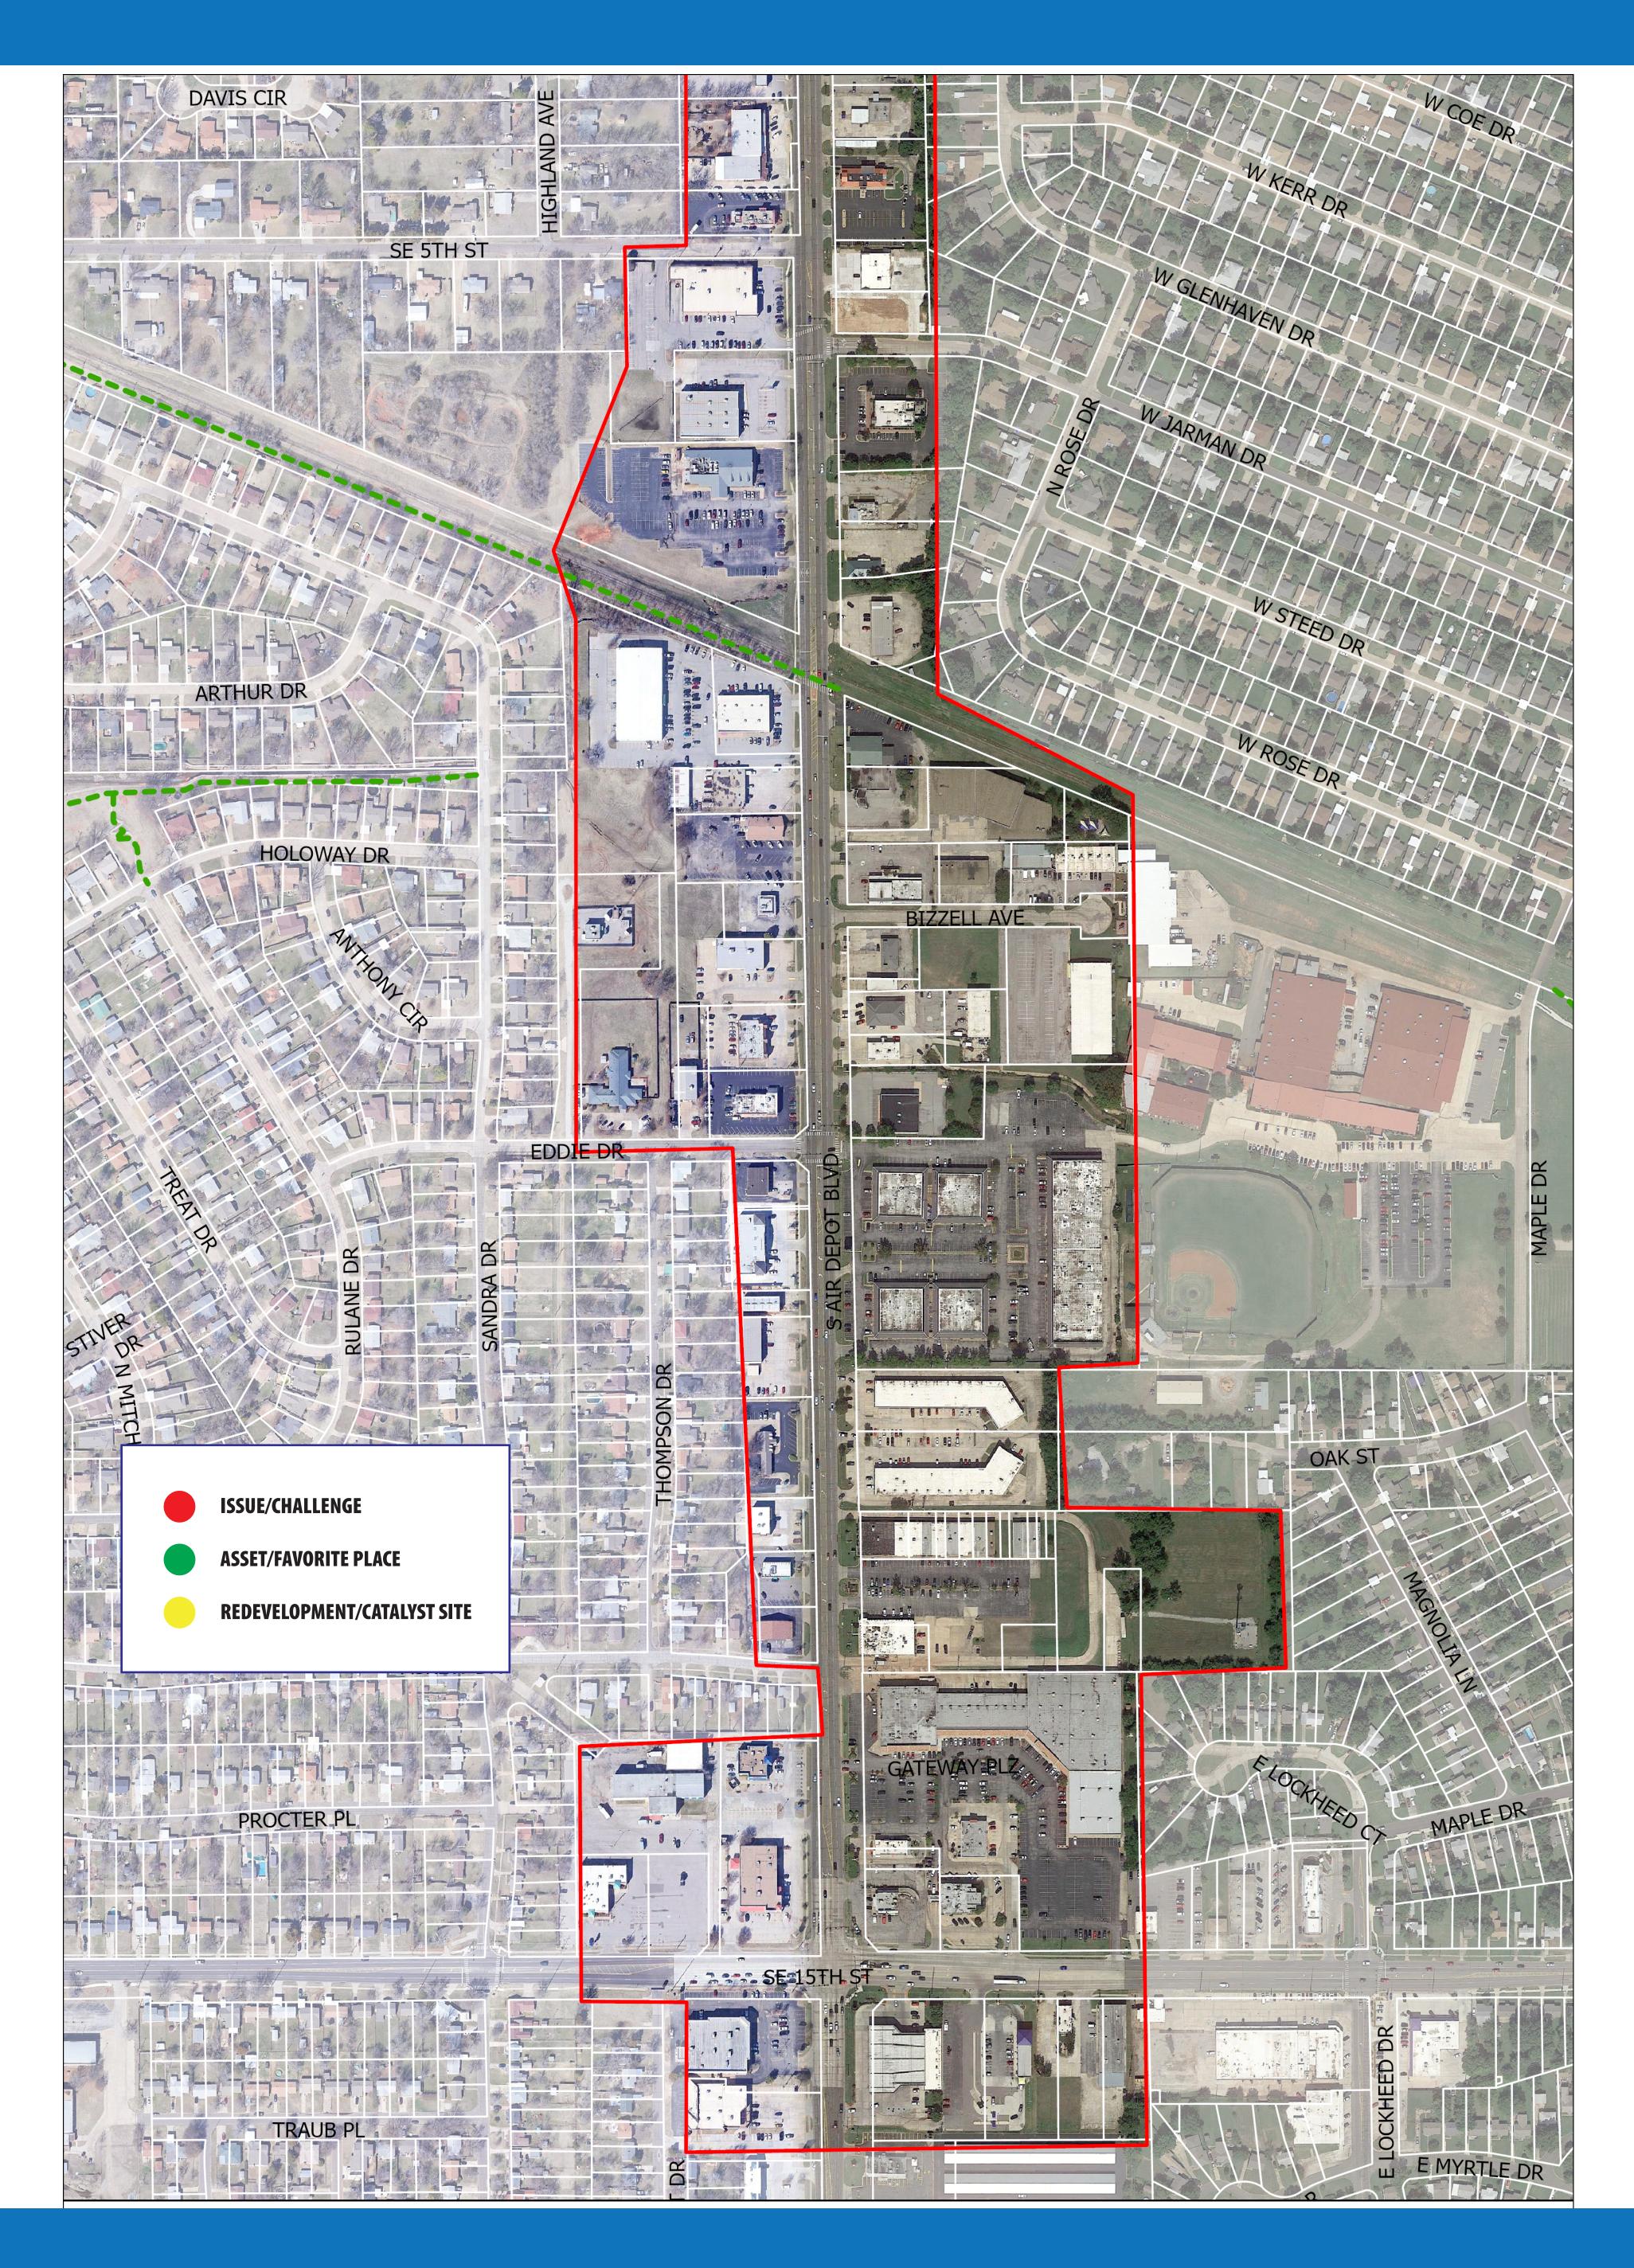

# CORE VALUE

What is **ONE WORD** that you would use to describe Midwest City?





#### NORTH CORRIDOR







# CORRIDOR STRENGTHS

What is THE BIGGEST STRENGTH of Air Depot Corridor?





# CHALLENGES

What is THE BIGGEST THREAT/CHALLENGE that you see facing Air Depot Corridor?





### VISION

What does **SUCCESS** look like in the next 10-20 years in the Air Depot Corridor?





#### PRIORITY

What is the TOP PRIORITY that you would address in the Air Depot Corridor?





## ACTIVATION

Which BUSINESSES or USES are needed to improve the Air Depot Corridor?





# SOUTH CORRIDOR







#### ADDITIONAL COMMENTS

What additional comments do you have that will contribute to the future of Air Depot Corridor?