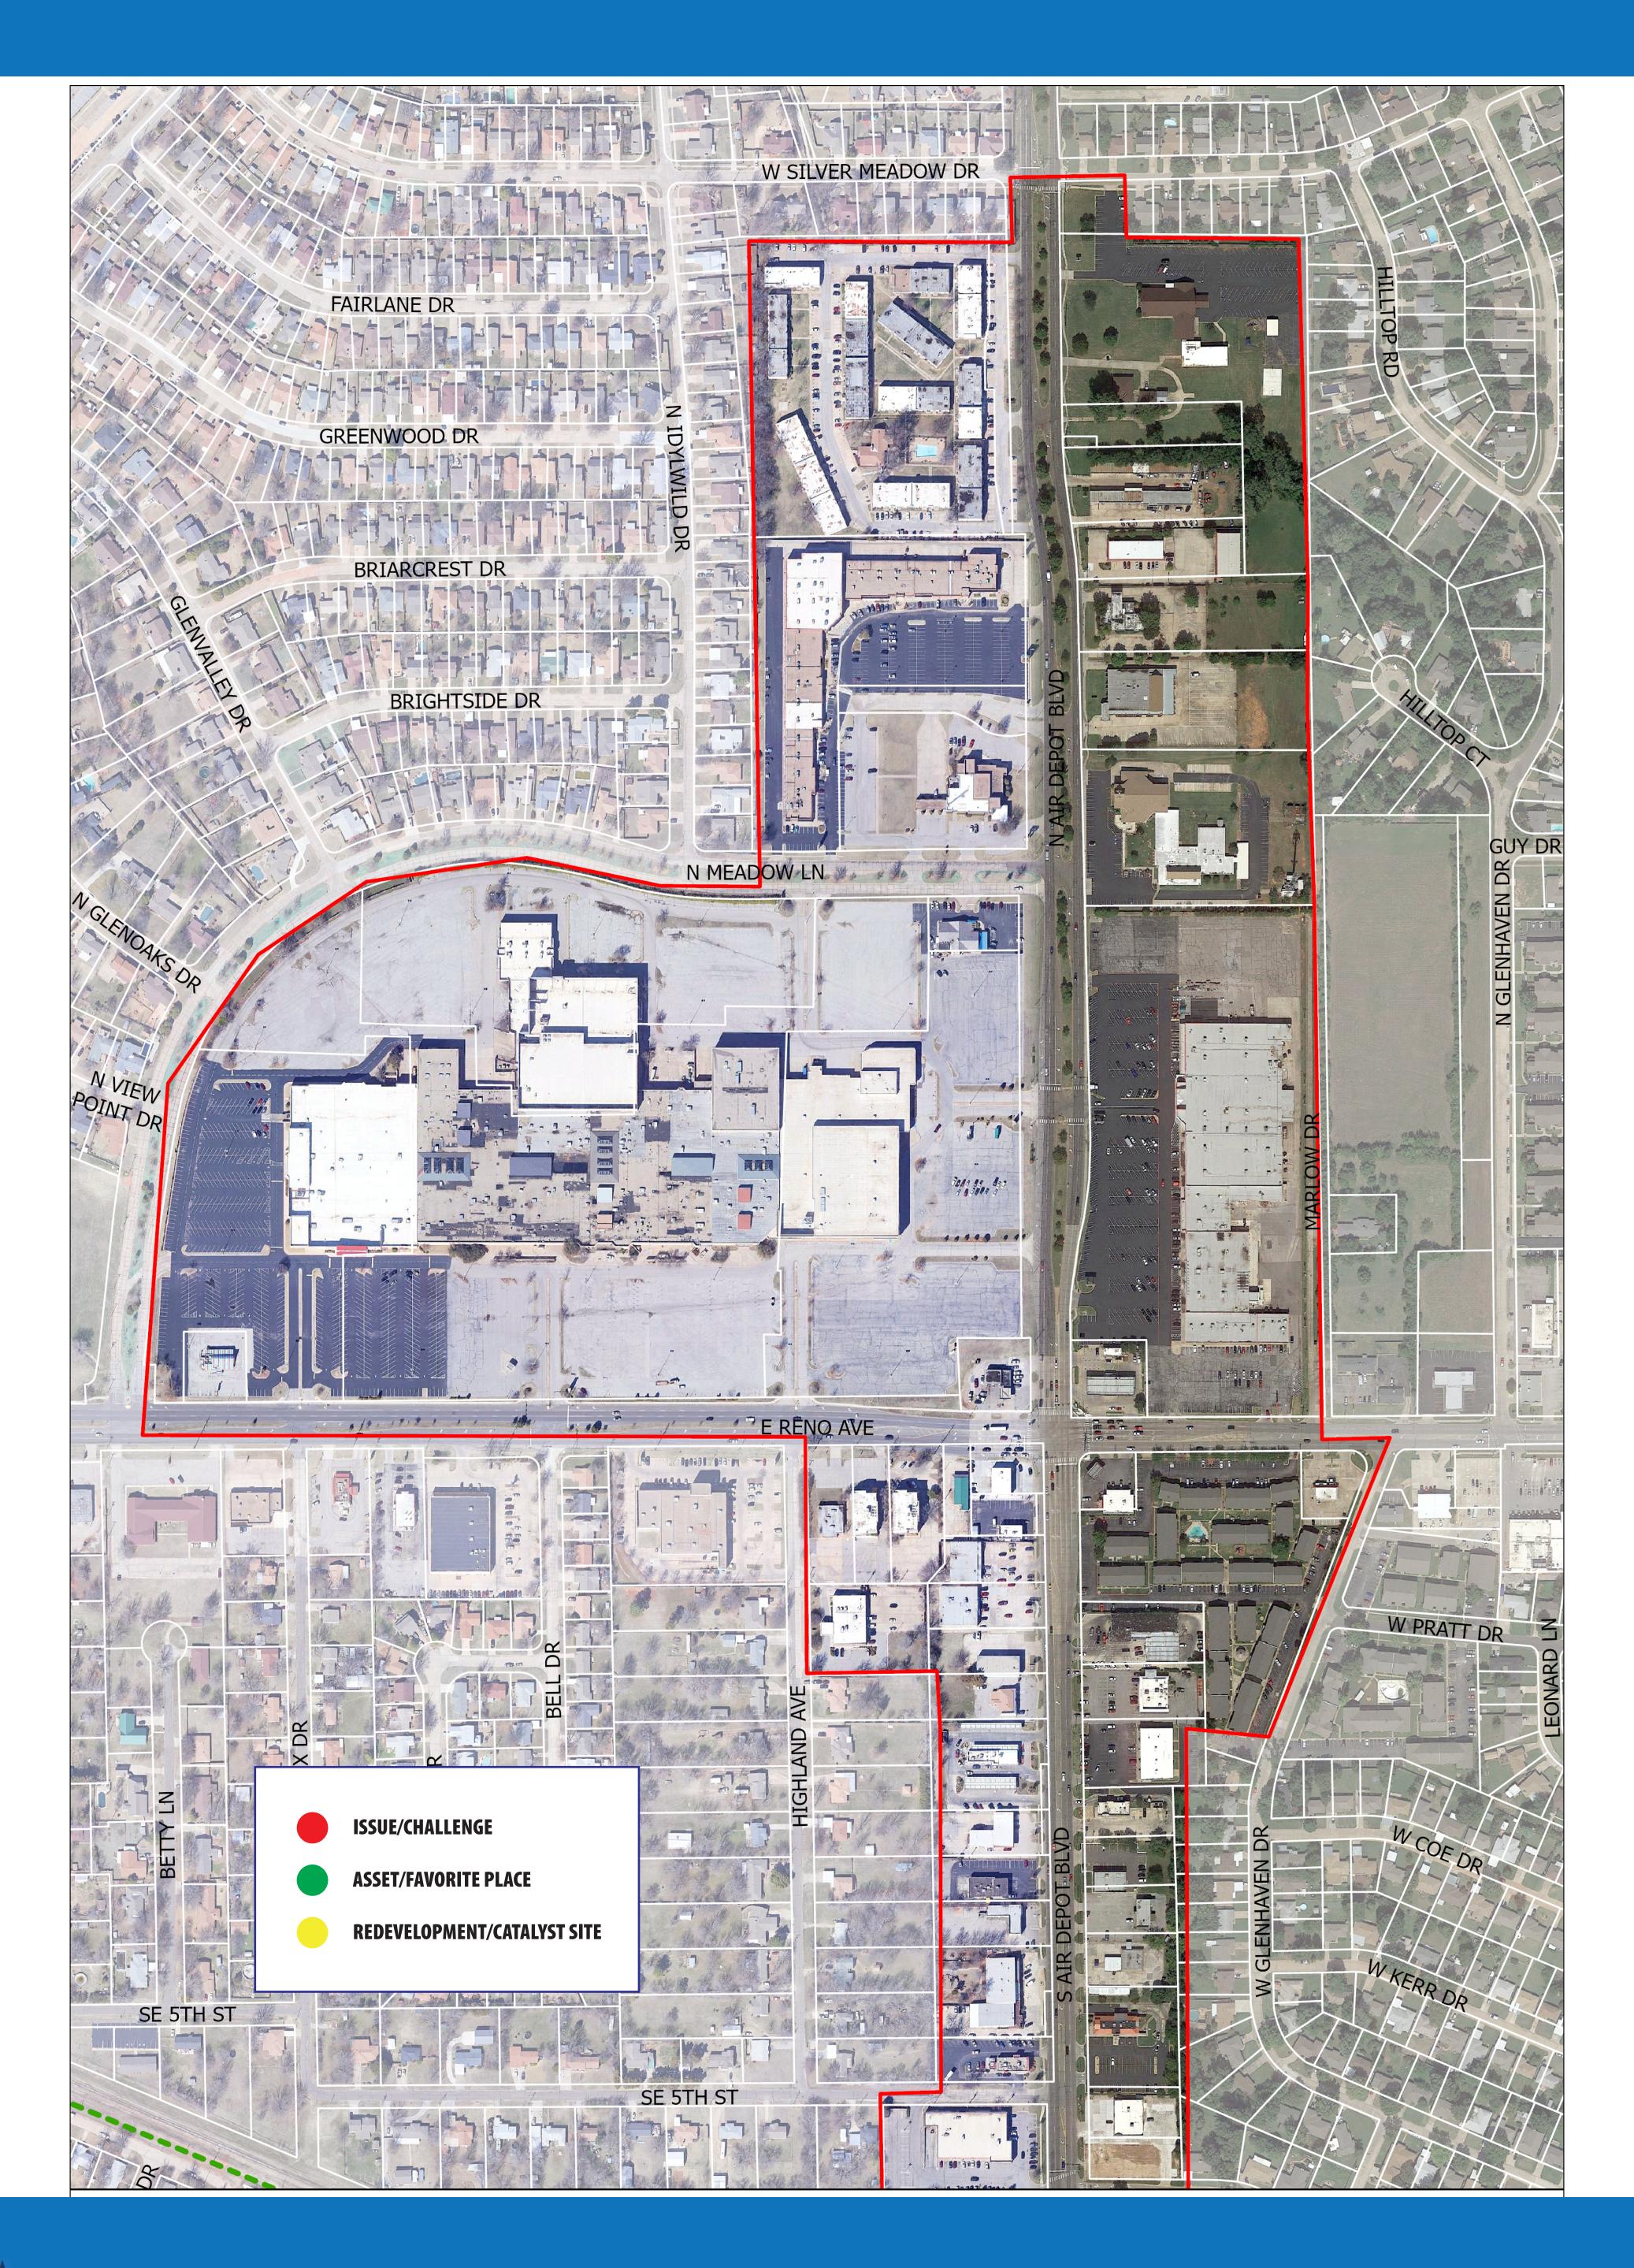

# CORE VALUE

What is **ONE WORD** that you would use to describe Midwest City?





#### NORTH CORRIDOR







# CORRIDOR STRENGTHS

What is THE BIGGEST STRENGTH of Air Depot Corridor?





# CHALLENGES

What is THE BIGGEST THREAT/CHALLENGE that you see facing Air Depot Corridor?





### VISION

What does **SUCCESS** look like in the next 10-20 years in the Air Depot Corridor?





#### PRIORITY

What is the TOP PRIORITY that you would address in the Air Depot Corridor?





## ACTIVATION

Which BUSINESSES or USES are needed to improve the Air Depot Corridor?





# SOUTH CORRIDOR







#### ADDITIONAL COMMENTS

What additional comments do you have that will contribute to the future of Air Depot Corridor?