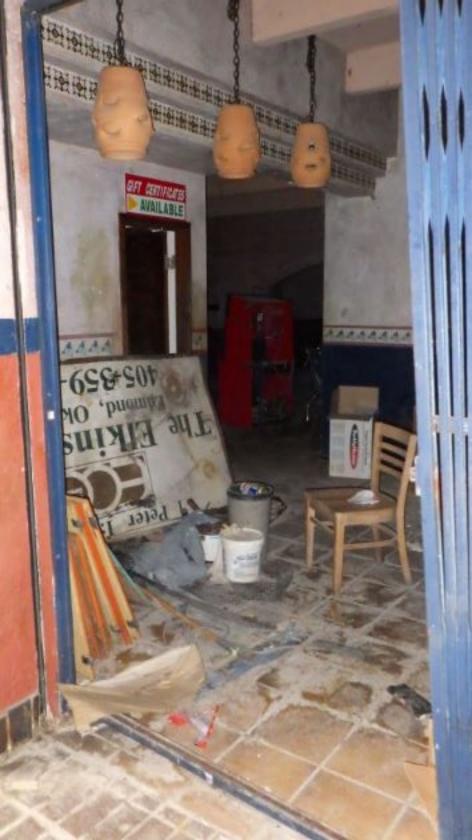

The buildings within the Blighted Area remain in disrepair. The buildings are over 40 years old, which is beyond the useful life of a commercial building. Few, if any, improvements have been made over the life of the structures. The structures are in poor condition and have suffered serious damage in the past that has not been repaired. Buildings within the Blighted Area are neglected, damaged, dilapidated, unsecured, and in violation of the International Property Maintenance Code, the International Fire Code, and City ordinances. The buildings are the subject of regular code violation inspections and actions.

While the property is deteriorating some cosmetic repairs have been made in the tenant spaces and in the common areas of the mall. Some of the tenant spaces within the body of the mall are mostly empty. Others are nearly full of various items such as tire storage, old merchandise, oils, lubricants, paint, old engine parts, bathroom fixtures, appliances, old engine diagnostic machines, automotive equipment, and other miscellaneous items.