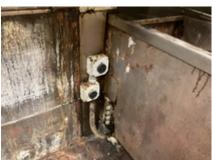

The fire sprinkler suppression system is currently turned off for a portion of the facility. Ceiling tiles are missing throughout the facility, the systems have not received the required annual inspection, escutcheons are missing throughout and sprinklers were observed covered in tape and paper during the inspection on 01/14/2020. The inspection performed on 01/14/2020 confirms no progress has been made to the sprinkler systems and Mr. Bahreini confirmed this during the inspection.

Citation # C535188 - IFC Section 901.4 – Failure to maintain the fire sprinkler suppression system.Ceiling tiles are missing throughout the facility, the system has not received the required annual inspection, escutcheons are missing throughout during the inspection on 01/14/2020