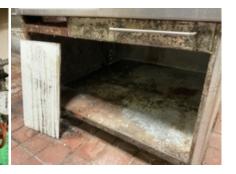

The buildings within the Blighted Area remain in disrepair. The buildings are over 40 years old, which is beyond the useful life of a commercial building. Few, if any, improvements have been made over the life of the structures. The structures are in poor condition and have suffered serious damage in the past that has not been repaired. Buildings within the Blighted Area are neglected, damaged, dilapidated, unsecured, and in violation of the International Property Maintenance Code, the International Fire Code, and City ordinances. The buildings are the subject of regular code violation inspections and actions.

## **Deterioration of site or other improvements**

The lack of maintenance in the Blighted Area has rendered the site and its improvements to be severely deteriorated. The parking lots are cracked, curbs are eroded, and lighting and landscaping are derelict. As stated earlier, the asphalt within the designated Blighted Area has begun to decay. The asphalt within the designated Blighted Area has begun to decay. This renders certain portions of the infrastructure within the Blighted Area a hazard to the public health and safety. A sink hole developed in the asphalt parking lot on the Heritage Park Mall site, that renders that portion of the parking lot not usable. Additionally, the sink hole is near the Life Church site and may become a hazard to patrons and staff of Life Church.