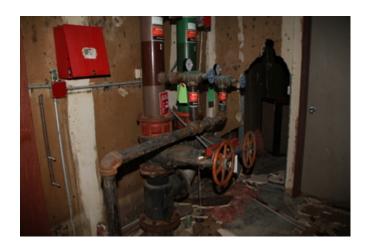

# EXHIBIT 2 PHOTOS OF FORMER HERITAGE PARK MALL

6707 E. RENO ANZ (6801)

6.707 E. RENO AVE. (6801) Cityworks

The fire sprinkler suppression system is currently turned off for a portion of the facility. Ceiling tiles are missing throughout the facility, the systems have not received the required annual inspection, escutcheons are missing throughout and sprinklers were observed covered in tape and paper during the inspection on 01/14/2020. The inspection performed on 01/14/2020 confirms no progress has been made to the sprinkler systems and Mr. Bahreini confirmed this during the inspection.

#### Citation # C535173 - IFC Section 903.4 - Sprinkler system supervision and alarms. -

The fire sprinkler suppression system is not currently monitored by a listed fire alarm control unit. The alarms are not connected or monitored. The system being turned off to a portion of the mall would have called an alarm to the owner at that time. No fire alarm monitoring is currently taking place.

Citation # C535188 - IFC Section 901.4 – Failure to maintain the fire sprinkler suppression system.Ceiling tiles are missing throughout the facility, the system has not received the required annual inspection, escutcheons are missing throughout during the inspection on 01/14/2020

Citation # C535172 - IFC Section 901.4 - Failure to maintain the fire sprinkler suppression system.-

8201 E Reno Avenue, Midwest City, OK 73110 <u>dhelmberger@midwestcityok.org</u> Office: 405-739-1355 www.midwestcityok.org