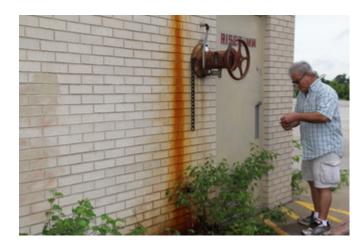

## **Deterioration of site or other improvements**

The lack of maintenance in the Blighted Area has rendered the site and its improvements to be severely deteriorated. The parking lots are cracked, curbs are eroded, and lighting and landscaping are derelict. As stated earlier, the asphalt within the designated Blighted Area has begun to decay. The asphalt within the designated Blighted Area has begun to decay. This renders certain portions of the infrastructure within the Blighted Area a hazard to the public health and safety. A sink hole developed in the asphalt parking lot on the Heritage Park Mall site, that renders that portion of the parking lot not usable. Additionally, the sink hole is near the Life Church site and may become a hazard to patrons and staff of Life Church.