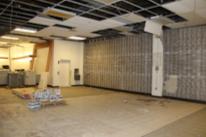

The buildings within the Blighted Area remain in disrepair. The buildings are over 40 years old, which is beyond the useful life of a commercial building. Few, if any, improvements have been made over the life of the structures. The structures are in poor condition and have suffered serious damage in the past that has not been repaired. Buildings within the Blighted Area are neglected, damaged, dilapidated, unsecured, and in violation of the International Property Maintenance Code, the International Fire Code, and City ordinances. The buildings are the subject of regular code violation inspections and actions.

## EXHIBIT 3 PHOTOS OF FORMER MONTGOMERY WARD

EXHIBIT 4
PHOTOS OF FORMER SEARS