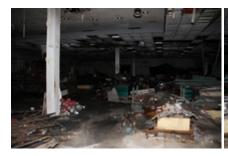

The buildings within the Blighted Area remain in disrepair. The buildings are over 40 years old, which is beyond the useful life of a commercial building. Few, if any, improvements have been made over the life of the structures. The structures are in poor condition and have suffered serious damage in the past that has not been repaired. Buildings within the Blighted Area are neglected, damaged, dilapidated, unsecured, and in violation of the International Property Maintenance Code, the International Fire Code, and City ordinances. The buildings are the subject of regular code violation inspections and actions.

# EXHIBIT 2 PHOTOS OF FORMER HERITAGE PARK MALL

6707 E. RENO ANZ (6801)

6.707 E. RENO AVE. (6801) Cityworks