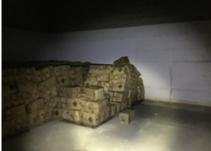

The buildings within the Blighted Area remain in disrepair. The buildings are over 40 years old, which is beyond the useful life of a commercial building. Few, if any, improvements have been made over the life of the structures. The structures are in poor condition and have suffered serious damage in the past that has not been repaired. Buildings within the Blighted Area are neglected, damaged, dilapidated, unsecured, and in violation of the International Property Maintenance Code, the International Fire Code, and City ordinances. The buildings are the subject of regular code violation inspections and actions.

## Deterioration or demolition of structures without repair, replacement or reinvestment

Investment and development in the Blighted Area has been and is stagnant. The buildings in the Blighted Area have not been properly used for more than ten years. There has been little or no attempt to renovate, modernize, or repair the building and their facilities. The former Heritage Park Mall, former Montgomery Ward, and former What-A-Burger properties have had no legal occupants for more than eight years. The former Sears building has one legal occupant that is using only a small portion of the building and the parking lot for driving instruction. All of the buildings and facilities are in structural disrepair and little or no serious effort has been made to renovate or reoccupy the buildings.

While the property is deteriorating some cosmetic repairs have been made in the tenant spaces and in the common areas of the mall. Some of the tenant spaces within the body of the mall are mostly empty. Others are nearly full of various items such as tire storage, old merchandise, oils, lubricants, paint, old engine parts, bathroom fixtures, appliances, old engine diagnostic machines, automotive equipment, and other miscellaneous items.