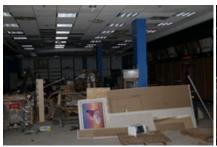

While the property is deteriorating some cosmetic repairs have been made in the tenant spaces and in the common areas of the mall. Some of the tenant spaces within the body of the mall are mostly empty. Others are nearly full of various items such as tire storage, old merchandise, oils, lubricants, paint, old engine parts, bathroom fixtures, appliances, old engine diagnostic machines, automotive equipment, and other miscellaneous items.

#### Citation # C535171 - IFC Section 304 - Waste accumulation prohibited. -

Combustible material creating fire hazard shall not be allowed to accumulate in buildings or structures or upon premises. The tenant space formerly known as A to Z has been observed full of miscellaneous material throughout. Both the lower level of the facility and the upper story is currently housing miscellaneous items. Other tenant spaces in the mall building were also observed with material in multiple states of decomposition. These observations were noted on the inspection performed on inspection dating back to 2017. In order to become compliant, all stored items in this facility is required to be immediately removed from the structure.