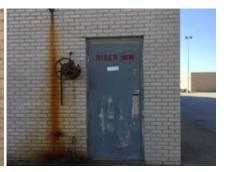

#### Fire Protection and Utility Equipment Signage - Section 509 IFC (2018)

Exterior suppression rooms to be labeled with buildings numerical address and "Fire Sprinkler Riser" or "Sprinkler Riser Room". Buildings Numerical address to be centered at the top of the door. Numerical lettering to be a minimum of 4". "Fire Sprinkler Riser" or "Sprinkler Riser Room" to be a minimum of 7" x 10" engineered grade reflective aluminum, white lettering on a red background with a white stripe around the edge. Utility spaces and FACP locations also required to have similar signage. Riser locations that do not have direct access to the exterior are required to have signage on nearest exterior door.