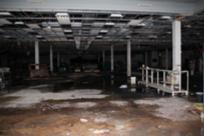

# EXHIBIT 2 PHOTOS OF FORMER HERITAGE PARK MALL

6707 E. RENO ANZ (6801)

6.707 E. RENO AVE. (6801) Cityworks

The buildings within the Blighted Area remain in disrepair. The buildings are over 40 years old, which is beyond the useful life of a commercial building. Few, if any, improvements have been made over the life of the structures. The structures are in poor condition and have suffered serious damage in the past that has not been repaired. Buildings within the Blighted Area are neglected, damaged, dilapidated, unsecured, and in violation of the International Property Maintenance Code, the International Fire Code, and City ordinances. The buildings are the subject of regular code violation inspections and actions.

## **Deterioration of site or other improvements**

The lack of maintenance in the Blighted Area has rendered the site and its improvements to be severely deteriorated. The parking lots are cracked, curbs are eroded, and lighting and landscaping are derelict. As stated earlier, the asphalt within the designated Blighted Area has begun to decay. The asphalt within the designated Blighted Area has begun to decay. This renders certain portions of the infrastructure within the Blighted Area a hazard to the public health and safety. A sink hole developed in the asphalt parking lot on the Heritage Park Mall site, that renders that portion of the parking lot not usable. Additionally, the sink hole is near the Life Church site and may become a hazard to patrons and staff of Life Church.