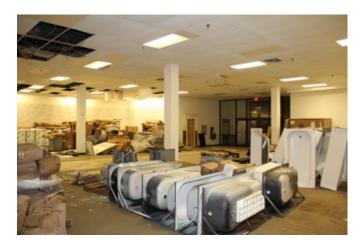

The buildings within the Blighted Area remain in disrepair. The buildings are over 40 years old, which is beyond the useful life of a commercial building. Few, if any, improvements have been made over the life of the structures. The structures are in poor condition and have suffered serious damage in the past that has not been repaired. Buildings within the Blighted Area are neglected, damaged, dilapidated, unsecured, and in violation of the International Property Maintenance Code, the International Fire Code, and City ordinances. The buildings are the subject of regular code violation inspections and actions.

While the property is deteriorating some cosmetic repairs have been made in the tenant spaces and in the common areas of the mall. Some of the tenant spaces within the body of the mall are mostly empty. Others are nearly full of various items such as tire storage, old merchandise, oils, lubricants, paint, old engine parts, bathroom fixtures, appliances, old engine diagnostic machines, automotive equipment, and other miscellaneous items.