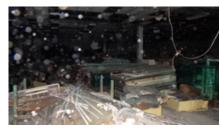

The buildings within the Blighted Area remain in disrepair. The buildings are over 40 years old, which is beyond the useful life of a commercial building. Few, if any, improvements have been made over the life of the structures. The structures are in poor condition and have suffered serious damage in the past that has not been repaired. Buildings within the Blighted Area are neglected, damaged, dilapidated, unsecured, and in violation of the International Property Maintenance Code, the International Fire Code, and City ordinances. The buildings are the subject of regular code violation inspections and actions.

While the property is deteriorating some cosmetic repairs have been made in the tenant spaces and in the common areas of the mall. Some of the tenant spaces within the body of the mall are mostly empty. Others are nearly full of various items such as tire storage, old merchandise, oils, lubricants, paint, old engine parts, bathroom fixtures, appliances, old engine diagnostic machines, automotive equipment, and other miscellaneous items.

#### Citation # C535171 - IFC Section 304 - Waste accumulation prohibited. -

Combustible material creating fire hazard shall not be allowed to accumulate in buildings or structures or upon premises. The tenant space formerly known as A to Z has been observed full of miscellaneous material throughout. Both the lower level of the facility and the upper story is currently housing miscellaneous items. Other tenant spaces in the mall building were also observed with material in multiple states of decomposition. These observations were noted on the inspection performed on inspection dating back to 2017. In order to become compliant, all stored items in this facility is required to be immediately removed from the structure.