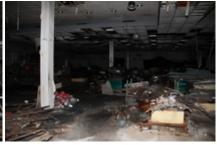

The buildings within the Blighted Area remain in disrepair. The buildings are over 40 years old, which is beyond the useful life of a commercial building. Few, if any, improvements have been made over the life of the structures. The structures are in poor condition and have suffered serious damage in the past that has not been repaired. Buildings within the Blighted Area are neglected, damaged, dilapidated, unsecured, and in violation of the International Property Maintenance Code, the International Fire Code, and City ordinances. The buildings are the subject of regular code violation inspections and actions.

While the property is deteriorating some cosmetic repairs have been made in the tenant spaces and in the common areas of the mall. Some of the tenant spaces within the body of the mall are mostly empty. Others are nearly full of various items such as tire storage, old merchandise, oils, lubricants, paint, old engine parts, bathroom fixtures, appliances, old engine diagnostic machines, automotive equipment, and other miscellaneous items.