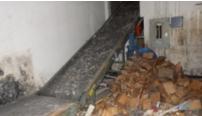

While the property is deteriorating some cosmetic repairs have been made in the tenant spaces and in the common areas of the mall. Some of the tenant spaces within the body of the mall are mostly empty. Others are nearly full of various items such as tire storage, old merchandise, oils, lubricants, paint, old engine parts, bathroom fixtures, appliances, old engine diagnostic machines, automotive equipment, and other miscellaneous items.

#### Citation # C535171 - IFC Section 304 - Waste accumulation prohibited. -

Combustible material creating fire hazard shall not be allowed to accumulate in buildings or structures or upon premises. The tenant space formerly known as A to Z has been observed full of miscellaneous material throughout. Both the lower level of the facility and the upper story is currently housing miscellaneous items. Other tenant spaces in the mall building were also observed with material in multiple states of decomposition. These observations were noted on the inspection performed on inspection dating back to 2017. In order to become compliant, all stored items in this facility is required to be immediately removed from the structure.