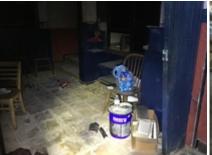

## **Insanitary or unsafe conditions**

The Blighted Area is a clear and present hazard to the health, safety and welfare of the public and City reports over many reports document it. See Exhibit 7, Code Violation Reports. The City reports document inadequate or nonexistent fire protection systems in buildings with hazardous and combustible materials, causing a substantial threat to life and safety, particularly with a very active community church located immediately next door. There are no operable fire alarms, no operable sprinkler systems, and no properly serviced fire extinguishers. Reports show that the former Montgomery Ward and former Heritage Park Mall property buildings are not maintained in a way to prevent the risk of fire, building collapse, or other threat to life and safety, and are used to store hazardous and flammable materials without proper approval and without proper safety precautions. Inadequate means of ingress and egress constitute a fire hazard. The evidence of mold, mildew, and

dead rodents constitutes an environmental hazard negatively impacting the health, safety, and welfare of the public.

The Blighted Area poses a safety hazard to the community as an attractive nuisance for criminal activity and vagrancy. High levels of police service calls have been documented.