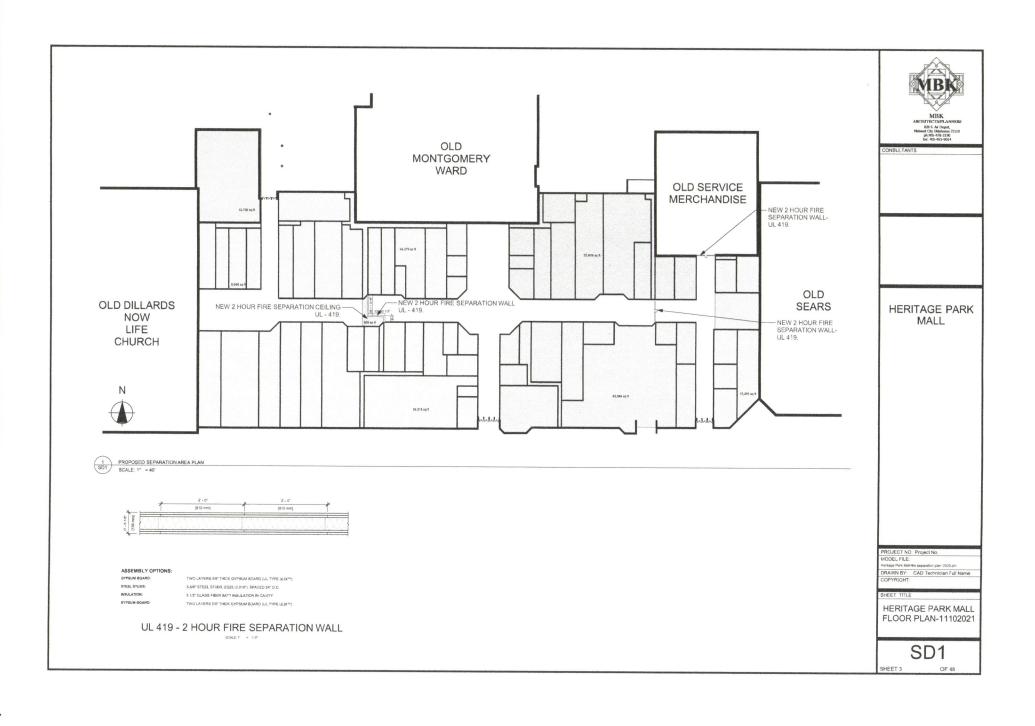

|                    |         |
| Storm Water ManagementApproved / DisapprovedDate                                                                                                  |                                                                                                                                        |                    |         |
| Health InspectorApproved / Disapproved                                                                                                            |                                                                                                                                        | -                  |         |



### **STEPPECO**

#### ENGINEERING

#### L.L.C.

3121 S. AIR DEPOT BLVD., EDMOND, OK 73013 Ph. 405.412.8884 RICHARD@STEPPECO.COM

**DECEMBER 2. 2021** 

CITY OF MIDWEST CITY BUILDING OFFICIAL MIDWEST CITY, OK

RE: HERITAGE PARK MALL STRUCTURAL INSPECTION, CORNER OF RENO & N. AIR DEPOT BLVD., MIDWEST CITY. OKLHAOMA

DEAR MIDWEST CITY BUILDING OFFICIAL,

I HAVE HAD THE OPPORTUNITY TO CONDUCT A SITE VISIT, AND STRUCTURAL INSPECTION OF THE VACANT RETAIL SPACE, EXCEPT THE OLD SEARS SECTION, OF HERITAGE PARK MALL. THE PURPOSE OF THE INSPECTION WAS TO EVALUATE THE PRIMARY STRUCTURAL SYSTEMS OF THE BUILDING TO DETERMINE IF THE LONG VACANT SHELL BUILDING IS STRUCTURALLY SUITABLE FOR CURRENT USE.

MOST OF THE STRUCTURE WAS ACCESSIBLE FOR VISUAL, NON-DESTRUCTIVE OBSERVATION. IT IS MY PROFESSIONAL O