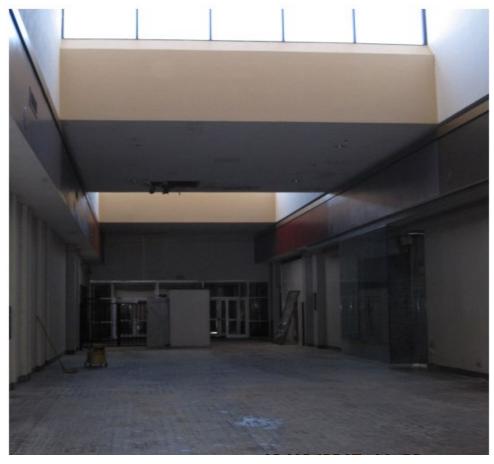

The buildings within the Blighted Area remain in disrepair. The buildings are over 40 years old, which is beyond the useful life of a commercial building. Few, if any, improvements have been made over the life of the structures. The structures are in poor condition and have suffered serious damage in the past that has not been repaired. Buildings within the Blighted Area are neglected, damaged, dilapidated, unsecured, and in violation of the International Property Maintenance Code, the International Fire Code, and City ordinances. The buildings are the subject of regular code violation inspections and actions.

# EXHIBIT 2 PHOTOS OF FORMER HERITAGE PARK MALL

6707 E. RENO ANZ (6801)

6.707 E. RENO AVE. (6801) Cityworks

While the property is deteriorating some cosmetic repairs have been made in the tenant spaces and in the common areas of the mall. Some of the tenant spaces within the body of the mall are mostly empty. Others are nearly full of various items such as tire storage, old merchandise, oils, lubricants, paint, old engine parts, bathroom fixtures, appliances, old engine diagnostic machines, automotive equipment, and other miscellaneous items.