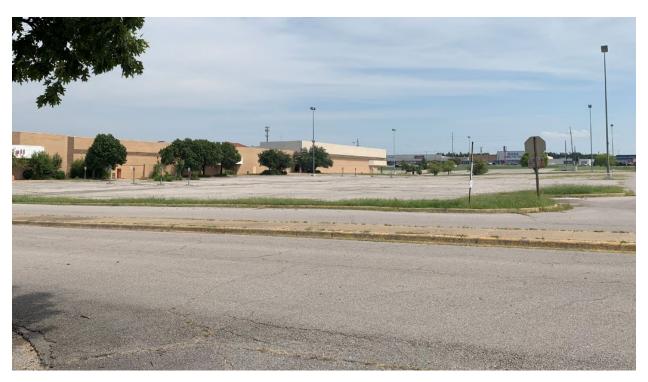

## **Deterioration of site or other improvements**

The lack of maintenance in the Blighted Area has rendered the site and its improvements to be severely deteriorated. The parking lots are cracked, curbs are eroded, and lighting and landscaping are derelict. As stated earlier, the asphalt within the designated Blighted Area has begun to decay. The asphalt within the designated Blighted Area has begun to decay. This renders certain portions of the infrastructure within the Blighted Area a hazard to the public health and safety. A sink hole developed in the asphalt parking lot on the Heritage Park Mall site, that renders that portion of the parking lot not usable. Additionally, the sink hole is near the Life Church site and may become a hazard to patrons and staff of Life Church.

The Blighted Area contains no internal layout for traffic circulation. Properly designed internal streets must be constructed in order for the existing structures to be utilized or for any development to occur in the Blighted Area.

## Faulty lot layout in relation to size, adequacy, accessibility or usefulness

The Blighted Area was laid out as a mall, with the structures on the interior and a very large amount of surface parking lining the public streets. This layout is no longer relevant or adequate for the needs of modern development. The City's current method of informed and deliberate planning renders the current layout no longer useful or appropriate.