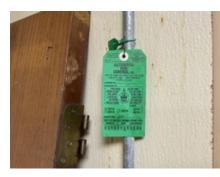

#### Knox Box - Section 506 IFC (2018)

A Knox Box Series 3200 is required to be located at the facility. The occupancy keys are required to be present in Knox Box.

Status: Notes: