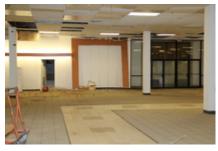

Required exit accesses, exits, and exit discharges shall be continuously maintained free from obstructions or impediments to full instant use in the case of fire or other emergency where the building area served by the means of egress is occupied. An exit or exit passageway shall not be used for any purpose that interferes with a means of egress. 1031.3 A means of egress shall be free from obstructions that would prevent its use, including the accumulation of snow and ice.

**Status: Violation** 

**Notes:** Exits throughout facility are secured with sheet metal and locks. Exits are not accessible within building. Doors are blocked, aisles blocked in back storage areas, vehicles blocking egress paths.

Common path of travel and dead-end aisles maximum distance limits are exceeded.













Means of Egress Illumination - Section 1008 IFC (2015)

Where required by code exit and emergency light shall function properly.

Status: Note Only

**Notes:** Exit lights on the 1st floor of Montgomery Wards are functioning. Exit lights on second story and in the vehicle storage area are not functioning.





# Means of Egress (Stairway) - 315.3.2 IFC (2015)

Combustible materials shall not be stored in exits or enclosures for stairways and ramps.

Status: Notes:

# Emergency escape and rescue openings - Sections 1031.7 & 1010.1.9 IFC (2015)

Door hardware shall not be locked in a manner that prevents function of the exit. Required emergency escape and rescue openings shall be operational from the inside of the room without the use of keys or tools. (No chains, bolts, bars, etc. imp