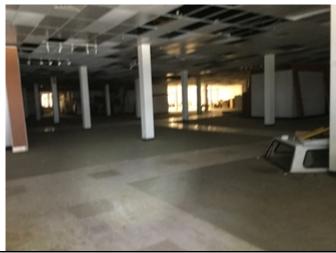

The buildings within the Blighted Area remain in disrepair. The buildings are over 40 years old, which is beyond the useful life of a commercial building. Few, if any, improvements have been made over the life of the structures. The structures are in poor condition and have suffered serious damage in the past that has not been repaired. Buildings within the Blighted Area are neglected, damaged, dilapidated, unsecured, and in violation of the International Property Maintenance Code, the International Fire Code, and City ordinances. The buildings are the subject of regular code violation inspections and actions.

# EXHIBIT 2 PHOTOS OF FORMER HERITAGE PARK MALL

6707 E. RENO ANZ (6801)

6.707 E. RENO AVE. (6801) Cityworks