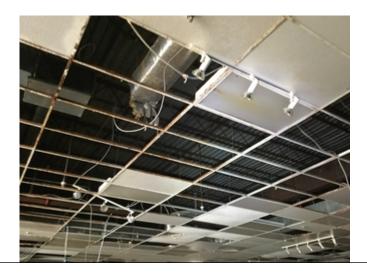

The fire sprinkler suppression system is currently turned off for a portion of the facility. Ceiling tiles are missing throughout the facility, the systems have not received the required annual inspection, escutcheons are missing throughout and sprinklers were observed covered in tape and paper during the inspection on 01/14/2020. The inspection performed on 01/14/2020 confirms no progress has been made to the sprinkler systems and Mr. Bahreini confirmed this during the inspection.