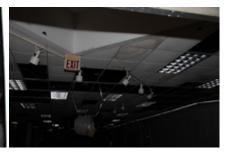

- IFC Section 1031 – Maintenance of the means of egress

The means of egress throughout the facility have been obstructed and not maintained. All requirements of IFC Section 1031 apply for this occupancy. Failure to maintain all means of egress when the facility is being used as a storage facility will result in citations being issued for all observations after the February inspection.