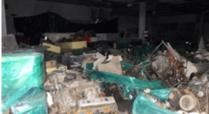

While the property is deteriorating some cosmetic repairs have been made in the tenant spaces and in the common areas of the mall. Some of the tenant spaces within the body of the mall are mostly empty. Others are nearly full of various items such as tire storage, old merchandise, oils, lubricants, paint, old engine parts, bathroom fixtures, appliances, old engine diagnostic machines, automotive equipment, and other miscellaneous items.

#### Citation # C535171 - IFC Section 304 - Waste accumulation prohibited. -

Combustible material creating fire hazard shall not be allowed to accumulate in buildings or structures or upon premises. The tenant space formerly known as A to Z has been observed full of miscellaneous material throughout. Both the lower level of the facility and the upper story is currently housing miscellaneous items. Other tenant spaces in the mall building were also observed with material in multiple states of decomposition. These observations were noted on the inspection performed on inspection dating back to 2017. In order to become compliant, all stored items in this facility is required to be immediately removed from the structure.