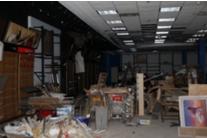

The buildings within the Blighted Area remain in disrepair. The buildings are over 40 years old, which is beyond the useful life of a commercial building. Few, if any, improvements have been made over the life of the structures. The structures are in poor condition and have suffered serious damage in the past that has not been repaired. Buildings within the Blighted Area are neglected, damaged, dilapidated, unsecured, and in violation of the International Property Maintenance Code, the International Fire Code, and City ordinances. The buildings are the subject of regular code violation inspections and actions.

While the property is deteriorating some cosmetic repairs have been made in the tenant spaces and in the common areas of the mall. Some of the tenant spaces within the body of the mall are mostly empty. Others are nearly full of various items such as tire storage, old merchandise, oils, lubricants, paint, old engine parts, bathroom fixtures, appliances, old engine diagnostic machines, automotive equipment, and other miscellaneous items.