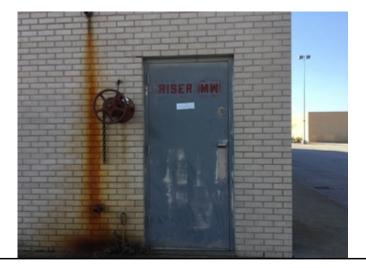

#### Fire Protection and Utility Equipment Signage - Section 509 IFC (2018)

Exterior suppression rooms to be labeled with buildings numerical address and "Fire Sprinkler Riser" or "Sprinkler Riser Room". Buildings Numerical address to be centered at the top of the door. Numerical lettering to be a minimum of 4". "Fire Sprinkler Riser" or "Sprinkler Riser Room" to be a minimum of 7" x 10" engineered grade reflective aluminum, white lettering on a red background with a white stripe around the edge. Utility spaces and FACP locations also required to have similar signage. Riser locations that do not have direct access to the exterior are required to have signage on nearest exterior door.

#### Knox Box - Section 506 IFC (2018)

A Knox Box Series 3200 is required to be located at the facility. The occupancy keys are required to be present in Knox Box.

Status: Notes: