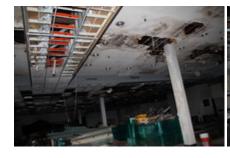

The buildings within the Blighted Area remain in disrepair. The buildings are over 40 years old, which is beyond the useful life of a commercial building. Few, if any, improvements have been made over the life of the structures. The structures are in poor condition and have suffered serious damage in the past that has not been repaired. Buildings within the Blighted Area are neglected, damaged, dilapidated, unsecured, and in violation of the International Property Maintenance Code, the International Fire Code, and City ordinances. The buildings are the subject of regular code violation inspections and actions.

## EXHIBIT 3 PHOTOS OF FORMER MONTGOMERY WARD

EXHIBIT 4
PHOTOS OF FORMER SEARS