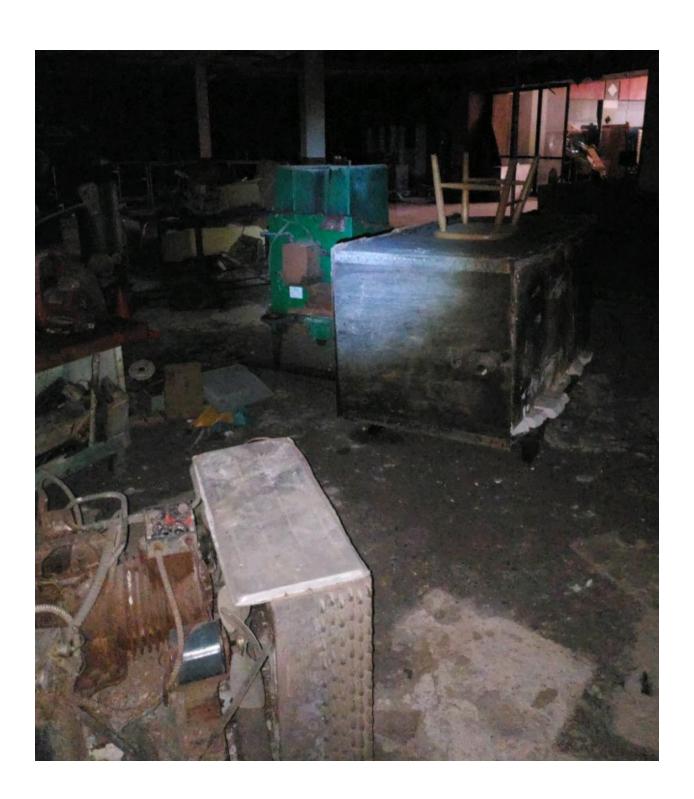

The buildings within the Blighted Area remain in disrepair. The buildings are over 40 years old, which is beyond the useful life of a commercial building. Few, if any, improvements have been made over the life of the structures. The structures are in poor condition and have suffered serious damage in the past that has not been repaired. Buildings within the Blighted Area are neglected, damaged, dilapidated, unsecured, and in violation of the International Property Maintenance Code, the International Fire Code, and City ordinances. The buildings are the subject of regular code violation inspections and actions.

While the property is deteriorating some cosmetic repairs have been made in the tenant spaces and in the common areas of the mall. Some of the tenant spaces within the body of the mall are mostly empty. Others are nearly full of various items such as tire storage, old merchandise, oils, lubricants, paint, old engine parts, bathroom fixtures, appliances, old engine diagnostic machines, automotive equipment, and other miscellaneous items.