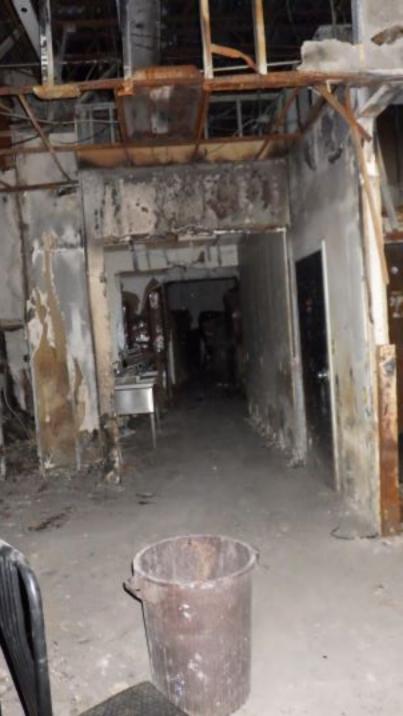

The buildings within the Blighted Area remain in disrepair. The buildings are over 40 years old, which is beyond the useful life of a commercial building. Few, if any, improvements have been made over the life of the structures. The structures are in poor condition and have suffered serious damage in the past that has not been repaired. Buildings within the Blighted Area are neglected, damaged, dilapidated, unsecured, and in violation of the International Property Maintenance Code, the International Fire Code, and City ordinances. The buildings are the subject of regular code violation inspections and actions.

While the property is deteriorating some cosmetic repairs have been made in the tenant spaces and in the common areas of the mall. Some of the tenant spaces within the body of the mall are mostly empty. Others are nearly full of various items such as tire storage, old merchandise, oils, lubricants, paint, old engine parts, bathroom fixtures, appliances, old engine diagnostic machines, automotive equipment, and other miscellaneous items.