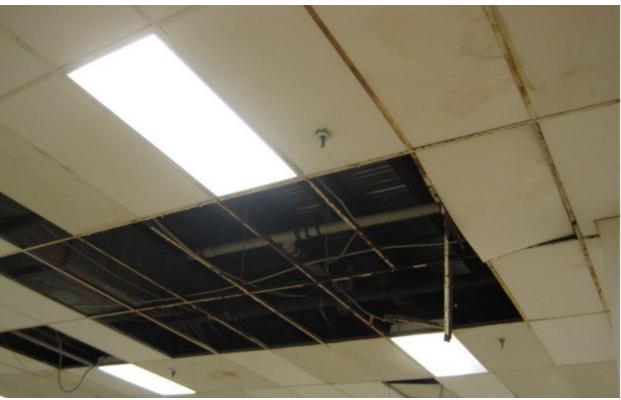

The buildings within the Blighted Area remain in disrepair. The buildings are over 40 years old, which is beyond the useful life of a commercial building. Few, if any, improvements have been made over the life of the structures. The structures are in poor condition and have suffered serious damage in the past that has not been repaired. Buildings within the Blighted Area are neglected, damaged, dilapidated, unsecured, and in violation of the International Property Maintenance Code, the International Fire Code, and City ordinances. The buildings are the subject of regular code violation inspections and actions.

These structures are in violation of multiple provisions of the International Property Maintenance Code, the International Fire Code, and City ordinances, and have been cited by the City for such over 100 times. Violations include active roof leaks, water decay to structural elements, mold and mildew, hazardous and flammable materials, lack of proper fire protection, blocked ingress and egress, lack of maintenance, and illegal use of facilities. Many tickets issued in response to these violations have been issued and remain in ongoing litigation.

## **Deterioration of site or other improvements**

The lack of maintenance in the Blighted Area has rendered the site and its improvements to be severely deteriorated. The parking lots are cracked, curbs are eroded, and lighting and landscaping are derelict. As stated earlier, the asphalt within the designated Blighted Area has begun to decay. The asphalt within the designated Blighted Area has begun to decay. This renders certain portions of the infrastructure within the Blighted Area a hazard to the public health and safety. A sink hole developed in the asphalt parking lot on the Heritage Park Mall site, that renders that portion of the parking lot not usable. Additionally, the sink hole is near the Life Church site and may become a hazard to patrons and staff of Life Church.