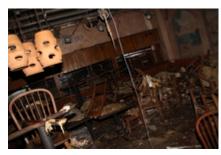

The buildings within the Blighted Area remain in disrepair. The buildings are over 40 years old, which is beyond the useful life of a commercial building. Few, if any, improvements have been made over the life of the structures. The structures are in poor condition and have suffered serious damage in the past that has not been repaired. Buildings within the Blighted Area are neglected, damaged, dilapidated, unsecured, and in violation of the International Property Maintenance Code, the International Fire Code, and City ordinances. The buildings are the subject of regular code violation inspections and actions.

Exhibit 2 – Photos of the former Heritage Park Mall

Exhibit 3 – Photos of the former Montgomery Ward

Exhibit 4 – Photos of the former Sears

Exhibit 5 – Photos of the former What-A-Burger

Exhibit 6 – Community Development Department Report

# EXHIBIT 2 PHOTOS OF FORMER HERITAGE PARK MALL

6707 E. RENO ANZ (6801)

6.707 E. RENO AVE. (6801) Cityworks