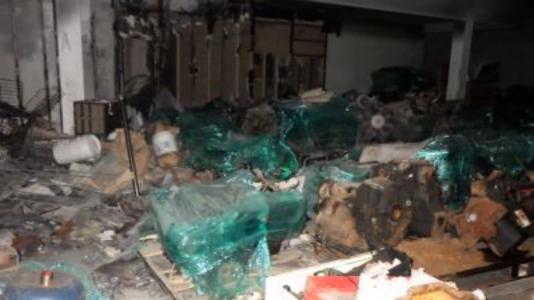

# EXHIBIT 2 PHOTOS OF FORMER HERITAGE PARK MALL

6707 E. RENO ANZ (6801)

6.707 E. RENO AVE. (6801) Cityworks

While the property is deteriorating some cosmetic repairs have been made in the tenant spaces and in the common areas of the mall. Some of the tenant spaces within the body of the mall are mostly empty. Others are nearly full of various items such as tire storage, old merchandise, oils, lubricants, paint, old engine parts, bathroom fixtures, appliances, old engine diagnostic machines, automotive equipment, and other miscellaneous items.