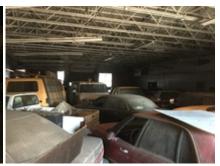

## Deterioration or demolition of structures without repair, replacement or reinvestment

Investment and development in the Blighted Area has been and is stagnant. The buildings in the Blighted Area have not been properly used for more than ten years. There has been little or no attempt to renovate, modernize, or repair the building and their facilities. The former Heritage Park Mall, former Montgomery Ward, and former What-A-Burger properties have had no legal occupants for more than eight years. The former Sears building has one legal occupant that is using only a small portion of the building and the parking lot for driving instruction. All of the buildings and facilities are in structural disrepair and little or no serious effort has been made to renovate or reoccupy the buildings.

While the property is deteriorating some cosmetic repairs have been made in the tenant spaces and in the common areas of the mall. Some of the tenant spaces within the body of the mall are mostly empty. Others are nearly full of various items such as tire storage, old merchandise, oils, lubricants, paint, old engine parts, bathroom fixtures, appliances, old engine diagnostic machines, automotive equipment, and other miscellaneous items.