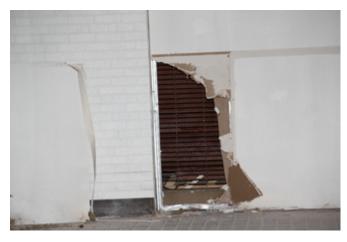

The buildings within the Blighted Area remain in disrepair. The buildings are over 40 years old, which is beyond the useful life of a commercial building. Few, if any, improvements have been made over the life of the structures. The structures are in poor condition and have suffered serious damage in the past that has not been repaired. Buildings within the Blighted Area are neglected, damaged, dilapidated, unsecured, and in violation of the International Property Maintenance Code, the International Fire Code, and City ordinances. The buildings are the subject of regular code violation inspections and actions.

These structures are in violation of multiple provisions of the International Property Maintenance Code, the International Fire Code, and City ordinances, and have been cited by the City for such over 100 times. Violations include active roof leaks, water decay to structural elements, mold and mildew, hazardous and flammable materials, lack of proper fire protection, blocked ingress and egress, lack of maintenance, and illegal use of facilities. Many tickets issued in response to these violations have been issued and remain in ongoing litigation.

#### Citation # C535171 - IFC Section 304 - Waste accumulation prohibited. -

Combustible material creating fire hazard shall not be allowed to accumulate in buildings or structures or upon premises. The tenant space formerly known as A to Z has been observed full of miscellaneous material throughout. Both the lower level of the facility and the upper story is currently housing miscellaneous items. Other tenant spaces in the mall building were also observed with material in multiple states of decomposition. These observations were noted on the inspection performed on inspection dating back to 2017. In order to become compliant, all stored items in this facility is required to be immediately removed from the structure.