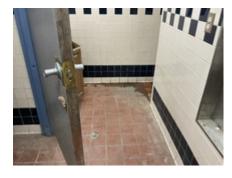

## **Insanitary or unsafe conditions**

The Blighted Area is a clear and present hazard to the health, safety and welfare of the public and City reports over many reports document it. See Exhibit 7, Code Violation Reports. The City reports document inadequate or nonexistent fire protection systems in buildings with hazardous and combustible materials, causing a substantial threat to life and safety, particularly with a very active community church located immediately next door. There are no operable fire alarms, no operable sprinkler systems, and no properly serviced fire extinguishers. Reports show that the former Montgomery Ward and former Heritage Park Mall property buildings are not maintained in a way to prevent the risk of fire, building collapse, or other threat to life and safety, and are used to store hazardous and flammable materials without proper approval and without proper safety precautions. Inadequate means of ingress and egress constitute a fire hazard. The evidence of mold, mildew, and

dead rodents constitutes an environmental hazard negatively impacting the health, safety, and welfare of the public.

The Blighted Area poses a safety hazard to the community as an attractive nuisance for criminal activity and vagrancy. High levels of police service calls have been documented.