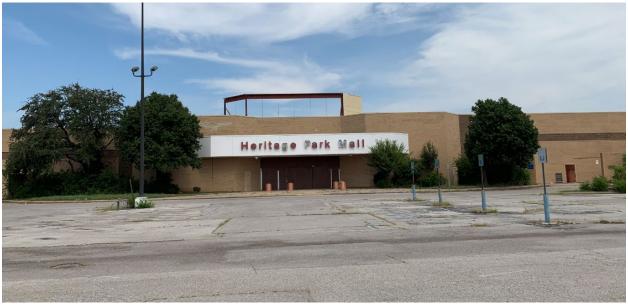

# EXHIBIT 2 PHOTOS OF FORMER HERITAGE PARK MALL

6707 E. RENO ANZ (6801)

6.707 E. RENO AVE. (6801) Cityworks

## Dilapidation, deterioration, age, obsolescence

Heritage Park Mall opened in 1978. Twenty years later, stores began to close. In 2009, all but one of the stores in the mall were closed. In 2017, the final store closed. This pattern is not unusual to Midwest City. Across the United States, the death of the American mall is plaguing communities. With the rise of online shopping, the country is seeing the decline of retailers. Stores, large and small, have closed and are closing their brick-and-mortar operations. The outcome is large abandoned buildings and immense amounts of surface parking. This has proven to be the outcome of Heritage Park Mall. Current markets indicate that the traditional large indoor mall – including Heritage Park Mall – is obsolete.

The buildings within the Blighted Area remain in disrepair. The buildings are over 40 years old, which is beyond the useful life of a commercial building. Few, if any, improvements have been made over the life of the structures. The structures are in poor condition and have suffered serious damage in the past that has not been repaired. Buildings within the Blighted Area are neglected, damaged, dilapidated, unsecured, and in violation of the International Property Maintenance Code, the International Fire Code, and City ordinances. The buildings are the subject of regular code violation inspections and actions.