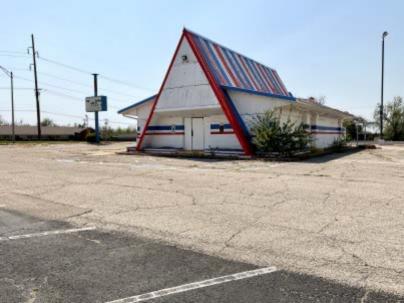

The buildings within the Blighted Area remain in disrepair. The buildings are over 40 years old, which is beyond the useful life of a commercial building. Few, if any, improvements have been made over the life of the structures. The structures are in poor condition and have suffered serious damage in the past that has not been repaired. Buildings within the Blighted Area are neglected, damaged, dilapidated, unsecured, and in violation of the International Property Maintenance Code, the International Fire Code, and City ordinances. The buildings are the subject of regular code violation inspections and actions.

## EXHIBIT 5 PHOTOS OF FORMER WHAT-A-BURGER