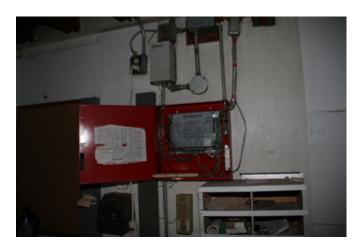

## Inadequate provision for ventilation, light, air, sanitation or open spaces

Buildings within the Blighted Area have been specifically found to be in violation of the International Fire Code and the International Property Maintenance Code. The Code Violation Reports, provided as Exhibit 7, state that the air quality and deterioration of the spaces are a threat to human life, safety, and health.

The former Heritage Park Mall and the Former Montgomery Ward have both been deemed unsafe and potential fire hazards, as documented in code enforcement inspections, as detailed in the Code Violation Reports. Multiple calls for service from the fire department have been documented. Several incidents of fire were reported. Not included in the attached Fire Incident Reports, but evidenced by the high levels of calls, the fire department has been forced to dispatch to the Blighted Area only to find that alarm and/or sprinkler systems were malfunctioning.

The fire sprinkler suppression system is currently turned off for a portion of the facility. Ceiling tiles are missing throughout the facility, the systems have not received the required annual inspection, escutcheons are missing throughout and sprinklers were observed covered in tape and paper during the inspection on 01/14/2020. The inspection performed on 01/14/2020 confirms no progress has been made to the sprinkler systems and Mr. Bahreini confirmed this during the inspection.

#### Citation # C535173 - IFC Section 903.4 - Sprinkler system supervision and alarms. -

The fire sprinkler suppression system is not currently monitored by a listed fire alarm control unit. The alarms are not connected or monitored. The system being turned off to a portion of the mall would have called an alarm to the owner at that time. No fire alarm monitoring is currently taking place.