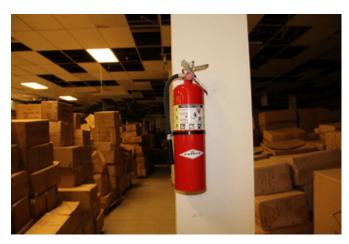

- IFC Section 906 – Portable Fire Extinguishers

Fire extinguishers were purchased in 2019. During this inspection they are not installed in the required locations per NFPA 10. Old existing extinguishers are also observed throughout the facility.