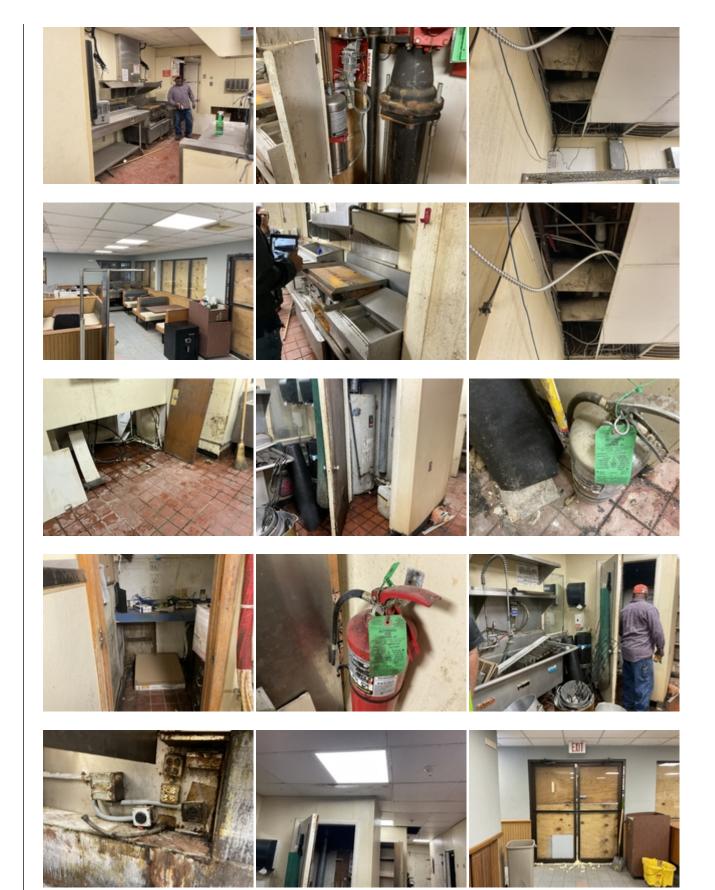

## EXHIBIT 3 PHOTOS OF FORMER MONTGOMERY WARD

EXHIBIT 4
PHOTOS OF FORMER SEARS

The buildings within the Blighted Area remain in disrepair. The buildings are over 40 years old, which is beyond the useful life of a commercial building. Few, if any, improvements have been made over the life of the structures. The structures are in poor condition and have suffered serious damage in the past that has not been repaired. Buildings within the Blighted Area are neglected, damaged, dilapidated, unsecured, and in violation of the International Property Maintenance Code, the International Fire Code, and City ordinances. The buildings are the subject of regular code violation inspections and actions.

## **Insanitary or unsafe conditions**

The Blighted Area is a clear and present hazard to the health, safety and welfare of the public and City reports over many reports document it. See Exhibit 7, Code Violation Reports. The City reports document inadequate or nonexistent fire protection systems in buildings with hazardous and combustible materials, causing a substantial threat to life and safety, particularly with a very active community church located immediately next door. There are no operable fire alarms, no operable sprinkler systems, and no properly serviced fire extinguishers. Reports show that the former Montgomery Ward and former Heritage Park Mall property buildings are not maintained in a way to prevent the risk of fire, building collapse, or other threat to life and safety, and are used to store hazardous and flammable materials without proper approval and without proper safety precautions. Inadequate means of ingress and egress constitute a fire hazard. The evidence of mold, mildew, and