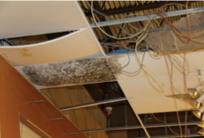

These structures are in violation of multiple provisions of the International Property Maintenance Code, the International Fire Code, and City ordinances, and have been cited by the City for such over 100 times. Violations include active roof leaks, water decay to structural elements, mold and mildew, hazardous and flammable materials, lack of proper fire protection, blocked ingress and egress, lack of maintenance, and illegal use of facilities. Many tickets issued in response to these violations have been issued and remain in ongoing litigation.

- of proper fire protection creates dangerous conditions in immediate proximity to a very large number of people.
- IPMC 108.1.5(7) The building or structure is neglected, damaged, dilapidated, unsecured or abandoned so as to become an attractive nuisance. While there is an attempt to secure the building's doors and windows it has been neglected, dilapidated and because of its illegal occupancy as an S-1, Moderate Hazard Storage, is an attractive building for vagrants and criminals.
- IPMC 108.1.5(8) Any building or structure that has been maintained in violation of any specific requirements or prohibition applicable to such building or structure provided by the approved building and fire code of the City of Midwest City, or of any law or ordinance to such an extent as to present either a substantial risk of fire, building collapse or any other threat to life and safety. There are multiple threats to life and safety within the building.
- IPMC Section 304 is specific to the exterior structure. The general intention of this portion of the code is to ensure the building is performing its primary functions of being in good repair, structurally sound, sanitary condition and capable of preventing the elements and rodents from entering the interior areas. Due to the rain received prior to the inspection we were able to see very clearly that the building is in violation of IPMC Section 304.7 Roofs and drainage. The day of the court ordered inspection, Midwest City received approximately 0.25 0.5 inches of rain (Source: Mesonet). Most of this rain was received prior to 9:00 AM when the inspection began. Through observation there were many active roof leaks in multiple areas of the mall, many of which displayed evidence of being persistent. Many structural members and interior elements showed obvious signs of damage and decay from water and other external elements as a result of these leaks. A portion of a stanchion on the west end of the mall common area had decayed enough to fall into the flowerbed below.
- IPMC Section 305 addresses the maintenance of the building specifically on the interior of the structure and its equipment. It states the structures and equipment must be kept in good repair, structurally sound and in sanitary condition. The code commentary for Section 305.1 General, expands on this indicating that the interior of the structure and its equipment must not adversely affect the occupants' health and safety and it must protect the occupant from the exterior environment. This building does not do that. There are many areas where possible mold and mildew are evident. There are potentially hazardous and flammable materials, sporadic storage of items creating blocked paths of egress and trip hazards and evidence of active and deceased rodents and pests.
- Chapter 5 of the 2015 IPMC outlines 23 principals for the minimum maintenance requirements for plumbing facilities and fixtures. The building is in violation of several of these. All occupied premises shall have potable water, hot water, air exhausted to the outside, water closets must have acceptable levels of light, heat and ventilation and be maintained properly. Water service has been terminated to the building for some time.