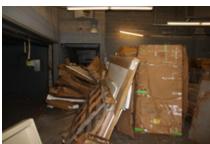

31.2 Required exit accesses, exits, and exit discharges shall be continuously maintained free from obstructions or impediments to full instant use in the case of fire or other emergency where the building area served by the means of egress is occupied. An exit or exit passageway shall not be used for any purpose that interferes with a means of egress. 1031.3 A means of egress shall be free from obstructions that would prevent its use, including the accumulation of snow and ice.

**Status: Violation** 

**Notes:** Exits throughout facility are secured with sheet metal and locks. Exits are not accessible within building. Doors are blocked, aisles blocked in back storage areas, vehicles blocking egress paths.

Common path of travel and dead-end aisles maximum distance limits are exceeded.













Means of Egress Illumination - Section 1008 IFC (2015)

Where required by code exit and emergency light shall function properly.

Status: Note Only

**Notes:** Exit lights on the 1st floor of Montgomery Wards are functioning. Exit lights on second story and in the vehicle storage area are not functioning.





# Means of Egress (Stairway) - 315.3.2 IFC (2015)

Combustible materials shall not be stored in exits or enclosures for stairways and ramps.

Status: Notes:

# Emergency escape and rescue openings - Sections 1031.7 & 1010.1.9 IFC (2015)

Door hardware shall not be locked in a manner that prevents function of the exit. Required emergency escape and rescue openings shall be operational from the inside of the room without the use of keys or tools. (No chains, bolts, bars, etc.