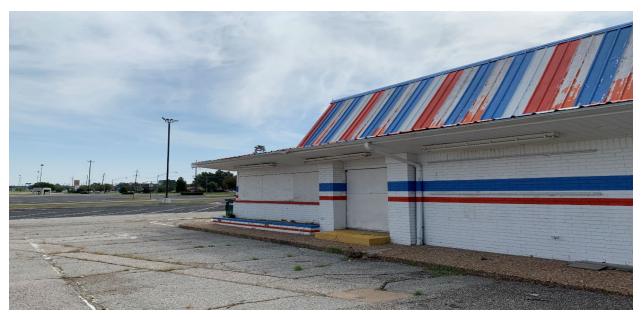

## EXHIBIT 5 PHOTOS OF FORMER WHAT-A-BURGER

Exhibit 2 – Photos of the former Heritage Park Mall

Exhibit 3 – Photos of the former Montgomery Ward

Exhibit 4 – Photos of the former Sears

Exhibit 5 – Photos of the former What-A-Burger

Exhibit 6 – Community Development Department Report