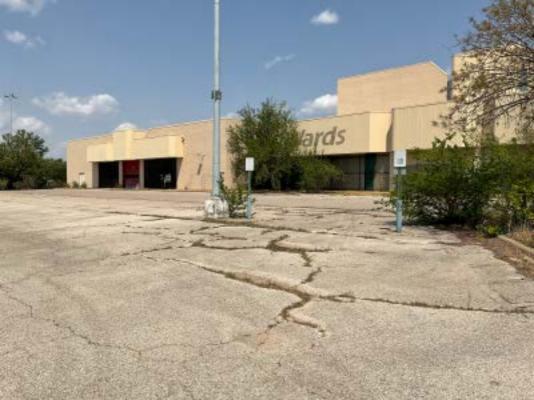

## **Deterioration of site or other improvements**

The lack of maintenance in the Blighted Area has rendered the site and its improvements to be severely deteriorated. The parking lots are cracked, curbs are eroded, and lighting and landscaping are derelict. As stated earlier, the asphalt within the designated Blighted Area has begun to decay. The asphalt within the designated Blighted Area has begun to decay. This renders certain portions of the infrastructure within the Blighted Area a hazard to the public health and safety. A sink hole developed in the asphalt parking lot on the Heritage Park Mall site, that renders that portion of the parking lot not usable. Additionally, the sink hole is near the Life Church site and may become a hazard to patrons and staff of Life Church.

## EXHIBIT 3 PHOTOS OF FORMER MONTGOMERY WARD

EXHIBIT 4
PHOTOS OF FORMER SEARS