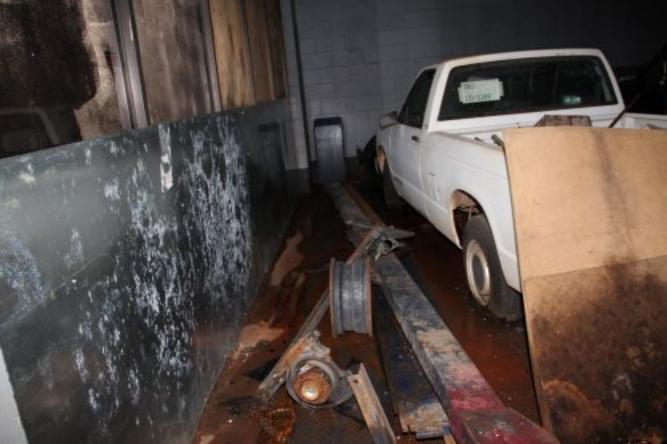

The buildings within the Blighted Area remain in disrepair. The buildings are over 40 years old, which is beyond the useful life of a commercial building. Few, if any, improvements have been made over the life of the structures. The structures are in poor condition and have suffered serious damage in the past that has not been repaired. Buildings within the Blighted Area are neglected, damaged, dilapidated, unsecured, and in violation of the International Property Maintenance Code, the International Fire Code, and City ordinances. The buildings are the subject of regular code violation inspections and actions.

## **Insanitary or unsafe conditions**

The Blighted Area is a clear and present hazard to the health, safety and welfare of the public and City reports over many reports document it. See Exhibit 7, Code Violation Reports. The City reports document inadequate or nonexistent fire protection systems in buildings with hazardous and combustible materials, causing a substantial threat to life and safety, particularly with a very active community church located immediately next door. There are no operable fire alarms, no operable sprinkler systems, and no properly serviced fire extinguishers. Reports show that the former Montgomery Ward and former Heritage Park Mall property buildings are not maintained in a way to prevent the risk of fire, building collapse, or other threat to life and safety, and are used to store hazardous and flammable materials without proper approval and without proper safety precautions. Inadequate means of ingress and egress constitute a fire hazard. The evidence of mold, mildew, and

## **Deterioration of site or other improvements**

The lack of maintenance in the Blighted Area has rendered the site and its improvements to be severely deteriorated. The parking lots are cracked, curbs are eroded, and lighting and landscaping are derelict. As stated earlier, the asphalt within the designated Blighted Area has begun to decay. The asphalt within the designated Blighted Area has begun to decay. This renders certain portions of the infrastructure within the Blighted Area a hazard to the public health and safety. A sink hole developed in the asphalt parking lot on the Heritage Park Mall site, that renders that portion of the parking lot not usable. Additionally, the sink hole is near the Life Church site and may become a hazard to patrons and staff of Life Church.