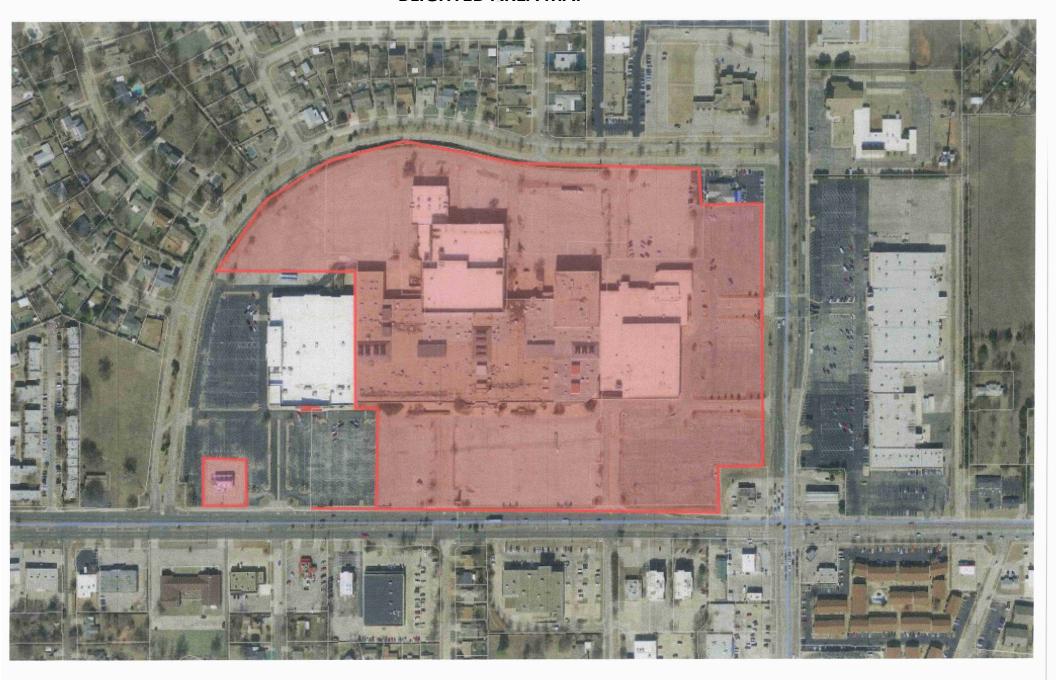

o ill health, transmission of disease, mortality, juvenile delinquency, or crime and by reason thereof, are detrimental to the public health, safety, morals or welfare of the City. The declaration of blight for the Blighted Area by the City presents an opportunity to meet the City's goal of clearing this area of its blighting conditions and transforming it from an underutilized and economically non-performing area into an area of economic growth. Redevelopment of the Blighted Area will aid in accommodating new economic growth. The findings of this Blight Report support a recommendation for adoption of a resolution by the City declaring the area blighted consistent with the Oklahoma Urban Redevelopment Law, 11 O.S. §38-101, et seq.

# BLIGHT REPORT EXHIBITS

## EXHIBIT 1 BLIGHTED AREA MAP



# EXHIBIT 2 PHOTOS OF FORMER HERITAGE PARK MALL

























































6707 E. RENO ANZ (6801)



6.707 E. RENO AVE. (6801) Cityworks









## EXHIBIT 3 PHOTOS OF FORMER MONTGOMERY WARD











































EXHIBIT 4
PHOTOS OF FORMER SEARS

































## EXHIBIT 5 PHOTOS OF FORMER WHAT-A-BURGER



















































#### **OMMA**

**OMMA Compliance Inspection** 

Status: Notes:

#### Consultation

Consultation Inspection

Status: Notes:

#### **Building Services/Housekeeping**

Address Identification - Section 505.1 IFC (2018)

All building shall have a posted address. Each character shall be not less than 4 inches high with a minimum stroke width of 1/2 inch. These numbers shall