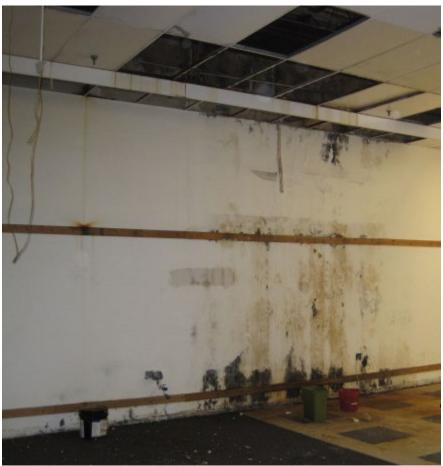

## Inadequate provision for ventilation, light, air, sanitation or open spaces

Buildings within the Blighted Area have been specifically found to be in violation of the International Fire Code and the International Property Maintenance Code. The Code Violation Reports, provided as Exhibit 7, state that the air quality and deterioration of the spaces are a threat to human life, safety, and health.

## **Insanitary or unsafe conditions**

The Blighted Area is a clear and present hazard to the health, safety and welfare of the public and City reports over many reports document it. See Exhibit 7, Code Violation Reports. The City reports document inadequate or nonexistent fire protection systems in buildings with hazardous and combustible materials, causing a substantial threat to life and safety, particularly with a very active community church located immediately next door. There are no operable fire alarms, no operable sprinkler systems, and no properly serviced fire extinguishers. Reports show that the former Montgomery Ward and former Heritage Park Mall property buildings are not maintained in a way to prevent the risk of fire, building collapse, or other threat to life and safety, and are used to store hazardous and flammable materials without proper approval and without proper safety precautions. Inadequate means of ingress and egress constitute a fire hazard. The evidence of mold, mildew, and

dead rodents constitutes an environmental hazard negatively impacting the health, safety, and welfare of the public.

The Blighted Area poses a safety hazard to the community as an attractive nuisance for criminal activity and vagrancy. High levels of police service calls have been documented.