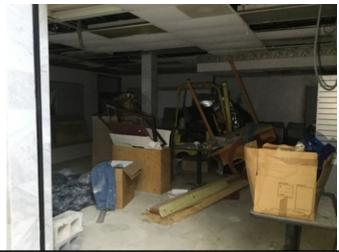

While the property is deteriorating some cosmetic repairs have been made in the tenant spaces and in the common areas of the mall. Some of the tenant spaces within the body of the mall are mostly empty. Others are nearly full of various items such as tire storage, old merchandise, oils, lubricants, paint, old engine parts, bathroom fixtures, appliances, old engine diagnostic machines, automotive equipment, and other miscellaneous items.

#### Citation # C535171 - IFC Section 304 - Waste accumulation prohibited. -

Combustible material creating fire hazard shall not be allowed to accumulate in buildings or structures or upon premises. The tenant space formerly known as A to Z has been observed full of miscellaneous material throughout. Both the lower level of the facility and the upper story is currently housing miscellaneous items. Other tenant spaces in the mall building were also observed with material in multiple states of decomposition. These observations were noted on the inspection performed on inspection dating back to 2017. In order to become compliant, all stored items in this facility is required to be immediately removed from the structure.