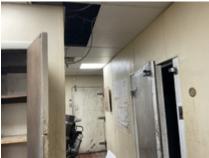

The buildings within the Blighted Area remain in disrepair. The buildings are over 40 years old, which is beyond the useful life of a commercial building. Few, if any, improvements have been made over the life of the structures. The structures are in poor condition and have suffered serious damage in the past that has not been repaired. Buildings within the Blighted Area are neglected, damaged, dilapidated, unsecured, and in violation of the International Property Maintenance Code, the International Fire Code, and City ordinances. The buildings are the subject of regular code violation inspections and actions.

## EXHIBIT 3 PHOTOS OF FORMER MONTGOMERY WARD

EXHIBIT 4
PHOTOS OF FORMER SEARS