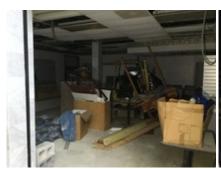

The buildings within the Blighted Area remain in disrepair. The buildings are over 40 years old, which is beyond the useful life of a commercial building. Few, if any, improvements have been made over the life of the structures. The structures are in poor condition and have suffered serious damage in the past that has not been repaired. Buildings within the Blighted Area are neglected, damaged, dilapidated, unsecured, and in violation of the International Property Maintenance Code, the International Fire Code, and City ordinances. The buildings are the subject of regular code violation inspections and actions.

While the property is deteriorating some cosmetic repairs have been made in the tenant spaces and in the common areas of the mall. Some of the tenant spaces within the body of the mall are mostly empty. Others are nearly full of various items such as tire storage, old merchandise, oils, lubricants, paint, old engine parts, bathroom fixtures, appliances, old engine diagnostic machines, automotive equipment, and other miscellaneous items.