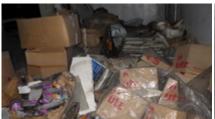

While the property is deteriorating some cosmetic repairs have been made in the tenant spaces and in the common areas of the mall. Some of the tenant spaces within the body of the mall are mostly empty. Others are nearly full of various items such as tire storage, old merchandise, oils, lubricants, paint, old engine parts, bathroom fixtures, appliances, old engine diagnostic machines, automotive equipment, and other miscellaneous items.

#### Citation # C535171 - IFC Section 304 - Waste accumulation prohibited. -

Combustible material creating fire hazard shall not be allowed to accumulate in buildings or structures or upon premises. The tenant space formerly known as A to Z has been observed full of miscellaneous material throughout. Both the lower level of the facility and the upper story is currently housing miscellaneous items. Other tenant spaces in the mall building were also observed with material in multiple states of decomposition. These observations were noted on the inspection performed on inspection dating back to 2017. In order to become compliant, all stored items in this facility is required to be immediately removed from the structure.