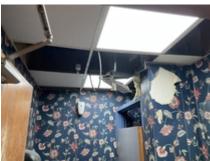

The buildings within the Blighted Area remain in disrepair. The buildings are over 40 years old, which is beyond the useful life of a commercial building. Few, if any, improvements have been made over the life of the structures. The structures are in poor condition and have suffered serious damage in the past that has not been repaired. Buildings within the Blighted Area are neglected, damaged, dilapidated, unsecured, and in violation of the International Property Maintenance Code, the International Fire Code, and City ordinances. The buildings are the subject of regular code violation inspections and actions.

Exhibit 2 – Photos of the former Heritage Park Mall

Exhibit 3 – Photos of the former Montgomery Ward

Exhibit 4 – Photos of the former Sears

Exhibit 5 – Photos of the former What-A-Burger

Exhibit 6 – Community Development Department Report

## **Deterioration of site or other improvements**

The lack of maintenance in the Blighted Area has rendered the site and its improvements to be severely deteriorated. The parking lots are cracked, curbs are eroded, and lighting and landscaping are derelict. As stated earlier, the asphalt within the designated Blighted Area has begun to decay. The asphalt within the designated Blighted Area has begun to decay. This renders certain portions of the infrastructure within the Blighted Area a hazard to the public health and safety. A sink hole developed in the asphalt parking lot on the Heritage Park Mall site, that renders that portion of the parking lot not usable. Additionally, the sink hole is near the Life Church site and may become a hazard to patrons and staff of Life Church.