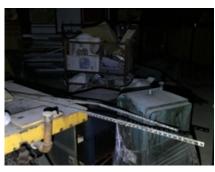

The buildings within the Blighted Area remain in disrepair. The buildings are over 40 years old, which is beyond the useful life of a commercial building. Few, if any, improvements have been made over the life of the structures. The structures are in poor condition and have suffered serious damage in the past that has not been repaired. Buildings within the Blighted Area are neglected, damaged, dilapidated, unsecured, and in violation of the International Property Maintenance Code, the International Fire Code, and City ordinances. The buildings are the subject of regular code violation inspections and actions.

## Deterioration or demolition of structures without repair, replacement or reinvestment

Investment and development in the Blighted Area has been and is stagnant. The buildings in the Blighted Area have not been properly used for more than ten years. There has been little or no attempt to renovate, modernize, or repair the building and their facilities. The former Heritage Park Mall, former Montgomery Ward, and former What-A-Burger properties have had no legal occupants for more than eight years. The former Sears building has one legal occupant that is using only a small portion of the building and the parking lot for driving instruction. All of the buildings and facilities are in structural disrepair and little or no serious effort has been made to renovate or reoccupy the buildings.

These structures are in violation of multiple provisions of the International Property Maintenance Code, the International Fire Code, and City ordinances, and have been cited by the City for such over 100 times. Violations include active roof leaks, water decay to structural elements, mold and mildew, hazardous and flammable materials, lack of proper fire protection, blocked ingress and egress, lack of maintenance, and illegal use of facilities. Many tickets issued in response to these violations have been issued and remain in ongoing litigation.