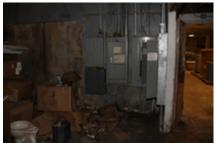

While the property is deteriorating some cosmetic repairs have been made in the tenant spaces and in the common areas of the mall. Some of the tenant spaces within the body of the mall are mostly empty. Others are nearly full of various items such as tire storage, old merchandise, oils, lubricants, paint, old engine parts, bathroom fixtures, appliances, old engine diagnostic machines, automotive equipment, and other miscellaneous items.