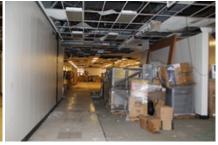

The buildings within the Blighted Area remain in disrepair. The buildings are over 40 years old, which is beyond the useful life of a commercial building. Few, if any, improvements have been made over the life of the structures. The structures are in poor condition and have suffered serious damage in the past that has not been repaired. Buildings within the Blighted Area are neglected, damaged, dilapidated, unsecured, and in violation of the International Property Maintenance Code, the International Fire Code, and City ordinances. The buildings are the subject of regular code violation inspections and actions.

These structures are in violation of multiple provisions of the International Property Maintenance Code, the International Fire Code, and City ordinances, and have been cited by the City for such over 100 times. Violations include active roof leaks, water decay to structural elements, mold and mildew, hazardous and flammable materials, lack of proper fire protection, blocked ingress and egress, lack of maintenance, and illegal use of facilities. Many tickets issued in response to these violations have been issued and remain in ongoing litigation.