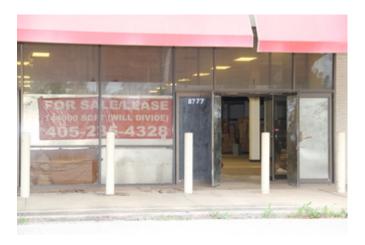

The buildings within the Blighted Area remain in disrepair. The buildings are over 40 years old, which is beyond the useful life of a commercial building. Few, if any, improvements have been made over the life of the structures. The structures are in poor condition and have suffered serious damage in the past that has not been repaired. Buildings within the Blighted Area are neglected, damaged, dilapidated, unsecured, and in violation of the International Property Maintenance Code, the International Fire Code, and City ordinances. The buildings are the subject of regular code violation inspections and actions.

While the City has received a permit application and a certificate of occupancy request related to the former Heritage Park Mall building and the former What-a-Burger building, the City is unable to grant such requests given the unsound and unsafe conditions of the structures.

# EXHIBIT 2 PHOTOS OF FORMER HERITAGE PARK MALL

6707 E. RENO ANZ (6801)

6.707 E. RENO AVE. (6801) Cityworks