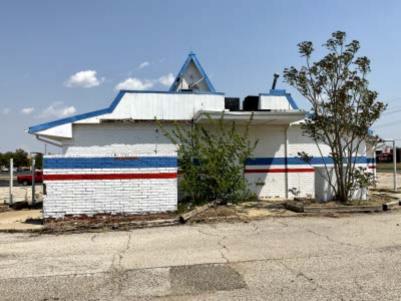

The buildings within the Blighted Area remain in disrepair. The buildings are over 40 years old, which is beyond the useful life of a commercial building. Few, if any, improvements have been made over the life of the structures. The structures are in poor condition and have suffered serious damage in the past that has not been repaired. Buildings within the Blighted Area are neglected, damaged, dilapidated, unsecured, and in violation of the International Property Maintenance Code, the International Fire Code, and City ordinances. The buildings are the subject of regular code violation inspections and actions.

## EXHIBIT 5 PHOTOS OF FORMER WHAT-A-BURGER