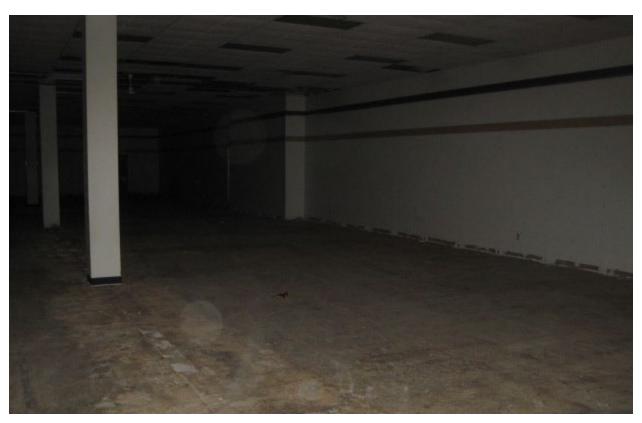

The buildings within the Blighted Area remain in disrepair. The buildings are over 40 years old, which is beyond the useful life of a commercial building. Few, if any, improvements have been made over the life of the structures. The structures are in poor condition and have suffered serious damage in the past that has not been repaired. Buildings within the Blighted Area are neglected, damaged, dilapidated, unsecured, and in violation of the International Property Maintenance Code, the International Fire Code, and City ordinances. The buildings are the subject of regular code violation inspections and actions.

## EXHIBIT 3 PHOTOS OF FORMER MONTGOMERY WARD

EXHIBIT 4
PHOTOS OF FORMER SEARS

While the property is deteriorating some cosmetic repairs have been made in the tenant spaces and in the common areas of the mall. Some of the tenant spaces within the body of the mall are mostly empty. Others are nearly full of various items such as tire storage, old merchandise, oils, lubricants, paint, old engine parts, bathroom fixtures, appliances, old engine diagnostic machines, automotive equipment, and other miscellaneous items.