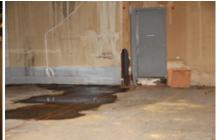

## **Deterioration of site or other improvements**

The lack of maintenance in the Blighted Area has rendered the site and its improvements to be severely deteriorated. The parking lots are cracked, curbs are eroded, and lighting and landscaping are derelict. As stated earlier, the asphalt within the designated Blighted Area has begun to decay. The asphalt within the designated Blighted Area has begun to decay. This renders certain portions of the infrastructure within the Blighted Area a hazard to the public health and safety. A sink hole developed in the asphalt parking lot on the Heritage Park Mall site, that renders that portion of the parking lot not usable. Additionally, the sink hole is near the Life Church site and may become a hazard to patrons and staff of Life Church.

# EXHIBIT 2 PHOTOS OF FORMER HERITAGE PARK MALL

6707 E. RENO ANZ (6801)

6.707 E. RENO AVE. (6801) Cityworks