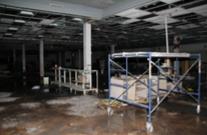

The buildings within the Blighted Area remain in disrepair. The buildings are over 40 years old, which is beyond the useful life of a commercial building. Few, if any, improvements have been made over the life of the structures. The structures are in poor condition and have suffered serious damage in the past that has not been repaired. Buildings within the Blighted Area are neglected, damaged, dilapidated, unsecured, and in violation of the International Property Maintenance Code, the International Fire Code, and City ordinances. The buildings are the subject of regular code violation inspections and actions.

## **Deterioration of site or other improvements**

The lack of maintenance in the Blighted Area has rendered the site and its improvements to be severely deteriorated. The parking lots are cracked, curbs are eroded, and lighting and landscaping are derelict. As stated earlier, the asphalt within the designated Blighted Area has begun to decay. The asphalt within the designated Blighted Area has begun to decay. This renders certain portions of the infrastructure within the Blighted Area a hazard to the public health and safety. A sink hole developed in the asphalt parking lot on the Heritage Park Mall site, that renders that portion of the parking lot not usable. Additionally, the sink hole is near the Life Church site and may become a hazard to patrons and staff of Life Church.

# EXHIBIT 2 PHOTOS OF FORMER HERITAGE PARK MALL

6707 E. RENO ANZ (6801)

6.707 E. RENO AVE. (6801) Cityworks