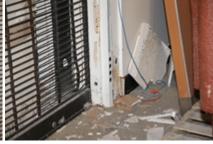

ealed. Section 703 IFC (2015) Floors and ceilings shall be closed and sealed. Pay special attention to rated structures.

Status: Violation

**Notes:** Ceilings throughout the facility are not maintained. They are missing throughout, leaks from the roof were observed in certain areas (2nd floor and vehicle storage). This has a direct effect on the sprinkler system and it being properly installed per NFPA 13.



















Horizontal Separation: Walls and barriers appear to be enclosed and or sealed. Section 703 IFC (2015) Pay close attention to rated structures.

**Status: Violation** 

**Notes:** Holes in walls were observed throughout. Some from water leaks others some type of physical damage. Unknown to all the causes. Photos indicate multiple problem areas within the facility.







| Operating Features                                                                                          |
|-------------------------------------------------------------------------------------------------------------|
| Fire Drills: Conducted. Section 403 IFC (2015)  Documentation maintained.                                   |
| Status: Notes:                                                                                              |
| Fire Drills Initiation: Manual pull, smoke detector, hood system, or fire drill option found on alarm panel |
| IFC requires fire drills in all occupancies  Status:                                                        |

# Other Observations

Occupancy Specific Observations

Observations from IFC 2015 and the National Fire Codes.

**Status: V