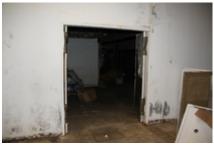

The buildings within the Blighted Area remain in disrepair. The buildings are over 40 years old, which is beyond the useful life of a commercial building. Few, if any, improvements have been made over the life of the structures. The structures are in poor condition and have suffered serious damage in the past that has not been repaired. Buildings within the Blighted Area are neglected, damaged, dilapidated, unsecured, and in violation of the International Property Maintenance Code, the International Fire Code, and City ordinances. The buildings are the subject of regular code violation inspections and actions.

## Deterioration or demolition of structures without repair, replacement or reinvestment

Investment and development in the Blighted Area has been and is stagnant. The buildings in the Blighted Area have not been properly used for more than ten years. There has been little or no attempt to renovate, modernize, or repair the building and their facilities. The former Heritage Park Mall, former Montgomery Ward, and former What-A-Burger properties have had no legal occupants for more than eight years. The former Sears building has one legal occupant that is using only a small portion of the building and the parking lot for driving instruction. All of the buildings and facilities are in structural disrepair and little or no serious effort has been made to renovate or reoccupy the buildings.

# EXHIBIT 2 PHOTOS OF FORMER HERITAGE PARK MALL

6707 E. RENO ANZ (6801)

6.707 E. RENO AVE. (6801) Cityworks