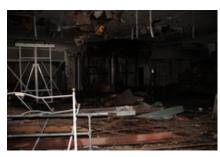

The buildings within the Blighted Area remain in disrepair. The buildings are over 40 years old, which is beyond the useful life of a commercial building. Few, if any, improvements have been made over the life of the structures. The structures are in poor condition and have suffered serious damage in the past that has not been repaired. Buildings within the Blighted Area are neglected, damaged, dilapidated, unsecured, and in violation of the International Property Maintenance Code, the International Fire Code, and City ordinances. The buildings are the subject of regular code violation inspections and actions.

Exhibit 2 – Photos of the former Heritage Park Mall

Exhibit 3 – Photos of the former Montgomery Ward

Exhibit 4 – Photos of the former Sears

Exhibit 5 – Photos of the former What-A-Burger

Exhibit 6 – Community Development Department Report

# EXHIBIT 2 PHOTOS OF FORMER HERITAGE PARK MALL

6707 E. RENO ANZ (6801)

6.707 E. RENO AVE. (6801) Cityworks