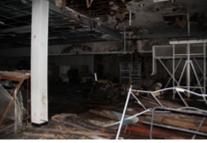

The buildings within the Blighted Area remain in disrepair. The buildings are over 40 years old, which is beyond the useful life of a commercial building. Few, if any, improvements have been made over the life of the structures. The structures are in poor condition and have suffered serious damage in the past that has not been repaired. Buildings within the Blighted Area are neglected, damaged, dilapidated, unsecured, and in violation of the International Property Maintenance Code, the International Fire Code, and City ordinances. The buildings are the subject of regular code violation inspections and actions.

## **Deterioration of site or other improvements**

The lack of maintenance in the Blighted Area has rendered the site and its improvements to be severely deteriorated. The parking lots are cracked, curbs are eroded, and lighting and landscaping are derelict. As stated earlier, the asphalt within the designated Blighted Area has begun to decay. The asphalt within the designated Blighted Area has begun to decay. This renders certain portions of the infrastructure within the Blighted Area a hazard to the public health and safety. A sink hole developed in the asphalt parking lot on the Heritage Park Mall site, that renders that portion of the parking lot not usable. Additionally, the sink hole is near the Life Church site and may become a hazard to patrons and staff of Life Church.