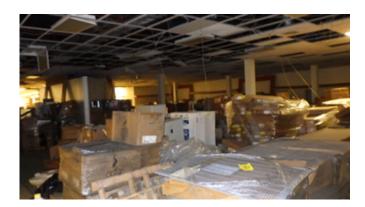

The buildings within the Blighted Area remain in disrepair. The buildings are over 40 years old, which is beyond the useful life of a commercial building. Few, if any, improvements have been made over the life of the structures. The structures are in poor condition and have suffered serious damage in the past that has not been repaired. Buildings within the Blighted Area are neglected, damaged, dilapidated, unsecured, and in violation of the International Property Maintenance Code, the International Fire Code, and City ordinances. The buildings are the subject of regular code violation inspections and actions.

## Deterioration or demolition of structures without repair, replacement or reinvestment

Investment and development in the Blighted Area has been and is stagnant. The buildings in the Blighted Area have not been properly used for more than ten years. There has been little or no attempt to renovate, modernize, or repair the building and their facilities. The former Heritage Park Mall, former Montgomery Ward, and former What-A-Burger properties have had no legal occupants for more than eight years. The former Sears building has one legal occupant that is using only a small portion of the building and the parking lot for driving instruction. All of the buildings and facilities are in structural disrepair and little or no serious effort has been made to renovate or reoccupy the buildings.

While the property is deteriorating some cosmetic repairs have been made in the tenant spaces and in the common areas of the mall. Some of the tenant spaces within the body of the mall are mostly empty. Others are nearly full of various items such as tire storage, old merchandise, oils, lubricants, paint, old engine parts, bathroom fixtures, appliances, old engine diagnostic machines, automotive equipment, and other miscellaneous items.