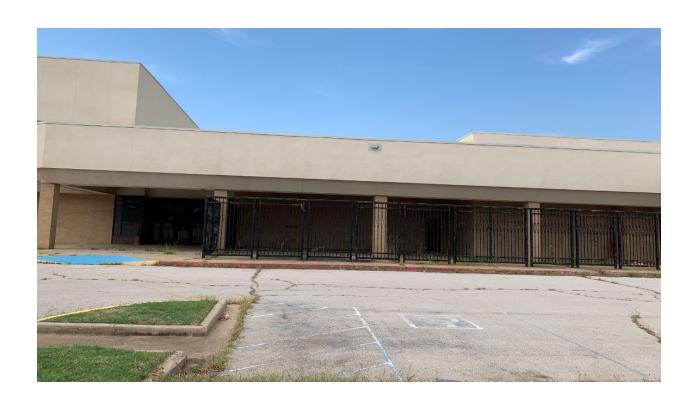

The buildings within the Blighted Area remain in disrepair. The buildings are over 40 years old, which is beyond the useful life of a commercial building. Few, if any, improvements have been made over the life of the structures. The structures are in poor condition and have suffered serious damage in the past that has not been repaired. Buildings within the Blighted Area are neglected, damaged, dilapidated, unsecured, and in violation of the International Property Maintenance Code, the International Fire Code, and City ordinances. The buildings are the subject of regular code violation inspections and actions.

# EXHIBIT 2 PHOTOS OF FORMER HERITAGE PARK MALL

6707 E. RENO ANZ (6801)

6.707 E. RENO AVE. (6801) Cityworks