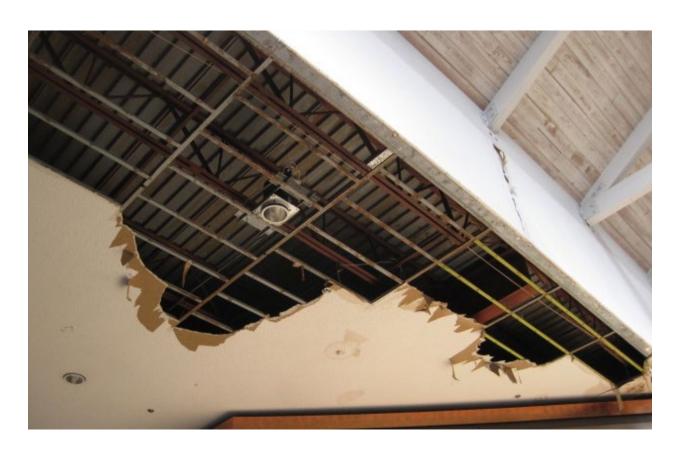

The buildings within the Blighted Area remain in disrepair. The buildings are over 40 years old, which is beyond the useful life of a commercial building. Few, if any, improvements have been made over the life of the structures. The structures are in poor condition and have suffered serious damage in the past that has not been repaired. Buildings within the Blighted Area are neglected, damaged, dilapidated, unsecured, and in violation of the International Property Maintenance Code, the International Fire Code, and City ordinances. The buildings are the subject of regular code violation inspections and actions.

These structures are in violation of multiple provisions of the International Property Maintenance Code, the International Fire Code, and City ordinances, and have been cited by the City for such over 100 times. Violations include active roof leaks, water decay to structural elements, mold and mildew, hazardous and flammable materials, lack of proper fire protection, blocked ingress and egress, lack of maintenance, and illegal use of facilities. Many tickets issued in response to these violations have been issued and remain in ongoing litigation.

- of proper fire protection creates dangerous conditions in immediate proximity to a very large number of people.
- IPMC 108.1.5(7) The building or structure is neglected, damaged, dilapidated, unsecured or abandoned so as to become an attractive nuisance. While there is an attempt to secure the building's doors and windows it has been neglected, dilapidated and because of its illegal occupancy as an S-1, Moderate Hazard Storage, is an attractive building for vagrants and criminals.
- IPMC 108.1.5(8) Any building or structure that has been maintained in violation of any specific requirements or prohibition applicable to such building or structure provided by the approved building and fire code of the City of Midwest City, or of any law or ordinance to such an extent as to present either a substantial risk of fire, building collapse or any other threat to life and safety. There are multiple threats to life and safety within the building.
- IPMC Section 304 is specific to the exterior structure. The general intention of this portion of the code is to ensure the building is performing its primary functions of being in good repair, structurally sound, sanitary condition and capable of preventing the elements and rodents from entering the interior areas. Due to the rain received prior to the inspection we were able to see very clearly that the building is in violation of IPMC Section 304.7 Roofs and drainage. The day of the court ordered inspection, Midwest City received approximately 0.25 0.5 inches of rain (Source: Mesonet). Most of this rain was received prior to 9:00 AM when the inspection began. Through observation there were many active roof leaks in multiple areas of the mall, many of which displayed evidence of being persistent. Many structural members and interior elements showed obvious signs of damage and decay from water and other external elements as a result of these leaks. A portion of a stanchion on the west end of the mall common area had decayed enough to fall into the flowerbed below.
- IPMC Section 305 addresses the maintenance of the building specifically on the interior of the structure and its equipment. It states the structures and equipment must be kept in good repair, structurally sound and in sanitary condition. The code commentary for Section 305.1 General, expands on this indicating that the interior of the structure and its equipment must not adversely affect the occupants' health and safety and it must protect the occupant from the exterior environment. This building does not do that. There are many areas where possible mold and mildew are evident. There are potentially hazardous and flammable materials, sporadic storage of items creating blocked paths of egress and trip hazards and evidence of active and deceased rodents and pests.
- Chapter 5 of the 2015 IPMC outlines 23 principals for the minimum maintenance requirements for plumbing facilities and fixtures. The building is in violation of several of these. All occupied premises shall have potable water, hot water, air exhausted to the outside, water closets must have acceptable levels of light, heat and ventilation and be maintained properly. Water service has been terminated to the building for some time.