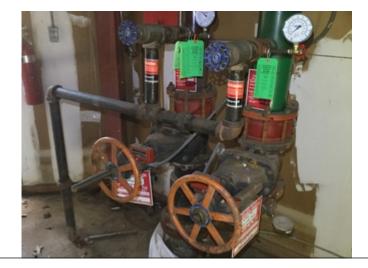

The fire sprinkler suppression system is currently turned off for a portion of the facility. Ceiling tiles are missing throughout the facility, the systems have not received the required annual inspection, escutcheons are missing throughout and sprinklers were observed covered in tape and paper during the inspection on 01/14/2020. The inspection performed on 01/14/2020 confirms no progress has been made to the sprinkler systems and Mr. Bahreini confirmed this during the inspection.

#### Citation # C535173 - IFC Section 903.4 - Sprinkler system supervision and alarms. -

The fire sprinkler suppression system is not currently monitored by a listed fire alarm control unit. The alarms are not connected or monitored. The system being turned off to a portion of the mall would have called an alarm to the owner at that time. No fire alarm monitoring is currently taking place.

Citation # C535188 - IFC Section 901.4 – Failure to maintain the fire sprinkler suppression system.Ceiling tiles are missing throughout the facility, the system has not received the required annual inspection, escutcheons are missing throughout during the inspection on 01/14/2020

**Citation # C535189 -** IFC Section 903.4 – Failure to electronically supervise and monitor suppression system. – The fire sprinkler suppression system is not currently monitored by a listed fire alarm control unit. The alarms are not connected or monitored. No fire alarm monitoring is currently taking place.