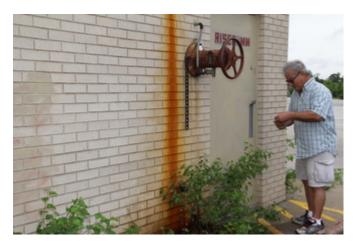

## Inadequate provision for ventilation, light, air, sanitation or open spaces

Buildings within the Blighted Area have been specifically found to be in violation of the International Fire Code and the International Property Maintenance Code. The Code Violation Reports, provided as Exhibit 7, state that the air quality and deterioration of the spaces are a threat to human life, safety, and health.

The former Heritage Park Mall and the Former Montgomery Ward have both been deemed unsafe and potential fire hazards, as documented in code enforcement inspections, as detailed in the Code Violation Reports. Multiple calls for service from the fire department have been documented. Several incidents of fire were reported. Not included in the attached Fire Incident Reports, but evidenced by the high levels of calls, the fire department has been forced to dispatch to the Blighted Area only to find that alarm and/or sprinkler systems were malfunctioning.

## **Insanitary or unsafe conditions**

The Blighted Area is a clear and present hazard to the health, safety and welfare of the public and City reports over many reports document it. See Exhibit 7, Code Violation Reports. The City reports document inadequate or nonexistent fire protection systems in buildings with hazardous and combustible materials, causing a substantial threat to life and safety, particularly with a very active community church located immediately next door. There are no operable fire alarms, no operable sprinkler systems, and no properly serviced fire extinguishers. Reports show that the former Montgomery Ward and former Heritage Park Mall property buildings are not maintained in a way to prevent the risk of fire, building collapse, or other threat to life and safety, and are used to store hazardous and flammable materials without proper approval and without proper safety precautions. Inadequate means of ingress and egress constitute a fire hazard. The evidence of mold, mildew, and