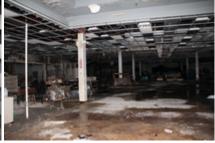

The buildings within the Blighted Area remain in disrepair. The buildings are over 40 years old, which is beyond the useful life of a commercial building. Few, if any, improvements have been made over the life of the structures. The structures are in poor condition and have suffered serious damage in the past that has not been repaired. Buildings within the Blighted Area are neglected, damaged, dilapidated, unsecured, and in violation of the International Property Maintenance Code, the International Fire Code, and City ordinances. The buildings are the subject of regular code violation inspections and actions.

## **Deterioration of site or other improvements**

The lack of maintenance in the Blighted Area has rendered the site and its improvements to be severely deteriorated. The parking lots are cracked, curbs are eroded, and lighting and landscaping are derelict. As stated earlier, the asphalt within the designated Blighted Area has begun to decay. The asphalt within the designated Blighted Area has begun to decay. This renders certain portions of the infrastructure within the Blighted Area a hazard to the public health and safety. A sink hole developed in the asphalt parking lot on the Heritage Park Mall site, that renders that portion of the parking lot not usable. Additionally, the sink hole is near the Life Church site and may become a hazard to patrons and staff of Life Church.

# EXHIBIT 2 PHOTOS OF FORMER HERITAGE PARK MALL

6707 E. RENO ANZ (6801)

6.707 E. RENO AVE. (6801) Cityworks