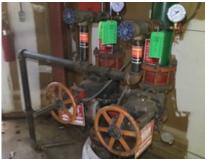

The fire sprinkler suppression system is currently turned off for a portion of the facility. Ceiling tiles are missing throughout the facility, the systems have not received the required annual inspection, escutcheons are missing throughout and sprinklers were observed covered in tape and paper during the inspection on 01/14/2020. The inspection performed on 01/14/2020 confirms no progress has been made to the sprinkler systems and Mr. Bahreini confirmed this during the inspection.

#### Citation # C535173 - IFC Section 903.4 - Sprinkler system supervision and alarms. -

The fire sprinkler suppression system is not currently monitored by a listed fire alarm control unit. The alarms are not connected or monitored. The system being turned off to a portion of the mall would have called an alarm to the owner at that time. No fire alarm monitoring is currently taking place.

Citation # C535188 - IFC Section 901.4 – Failure to maintain the fire sprinkler suppression system.Ceiling tiles are missing throughout the facility, the system has not received the required annual inspection, escutcheons are missing throughout during the inspection on 01/14/2020

**Citation # C535189 -** IFC Section 903.4 – Failure to electronically supervise and monitor suppression system. – The fire sprinkler suppression system is not currently monitored by a listed fire alarm control unit. The alarms are not connected or monitored. No fire alarm monitoring is currently taking place.