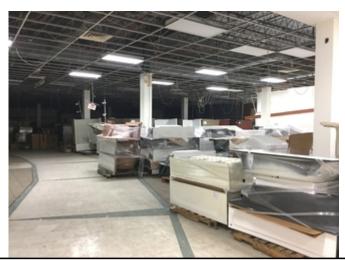

While the property is deteriorating some cosmetic repairs have been made in the tenant spaces and in the common areas of the mall. Some of the tenant spaces within the body of the mall are mostly empty. Others are nearly full of various items such as tire storage, old merchandise, oils, lubricants, paint, old engine parts, bathroom fixtures, appliances, old engine diagnostic machines, automotive equipment, and other miscellaneous items.