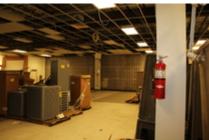

While the property is deteriorating some cosmetic repairs have been made in the tenant spaces and in the common areas of the mall. Some of the tenant spaces within the body of the mall are mostly empty. Others are nearly full of various items such as tire storage, old merchandise, oils, lubricants, paint, old engine parts, bathroom fixtures, appliances, old engine diagnostic machines, automotive equipment, and other miscellaneous items.