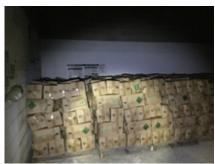

While the property is deteriorating some cosmetic repairs have been made in the tenant spaces and in the common areas of the mall. Some of the tenant spaces within the body of the mall are mostly empty. Others are nearly full of various items such as tire storage, old merchandise, oils, lubricants, paint, old engine parts, bathroom fixtures, appliances, old engine diagnostic machines, automotive equipment, and other miscellaneous items.

#### Citation # C535171 - IFC Section 304 - Waste accumulation prohibited. -

Combustible material creating fire hazard shall not be allowed to accumulate in buildings or structures or upon premises. The tenant space formerly known as A to Z has been observed full of miscellaneous material throughout. Both the lower level of the facility and the upper story is currently housing miscellaneous items. Other tenant spaces in the mall building were also observed with material in multiple states of decomposition. These observations were noted on the inspection performed on inspection dating back to 2017. In order to become compliant, all stored items in this facility is required to be immediately removed from the structure.