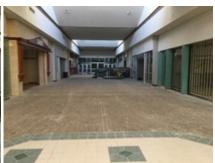

## Dilapidation, deterioration, age, obsolescence

Heritage Park Mall opened in 1978. Twenty years later, stores began to close. In 2009, all but one of the stores in the mall were closed. In 2017, the final store closed. This pattern is not unusual to Midwest City. Across the United States, the death of the American mall is plaguing communities. With the rise of online shopping, the country is seeing the decline of retailers. Stores, large and small, have closed and are closing their brick-and-mortar operations. The outcome is large abandoned buildings and immense amounts of surface parking. This has proven to be the outcome of Heritage Park Mall. Current markets indicate that the traditional large indoor mall – including Heritage Park Mall – is obsolete.

The buildings within the Blighted Area remain in disrepair. The buildings are over 40 years old, which is beyond the useful life of a commercial building. Few, if any, improvements have been made over the life of the structures. The structures are in poor condition and have suffered serious damage in the past that has not been repaired. Buildings within the Blighted Area are neglected, damaged, dilapidated, unsecured, and in violation of the International Property Maintenance Code, the International Fire Code, and City ordinances. The buildings are the subject of regular code violation inspections and actions.