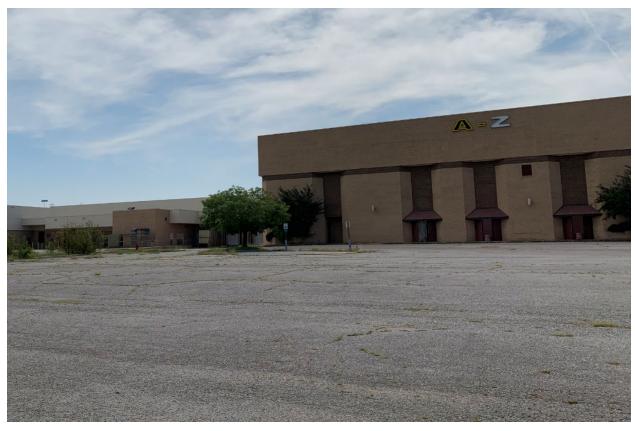

#### Citation # C535171 - IFC Section 304 - Waste accumulation prohibited. -

Combustible material creating fire hazard shall not be allowed to accumulate in buildings or structures or upon premises. The tenant space formerly known as A to Z has been observed full of miscellaneous material throughout. Both the lower level of the facility and the upper story is currently housing miscellaneous items. Other tenant spaces in the mall building were also observed with material in multiple states of decomposition. These observations were noted on the inspection performed on inspection dating back to 2017. In order to become compliant, all stored items in this facility is required to be immediately removed from the structure.