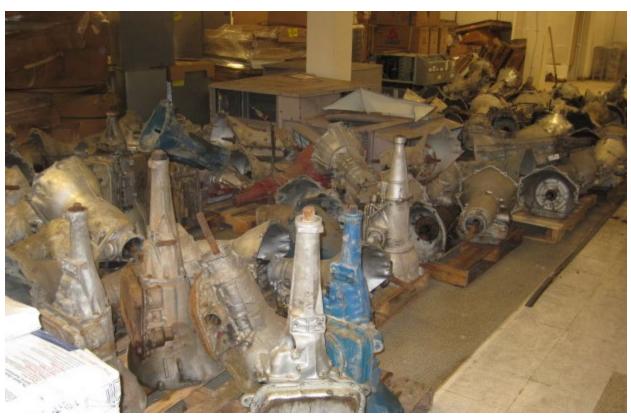

While the property is deteriorating some cosmetic repairs have been made in the tenant spaces and in the common areas of the mall. Some of the tenant spaces within the body of the mall are mostly empty. Others are nearly full of various items such as tire storage, old merchandise, oils, lubricants, paint, old engine parts, bathroom fixtures, appliances, old engine diagnostic machines, automotive equipment, and other miscellaneous items.

#### Citation # C535171 - IFC Section 304 - Waste accumulation prohibited. -

Combustible material creating fire hazard shall not be allowed to accumulate in buildings or structures or upon premises. The tenant space formerly known as A to Z has been observed full of miscellaneous material throughout. Both the lower level of the facility and the upper story is currently housing miscellaneous items. Other tenant spaces in the mall building were also observed with material in multiple states of decomposition. These observations were noted on the inspection performed on inspection dating back to 2017. In order to become compliant, all stored items in this facility is required to be immediately removed from the structure.