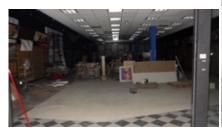

The buildings within the Blighted Area remain in disrepair. The buildings are over 40 years old, which is beyond the useful life of a commercial building. Few, if any, improvements have been made over the life of the structures. The structures are in poor condition and have suffered serious damage in the past that has not been repaired. Buildings within the Blighted Area are neglected, damaged, dilapidated, unsecured, and in violation of the International Property Maintenance Code, the International Fire Code, and City ordinances. The buildings are the subject of regular code violation inspections and actions.

## EXHIBIT 3 PHOTOS OF FORMER MONTGOMERY WARD

EXHIBIT 4
PHOTOS OF FORMER SEARS