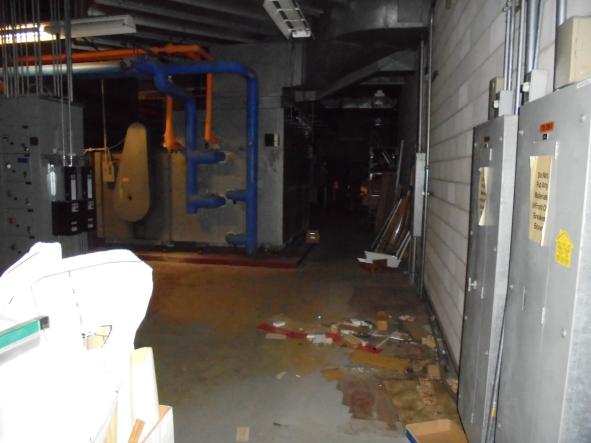

The buildings within the Blighted Area remain in disrepair. The buildings are over 40 years old, which is beyond the useful life of a commercial building. Few, if any, improvements have been made over the life of the structures. The structures are in poor condition and have suffered serious damage in the past that has not been repaired. Buildings within the Blighted Area are neglected, damaged, dilapidated, unsecured, and in violation of the International Property Maintenance Code, the International Fire Code, and City ordinances. The buildings are the subject of regular code violation inspections and actions.

These structures are in violation of multiple provisions of the International Property Maintenance Code, the International Fire Code, and City ordinances, and have been cited by the City for such over 100 times. Violations include active roof leaks, water decay to structural elements, mold and mildew, hazardous and flammable materials, lack of proper fire protection, blocked ingress and egress, lack of maintenance, and illegal use of facilities. Many tickets issued in response to these violations have been issued and remain in ongoing litigation.

The former Heritage Park Mall and the Former Montgomery Ward have both been deemed unsafe and potential fire hazards, as documented in code enforcement inspections, as detailed in the Code Violation Reports. Multiple calls for service from the fire department have been documented. Several incidents of fire were reported. Not included in the attached Fire Incident Reports, but evidenced by the high levels of calls, the fire department has been forced to dispatch to the Blighted Area only to find that alarm and/or sprinkler systems were malfunctioning.

## **Insanitary or unsafe conditions**

The Blighted Area is a clear and present hazard to the health, safety and welfare of the public and City reports over many reports document it. See Exhibit 7, Code Violation Reports. The City reports document inadequate or nonexistent fire protection systems in buildings with hazardous and combustible materials, causing a substantial threat to life and safety, particularly with a very active community church located immediately next door. There are no operable fire alarms, no operable sprinkler systems, and no properly serviced fire extinguishers. Reports show that the former Montgomery Ward and former Heritage Park Mall property buildings are not maintained in a way to prevent the risk of fire, building collapse, or other threat to life and safety, and are used to store hazardous and flammable materials without proper approval and without proper safety precautions. Inadequate means of ingress and egress constitute a fire hazard. The evidence of mold, mildew, and