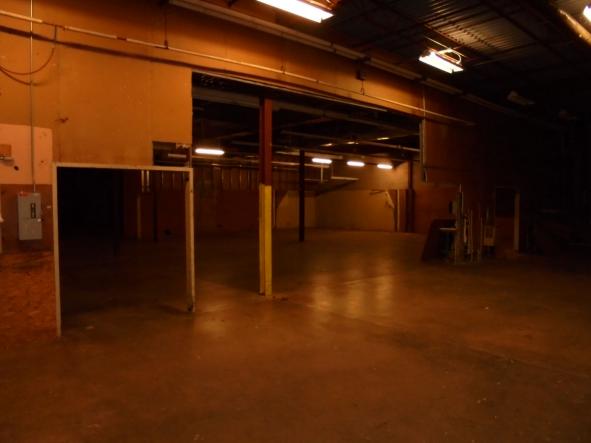

# EXHIBIT 2 PHOTOS OF FORMER HERITAGE PARK MALL

6707 E. RENO ANZ (6801)

6.707 E. RENO AVE. (6801) Cityworks

While the property is deteriorating some cosmetic repairs have been made in the tenant spaces and in the common areas of the mall. Some of the tenant spaces within the body of the mall are mostly empty. Others are nearly full of various items such as tire storage, old merchandise, oils, lubricants, paint, old engine parts, bathroom fixtures, appliances, old engine diagnostic machines, automotive equipment, and other miscellaneous items.