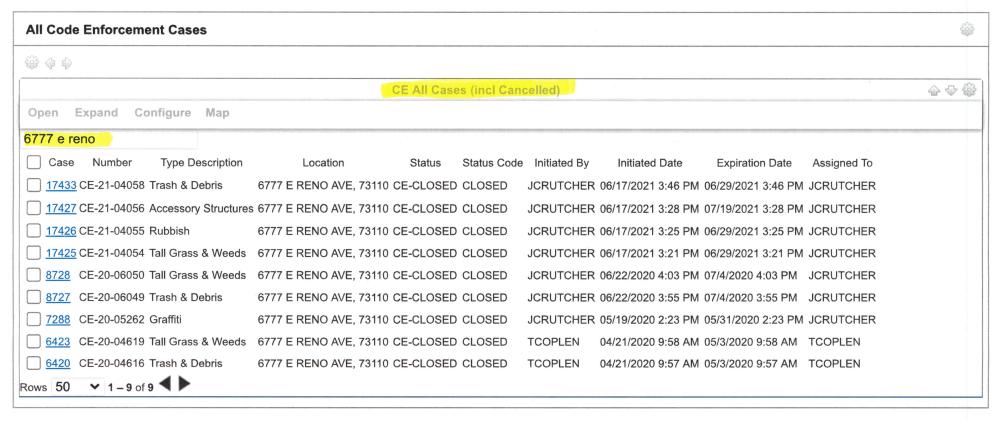

RE: 6777 & 6801 E Reno Avenue

Midwest City, OK 73110

Oklahoma County Assessor #R152008000 & R152003000

Mr. Bahreini,

This letter is to serve as a formal "Notice of Violation" for violations at the addresses referenced above that have been observed throughout the 2019 calendar year. A building inspection will be completed in conjunction with the annual fire inspection to be conducted at both 6777 & 6801 E Reno Ave Midwest City, Oklahoma 73110 on Tuesday, January 14th at 9:00 AM. Subsequent inspections will be performed each month of the 2020 calendar year in order to verify that abatement and correction of any observed code violations of the properties from said inspections have occurred. The intent of the inspections is to verify compliance with the 2015 International Existing Building Code (IEBC), 2015 International Property Maintenance Code (IPMC), and the 2015 International Building Codes (IBC) as amended and adopted by the State of Oklahoma and the City of Midwest City, as required for the occupancy classification of Storage "S" as defined in Chapter 2 of the IBC, the continued occupancy without a certificate of occupancy as required in the IEBC, and the maintenance of structures and premises as required by the IPMC.

January 8th, 2020

Mr. Ahmad Bahreini 14501 N. Western Avenue Edmond, Oklahoma 73013 Mr. Danny K. Shadid, Attorney 6301 Waterford Blvd Oklahoma City, OK 73118

RE: 6777 & 6801 E Reno Avenue
Midwest City, Oklahoma 73110
Oklahoma County Assessor #R152008000 & #R152003000

Mr. Ahmad Bahreini 14501 N. Western Avenue Edmond, Oklahoma 73013 Mr. Danny K. Shadid, Attorney 6301 Waterford Blvd Oklahoma City, OK 73118

**RE:** Notice of Violation and Citation

6777 & 6801 E Reno Avenue Midwest City, Oklahoma 73110 Oklahoma County Assessor #R152008000 & #R152003000