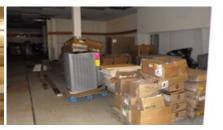

While the property is deteriorating some cosmetic repairs have been made in the tenant spaces and in the common areas of the mall. Some of the tenant spaces within the body of the mall are mostly empty. Others are nearly full of various items such as tire storage, old merchandise, oils, lubricants, paint, old engine parts, bathroom fixtures, appliances, old engine diagnostic machines, automotive equipment, and other miscellaneous items.

#### Citation # C535171 - IFC Section 304 - Waste accumulation prohibited. -

Combustible material creating fire hazard shall not be allowed to accumulate in buildings or structures or upon premises. The tenant space formerly known as A to Z has been observed full of miscellaneous material throughout. Both the lower level of the facility and the upper story is currently housing miscellaneous items. Other tenant spaces in the mall building were also observed with material in multiple states of decomposition. These observations were noted on the inspection performed on inspection dating back to 2017. In order to become compliant, all stored items in this facility is required to be immediately removed from the structure.