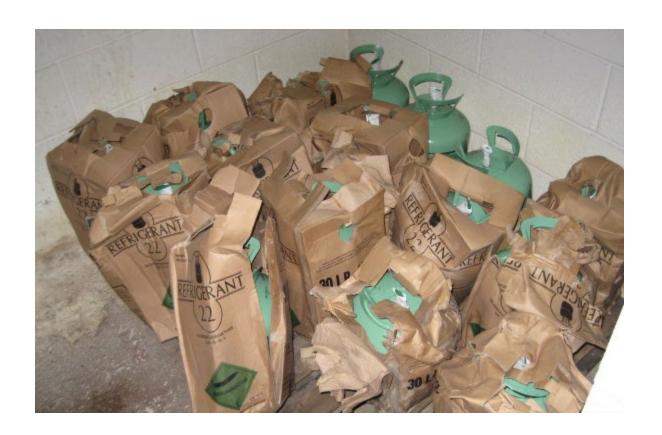

While the property is deteriorating some cosmetic repairs have been made in the tenant spaces and in the common areas of the mall. Some of the tenant spaces within the body of the mall are mostly empty. Others are nearly full of various items such as tire storage, old merchandise, oils, lubricants, paint, old engine parts, bathroom fixtures, appliances, old engine diagnostic machines, automotive equipment, and other miscellaneous items.

#### Citation # C535171 - IFC Section 304 - Waste accumulation prohibited. -

Combustible material creating fire hazard shall not be allowed to accumulate in buildings or structures or upon premises. The tenant space formerly known as A to Z has been observed full of miscellaneous material throughout. Both the lower level of the facility and the upper story is currently housing miscellaneous items. Other tenant spaces in the mall building were also observed with material in multiple states of decomposition. These observations were noted on the inspection performed on inspection dating back to 2017. In order to become compliant, all stored items in this facility is required to be immediately removed from the structure.