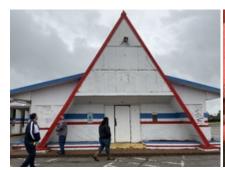

uired to be maintained and accessible prior to a CO being issued. An occupant load sign is required to be installed in the dining space of the property. A lock box (Knox Box 3200) is required to be installed on the exterior of the facility to allow the fire department emergency access to the location. Proper fire lanes are required to be installed. Fire lane details can be obtained from the Fire Marshal's office prior to installation for proper compliance.

Photographs of the interior and exterior observations are attached below for reference.

A certificate of occupancy for this location is denied until all listed observation violations are permitted and corrected.

If you have any questions feel free to contact Duane Helmberger at 405-739-1355 or by email dhelmberger@midwestcityok.org.







































### **OMMA**

**OMMA Compliance Inspection** 

Status: Notes:

### Consultation

Consultation Inspection

Status: Notes:

### **Building Services/Housekeeping**

Address Identification - Section 505.1 IFC (2018)

All building shall have a posted address. Each character shall be not less than 4 inches high with a minimum stroke width of 1/2 inch. These numbers shall be posted high enough so as not to be obstructed in a position that is visible from the street or road fronting the property.

Status: Notes:

### Fire Protection and Utility Equipment Signage - Section 509 IFC (2018)

Exterior suppression rooms to be labeled with buildings numerical address and "Fire Sprinkler Riser" or "Sprinkler Riser Room". Buildings Numerical address to be centered at t