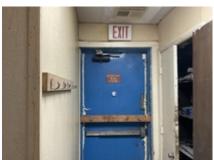

- IFC Section 1031 – Maintenance of the means of egress

The means of egress throughout the facility have been obstructed and not maintained. All requirements of IFC Section 1031 apply for this occupancy. Failure to maintain all means of egress when the facility is being used as a storage facility will result in citations being issued for all observations after the February inspection.