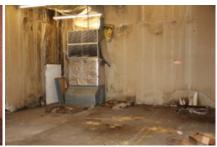

The buildings within the Blighted Area remain in disrepair. The buildings are over 40 years old, which is beyond the useful life of a commercial building. Few, if any, improvements have been made over the life of the structures. The structures are in poor condition and have suffered serious damage in the past that has not been repaired. Buildings within the Blighted Area are neglected, damaged, dilapidated, unsecured, and in violation of the International Property Maintenance Code, the International Fire Code, and City ordinances. The buildings are the subject of regular code violation inspections and actions.

While the property is deteriorating some cosmetic repairs have been made in the tenant spaces and in the common areas of the mall. Some of the tenant spaces within the body of the mall are mostly empty. Others are nearly full of various items such as tire storage, old merchandise, oils, lubricants, paint, old engine parts, bathroom fixtures, appliances, old engine diagnostic machines, automotive equipment, and other miscellaneous items.