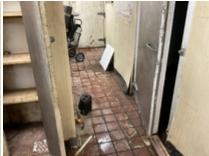

The buildings within the Blighted Area remain in disrepair. The buildings are over 40 years old, which is beyond the useful life of a commercial building. Few, if any, improvements have been made over the life of the structures. The structures are in poor condition and have suffered serious damage in the past that has not been repaired. Buildings within the Blighted Area are neglected, damaged, dilapidated, unsecured, and in violation of the International Property Maintenance Code, the International Fire Code, and City ordinances. The buildings are the subject of regular code violation inspections and actions.

## **Deterioration of site or other improvements**

The lack of maintenance in the Blighted Area has rendered the site and its improvements to be severely deteriorated. The parking lots are cracked, curbs are eroded, and lighting and landscaping are derelict. As stated earlier, the asphalt within the designated Blighted Area has begun to decay. The asphalt within the designated Blighted Area has begun to decay. This renders certain portions of the infrastructure within the Blighted Area a hazard to the public health and safety. A sink hole developed in the asphalt parking lot on the Heritage Park Mall site, that renders that portion of the parking lot not usable. Additionally, the sink hole is near the Life Church site and may become a hazard to patrons and staff of Life Church.