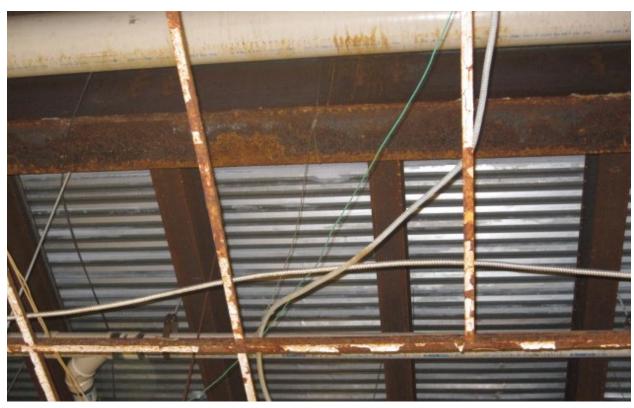

The buildings within the Blighted Area remain in disrepair. The buildings are over 40 years old, which is beyond the useful life of a commercial building. Few, if any, improvements have been made over the life of the structures. The structures are in poor condition and have suffered serious damage in the past that has not been repaired. Buildings within the Blighted Area are neglected, damaged, dilapidated, unsecured, and in violation of the International Property Maintenance Code, the International Fire Code, and City ordinances. The buildings are the subject of regular code violation inspections and actions.

These structures are in violation of multiple provisions of the International Property Maintenance Code, the International Fire Code, and City ordinances, and have been cited by the City for such over 100 times. Violations include active roof leaks, water decay to structural elements, mold and mildew, hazardous and flammable materials, lack of proper fire protection, blocked ingress and egress, lack of maintenance, and illegal use of facilities. Many tickets issued in response to these violations have been issued and remain in ongoing litigation.