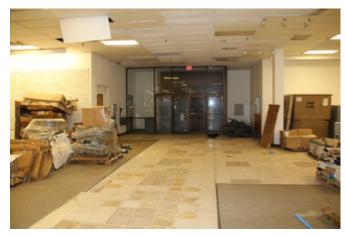

The buildings within the Blighted Area remain in disrepair. The buildings are over 40 years old, which is beyond the useful life of a commercial building. Few, if any, improvements have been made over the life of the structures. The structures are in poor condition and have suffered serious damage in the past that has not been repaired. Buildings within the Blighted Area are neglected, damaged, dilapidated, unsecured, and in violation of the International Property Maintenance Code, the International Fire Code, and City ordinances. The buildings are the subject of regular code violation inspections and actions.

While the property is deteriorating some cosmetic repairs have been made in the tenant spaces and in the common areas of the mall. Some of the tenant spaces within the body of the mall are mostly empty. Others are nearly full of various items such as tire storage, old merchandise, oils, lubricants, paint, old engine parts, bathroom fixtures, appliances, old engine diagnostic machines, automotive equipment, and other miscellaneous items.