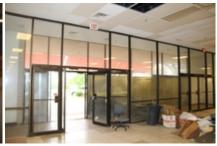

.2 Required exit accesses, exits, and exit discharges shall be continuously maintained free from obstructions or impediments to full instant use in the case of fire or other emergency where the building area served by the means of egress is occupied. An exit or exit passageway shall not be used for any purpose that interferes with a means of egress. 1031.3 A means of egress shall be free from obstructions that would prevent its use, including the accumulation of snow and ice.

**Status: Violation** 

**Notes:** Exits throughout facility are secured with sheet metal and locks. Exits are not accessible within building. Doors are blocked, aisles blocked in back storage areas, vehicles blocking egress paths.

Common path of travel and dead-end aisles maximum distance limits are exceeded.













Means of Egress Illumination - Section 1008 IFC (2015)

Where required by code exit and emergency light shall function properly.

Status: Note Only

**Notes:** Exit lights on the 1st floor of Montgomery Wards are functioning. Exit lights on second story and in the vehicle storage area are not functioning.





# Means of Egress (Stairway) - 315.3.2 IFC (2015)

Combustible materials shall not be stored in exits or enclosures for stairways and ramps.

Status: Notes:

# Emergency escape and rescue openings - Sections 1031.7 & 1010.1.9 IFC (2015)

Door hardware shall not be locked in a manner that prevents function of the exit. Required emergency escape and rescue openings shall be operational from the inside of the room without the use of keys or tools. (No chains, bolts, bars, etc. i