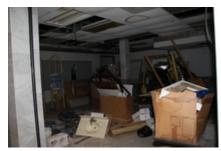

While the property is deteriorating some cosmetic repairs have been made in the tenant spaces and in the common areas of the mall. Some of the tenant spaces within the body of the mall are mostly empty. Others are nearly full of various items such as tire storage, old merchandise, oils, lubricants, paint, old engine parts, bathroom fixtures, appliances, old engine diagnostic machines, automotive equipment, and other miscellaneous items.