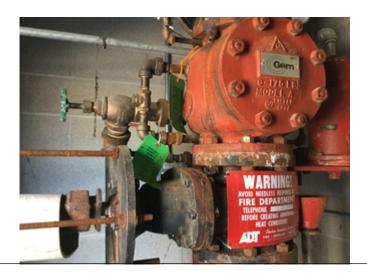

The former Heritage Park Mall and the Former Montgomery Ward have both been deemed unsafe and potential fire hazards, as documented in code enforcement inspections, as detailed in the Code Violation Reports. Multiple calls for service from the fire department have been documented. Several incidents of fire were reported. Not included in the attached Fire Incident Reports, but evidenced by the high levels of calls, the fire department has been forced to dispatch to the Blighted Area only to find that alarm and/or sprinkler systems were malfunctioning.

## **Insanitary or unsafe conditions**

The Blighted Area is a clear and present hazard to the health, safety and welfare of the public and City reports over many reports document it. See Exhibit 7, Code Violation Reports. The City reports document inadequate or nonexistent fire protection systems in buildings with hazardous and combustible materials, causing a substantial threat to life and safety, particularly with a very active community church located immediately next door. There are no operable fire alarms, no operable sprinkler systems, and no properly serviced fire extinguishers. Reports show that the former Montgomery Ward and former Heritage Park Mall property buildings are not maintained in a way to prevent the risk of fire, building collapse, or other threat to life and safety, and are used to store hazardous and flammable materials without proper approval and without proper safety precautions. Inadequate means of ingress and egress constitute a fire hazard. The evidence of mold, mildew, and

The fire sprinkler suppression system is currently turned off for a portion of the facility. Ceiling tiles are missing throughout the facility, the systems have not received the required annual inspection, escutcheons are missing throughout and sprinklers were observed covered in tape and paper during the inspection on 01/14/2020. The inspection performed on 01/14/2020 confirms no progress has been made to the sprinkler systems and Mr. Bahreini confirmed this during the inspection.

#### Citation # C535173 - IFC Section 903.4 - Sprinkler system supervision and alarms. -

The fire sprinkler suppression system is not currently monitored by a listed fire alarm control unit. The alarms are not connected or monitored. The system being turned off to a portion of the mall would have called an alarm to the owner at that time. No fire alarm monitoring is currently taking place.