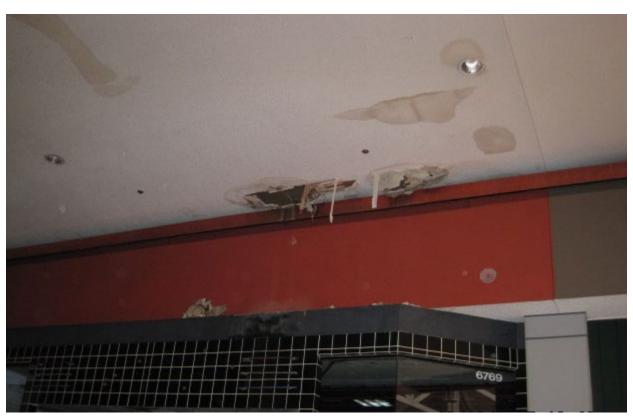

The buildings within the Blighted Area remain in disrepair. The buildings are over 40 years old, which is beyond the useful life of a commercial building. Few, if any, improvements have been made over the life of the structures. The structures are in poor condition and have suffered serious damage in the past that has not been repaired. Buildings within the Blighted Area are neglected, damaged, dilapidated, unsecured, and in violation of the International Property Maintenance Code, the International Fire Code, and City ordinances. The buildings are the subject of regular code violation inspections and actions.

These structures are in violation of multiple provisions of the International Property Maintenance Code, the International Fire Code, and City ordinances, and have been cited by the City for such over 100 times. Violations include active roof leaks, water decay to structural elements, mold and mildew, hazardous and flammable materials, lack of proper fire protection, blocked ingress and egress, lack of maintenance, and illegal use of facilities. Many tickets issued in response to these violations have been issued and remain in ongoing litigation.

## **Deterioration of site or other improvements**

The lack of maintenance in the Blighted Area has rendered the site and its improvements to be severely deteriorated. The parking lots are cracked, curbs are eroded, and lighting and landscaping are derelict. As stated earlier, the asphalt within the designated Blighted Area has begun to decay. The asphalt within the designated Blighted Area has begun to decay. This renders certain portions of the infrastructure within the Blighted Area a hazard to the public health and safety. A sink hole developed in the asphalt parking lot on the Heritage Park Mall site, that renders that portion of the parking lot not usable. Additionally, the sink hole is near the Life Church site and may become a hazard to patrons and staff of Life Church.