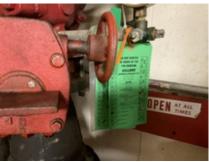

#### Knox Box - Section 506 IFC (2018)

A Knox Box Series 3200 is required to be located at the facility. The occupancy keys are required to be present in Knox Box.

Status: Notes: