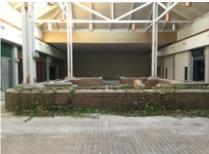

The buildings within the Blighted Area remain in disrepair. The buildings are over 40 years old, which is beyond the useful life of a commercial building. Few, if any, improvements have been made over the life of the structures. The structures are in poor condition and have suffered serious damage in the past that has not been repaired. Buildings within the Blighted Area are neglected, damaged, dilapidated, unsecured, and in violation of the International Property Maintenance Code, the International Fire Code, and City ordinances. The buildings are the subject of regular code violation inspections and actions.

## **Deterioration of site or other improvements**

The lack of maintenance in the Blighted Area has rendered the site and its improvements to be severely deteriorated. The parking lots are cracked, curbs are eroded, and lighting and landscaping are derelict. As stated earlier, the asphalt within the designated Blighted Area has begun to decay. The asphalt within the designated Blighted Area has begun to decay. This renders certain portions of the infrastructure within the Blighted Area a hazard to the public health and safety. A sink hole developed in the asphalt parking lot on the Heritage Park Mall site, that renders that portion of the parking lot not usable. Additionally, the sink hole is near the Life Church site and may become a hazard to patrons and staff of Life Church.