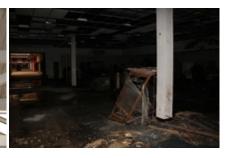

The buildings within the Blighted Area remain in disrepair. The buildings are over 40 years old, which is beyond the useful life of a commercial building. Few, if any, improvements have been made over the life of the structures. The structures are in poor condition and have suffered serious damage in the past that has not been repaired. Buildings within the Blighted Area are neglected, damaged, dilapidated, unsecured, and in violation of the International Property Maintenance Code, the International Fire Code, and City ordinances. The buildings are the subject of regular code violation inspections and actions.

While the property is deteriorating some cosmetic repairs have been made in the tenant spaces and in the common areas of the mall. Some of the tenant spaces within the body of the mall are mostly empty. Others are nearly full of various items such as tire storage, old merchandise, oils, lubricants, paint, old engine parts, bathroom fixtures, appliances, old engine diagnostic machines, automotive equipment, and other miscellaneous items.

While there have been multiple inspections and assessments of this property by city staff, the size of the property, the large quantities of illegally stored items and general conditions of disrepair have made it impossible to do a complete and thorough assessment. It is apparent there are violations not covered in the previous code studies and additional violations will likely arise that are yet seen.