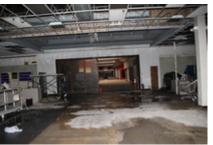

The buildings within the Blighted Area remain in disrepair. The buildings are over 40 years old, which is beyond the useful life of a commercial building. Few, if any, improvements have been made over the life of the structures. The structures are in poor condition and have suffered serious damage in the past that has not been repaired. Buildings within the Blighted Area are neglected, damaged, dilapidated, unsecured, and in violation of the International Property Maintenance Code, the International Fire Code, and City ordinances. The buildings are the subject of regular code violation inspections and actions.

## EXHIBIT 3 PHOTOS OF FORMER MONTGOMERY WARD

EXHIBIT 4
PHOTOS OF FORMER SEARS