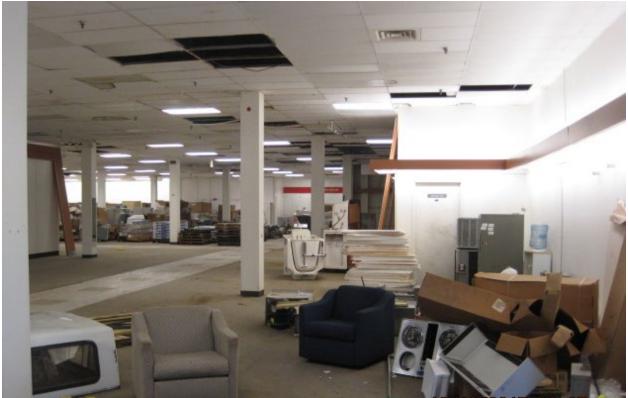

While the property is deteriorating some cosmetic repairs have been made in the tenant spaces and in the common areas of the mall. Some of the tenant spaces within the body of the mall are mostly empty. Others are nearly full of various items such as tire storage, old merchandise, oils, lubricants, paint, old engine parts, bathroom fixtures, appliances, old engine diagnostic machines, automotive equipment, and other miscellaneous items.

#### Citation # C535171 - IFC Section 304 - Waste accumulation prohibited. -

Combustible material creating fire hazard shall not be allowed to accumulate in buildings or structures or upon premises. The tenant space formerly known as A to Z has been observed full of miscellaneous material throughout. Both the lower level of the facility and the upper story is currently housing miscellaneous items. Other tenant spaces in the mall building were also observed with material in multiple states of decomposition. These observations were noted on the inspection performed on inspection dating back to 2017. In order to become compliant, all stored items in this facility is required to be immediately removed from the structure.