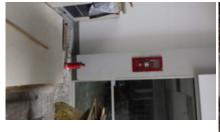

The fire sprinkler suppression system is currently turned off for a portion of the facility. Ceiling tiles are missing throughout the facility, the systems have not received the required annual inspection, escutcheons are missing throughout and sprinklers were observed covered in tape and paper during the inspection on 01/14/2020. The inspection performed on 01/14/2020 confirms no progress has been made to the sprinkler systems and Mr. Bahreini confirmed this during the inspection.

#### Citation # C535173 - IFC Section 903.4 - Sprinkler system supervision and alarms. -

The fire sprinkler suppression system is not currently monitored by a listed fire alarm control unit. The alarms are not connected or monitored. The system being turned off to a portion of the mall would have called an alarm to the owner at that time. No fire alarm monitoring is currently taking place.

Citation # C535188 - IFC Section 901.4 – Failure to maintain the fire sprinkler suppression system.Ceiling tiles are missing throughout the facility, the system has not received the required annual inspection, escutcheons are missing throughout during the inspection on 01/14/2020

**Citation # C535189 -** IFC Section 903.4 – Failure to electronically supervise and monitor suppression system. – The fire sprinkler suppression system is not currently monitored by a listed fire alarm control unit. The alarms are not connected or monitored. No fire alarm monitoring is currently taking place.