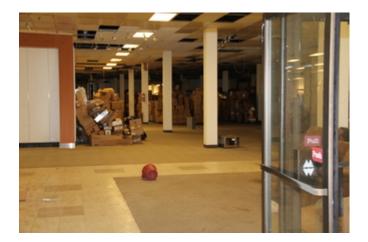

While the property is deteriorating some cosmetic repairs have been made in the tenant spaces and in the common areas of the mall. Some of the tenant spaces within the body of the mall are mostly empty. Others are nearly full of various items such as tire storage, old merchandise, oils, lubricants, paint, old engine parts, bathroom fixtures, appliances, old engine diagnostic machines, automotive equipment, and other miscellaneous items.

#### Citation # C535171 - IFC Section 304 - Waste accumulation prohibited. -

Combustible material creating fire hazard shall not be allowed to accumulate in buildings or structures or upon premises. The tenant space formerly known as A to Z has been observed full of miscellaneous material throughout. Both the lower level of the facility and the upper story is currently housing miscellaneous items. Other tenant spaces in the mall building were also observed with material in multiple states of decomposition. These observations were noted on the inspection performed on inspection dating back to 2017. In order to become compliant, all stored items in this facility is required to be immediately removed from the structure.