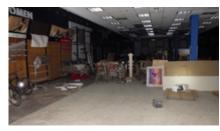

# EXHIBIT 2 PHOTOS OF FORMER HERITAGE PARK MALL

6707 E. RENO ANZ (6801)

6.707 E. RENO AVE. (6801) Cityworks

The buildings within the Blighted Area remain in disrepair. The buildings are over 40 years old, which is beyond the useful life of a commercial building. Few, if any, improvements have been made over the life of the structures. The structures are in poor condition and have suffered serious damage in the past that has not been repaired. Buildings within the Blighted Area are neglected, damaged, dilapidated, unsecured, and in violation of the International Property Maintenance Code, the International Fire Code, and City ordinances. The buildings are the subject of regular code violation inspections and actions.

While the property is deteriorating some cosmetic repairs have been made in the tenant spaces and in the common areas of the mall. Some of the tenant spaces within the body of the mall are mostly empty. Others are nearly full of various items such as tire storage, old merchandise, oils, lubricants, paint, old engine parts, bathroom fixtures, appliances, old engine diagnostic machines, automotive equipment, and other miscellaneous items.