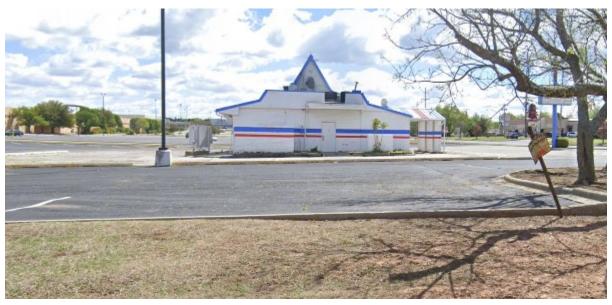

## EXHIBIT 5 PHOTOS OF FORMER WHAT-A-BURGER

Exhibit 2 – Photos of the former Heritage Park Mall

Exhibit 3 – Photos of the former Montgomery Ward

Exhibit 4 – Photos of the former Sears

Exhibit 5 – Photos of the former What-A-Burger

Exhibit 6 – Community Development Department Report