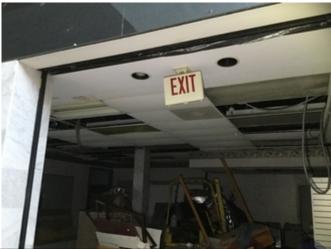

## Inadequate provision for ventilation, light, air, sanitation or open spaces

Buildings within the Blighted Area have been specifically found to be in violation of the International Fire Code and the International Property Maintenance Code. The Code Violation Reports, provided as Exhibit 7, state that the air quality and deterioration of the spaces are a threat to human life, safety, and health.

## **Insanitary or unsafe conditions**

The Blighted Area is a clear and present hazard to the health, safety and welfare of the public and City reports over many reports document it. See Exhibit 7, Code Violation Reports. The City reports document inadequate or nonexistent fire protection systems in buildings with hazardous and combustible materials, causing a substantial threat to life and safety, particularly with a very active community church located immediately next door. There are no operable fire alarms, no operable sprinkler systems, and no properly serviced fire extinguishers. Reports show that the former Montgomery Ward and former Heritage Park Mall property buildings are not maintained in a way to prevent the risk of fire, building collapse, or other threat to life and safety, and are used to store hazardous and flammable materials without proper approval and without proper safety precautions. Inadequate means of ingress and egress constitute a fire hazard. The evidence of mold, mildew, and