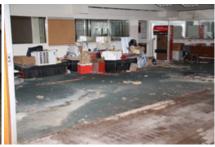

The buildings within the Blighted Area remain in disrepair. The buildings are over 40 years old, which is beyond the useful life of a commercial building. Few, if any, improvements have been made over the life of the structures. The structures are in poor condition and have suffered serious damage in the past that has not been repaired. Buildings within the Blighted Area are neglected, damaged, dilapidated, unsecured, and in violation of the International Property Maintenance Code, the International Fire Code, and City ordinances. The buildings are the subject of regular code violation inspections and actions.

While the property is deteriorating some cosmetic repairs have been made in the tenant spaces and in the common areas of the mall. Some of the tenant spaces within the body of the mall are mostly empty. Others are nearly full of various items such as tire storage, old merchandise, oils, lubricants, paint, old engine parts, bathroom fixtures, appliances, old engine diagnostic machines, automotive equipment, and other miscellaneous items.