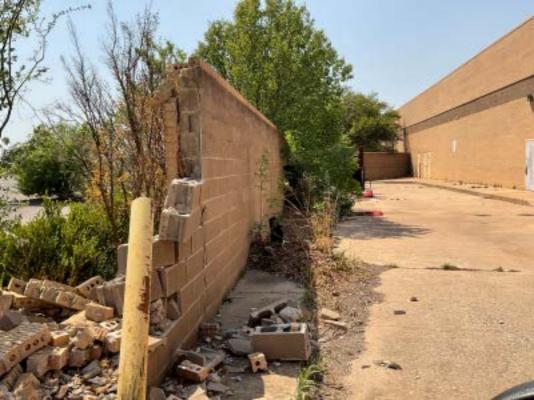

The buildings within the Blighted Area remain in disrepair. The buildings are over 40 years old, which is beyond the useful life of a commercial building. Few, if any, improvements have been made over the life of the structures. The structures are in poor condition and have suffered serious damage in the past that has not been repaired. Buildings within the Blighted Area are neglected, damaged, dilapidated, unsecured, and in violation of the International Property Maintenance Code, the International Fire Code, and City ordinances. The buildings are the subject of regular code violation inspections and actions.

## **Deterioration of site or other improvements**

The lack of maintenance in the Blighted Area has rendered the site and its improvements to be severely deteriorated. The parking lots are cracked, curbs are eroded, and lighting and landscaping are derelict. As stated earlier, the asphalt within the designated Blighted Area has begun to decay. The asphalt within the designated Blighted Area has begun to decay. This renders certain portions of the infrastructure within the Blighted Area a hazard to the public health and safety. A sink hole developed in the asphalt parking lot on the Heritage Park Mall site, that renders that portion of the parking lot not usable. Additionally, the sink hole is near the Life Church site and may become a hazard to patrons and staff of Life Church.

# EXHIBIT 2 PHOTOS OF FORMER HERITAGE PARK MALL

6707 E. RENO ANZ (6801)

6.707 E. RENO AVE. (6801) Cityworks