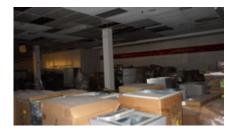

While the property is deteriorating some cosmetic repairs have been made in the tenant spaces and in the common areas of the mall. Some of the tenant spaces within the body of the mall are mostly empty. Others are nearly full of various items such as tire storage, old merchandise, oils, lubricants, paint, old engine parts, bathroom fixtures, appliances, old engine diagnostic machines, automotive equipment, and other miscellaneous items.

#### Citation # C535171 - IFC Section 304 - Waste accumulation prohibited. -

Combustible material creating fire hazard shall not be allowed to accumulate in buildings or structures or upon premises. The tenant space formerly known as A to Z has been observed full of miscellaneous material throughout. Both the lower level of the facility and the upper story is currently housing miscellaneous items. Other tenant spaces in the mall building were also observed with material in multiple states of decomposition. These observations were noted on the inspection performed on inspection dating back to 2017. In order to become compliant, all stored items in this facility is required to be immediately removed from the structure.