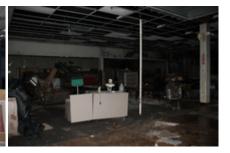

The buildings within the Blighted Area remain in disrepair. The buildings are over 40 years old, which is beyond the useful life of a commercial building. Few, if any, improvements have been made over the life of the structures. The structures are in poor condition and have suffered serious damage in the past that has not been repaired. Buildings within the Blighted Area are neglected, damaged, dilapidated, unsecured, and in violation of the International Property Maintenance Code, the International Fire Code, and City ordinances. The buildings are the subject of regular code violation inspections and actions.

# EXHIBIT 2 PHOTOS OF FORMER HERITAGE PARK MALL

6707 E. RENO ANZ (6801)

6.707 E. RENO AVE. (6801) Cityworks