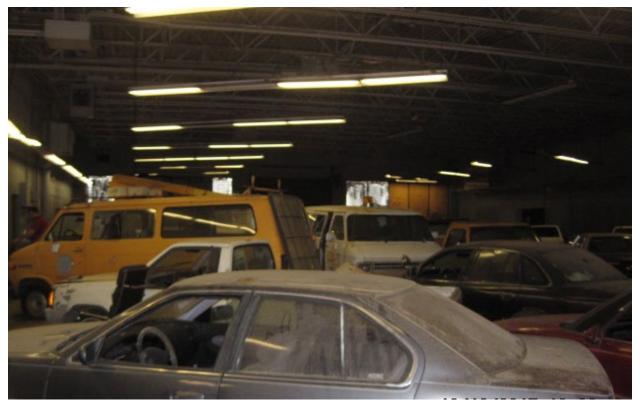

While the property is deteriorating some cosmetic repairs have been made in the tenant spaces and in the common areas of the mall. Some of the tenant spaces within the body of the mall are mostly empty. Others are nearly full of various items such as tire storage, old merchandise, oils, lubricants, paint, old engine parts, bathroom fixtures, appliances, old engine diagnostic machines, automotive equipment, and other miscellaneous items.

While there have been multiple inspections and assessments of this property by city staff, the size of the property, the large quantities of illegally stored items and general conditions of disrepair have made it impossible to do a complete and thorough assessment. It is apparent there are violations not covered in the previous code studies and additional violations will likely arise that are yet seen.

#### Citation # C535171 - IFC Section 304 - Waste accumulation prohibited. -

Combustible material creating fire hazard shall not be allowed to accumulate in buildings or structures or upon premises. The tenant space formerly known as A to Z has been observed full of miscellaneous material throughout. Both the lower level of the facility and the upper story is currently housing miscellaneous items. Other tenant spaces in the mall building were also observed with material in multiple states of decomposition. These observations were noted on the inspection performed on inspection dating back to 2017. In order to become compliant, all stored items in this facility is required to be immediately removed from the structure.