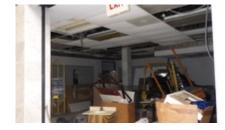

The buildings within the Blighted Area remain in disrepair. The buildings are over 40 years old, which is beyond the useful life of a commercial building. Few, if any, improvements have been made over the life of the structures. The structures are in poor condition and have suffered serious damage in the past that has not been repaired. Buildings within the Blighted Area are neglected, damaged, dilapidated, unsecured, and in violation of the International Property Maintenance Code, the International Fire Code, and City ordinances. The buildings are the subject of regular code violation inspections and actions.

While the property is deteriorating some cosmetic repairs have been made in the tenant spaces and in the common areas of the mall. Some of the tenant spaces within the body of the mall are mostly empty. Others are nearly full of various items such as tire storage, old merchandise, oils, lubricants, paint, old engine parts, bathroom fixtures, appliances, old engine diagnostic machines, automotive equipment, and other miscellaneous items.

While there have been multiple inspections and assessments of this property by city staff, the size of the property, the large quantities of illegally stored items and general conditions of disrepair have made it impossible to do a complete and thorough assessment. It is apparent there are violations not covered in the previous code studies and additional violations will likely arise that are yet seen.