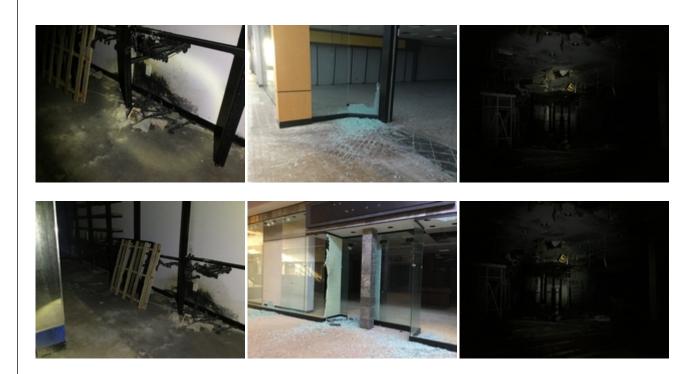

Exhibit 2 – Photos of the former Heritage Park Mall

Exhibit 3 – Photos of the former Montgomery Ward

Exhibit 4 – Photos of the former Sears

Exhibit 5 – Photos of the former What-A-Burger

Exhibit 6 – Community Development Department Report

## **Deterioration of site or other improvements**

The lack of maintenance in the Blighted Area has rendered the site and its improvements to be severely deteriorated. The parking lots are cracked, curbs are eroded, and lighting and landscaping are derelict. As stated earlier, the asphalt within the designated Blighted Area has begun to decay. The asphalt within the designated Blighted Area has begun to decay. This renders certain portions of the infrastructure within the Blighted Area a hazard to the public health and safety. A sink hole developed in the asphalt parking lot on the Heritage Park Mall site, that renders that portion of the parking lot not usable. Additionally, the sink hole is near the Life Church site and may become a hazard to patrons and staff of Life Church.