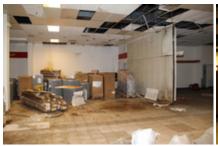

The buildings within the Blighted Area remain in disrepair. The buildings are over 40 years old, which is beyond the useful life of a commercial building. Few, if any, improvements have been made over the life of the structures. The structures are in poor condition and have suffered serious damage in the past that has not been repaired. Buildings within the Blighted Area are neglected, damaged, dilapidated, unsecured, and in violation of the International Property Maintenance Code, the International Fire Code, and City ordinances. The buildings are the subject of regular code violation inspections and actions.

While the property is deteriorating some cosmetic repairs have been made in the tenant spaces and in the common areas of the mall. Some of the tenant spaces within the body of the mall are mostly empty. Others are nearly full of various items such as tire storage, old merchandise, oils, lubricants, paint, old engine parts, bathroom fixtures, appliances, old engine diagnostic machines, automotive equipment, and other miscellaneous items.