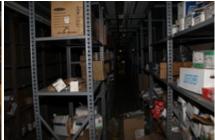

While the property is deteriorating some cosmetic repairs have been made in the tenant spaces and in the common areas of the mall. Some of the tenant spaces within the body of the mall are mostly empty. Others are nearly full of various items such as tire storage, old merchandise, oils, lubricants, paint, old engine parts, bathroom fixtures, appliances, old engine diagnostic machines, automotive equipment, and other miscellaneous items.

#### Citation # C535171 - IFC Section 304 - Waste accumulation prohibited. -

Combustible material creating fire hazard shall not be allowed to accumulate in buildings or structures or upon premises. The tenant space formerly known as A to Z has been observed full of miscellaneous material throughout. Both the lower level of the facility and the upper story is currently housing miscellaneous items. Other tenant spaces in the mall building were also observed with material in multiple states of decomposition. These observations were noted on the inspection performed on inspection dating back to 2017. In order to become compliant, all stored items in this facility is required to be immediately removed from the structure.