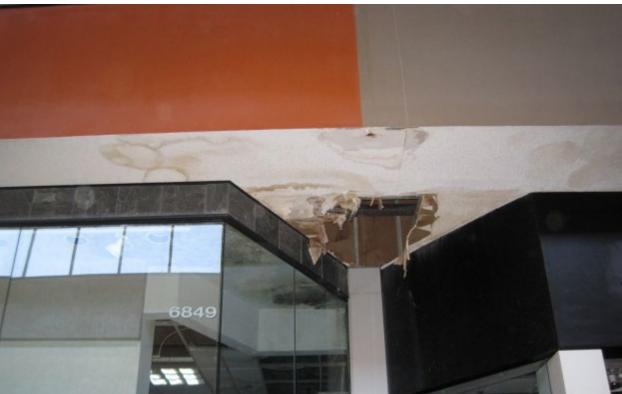

The buildings within the Blighted Area remain in disrepair. The buildings are over 40 years old, which is beyond the useful life of a commercial building. Few, if any, improvements have been made over the life of the structures. The structures are in poor condition and have suffered serious damage in the past that has not been repaired. Buildings within the Blighted Area are neglected, damaged, dilapidated, unsecured, and in violation of the International Property Maintenance Code, the International Fire Code, and City ordinances. The buildings are the subject of regular code violation inspections and actions.

These structures are in violation of multiple provisions of the International Property Maintenance Code, the International Fire Code, and City ordinances, and have been cited by the City for such over 100 times. Violations include active roof leaks, water decay to structural elements, mold and mildew, hazardous and flammable materials, lack of proper fire protection, blocked ingress and egress, lack of maintenance, and illegal use of facilities. Many tickets issued in response to these violations have been issued and remain in ongoing litigation.

## **Deterioration of site or other improvements**

The lack of maintenance in the Blighted Area has rendered the site and its improvements to be severely deteriorated. The parking lots are cracked, curbs are eroded, and lighting and landscaping are derelict. As stated earlier, the asphalt within the designated Blighted Area has begun to decay. The asphalt within the designated Blighted Area has begun to decay. This renders certain portions of the infrastructure within the Blighted Area a hazard to the public health and safety. A sink hole developed in the asphalt parking lot on the Heritage Park Mall site, that renders that portion of the parking lot not usable. Additionally, the sink hole is near the Life Church site and may become a hazard to patrons and staff of Life Church.