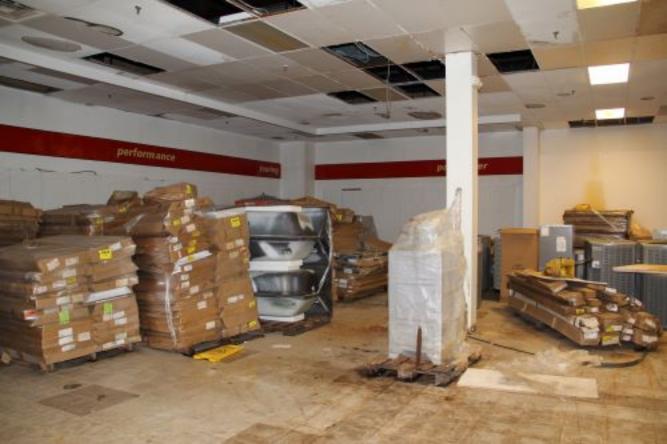

## Deterioration or demolition of structures without repair, replacement or reinvestment

Investment and development in the Blighted Area has been and is stagnant. The buildings in the Blighted Area have not been properly used for more than ten years. There has been little or no attempt to renovate, modernize, or repair the building and their facilities. The former Heritage Park Mall, former Montgomery Ward, and former What-A-Burger properties have had no legal occupants for more than eight years. The former Sears building has one legal occupant that is using only a small portion of the building and the parking lot for driving instruction. All of the buildings and facilities are in structural disrepair and little or no serious effort has been made to renovate or reoccupy the buildings.

While the property is deteriorating some cosmetic repairs have been made in the tenant spaces and in the common areas of the mall. Some of the tenant spaces within the body of the mall are mostly empty. Others are nearly full of various items such as tire storage, old merchandise, oils, lubricants, paint, old engine parts, bathroom fixtures, appliances, old engine diagnostic machines, automotive equipment, and other miscellaneous items.

While there have been multiple inspections and assessments of this property by city staff, the size of the property, the large quantities of illegally stored items and general conditions of disrepair have made it impossible to do a complete and thorough assessment. It is apparent there are violations not covered in the previous code studies and additional violations will likely arise that are yet seen.