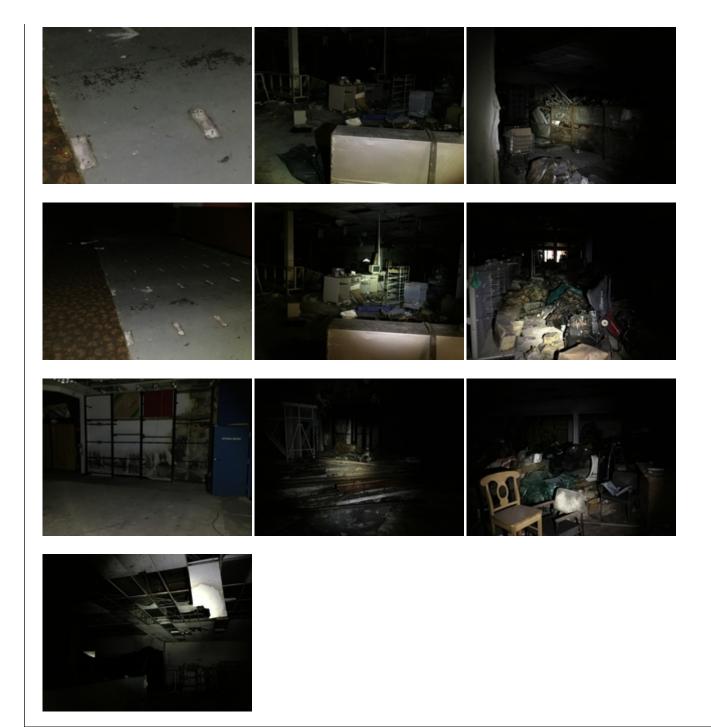

Exhibit 2 – Photos of the former Heritage Park Mall

Exhibit 3 – Photos of the former Montgomery Ward

Exhibit 4 – Photos of the former Sears

Exhibit 5 – Photos of the former What-A-Burger

Exhibit 6 – Community Development Department Report

While the property is deteriorating some cosmetic repairs have been made in the tenant spaces and in the common areas of the mall. Some of the tenant spaces within the body of the mall are mostly empty. Others are nearly full of various items such as tire storage, old merchandise, oils, lubricants, paint, old engine parts, bathroom fixtures, appliances, old engine diagnostic machines, automotive equipment, and other miscellaneous items.