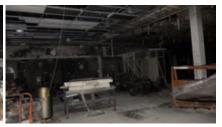

The buildings within the Blighted Area remain in disrepair. The buildings are over 40 years old, which is beyond the useful life of a commercial building. Few, if any, improvements have been made over the life of the structures. The structures are in poor condition and have suffered serious damage in the past that has not been repaired. Buildings within the Blighted Area are neglected, damaged, dilapidated, unsecured, and in violation of the International Property Maintenance Code, the International Fire Code, and City ordinances. The buildings are the subject of regular code violation inspections and actions.

## Deterioration or demolition of structures without repair, replacement or reinvestment

Investment and development in the Blighted Area has been and is stagnant. The buildings in the Blighted Area have not been properly used for more than ten years. There has been little or no attempt to renovate, modernize, or repair the building and their facilities. The former Heritage Park Mall, former Montgomery Ward, and former What-A-Burger properties have had no legal occupants for more than eight years. The former Sears building has one legal occupant that is using only a small portion of the building and the parking lot for driving instruction. All of the buildings and facilities are in structural disrepair and little or no serious effort has been made to renovate or reoccupy the buildings.

## **Deterioration of site or other improvements**

The lack of maintenance in the Blighted Area has rendered the site and its improvements to be severely deteriorated. The parking lots are cracked, curbs are eroded, and lighting and landscaping are derelict. As stated earlier, the asphalt within the designated Blighted Area has begun to decay. The asphalt within the designated Blighted Area has begun to decay. This renders certain portions of the infrastructure within the Blighted Area a hazard to the public health and safety. A sink hole developed in the asphalt parking lot on the Heritage Park Mall site, that renders that portion of the parking lot not usable. Additionally, the sink hole is near the Life Church site and may become a hazard to patrons and staff of Life Church.