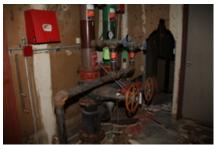

The fire sprinkler suppression system is currently turned off for a portion of the facility. Ceiling tiles are missing throughout the facility, the systems have not received the required annual inspection, escutcheons are missing throughout and sprinklers were observed covered in tape and paper during the inspection on 01/14/2020. The inspection performed on 01/14/2020 confirms no progress has been made to the sprinkler systems and Mr. Bahreini confirmed this during the inspection.

Citation # C535188 - IFC Section 901.4 – Failure to maintain the fire sprinkler suppression system.Ceiling tiles are missing throughout the facility, the system has not received the required annual inspection, escutcheons are missing throughout during the inspection on 01/14/2020