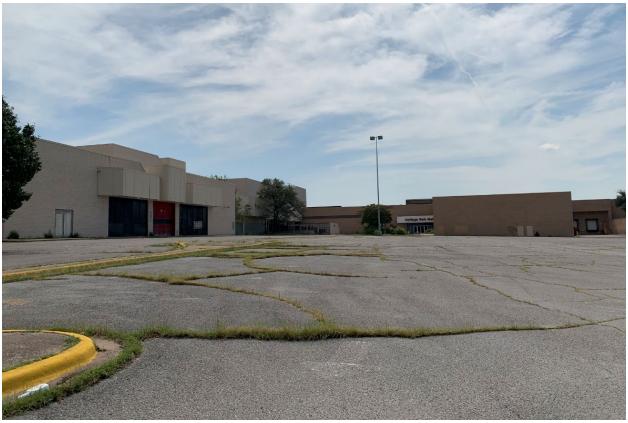

## Dilapidation, deterioration, age, obsolescence

Heritage Park Mall opened in 1978. Twenty years later, stores began to close. In 2009, all but one of the stores in the mall were closed. In 2017, the final store closed. This pattern is not unusual to Midwest City. Across the United States, the death of the American mall is plaguing communities. With the rise of online shopping, the country is seeing the decline of retailers. Stores, large and small, have closed and are closing their brick-and-mortar operations. The outcome is large abandoned buildings and immense amounts of surface parking. This has proven to be the outcome of Heritage Park Mall. Current markets indicate that the traditional large indoor mall – including Heritage Park Mall – is obsolete.

The buildings within the Blighted Area remain in disrepair. The buildings are over 40 years old, which is beyond the useful life of a commercial building. Few, if any, improvements have been made over the life of the structures. The structures are in poor condition and have suffered serious damage in the past that has not been repaired. Buildings within the Blighted Area are neglected, damaged, dilapidated, unsecured, and in violation of the International Property Maintenance Code, the International Fire Code, and City ordinances. The buildings are the subject of regular code violation inspections and actions.

## **Deterioration of site or other improvements**

The lack of maintenance in the Blighted Area has rendered the site and its improvements to be severely deteriorated. The parking lots are cracked, curbs are eroded, and lighting and landscaping are derelict. As stated earlier, the asphalt within the designated Blighted Area has begun to decay. The asphalt within the designated Blighted Area has begun to decay. This renders certain portions of the infrastructure within the Blighted Area a hazard to the public health and safety. A sink hole developed in the asphalt parking lot on the Heritage Park Mall site, that renders that portion of the parking lot not usable. Additionally, the sink hole is near the Life Church site and may become a hazard to patrons and staff of Life Church.

# EXHIBIT 2 PHOTOS OF FORMER HERITAGE PARK MALL

6707 E. RENO ANZ (6801)

6.707 E. RENO AVE. (6801) Cityworks