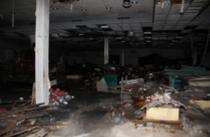

The buildings within the Blighted Area remain in disrepair. The buildings are over 40 years old, which is beyond the useful life of a commercial building. Few, if any, improvements have been made over the life of the structures. The structures are in poor condition and have suffered serious damage in the past that has not been repaired. Buildings within the Blighted Area are neglected, damaged, dilapidated, unsecured, and in violation of the International Property Maintenance Code, the International Fire Code, and City ordinances. The buildings are the subject of regular code violation inspections and actions.

# EXHIBIT 2 PHOTOS OF FORMER HERITAGE PARK MALL

6707 E. RENO ANZ (6801)

6.707 E. RENO AVE. (6801) Cityworks