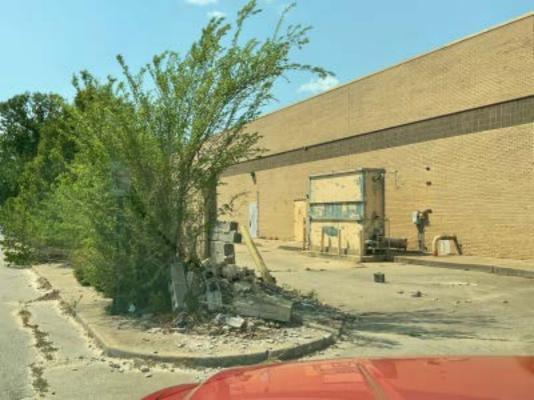

The buildings within the Blighted Area remain in disrepair. The buildings are over 40 years old, which is beyond the useful life of a commercial building. Few, if any, improvements have been made over the life of the structures. The structures are in poor condition and have suffered serious damage in the past that has not been repaired. Buildings within the Blighted Area are neglected, damaged, dilapidated, unsecured, and in violation of the International Property Maintenance Code, the International Fire Code, and City ordinances. The buildings are the subject of regular code violation inspections and actions.

## **Deterioration of site or other improvements**

The lack of maintenance in the Blighted Area has rendered the site and its improvements to be severely deteriorated. The parking lots are cracked, curbs are eroded, and lighting and landscaping are derelict. As stated earlier, the asphalt within the designated Blighted Area has begun to decay. The asphalt within the designated Blighted Area has begun to decay. This renders certain portions of the infrastructure within the Blighted Area a hazard to the public health and safety. A sink hole developed in the asphalt parking lot on the Heritage Park Mall site, that renders that portion of the parking lot not usable. Additionally, the sink hole is near the Life Church site and may become a hazard to patrons and staff of Life Church.

# EXHIBIT 2 PHOTOS OF FORMER HERITAGE PARK MALL

6707 E. RENO ANZ (6801)

6.707 E. RENO AVE. (6801) Cityworks