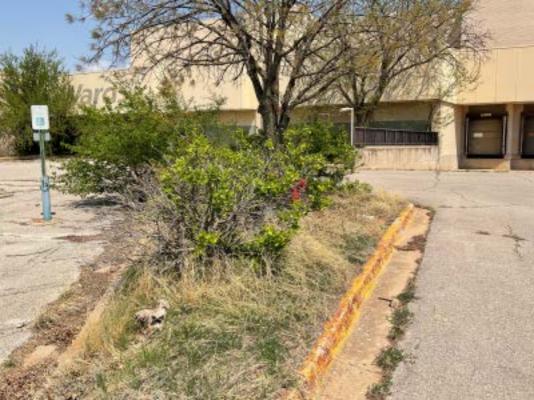

The buildings within the Blighted Area remain in disrepair. The buildings are over 40 years old, which is beyond the useful life of a commercial building. Few, if any, improvements have been made over the life of the structures. The structures are in poor condition and have suffered serious damage in the past that has not been repaired. Buildings within the Blighted Area are neglected, damaged, dilapidated, unsecured, and in violation of the International Property Maintenance Code, the International Fire Code, and City ordinances. The buildings are the subject of regular code violation inspections and actions.

## **Deterioration of site or other improvements**

The lack of maintenance in the Blighted Area has rendered the site and its improvements to be severely deteriorated. The parking lots are cracked, curbs are eroded, and lighting and landscaping are derelict. As stated earlier, the asphalt within the designated Blighted Area has begun to decay. The asphalt within the designated Blighted Area has begun to decay. This renders certain portions of the infrastructure within the Blighted Area a hazard to the public health and safety. A sink hole developed in the asphalt parking lot on the Heritage Park Mall site, that renders that portion of the parking lot not usable. Additionally, the sink hole is near the Life Church site and may become a hazard to patrons and staff of Life Church.

## EXHIBIT 3 PHOTOS OF FORMER MONTGOMERY WARD

EXHIBIT 4
PHOTOS OF FORMER SEARS