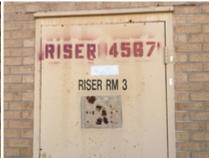

#### Fire Protection and Utility Equipment Signage - Section 509 IFC (2018)

Exterior suppression rooms to be labeled with buildings numerical address and "Fire Sprinkler Riser" or "Sprinkler Riser Room". Buildings Numerical address to be centered at the top of the door. Numerical lettering to be a minimum of 4". "Fire Sprinkler Riser" or "Sprinkler Riser Room" to be a minimum of 7" x 10" engineered grade reflective aluminum, white lettering on a red background with a white stripe around the edge. Utility spaces and FACP locations also required to have similar signage. Riser locations that do not have direct access to the exterior are required to have signage on nearest exterior door.