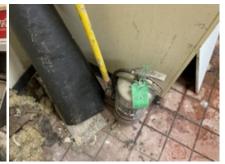

## EXHIBIT 3 PHOTOS OF FORMER MONTGOMERY WARD

EXHIBIT 4
PHOTOS OF FORMER SEARS

## **Insanitary or unsafe conditions**

The Blighted Area is a clear and present hazard to the health, safety and welfare of the public and City reports over many reports document it. See Exhibit 7, Code Violation Reports. The City reports document inadequate or nonexistent fire protection systems in buildings with hazardous and combustible materials, causing a substantial threat to life and safety, particularly with a very active community church located immediately next door. There are no operable fire alarms, no operable sprinkler systems, and no properly serviced fire extinguishers. Reports show that the former Montgomery Ward and former Heritage Park Mall property buildings are not maintained in a way to prevent the risk of fire, building collapse, or other threat to life and safety, and are used to store hazardous and flammable materials without proper approval and without proper safety precautions. Inadequate means of ingress and egress constitute a fire hazard. The evidence of mold, mildew, and