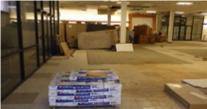

## Deterioration or demolition of structures without repair, replacement or reinvestment

Investment and development in the Blighted Area has been and is stagnant. The buildings in the Blighted Area have not been properly used for more than ten years. There has been little or no attempt to renovate, modernize, or repair the building and their facilities. The former Heritage Park Mall, former Montgomery Ward, and former What-A-Burger properties have had no legal occupants for more than eight years. The former Sears building has one legal occupant that is using only a small portion of the building and the parking lot for driving instruction. All of the buildings and facilities are in structural disrepair and little or no serious effort has been made to renovate or reoccupy the buildings.

While the property is deteriorating some cosmetic repairs have been made in the tenant spaces and in the common areas of the mall. Some of the tenant spaces within the body of the mall are mostly empty. Others are nearly full of various items such as tire storage, old merchandise, oils, lubricants, paint, old engine parts, bathroom fixtures, appliances, old engine diagnostic machines, automotive equipment, and other miscellaneous items.