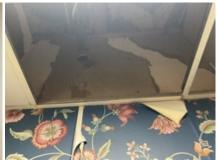

These structures are in violation of multiple provisions of the International Property Maintenance Code, the International Fire Code, and City ordinances, and have been cited by the City for such over 100 times. Violations include active roof leaks, water decay to structural elements, mold and mildew, hazardous and flammable materials, lack of proper fire protection, blocked ingress and egress, lack of maintenance, and illegal use of facilities. Many tickets issued in response to these violations have been issued and remain in ongoing litigation.

- of proper fire protection creates dangerous conditions in immediate proximity to a very large number of people.
- IPMC 108.1.5(7) The building or structure is neglected, damaged, dilapidated, unsecured or abandoned so as to become an attractive nuisance. While there is an attempt to secure the building's doors and windows it has been neglected, dilapidated and because of its illegal occupancy as an S-1, Moderate Hazard Storage, is an attractive building for vagrants and criminals.
- IPMC 108.1.5(8) Any building or structure that has been maintained in violation of any specific requirements or prohibition applicable to such building or structure provided by the approved building and fire code of the City of Midwest City, or of any law or ordinance to such an extent as to present either a substantial risk of fire, building collapse or any other threat to life and safety. There are multiple threats to life and safety within the building.
- IPMC Section 304 is specific to the exterior structure. The general intention of this portion of the code is to ensure the building is performing its primary functions of being in good repair, structurally sound, sanitary condition and capable of preventing the elements and rodents from entering the interior areas. Due to the rain received prior to the inspection we were able to see very clearly that the building is in violation of IPMC Section 304.7 Roofs and drainage. The day of the court ordered inspection, Midwest City received approximately 0.25 0.5 inches of rain (Source: Mesonet). Most of this rain was received prior to 9:00 AM when the inspection began. Through observation there were many active roof leaks in multiple areas of the mall, many of which displayed evidence of being persistent. Many structural members and interior elements showed obvious signs of damage and decay from water and other external elements as a result of these leaks. A portion of a stanchion on the west end of the mall common area had decayed enough to fall into the flowerbed below.
- IPMC Section 305 addresses the maintenance of the building specifically on the interior of the structure and its equipment. It states the structures and equipment must be kept in good repair, structurally sound and in sanitary condition. The code commentary for Section 305.1 General, expands on this indicating that the interior of the structure and its equipment must not adversely affect the occupants' health and safety and it must protect the occupant from the exterior environment. This building does not do that. There are many areas where possible mold and mildew are evident. There are potentially hazardous and flammable materials, sporadic storage of items creating blocked paths of egress and trip hazards and evidence of active and deceased rodents and pests.
- Chapter 5 of the 2015 IPMC outlines 23 principals for the minimum maintenance requirements for plumbing facilities and fixtures. The building is in violation of several of these. All occupied premises shall have potable water, hot water, air exhausted to the outside, water closets must have acceptable levels of light, heat and ventilation and be maintained properly. Water service has been terminated to the building for some time.