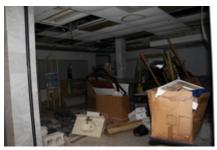

## Deterioration or demolition of structures without repair, replacement or reinvestment

Investment and development in the Blighted Area has been and is stagnant. The buildings in the Blighted Area have not been properly used for more than ten years. There has been little or no attempt to renovate, modernize, or repair the building and their facilities. The former Heritage Park Mall, former Montgomery Ward, and former What-A-Burger properties have had no legal occupants for more than eight years. The former Sears building has one legal occupant that is using only a small portion of the building and the parking lot for driving instruction. All of the buildings and facilities are in structural disrepair and little or no serious effort has been made to renovate or reoccupy the buildings.

While the property is deteriorating some cosmetic repairs have been made in the tenant spaces and in the common areas of the mall. Some of the tenant spaces within the body of the mall are mostly empty. Others are nearly full of various items such as tire storage, old merchandise, oils, lubricants, paint, old engine parts, bathroom fixtures, appliances, old engine diagnostic machines, automotive equipment, and other miscellaneous items.

#### Citation # C535171 - IFC Section 304 - Waste accumulation prohibited. -

Combustible material creating fire hazard shall not be allowed to accumulate in buildings or structures or upon premises. The tenant space formerly known as A to Z has been observed full of miscellaneous material throughout. Both the lower level of the facility and the upper story is currently housing miscellaneous items. Other tenant spaces in the mall building were also observed with material in multiple states of decomposition. These observations were noted on the inspection performed on inspection dating back to 2017. In order to become compliant, all stored items in this facility is required to be immediately removed from the structure.