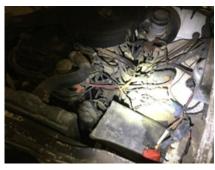

The buildings within the Blighted Area remain in disrepair. The buildings are over 40 years old, which is beyond the useful life of a commercial building. Few, if any, improvements have been made over the life of the structures. The structures are in poor condition and have suffered serious damage in the past that has not been repaired. Buildings within the Blighted Area are neglected, damaged, dilapidated, unsecured, and in violation of the International Property Maintenance Code, the International Fire Code, and City ordinances. The buildings are the subject of regular code violation inspections and actions.

These structures are in violation of multiple provisions of the International Property Maintenance Code, the International Fire Code, and City ordinances, and have been cited by the City for such over 100 times. Violations include active roof leaks, water decay to structural elements, mold and mildew, hazardous and flammable materials, lack of proper fire protection, blocked ingress and egress, lack of maintenance, and illegal use of facilities. Many tickets issued in response to these violations have been issued and remain in ongoing litigation.

## **Insanitary or unsafe conditions**

The Blighted Area is a clear and present hazard to the health, safety and welfare of the public and City reports over many reports document it. See Exhibit 7, Code Violation Reports. The City reports document inadequate or nonexistent fire protection systems in buildings with hazardous and combustible materials, causing a substantial threat to life and safety, particularly with a very active community church located immediately next door. There are no operable fire alarms, no operable sprinkler systems, and no properly serviced fire extinguishers. Reports show that the former Montgomery Ward and former Heritage Park Mall property buildings are not maintained in a way to prevent the risk of fire, building collapse, or other threat to life and safety, and are used to store hazardous and flammable materials without proper approval and without proper safety precautions. Inadequate means of ingress and egress constitute a fire hazard. The evidence of mold, mildew, and