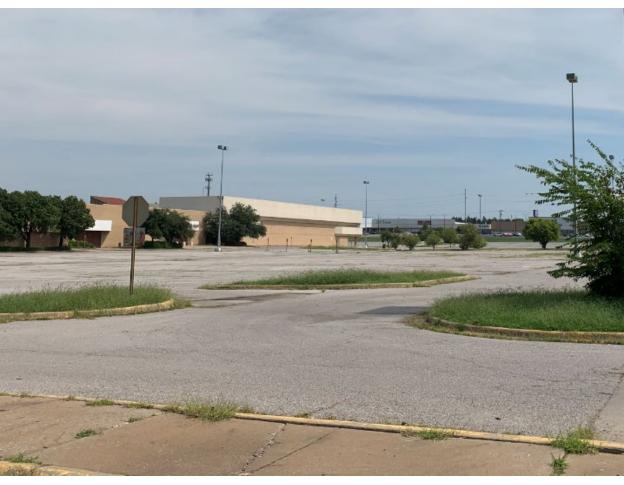

## Dilapidation, deterioration, age, obsolescence

Heritage Park Mall opened in 1978. Twenty years later, stores began to close. In 2009, all but one of the stores in the mall were closed. In 2017, the final store closed. This pattern is not unusual to Midwest City. Across the United States, the death of the American mall is plaguing communities. With the rise of online shopping, the country is seeing the decline of retailers. Stores, large and small, have closed and are closing their brick-and-mortar operations. The outcome is large abandoned buildings and immense amounts of surface parking. This has proven to be the outcome of Heritage Park Mall. Current markets indicate that the traditional large indoor mall – including Heritage Park Mall – is obsolete.

## **Deterioration of site or other improvements**

The lack of maintenance in the Blighted Area has rendered the site and its improvements to be severely deteriorated. The parking lots are cracked, curbs are eroded, and lighting and landscaping are derelict. As stated earlier, the asphalt within the designated Blighted Area has begun to decay. The asphalt within the designated Blighted Area has begun to decay. This renders certain portions of the infrastructure within the Blighted Area a hazard to the public health and safety. A sink hole developed in the asphalt parking lot on the Heritage Park Mall site, that renders that portion of the parking lot not usable. Additionally, the sink hole is near the Life Church site and may become a hazard to patrons and staff of Life Church.

# EXHIBIT 2 PHOTOS OF FORMER HERITAGE PARK MALL

6707 E. RENO ANZ (6801)

6.707 E. RENO AVE. (6801) Cityworks