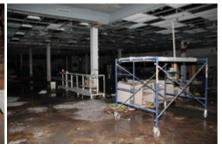

The buildings within the Blighted Area remain in disrepair. The buildings are over 40 years old, which is beyond the useful life of a commercial building. Few, if any, improvements have been made over the life of the structures. The structures are in poor condition and have suffered serious damage in the past that has not been repaired. Buildings within the Blighted Area are neglected, damaged, dilapidated, unsecured, and in violation of the International Property Maintenance Code, the International Fire Code, and City ordinances. The buildings are the subject of regular code violation inspections and actions.

# EXHIBIT 2 PHOTOS OF FORMER HERITAGE PARK MALL

6707 E. RENO ANZ (6801)

6.707 E. RENO AVE. (6801) Cityworks