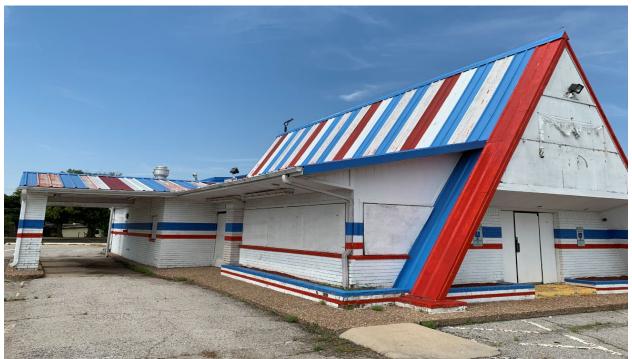

## EXHIBIT 5 PHOTOS OF FORMER WHAT-A-BURGER

Exhibit 2 – Photos of the former Heritage Park Mall

Exhibit 3 – Photos of the former Montgomery Ward

Exhibit 4 – Photos of the former Sears

Exhibit 5 – Photos of the former What-A-Burger

Exhibit 6 – Community Development Department Report