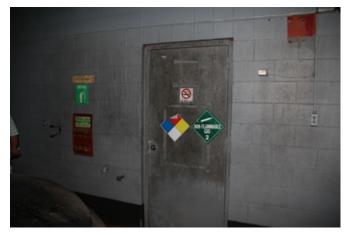

The buildings within the Blighted Area remain in disrepair. The buildings are over 40 years old, which is beyond the useful life of a commercial building. Few, if any, improvements have been made over the life of the structures. The structures are in poor condition and have suffered serious damage in the past that has not been repaired. Buildings within the Blighted Area are neglected, damaged, dilapidated, unsecured, and in violation of the International Property Maintenance Code, the International Fire Code, and City ordinances. The buildings are the subject of regular code violation inspections and actions.

These structures are in violation of multiple provisions of the International Property Maintenance Code, the International Fire Code, and City ordinances, and have been cited by the City for such over 100 times. Violations include active roof leaks, water decay to structural elements, mold and mildew, hazardous and flammable materials, lack of proper fire protection, blocked ingress and egress, lack of maintenance, and illegal use of facilities. Many tickets issued in response to these violations have been issued and remain in ongoing litigation.

## Inadequate provision for ventilation, light, air, sanitation or open spaces

Buildings within the Blighted Area have been specifically found to be in violation of the International Fire Code and the International Property Maintenance Code. The Code Violation Reports, provided as Exhibit 7, state that the air quality and deterioration of the spaces are a threat to human life, safety, and health.

## **Insanitary or unsafe conditions**

The Blighted Area is a clear and present hazard to the health, safety and welfare of the public and City reports over many reports document it. See Exhibit 7, Code Violation Reports. The City reports document inadequate or nonexistent fire protection systems in buildings with hazardous and combustible materials, causing a substantial threat to life and safety, particularly with a very active community church located immediately next door. There are no operable fire alarms, no operable sprinkler systems, and no properly serviced fire extinguishers. Reports show that the former Montgomery Ward and former Heritage Park Mall property buildings are not maintained in a way to prevent the risk of fire, building collapse, or other threat to life and safety, and are used to store hazardous and flammable materials without proper approval and without proper safety precautions. Inadequate means of ingress and egress constitute a fire hazard. The evidence of mold, mildew, and