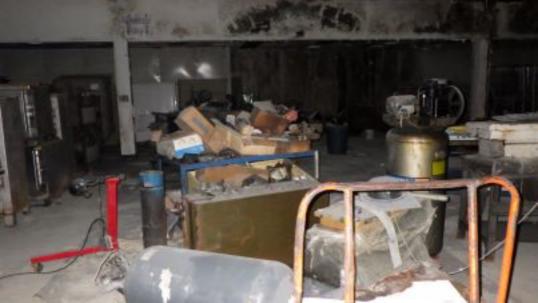

The buildings within the Blighted Area remain in disrepair. The buildings are over 40 years old, which is beyond the useful life of a commercial building. Few, if any, improvements have been made over the life of the structures. The structures are in poor condition and have suffered serious damage in the past that has not been repaired. Buildings within the Blighted Area are neglected, damaged, dilapidated, unsecured, and in violation of the International Property Maintenance Code, the International Fire Code, and City ordinances. The buildings are the subject of regular code violation inspections and actions.

While the property is deteriorating some cosmetic repairs have been made in the tenant spaces and in the common areas of the mall. Some of the tenant spaces within the body of the mall are mostly empty. Others are nearly full of various items such as tire storage, old merchandise, oils, lubricants, paint, old engine parts, bathroom fixtures, appliances, old engine diagnostic machines, automotive equipment, and other miscellaneous items.