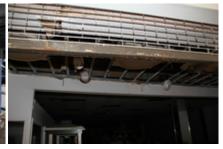

## EXHIBIT 3 PHOTOS OF FORMER MONTGOMERY WARD

EXHIBIT 4
PHOTOS OF FORMER SEARS

The buildings within the Blighted Area remain in disrepair. The buildings are over 40 years old, which is beyond the useful life of a commercial building. Few, if any, improvements have been made over the life of the structures. The structures are in poor condition and have suffered serious damage in the past that has not been repaired. Buildings within the Blighted Area are neglected, damaged, dilapidated, unsecured, and in violation of the International Property Maintenance Code, the International Fire Code, and City ordinances. The buildings are the subject of regular code violation inspections and actions.