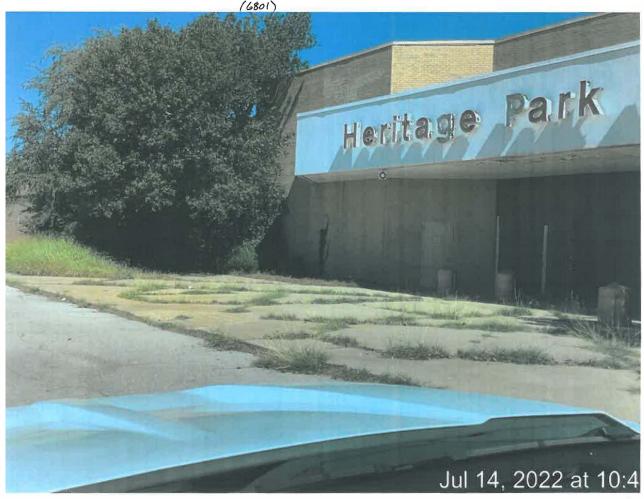

The buildings within the Blighted Area remain in disrepair. The buildings are over 40 years old, which is beyond the useful life of a commercial building. Few, if any, improvements have been made over the life of the structures. The structures are in poor condition and have suffered serious damage in the past that has not been repaired. Buildings within the Blighted Area are neglected, damaged, dilapidated, unsecured, and in violation of the International Property Maintenance Code, the International Fire Code, and City ordinances. The buildings are the subject of regular code violation inspections and actions.

## **Deterioration of site or other improvements**

The lack of maintenance in the Blighted Area has rendered the site and its improvements to be severely deteriorated. The parking lots are cracked, curbs are eroded, and lighting and landscaping are derelict. As stated earlier, the asphalt within the designated Blighted Area has begun to decay. The asphalt within the designated Blighted Area has begun to decay. This renders certain portions of the infrastructure within the Blighted Area a hazard to the public health and safety. A sink hole developed in the asphalt parking lot on the Heritage Park Mall site, that renders that portion of the parking lot not usable. Additionally, the sink hole is near the Life Church site and may become a hazard to patrons and staff of Life Church.

# EXHIBIT 2 PHOTOS OF FORMER HERITAGE PARK MALL

6707 E. RENO ANZ (6801)

6.707 E. RENO AVE. (6801) Cityworks