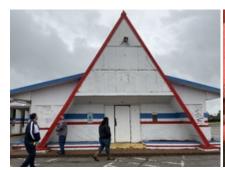

The buildings within the Blighted Area remain in disrepair. The buildings are over 40 years old, which is beyond the useful life of a commercial building. Few, if any, improvements have been made over the life of the structures. The structures are in poor condition and have suffered serious damage in the past that has not been repaired. Buildings within the Blighted Area are neglected, damaged, dilapidated, unsecured, and in violation of the International Property Maintenance Code, the International Fire Code, and City ordinances. The buildings are the subject of regular code violation inspections and actions.

## EXHIBIT 5 PHOTOS OF FORMER WHAT-A-BURGER