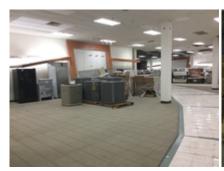

The buildings within the Blighted Area remain in disrepair. The buildings are over 40 years old, which is beyond the useful life of a commercial building. Few, if any, improvements have been made over the life of the structures. The structures are in poor condition and have suffered serious damage in the past that has not been repaired. Buildings within the Blighted Area are neglected, damaged, dilapidated, unsecured, and in violation of the International Property Maintenance Code, the International Fire Code, and City ordinances. The buildings are the subject of regular code violation inspections and actions.

# EXHIBIT 2 PHOTOS OF FORMER HERITAGE PARK MALL

6707 E. RENO ANZ (6801)

6.707 E. RENO AVE. (6801) Cityworks