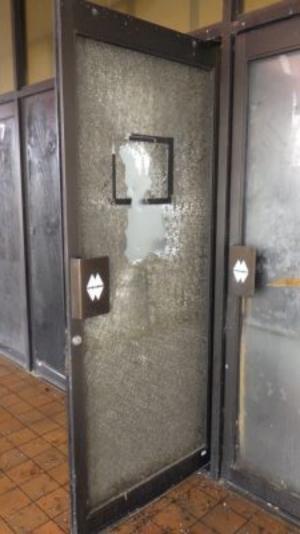

The buildings within the Blighted Area remain in disrepair. The buildings are over 40 years old, which is beyond the useful life of a commercial building. Few, if any, improvements have been made over the life of the structures. The structures are in poor condition and have suffered serious damage in the past that has not been repaired. Buildings within the Blighted Area are neglected, damaged, dilapidated, unsecured, and in violation of the International Property Maintenance Code, the International Fire Code, and City ordinances. The buildings are the subject of regular code violation inspections and actions.

These structures are in violation of multiple provisions of the International Property Maintenance Code, the International Fire Code, and City ordinances, and have been cited by the City for such over 100 times. Violations include active roof leaks, water decay to structural elements, mold and mildew, hazardous and flammable materials, lack of proper fire protection, blocked ingress and egress, lack of maintenance, and illegal use of facilities. Many tickets issued in response to these violations have been issued and remain in ongoing litigation.

## **Insanitary or unsafe conditions**

The Blighted Area is a clear and present hazard to the health, safety and welfare of the public and City reports over many reports document it. See Exhibit 7, Code Violation Reports. The City reports document inadequate or nonexistent fire protection systems in buildings with hazardous and combustible materials, causing a substantial threat to life and safety, particularly with a very active community church located immediately next door. There are no operable fire alarms, no operable sprinkler systems, and no properly serviced fire extinguishers. Reports show that the former Montgomery Ward and former Heritage Park Mall property buildings are not maintained in a way to prevent the risk of fire, building collapse, or other threat to life and safety, and are used to store hazardous and flammable materials without proper approval and without proper safety precautions. Inadequate means of ingress and egress constitute a fire hazard. The evidence of mold, mildew, and