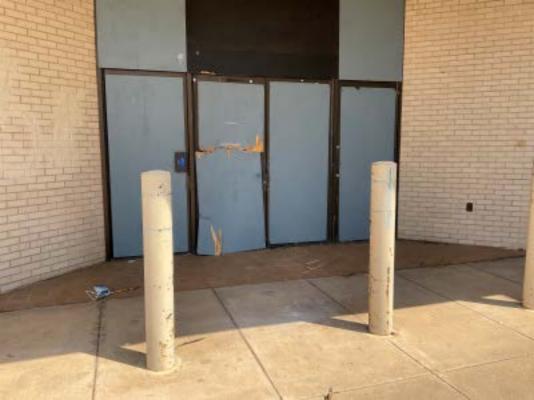

The buildings within the Blighted Area remain in disrepair. The buildings are over 40 years old, which is beyond the useful life of a commercial building. Few, if any, improvements have been made over the life of the structures. The structures are in poor condition and have suffered serious damage in the past that has not been repaired. Buildings within the Blighted Area are neglected, damaged, dilapidated, unsecured, and in violation of the International Property Maintenance Code, the International Fire Code, and City ordinances. The buildings are the subject of regular code violation inspections and actions.

## EXHIBIT 3 PHOTOS OF FORMER MONTGOMERY WARD

EXHIBIT 4
PHOTOS OF FORMER SEARS