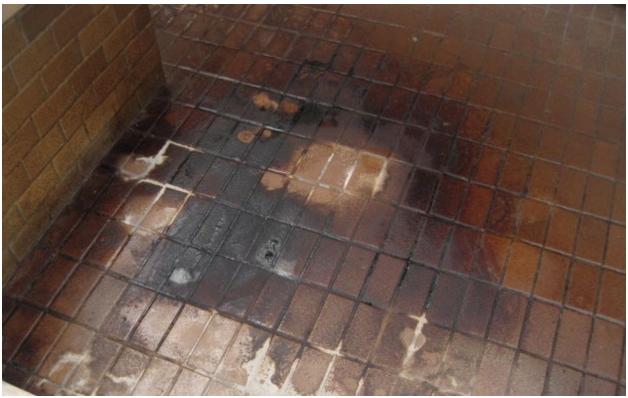

## Inadequate provision for ventilation, light, air, sanitation or open spaces

Buildings within the Blighted Area have been specifically found to be in violation of the International Fire Code and the International Property Maintenance Code. The Code Violation Reports, provided as Exhibit 7, state that the air quality and deterioration of the spaces are a threat to human life, safety, and health.

## **Insanitary or unsafe conditions**

The Blighted Area is a clear and present hazard to the health, safety and welfare of the public and City reports over many reports document it. See Exhibit 7, Code Violation Reports. The City reports document inadequate or nonexistent fire protection systems in buildings with hazardous and combustible materials, causing a substantial threat to life and safety, particularly with a very active community church located immediately next door. There are no operable fire alarms, no operable sprinkler systems, and no properly serviced fire extinguishers. Reports show that the former Montgomery Ward and former Heritage Park Mall property buildings are not maintained in a way to prevent the risk of fire, building collapse, or other threat to life and safety, and are used to store hazardous and flammable materials without proper approval and without proper safety precautions. Inadequate means of ingress and egress constitute a fire hazard. The evidence of mold, mildew, and

dead rodents constitutes an environmental hazard negatively impacting the health, safety, and welfare of the public.

The Blighted Area poses a safety hazard to the community as an attractive nuisance for criminal activity and vagrancy. High levels of police service calls have been documented.

## EXHIBIT 3 PHOTOS OF FORMER MONTGOMERY WARD

EXHIBIT 4
PHOTOS OF FORMER SEARS