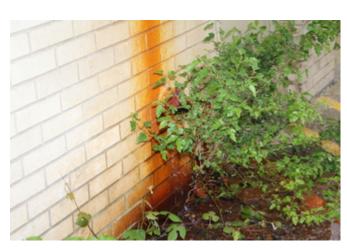

## **Deterioration of site or other improvements**

The lack of maintenance in the Blighted Area has rendered the site and its improvements to be severely deteriorated. The parking lots are cracked, curbs are eroded, and lighting and landscaping are derelict. As stated earlier, the asphalt within the designated Blighted Area has begun to decay. The asphalt within the designated Blighted Area has begun to decay. This renders certain portions of the infrastructure within the Blighted Area a hazard to the public health and safety. A sink hole developed in the asphalt parking lot on the Heritage Park Mall site, that renders that portion of the parking lot not usable. Additionally, the sink hole is near the Life Church site and may become a hazard to patrons and staff of Life Church.