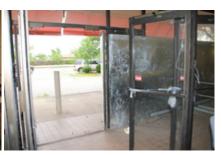

The buildings within the Blighted Area remain in disrepair. The buildings are over 40 years old, which is beyond the useful life of a commercial building. Few, if any, improvements have been made over the life of the structures. The structures are in poor condition and have suffered serious damage in the past that has not been repaired. Buildings within the Blighted Area are neglected, damaged, dilapidated, unsecured, and in violation of the International Property Maintenance Code, the International Fire Code, and City ordinances. The buildings are the subject of regular code violation inspections and actions.

## **Deterioration of site or other improvements**

The lack of maintenance in the Blighted Area has rendered the site and its improvements to be severely deteriorated. The parking lots are cracked, curbs are eroded, and lighting and landscaping are derelict. As stated earlier, the asphalt within the designated Blighted Area has begun to decay. The asphalt within the designated Blighted Area has begun to decay. This renders certain portions of the infrastructure within the Blighted Area a hazard to the public health and safety. A sink hole developed in the asphalt parking lot on the Heritage Park Mall site, that renders that portion of the parking lot not usable. Additionally, the sink hole is near the Life Church site and may become a hazard to patrons and staff of Life Church.