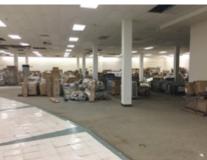

The buildings within the Blighted Area remain in disrepair. The buildings are over 40 years old, which is beyond the useful life of a commercial building. Few, if any, improvements have been made over the life of the structures. The structures are in poor condition and have suffered serious damage in the past that has not been repaired. Buildings within the Blighted Area are neglected, damaged, dilapidated, unsecured, and in violation of the International Property Maintenance Code, the International Fire Code, and City ordinances. The buildings are the subject of regular code violation inspections and actions.

# EXHIBIT 2 PHOTOS OF FORMER HERITAGE PARK MALL

6707 E. RENO ANZ (6801)

6.707 E. RENO AVE. (6801) Cityworks

While the property is deteriorating some cosmetic repairs have been made in the tenant spaces and in the common areas of the mall. Some of the tenant spaces within the body of the mall are mostly empty. Others are nearly full of various items such as tire storage, old merchandise, oils, lubricants, paint, old engine parts, bathroom fixtures, appliances, old engine diagnostic machines, automotive equipment, and other miscellaneous items.