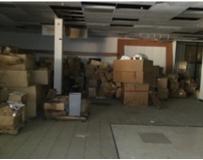

While the property is deteriorating some cosmetic repairs have been made in the tenant spaces and in the common areas of the mall. Some of the tenant spaces within the body of the mall are mostly empty. Others are nearly full of various items such as tire storage, old merchandise, oils, lubricants, paint, old engine parts, bathroom fixtures, appliances, old engine diagnostic machines, automotive equipment, and other miscellaneous items.

#### Citation # C535171 - IFC Section 304 - Waste accumulation prohibited. -

Combustible material creating fire hazard shall not be allowed to accumulate in buildings or structures or upon premises. The tenant space formerly known as A to Z has been observed full of miscellaneous material throughout. Both the lower level of the facility and the upper story is currently housing miscellaneous items. Other tenant spaces in the mall building were also observed with material in multiple states of decomposition. These observations were noted on the inspection performed on inspection dating back to 2017. In order to become compliant, all stored items in this facility is required to be immediately removed from the structure.