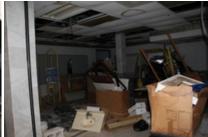

The buildings within the Blighted Area remain in disrepair. The buildings are over 40 years old, which is beyond the useful life of a commercial building. Few, if any, improvements have been made over the life of the structures. The structures are in poor condition and have suffered serious damage in the past that has not been repaired. Buildings within the Blighted Area are neglected, damaged, dilapidated, unsecured, and in violation of the International Property Maintenance Code, the International Fire Code, and City ordinances. The buildings are the subject of regular code violation inspections and actions.

While the property is deteriorating some cosmetic repairs have been made in the tenant spaces and in the common areas of the mall. Some of the tenant spaces within the body of the mall are mostly empty. Others are nearly full of various items such as tire storage, old merchandise, oils, lubricants, paint, old engine parts, bathroom fixtures, appliances, old engine diagnostic machines, automotive equipment, and other miscellaneous items.

#### Citation # C535171 - IFC Section 304 - Waste accumulation prohibited. -

Combustible material creating fire hazard shall not be allowed to accumulate in buildings or structures or upon premises. The tenant space formerly known as A to Z has been observed full of miscellaneous material throughout. Both the lower level of the facility and the upper story is currently housing miscellaneous items. Other tenant spaces in the mall building were also observed with material in multiple states of decomposition. These observations were noted on the inspection performed on inspection dating back to 2017. In order to become compliant, all stored items in this facility is required to be immediately removed from the structure.