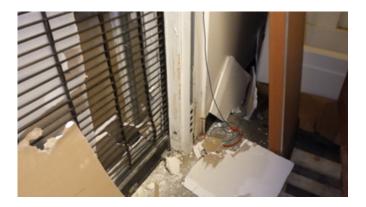

The buildings within the Blighted Area remain in disrepair. The buildings are over 40 years old, which is beyond the useful life of a commercial building. Few, if any, improvements have been made over the life of the structures. The structures are in poor condition and have suffered serious damage in the past that has not been repaired. Buildings within the Blighted Area are neglected, damaged, dilapidated, unsecured, and in violation of the International Property Maintenance Code, the International Fire Code, and City ordinances. The buildings are the subject of regular code violation inspections and actions.

These structures are in violation of multiple provisions of the International Property Maintenance Code, the International Fire Code, and City ordinances, and have been cited by the City for such over 100 times. Violations include active roof leaks, water decay to structural elements, mold and mildew, hazardous and flammable materials, lack of proper fire protection, blocked ingress and egress, lack of maintenance, and illegal use of facilities. Many tickets issued in response to these violations have been issued and remain in ongoing litigation.

## **Insanitary or unsafe conditions**

The Blighted Area is a clear and present hazard to the health, safety and welfare of the public and City reports over many reports document it. See Exhibit 7, Code Violation Reports. The City reports document inadequate or nonexistent fire protection systems in buildings with hazardous and combustible materials, causing a substantial threat to life and safety, particularly with a very active community church located immediately next door. There are no operable fire alarms, no operable sprinkler systems, and no properly serviced fire extinguishers. Reports show that the former Montgomery Ward and former Heritage Park Mall property buildings are not maintained in a way to prevent the risk of fire, building collapse, or other threat to life and safety, and are used to store hazardous and flammable materials without proper approval and without proper safety precautions. Inadequate means of ingress and egress constitute a fire hazard. The evidence of mold, mildew, and