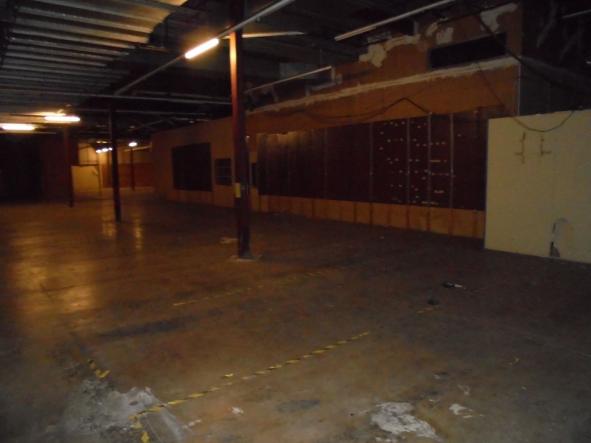

# EXHIBIT 2 PHOTOS OF FORMER HERITAGE PARK MALL

6707 E. RENO ANZ (6801)

6.707 E. RENO AVE. (6801) Cityworks

While the property is deteriorating some cosmetic repairs have been made in the tenant spaces and in the common areas of the mall. Some of the tenant spaces within the body of the mall are mostly empty. Others are nearly full of various items such as tire storage, old merchandise, oils, lubricants, paint, old engine parts, bathroom fixtures, appliances, old engine diagnostic machines, automotive equipment, and other miscellaneous items.