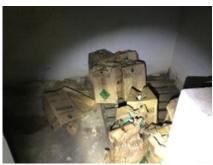

The buildings within the Blighted Area remain in disrepair. The buildings are over 40 years old, which is beyond the useful life of a commercial building. Few, if any, improvements have been made over the life of the structures. The structures are in poor condition and have suffered serious damage in the past that has not been repaired. Buildings within the Blighted Area are neglected, damaged, dilapidated, unsecured, and in violation of the International Property Maintenance Code, the International Fire Code, and City ordinances. The buildings are the subject of regular code violation inspections and actions.

## Deterioration or demolition of structures without repair, replacement or reinvestment

Investment and development in the Blighted Area has been and is stagnant. The buildings in the Blighted Area have not been properly used for more than ten years. There has been little or no attempt to renovate, modernize, or repair the building and their facilities. The former Heritage Park Mall, former Montgomery Ward, and former What-A-Burger properties have had no legal occupants for more than eight years. The former Sears building has one legal occupant that is using only a small portion of the building and the parking lot for driving instruction. All of the buildings and facilities are in structural disrepair and little or no serious effort has been made to renovate or reoccupy the buildings.

While the property is deteriorating some cosmetic repairs have been made in the tenant spaces and in the common areas of the mall. Some of the tenant spaces within the body of the mall are mostly empty. Others are nearly full of various items such as tire storage, old merchandise, oils, lubricants, paint, old engine parts, bathroom fixtures, appliances, old engine diagnostic machines, automotive equipment, and other miscellaneous items.