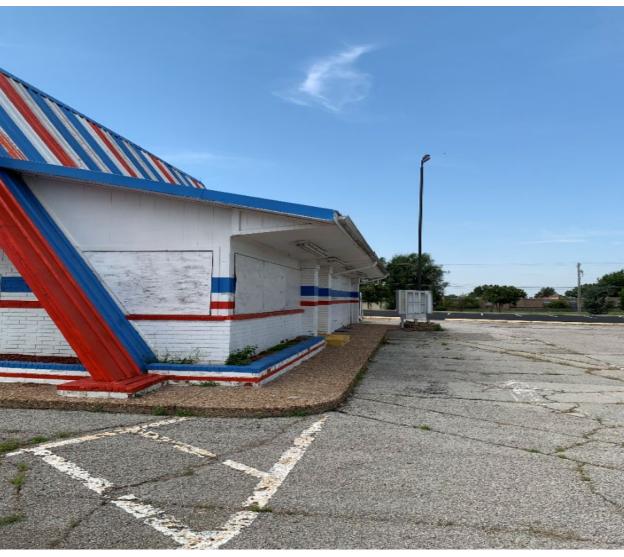

## EXHIBIT 5 PHOTOS OF FORMER WHAT-A-BURGER

Exhibit 2 – Photos of the former Heritage Park Mall

Exhibit 3 – Photos of the former Montgomery Ward

Exhibit 4 – Photos of the former Sears

Exhibit 5 – Photos of the former What-A-Burger

Exhibit 6 – Community Development Department Report