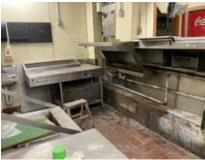

## EXHIBIT 3 PHOTOS OF FORMER MONTGOMERY WARD

EXHIBIT 4
PHOTOS OF FORMER SEARS

The buildings within the Blighted Area remain in disrepair. The buildings are over 40 years old, which is beyond the useful life of a commercial building. Few, if any, improvements have been made over the life of the structures. The structures are in poor condition and have suffered serious damage in the past that has not been repaired. Buildings within the Blighted Area are neglected, damaged, dilapidated, unsecured, and in violation of the International Property Maintenance Code, the International Fire Code, and City ordinances. The buildings are the subject of regular code violation inspections and actions.