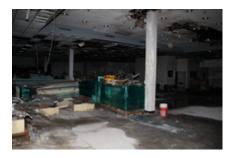

The buildings within the Blighted Area remain in disrepair. The buildings are over 40 years old, which is beyond the useful life of a commercial building. Few, if any, improvements have been made over the life of the structures. The structures are in poor condition and have suffered serious damage in the past that has not been repaired. Buildings within the Blighted Area are neglected, damaged, dilapidated, unsecured, and in violation of the International Property Maintenance Code, the International Fire Code, and City ordinances. The buildings are the subject of regular code violation inspections and actions.

These structures are in violation of multiple provisions of the International Property Maintenance Code, the International Fire Code, and City ordinances, and have been cited by the City for such over 100 times. Violations include active roof leaks, water decay to structural elements, mold and mildew, hazardous and flammable materials, lack of proper fire protection, blocked ingress and egress, lack of maintenance, and illegal use of facilities. Many tickets issued in response to these violations have been issued and remain in ongoing litigation.

## **Deterioration of site or other improvements**

The lack of maintenance in the Blighted Area has rendered the site and its improvements to be severely deteriorated. The parking lots are cracked, curbs are eroded, and lighting and landscaping are derelict. As stated earlier, the asphalt within the designated Blighted Area has begun to decay. The asphalt within the designated Blighted Area has begun to decay. This renders certain portions of the infrastructure within the Blighted Area a hazard to the public health and safety. A sink hole developed in the asphalt parking lot on the Heritage Park Mall site, that renders that portion of the parking lot not usable. Additionally, the sink hole is near the Life Church site and may become a hazard to patrons and staff of Life Church.