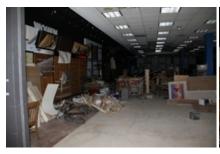

The buildings within the Blighted Area remain in disrepair. The buildings are over 40 years old, which is beyond the useful life of a commercial building. Few, if any, improvements have been made over the life of the structures. The structures are in poor condition and have suffered serious damage in the past that has not been repaired. Buildings within the Blighted Area are neglected, damaged, dilapidated, unsecured, and in violation of the International Property Maintenance Code, the International Fire Code, and City ordinances. The buildings are the subject of regular code violation inspections and actions.

While the property is deteriorating some cosmetic repairs have been made in the tenant spaces and in the common areas of the mall. Some of the tenant spaces within the body of the mall are mostly empty. Others are nearly full of various items such as tire storage, old merchandise, oils, lubricants, paint, old engine parts, bathroom fixtures, appliances, old engine diagnostic machines, automotive equipment, and other miscellaneous items.