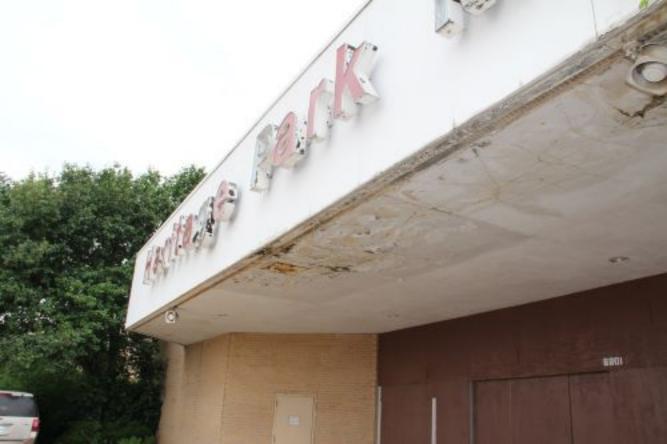

The buildings within the Blighted Area remain in disrepair. The buildings are over 40 years old, which is beyond the useful life of a commercial building. Few, if any, improvements have been made over the life of the structures. The structures are in poor condition and have suffered serious damage in the past that has not been repaired. Buildings within the Blighted Area are neglected, damaged, dilapidated, unsecured, and in violation of the International Property Maintenance Code, the International Fire Code, and City ordinances. The buildings are the subject of regular code violation inspections and actions.

# EXHIBIT 2 PHOTOS OF FORMER HERITAGE PARK MALL

6707 E. RENO ANZ (6801)

6.707 E. RENO AVE. (6801) Cityworks