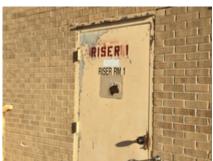

#### Fire Protection and Utility Equipment Signage - Section 509 IFC (2018)

Exterior suppression rooms to be labeled with buildings numerical address and "Fire Sprinkler Riser" or "Sprinkler Riser Room". Buildings Numerical address to be centered at the top of the door. Numerical lettering to be a minimum of 4". "Fire Sprinkler Riser" or "Sprinkler Riser Room" to be a minimum of 7" x 10" engineered grade reflective aluminum, white lettering on a red background with a white stripe around the edge. Utility spaces and FACP locations also required to have similar signage. Riser locations that do not have direct access to the exterior are required to have signage on nearest exterior door.

Exhibit 2 – Photos of the former Heritage Park Mall

Exhibit 3 – Photos of the former Montgomery Ward

Exhibit 4 – Photos of the former Sears

Exhibit 5 – Photos of the former What-A-Burger

Exhibit 6 – Community Development Department Report

# EXHIBIT 2 PHOTOS OF FORMER HERITAGE PARK MALL

6707 E. RENO ANZ (6801)

6.707 E. RENO AVE. (6801) Cityworks