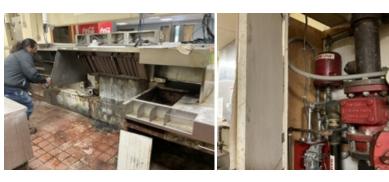

The buildings within the Blighted Area remain in disrepair. The buildings are over 40 years old, which is beyond the useful life of a commercial building. Few, if any, improvements have been made over the life of the structures. The structures are in poor condition and have suffered serious damage in the past that has not been repaired. Buildings within the Blighted Area are neglected, damaged, dilapidated, unsecured, and in violation of the International Property Maintenance Code, the International Fire Code, and City ordinances. The buildings are the subject of regular code violation inspections and actions.

These structures are in violation of multiple provisions of the International Property Maintenance Code, the International Fire Code, and City ordinances, and have been cited by the City for such over 100 times. Violations include active roof leaks, water decay to structural elements, mold and mildew, hazardous and flammable materials, lack of proper fire protection, blocked ingress and egress, lack of maintenance, and illegal use of facilities. Many tickets issued in response to these violations have been issued and remain in ongoing litigation.

The former Heritage Park Mall and the Former Montgomery Ward have both been deemed unsafe and potential fire hazards, as documented in code enforcement inspections, as detailed in the Code Violation Reports. Multiple calls for service from the fire department have been documented. Several incidents of fire were reported. Not included in the attached Fire Incident Reports, but evidenced by the high levels of calls, the fire department has been forced to dispatch to the Blighted Area only to find that alarm and/or sprinkler systems were malfunctioning.

## **Insanitary or unsafe conditions**

The Blighted Area is a clear and present hazard to the health, safety and welfare of the public and City reports over many reports document it. See Exhibit 7, Code Violation Reports. The City reports document inadequate or nonexistent fire protection systems in buildings with hazardous and combustible materials, causing a substantial threat to life and safety, particularly with a very active community church located immediately next door. There are no operable fire alarms, no operable sprinkler systems, and no properly serviced fire extinguishers. Reports show that the former Montgomery Ward and former Heritage Park Mall property buildings are not maintained in a way to prevent the risk of fire, building collapse, or other threat to life and safety, and are used to store hazardous and flammable materials without proper approval and without proper safety precautions. Inadequate means of ingress and egress constitute a fire hazard. The evidence of mold, mildew, and