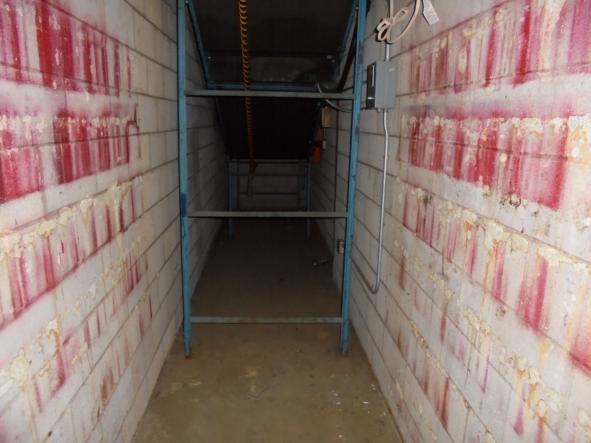

The buildings within the Blighted Area remain in disrepair. The buildings are over 40 years old, which is beyond the useful life of a commercial building. Few, if any, improvements have been made over the life of the structures. The structures are in poor condition and have suffered serious damage in the past that has not been repaired. Buildings within the Blighted Area are neglected, damaged, dilapidated, unsecured, and in violation of the International Property Maintenance Code, the International Fire Code, and City ordinances. The buildings are the subject of regular code violation inspections and actions.

## **Insanitary or unsafe conditions**

The Blighted Area is a clear and present hazard to the health, safety and welfare of the public and City reports over many reports document it. See Exhibit 7, Code Violation Reports. The City reports document inadequate or nonexistent fire protection systems in buildings with hazardous and combustible materials, causing a substantial threat to life and safety, particularly with a very active community church located immediately next door. There are no operable fire alarms, no operable sprinkler systems, and no properly serviced fire extinguishers. Reports show that the former Montgomery Ward and former Heritage Park Mall property buildings are not maintained in a way to prevent the risk of fire, building collapse, or other threat to life and safety, and are used to store hazardous and flammable materials without proper approval and without proper safety precautions. Inadequate means of ingress and egress constitute a fire hazard. The evidence of mold, mildew, and

## **Deterioration of site or other improvements**

The lack of maintenance in the Blighted Area has rendered the site and its improvements to be severely deteriorated. The parking lots are cracked, curbs are eroded, and lighting and landscaping are derelict. As stated earlier, the asphalt within the designated Blighted Area has begun to decay. The asphalt within the designated Blighted Area has begun to decay. This renders certain portions of the infrastructure within the Blighted Area a hazard to the public health and safety. A sink hole developed in the asphalt parking lot on the Heritage Park Mall site, that renders that portion of the parking lot not usable. Additionally, the sink hole is near the Life Church site and may become a hazard to patrons and staff of Life Church.