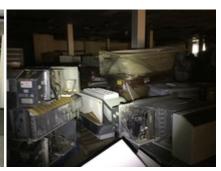

While the property is deteriorating some cosmetic repairs have been made in the tenant spaces and in the common areas of the mall. Some of the tenant spaces within the body of the mall are mostly empty. Others are nearly full of various items such as tire storage, old merchandise, oils, lubricants, paint, old engine parts, bathroom fixtures, appliances, old engine diagnostic machines, automotive equipment, and other miscellaneous items.

#### Citation # C535171 - IFC Section 304 - Waste accumulation prohibited. -

Combustible material creating fire hazard shall not be allowed to accumulate in buildings or structures or upon premises. The tenant space formerly known as A to Z has been observed full of miscellaneous material throughout. Both the lower level of the facility and the upper story is currently housing miscellaneous items. Other tenant spaces in the mall building were also observed with material in multiple states of decomposition. These observations were noted on the inspection performed on inspection dating back to 2017. In order to become compliant, all stored items in this facility is required to be immediately removed from the structure.