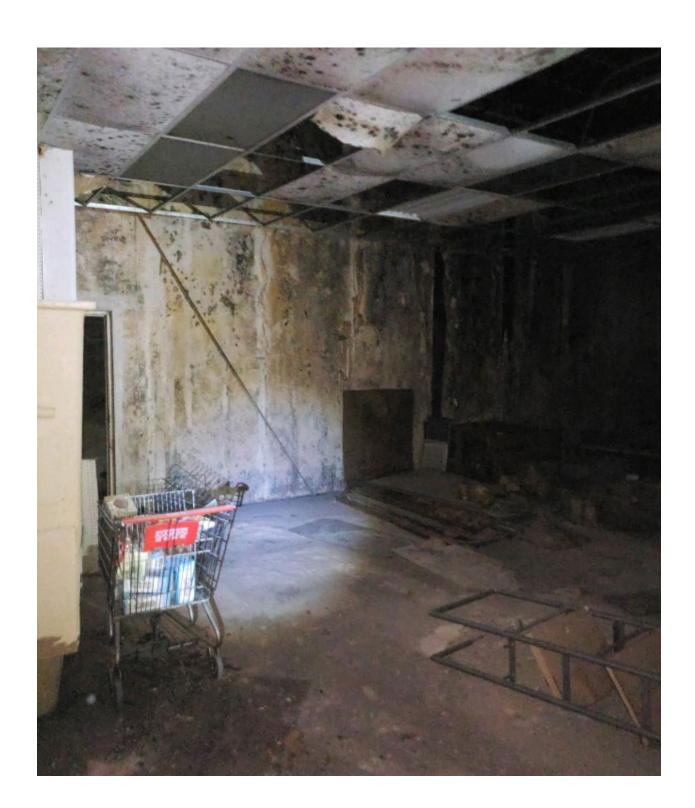

The buildings within the Blighted Area remain in disrepair. The buildings are over 40 years old, which is beyond the useful life of a commercial building. Few, if any, improvements have been made over the life of the structures. The structures are in poor condition and have suffered serious damage in the past that has not been repaired. Buildings within the Blighted Area are neglected, damaged, dilapidated, unsecured, and in violation of the International Property Maintenance Code, the International Fire Code, and City ordinances. The buildings are the subject of regular code violation inspections and actions.

These structures are in violation of multiple provisions of the International Property Maintenance Code, the International Fire Code, and City ordinances, and have been cited by the City for such over 100 times. Violations include active roof leaks, water decay to structural elements, mold and mildew, hazardous and flammable materials, lack of proper fire protection, blocked ingress and egress, lack of maintenance, and illegal use of facilities. Many tickets issued in response to these violations have been issued and remain in ongoing litigation.

While the property is deteriorating some cosmetic repairs have been made in the tenant spaces and in the common areas of the mall. Some of the tenant spaces within the body of the mall are mostly empty. Others are nearly full of various items such as tire storage, old merchandise, oils, lubricants, paint, old engine parts, bathroom fixtures, appliances, old engine diagnostic machines, automotive equipment, and other miscellaneous items.