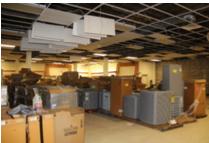

While the property is deteriorating some cosmetic repairs have been made in the tenant spaces and in the common areas of the mall. Some of the tenant spaces within the body of the mall are mostly empty. Others are nearly full of various items such as tire storage, old merchandise, oils, lubricants, paint, old engine parts, bathroom fixtures, appliances, old engine diagnostic machines, automotive equipment, and other miscellaneous items.

#### Citation # C535171 - IFC Section 304 - Waste accumulation prohibited. -

Combustible material creating fire hazard shall not be allowed to accumulate in buildings or structures or upon premises. The tenant space formerly known as A to Z has been observed full of miscellaneous material throughout. Both the lower level of the facility and the upper story is currently housing miscellaneous items. Other tenant spaces in the mall building were also observed with material in multiple states of decomposition. These observations were noted on the inspection performed on inspection dating back to 2017. In order to become compliant, all stored items in this facility is required to be immediately removed from the structure.