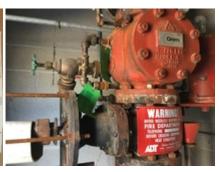

The fire sprinkler suppression system is currently turned off for a portion of the facility. Ceiling tiles are missing throughout the facility, the systems have not received the required annual inspection, escutcheons are missing throughout and sprinklers were observed covered in tape and paper during the inspection on 01/14/2020. The inspection performed on 01/14/2020 confirms no progress has been made to the sprinkler systems and Mr. Bahreini confirmed this during the inspection.

#### Citation # C535173 - IFC Section 903.4 - Sprinkler system supervision and alarms. -

The fire sprinkler suppression system is not currently monitored by a listed fire alarm control unit. The alarms are not connected or monitored. The system being turned off to a portion of the mall would have called an alarm to the owner at that time. No fire alarm monitoring is currently taking place.

Citation # C535188 - IFC Section 901.4 – Failure to maintain the fire sprinkler suppression system.Ceiling tiles are missing throughout the facility, the system has not received the required annual inspection, escutcheons are missing throughout during the inspection on 01/14/2020

**Citation # C535189 -** IFC Section 903.4 – Failure to electronically supervise and monitor suppression system. – The fire sprinkler suppression system is not currently monitored by a listed fire alarm control unit. The alarms are not connected or monitored. No fire alarm monitoring is currently taking place.