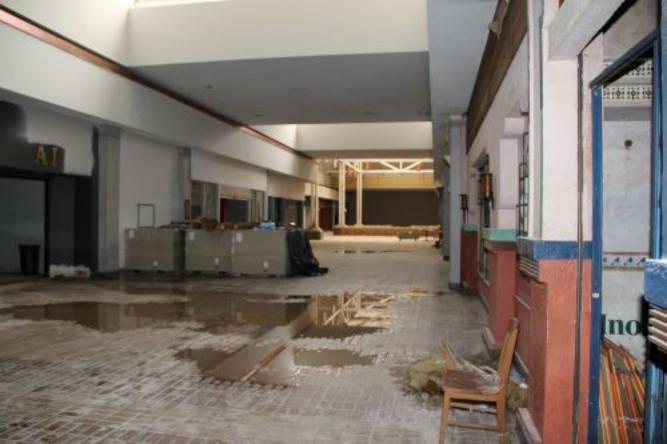

The buildings within the Blighted Area remain in disrepair. The buildings are over 40 years old, which is beyond the useful life of a commercial building. Few, if any, improvements have been made over the life of the structures. The structures are in poor condition and have suffered serious damage in the past that has not been repaired. Buildings within the Blighted Area are neglected, damaged, dilapidated, unsecured, and in violation of the International Property Maintenance Code, the International Fire Code, and City ordinances. The buildings are the subject of regular code violation inspections and actions.

# EXHIBIT 2 PHOTOS OF FORMER HERITAGE PARK MALL

6707 E. RENO ANZ (6801)

6.707 E. RENO AVE. (6801) Cityworks