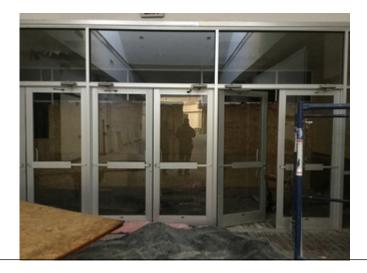

The buildings within the Blighted Area remain in disrepair. The buildings are over 40 years old, which is beyond the useful life of a commercial building. Few, if any, improvements have been made over the life of the structures. The structures are in poor condition and have suffered serious damage in the past that has not been repaired. Buildings within the Blighted Area are neglected, damaged, dilapidated, unsecured, and in violation of the International Property Maintenance Code, the International Fire Code, and City ordinances. The buildings are the subject of regular code violation inspections and actions.

While the City has received a permit application and a certificate of occupancy request related to the former Heritage Park Mall building and the former What-a-Burger building, the City is unable to grant such requests given the unsound and unsafe conditions of the structures.