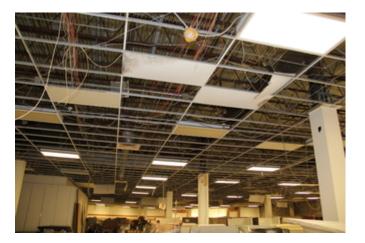

The buildings within the Blighted Area remain in disrepair. The buildings are over 40 years old, which is beyond the useful life of a commercial building. Few, if any, improvements have been made over the life of the structures. The structures are in poor condition and have suffered serious damage in the past that has not been repaired. Buildings within the Blighted Area are neglected, damaged, dilapidated, unsecured, and in violation of the International Property Maintenance Code, the International Fire Code, and City ordinances. The buildings are the subject of regular code violation inspections and actions.

• Required utilities are available in a limited capacity at best. 2015 IPMC Section 102.2 all equipment, systems, devices and safeguards shall be maintained in good working order and must not be shut-off or discontinued for any occupied building. It also requires any safety system that exists in the building to be maintained, such as the fire protection system. At the last inspection the building had inadequate or nonfunctioning fire protection systems. This is a substantial threat to life and safety because the former anchor tenant building on the west end is currently being used as an A-3, Assembly use group with a total occupancy load of 4,449. The current state of the mall building, the items stored in the building and the lack

- of proper fire protection creates dangerous conditions in immediate proximity to a very large number of people.
- IPMC 108.1.5(7) The building or structure is neglected, damaged, dilapidated, unsecured or abandoned so as to become an attractive nuisance. While there is an attempt to secure the building's doors and windows it has been neglected, dilapidated and because of its illegal occupancy as an S-1, Moderate Hazard Storage, is an attractive building for vagrants and criminals.
- IPMC 108.1.5(8) Any building or structure that has been maintained in violation of any specific requirements or prohibition applicable to such building or structure provided by the approved building and fire code of the City of Midwest City, or of any law or ordinance to such an extent as to present either a substantial risk of fire, building collapse or any other threat to life and safety. There are multiple threats to life and safety within the building.
- IPMC Section 304 is specific to the exterior structure. The general intention of this portion of the code is to ensure the building is performing its primary functions of being in good repair, structurally sound, sanitary condition and capable of preventing the elements and rodents from entering the interior areas. Due to the rain received prior to the inspection we were able to see very clearly that the building is in violation of IPMC Section 304.7 Roofs and drainage. The day of the court ordered inspection, Midwest City received approximately 0.25 0.5 inches of rain (Source: Mesonet). Most of this rain was received prior to 9:00 AM when the inspection began. Through observation there were many active roof leaks in multiple areas of the mall, many of which displayed evidence of being persistent. Many structural members and interior elements showed obvious signs of damage and decay from water and other external elements as a result of these leaks. A portion of a stanchion on the west end of the mall common area had decayed enough to fall into the flowerbed below.
- IPMC Section 305 addresses the maintenance of the building specifically on the interior of the structure and its equipment. It states the structures and equipment must be kept in good repair, structurally sound and in sanitary condition. The code commentary for Section 305.1 General, expands on this indicating that the interior of the structure and its equipment must not adversely affect the occupants' health and safety and it must protect the occupant from the exterior environment. This building does not do that. There are many areas where possible mold and mildew are evident. There are potentially hazardous and flammable materials, sporadic storage of items creating blocked paths of egress and trip hazards and evidence of active and deceased rodents and pests.
- Chapter 5 of the 2015 IPMC outlines 23 principals for the minimum maintenance requirements for plumbing facilities and fixtures. The building is in violation of several of these. All occupied premises shall have potable water, hot water, air exhausted to the outside, water closets must have acceptable levels of light, heat and ventilation and be maintained properly. Water service has been terminated to the building for some time.