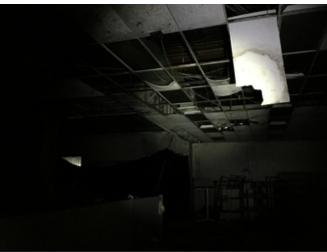

The buildings within the Blighted Area remain in disrepair. The buildings are over 40 years old, which is beyond the useful life of a commercial building. Few, if any, improvements have been made over the life of the structures. The structures are in poor condition and have suffered serious damage in the past that has not been repaired. Buildings within the Blighted Area are neglected, damaged, dilapidated, unsecured, and in violation of the International Property Maintenance Code, the International Fire Code, and City ordinances. The buildings are the subject of regular code violation inspections and actions.

Exhibit 2 – Photos of the former Heritage Park Mall

Exhibit 3 – Photos of the former Montgomery Ward

Exhibit 4 – Photos of the former Sears

Exhibit 5 – Photos of the former What-A-Burger

Exhibit 6 – Community Development Department Report