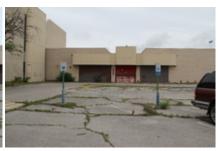

The buildings within the Blighted Area remain in disrepair. The buildings are over 40 years old, which is beyond the useful life of a commercial building. Few, if any, improvements have been made over the life of the structures. The structures are in poor condition and have suffered serious damage in the past that has not been repaired. Buildings within the Blighted Area are neglected, damaged, dilapidated, unsecured, and in violation of the International Property Maintenance Code, the International Fire Code, and City ordinances. The buildings are the subject of regular code violation inspections and actions.

# EXHIBIT 2 PHOTOS OF FORMER HERITAGE PARK MALL

6707 E. RENO ANZ (6801)

6.707 E. RENO AVE. (6801) Cityworks