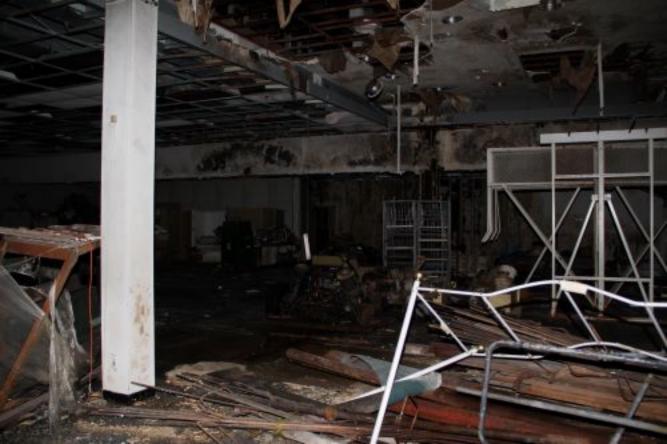

The buildings within the Blighted Area remain in disrepair. The buildings are over 40 years old, which is beyond the useful life of a commercial building. Few, if any, improvements have been made over the life of the structures. The structures are in poor condition and have suffered serious damage in the past that has not been repaired. Buildings within the Blighted Area are neglected, damaged, dilapidated, unsecured, and in violation of the International Property Maintenance Code, the International Fire Code, and City ordinances. The buildings are the subject of regular code violation inspections and actions.

# EXHIBIT 2 PHOTOS OF FORMER HERITAGE PARK MALL

6707 E. RENO ANZ (6801)

6.707 E. RENO AVE. (6801) Cityworks