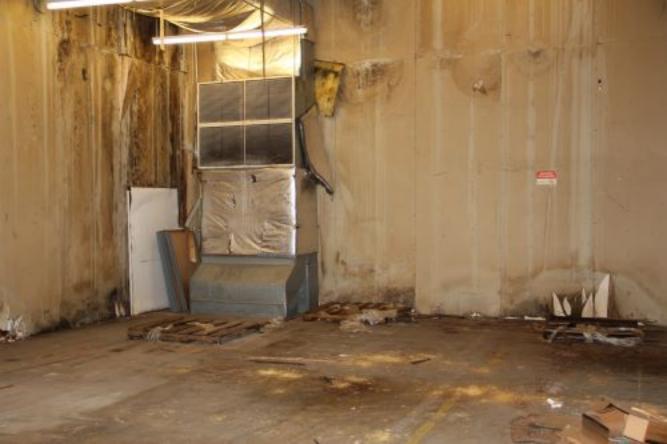

The buildings within the Blighted Area remain in disrepair. The buildings are over 40 years old, which is beyond the useful life of a commercial building. Few, if any, improvements have been made over the life of the structures. The structures are in poor condition and have suffered serious damage in the past that has not been repaired. Buildings within the Blighted Area are neglected, damaged, dilapidated, unsecured, and in violation of the International Property Maintenance Code, the International Fire Code, and City ordinances. The buildings are the subject of regular code violation inspections and actions.

## Inadequate provision for ventilation, light, air, sanitation or open spaces

Buildings within the Blighted Area have been specifically found to be in violation of the International Fire Code and the International Property Maintenance Code. The Code Violation Reports, provided as Exhibit 7, state that the air quality and deterioration of the spaces are a threat to human life, safety, and health.

## **Insanitary or unsafe conditions**

The Blighted Area is a clear and present hazard to the health, safety and welfare of the public and City reports over many reports document it. See Exhibit 7, Code Violation Reports. The City reports document inadequate or nonexistent fire protection systems in buildings with hazardous and combustible materials, causing a substantial threat to life and safety, particularly with a very active community church located immediately next door. There are no operable fire alarms, no operable sprinkler systems, and no properly serviced fire extinguishers. Reports show that the former Montgomery Ward and former Heritage Park Mall property buildings are not maintained in a way to prevent the risk of fire, building collapse, or other threat to life and safety, and are used to store hazardous and flammable materials without proper approval and without proper safety precautions. Inadequate means of ingress and egress constitute a fire hazard. The evidence of mold, mildew, and

## **Deterioration of site or other improvements**

The lack of maintenance in the Blighted Area has rendered the site and its improvements to be severely deteriorated. The parking lots are cracked, curbs are eroded, and lighting and landscaping are derelict. As stated earlier, the asphalt within the designated Blighted Area has begun to decay. The asphalt within the designated Blighted Area has begun to decay. This renders certain portions of the infrastructure within the Blighted Area a hazard to the public health and safety. A sink hole developed in the asphalt parking lot on the Heritage Park Mall site, that renders that portion of the parking lot not usable. Additionally, the sink hole is near the Life Church site and may become a hazard to patrons and staff of Life Church.