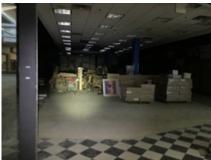

While the property is deteriorating some cosmetic repairs have been made in the tenant spaces and in the common areas of the mall. Some of the tenant spaces within the body of the mall are mostly empty. Others are nearly full of various items such as tire storage, old merchandise, oils, lubricants, paint, old engine parts, bathroom fixtures, appliances, old engine diagnostic machines, automotive equipment, and other miscellaneous items.

#### Citation # C535171 - IFC Section 304 - Waste accumulation prohibited. -

Combustible material creating fire hazard shall not be allowed to accumulate in buildings or structures or upon premises. The tenant space formerly known as A to Z has been observed full of miscellaneous material throughout. Both the lower level of the facility and the upper story is currently housing miscellaneous items. Other tenant spaces in the mall building were also observed with material in multiple states of decomposition. These observations were noted on the inspection performed on inspection dating back to 2017. In order to become compliant, all stored items in this facility is required to be immediately removed from the structure.