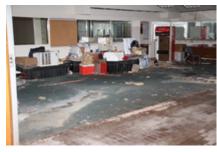

While the property is deteriorating some cosmetic repairs have been made in the tenant spaces and in the common areas of the mall. Some of the tenant spaces within the body of the mall are mostly empty. Others are nearly full of various items such as tire storage, old merchandise, oils, lubricants, paint, old engine parts, bathroom fixtures, appliances, old engine diagnostic machines, automotive equipment, and other miscellaneous items.

#### Citation # C535171 - IFC Section 304 - Waste accumulation prohibited. -

Combustible material creating fire hazard shall not be allowed to accumulate in buildings or structures or upon premises. The tenant space formerly known as A to Z has been observed full of miscellaneous material throughout. Both the lower level of the facility and the upper story is currently housing miscellaneous items. Other tenant spaces in the mall building were also observed with material in multiple states of decomposition. These observations were noted on the inspection performed on inspection dating back to 2017. In order to become compliant, all stored items in this facility is required to be immediately removed from the structure.