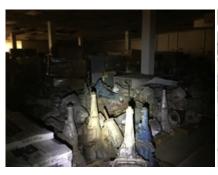

The buildings within the Blighted Area remain in disrepair. The buildings are over 40 years old, which is beyond the useful life of a commercial building. Few, if any, improvements have been made over the life of the structures. The structures are in poor condition and have suffered serious damage in the past that has not been repaired. Buildings within the Blighted Area are neglected, damaged, dilapidated, unsecured, and in violation of the International Property Maintenance Code, the International Fire Code, and City ordinances. The buildings are the subject of regular code violation inspections and actions.

# EXHIBIT 2 PHOTOS OF FORMER HERITAGE PARK MALL

6707 E. RENO ANZ (6801)

6.707 E. RENO AVE. (6801) Cityworks

While the property is deteriorating some cosmetic repairs have been made in the tenant spaces and in the common areas of the mall. Some of the tenant spaces within the body of the mall are mostly empty. Others are nearly full of various items such as tire storage, old merchandise, oils, lubricants, paint, old engine parts, bathroom fixtures, appliances, old engine diagnostic machines, automotive equipment, and other miscellaneous items.