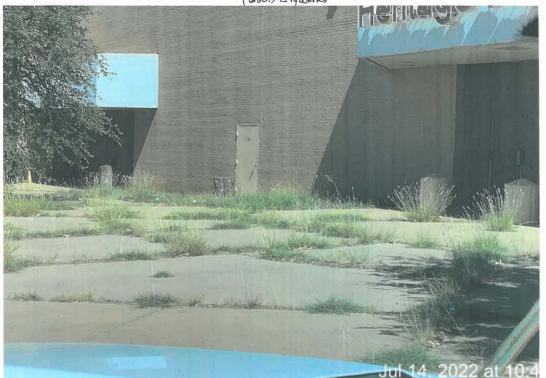

The buildings within the Blighted Area remain in disrepair. The buildings are over 40 years old, which is beyond the useful life of a commercial building. Few, if any, improvements have been made over the life of the structures. The structures are in poor condition and have suffered serious damage in the past that has not been repaired. Buildings within the Blighted Area are neglected, damaged, dilapidated, unsecured, and in violation of the International Property Maintenance Code, the International Fire Code, and City ordinances. The buildings are the subject of regular code violation inspections and actions.

## **Deterioration of site or other improvements**

The lack of maintenance in the Blighted Area has rendered the site and its improvements to be severely deteriorated. The parking lots are cracked, curbs are eroded, and lighting and landscaping are derelict. As stated earlier, the asphalt within the designated Blighted Area has begun to decay. The asphalt within the designated Blighted Area has begun to decay. This renders certain portions of the infrastructure within the Blighted Area a hazard to the public health and safety. A sink hole developed in the asphalt parking lot on the Heritage Park Mall site, that renders that portion of the parking lot not usable. Additionally, the sink hole is near the Life Church site and may become a hazard to patrons and staff of Life Church.

# EXHIBIT 2 PHOTOS OF FORMER HERITAGE PARK MALL

6707 E. RENO ANZ (6801)

6.707 E. RENO AVE. (6801) Cityworks