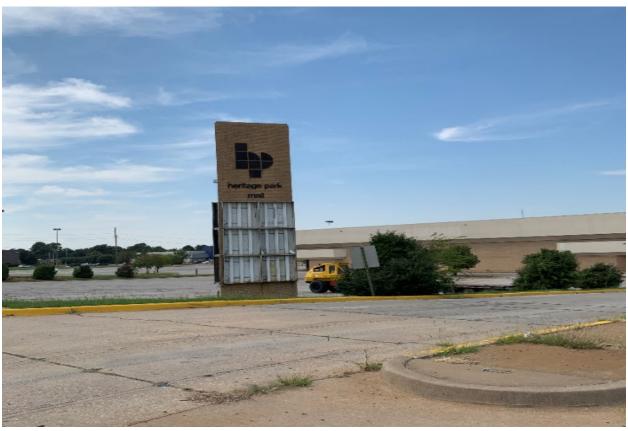

## **INTRODUCTION**

This Blight Report evaluates the condition of property in a small area that lies along Reno Avenue and N. Air Depot Boulevard in Midwest City, depicted on the attached Exhibit 1 ("Blighted Area"). The Blighted Area consist of a former shopping mall, built in the 1970s, and vacant, in part, for over 10 years. This Blight Report focuses on the physical conditions and characteristics of the properties, buildings, and improvements within the Blighted Area within the context of the Oklahoma Urban Redevelopment Law, 11 O.S. §38-101, et seq.

## EXHIBIT 1 BLIGHTED AREA MAP