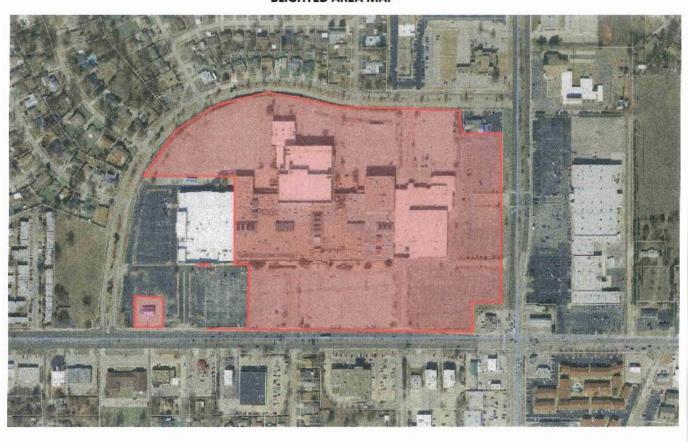

|
|----------------------------------------------------------------------------------------------------------------|-------------------------------|
| ATTEST                                                                                                         | MATTHEW D. DUKES, II<br>MAYOR |
| SARA HANCOCK,<br>CITY CLERK                                                                                    |                               |
| Approved as to form and legality:                                                                              |                               |
| DONALD D. MAISCH,<br>CITY ATTORNEY                                                                             |                               |

## **EXHIBIT A**

## EXHIBIT A BLIGHTED AREA MAP



## **EXHIBIT B**

## **EXHIBIT B**



## **BLIGHT REPORT**

## HERITAGE PARK MALL URBAN RENEWAL PROJECT

July 26, 2022

## **INTRODUCTION**

This Blight Report evaluates the condition of property in a small area that lies along Reno Avenue and N. Air Depot Boulevard in Midwest City, depicted on the attached Exhibit 1 ("Blighted Area"). The Blighted Area consist of a former shopping mall, built in the 1970s, and vacant, in part, for over 10 years. This Blight Report focuses on the physical conditions and characteristics of the properties, buildings, and improvements within the Blighted Area within the context of the Oklahoma Urban Redevelopment Law, 11 O.S. §38-101, et seq.

#### BLIGHTED AREA DESCRIPTION

The Blighted Area is generally described as follows: an area located on the northwe