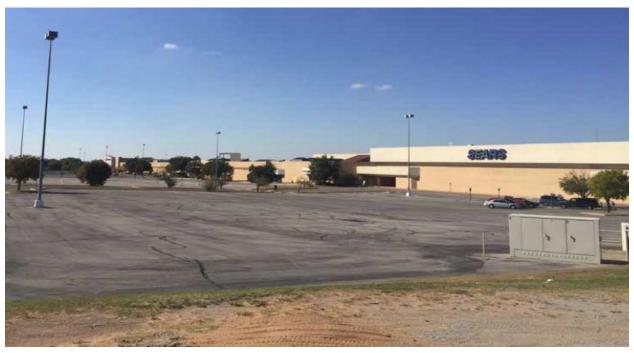

Block 2 of Heritage Park Map, a Re-Subdivision of Blocks 3, 4, and 5 of Miracle Mile Addition, an Addition to the City of Midwest City, Oklahoma County, Oklahoma, according to the recorded plat thereof. (Former Sears building).

# EXHIBIT 2 PHOTOS OF FORMER HERITAGE PARK MALL

6707 E. RENO ANZ (6801)

6.707 E. RENO AVE. (6801) Cityworks

## EXHIBIT 3 PHOTOS OF FORMER MONTGOMERY WARD

EXHIBIT 4
PHOTOS OF FORMER SEARS