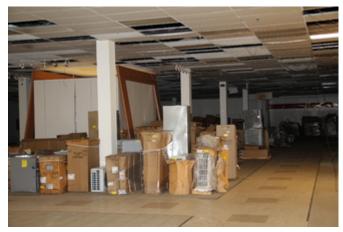

While the property is deteriorating some cosmetic repairs have been made in the tenant spaces and in the common areas of the mall. Some of the tenant spaces within the body of the mall are mostly empty. Others are nearly full of various items such as tire storage, old merchandise, oils, lubricants, paint, old engine parts, bathroom fixtures, appliances, old engine diagnostic machines, automotive equipment, and other miscellaneous items.

#### Citation # C535171 - IFC Section 304 - Waste accumulation prohibited. -

Combustible material creating fire hazard shall not be allowed to accumulate in buildings or structures or upon premises. The tenant space formerly known as A to Z has been observed full of miscellaneous material throughout. Both the lower level of the facility and the upper story is currently housing miscellaneous items. Other tenant spaces in the mall building were also observed with material in multiple states of decomposition. These observations were noted on the inspection performed on inspection dating back to 2017. In order to become compliant, all stored items in this facility is required to be immediately removed from the structure.