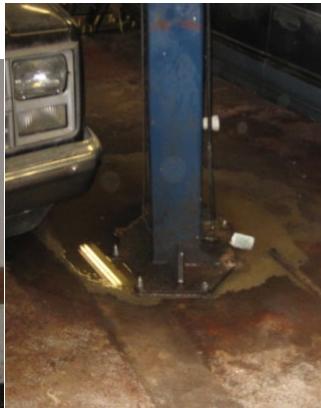

The buildings within the Blighted Area remain in disrepair. The buildings are over 40 years old, which is beyond the useful life of a commercial building. Few, if any, improvements have been made over the life of the structures. The structures are in poor condition and have suffered serious damage in the past that has not been repaired. Buildings within the Blighted Area are neglected, damaged, dilapidated, unsecured, and in violation of the International Property Maintenance Code, the International Fire Code, and City ordinances. The buildings are the subject of regular code violation inspections and actions.

These structures are in violation of multiple provisions of the International Property Maintenance Code, the International Fire Code, and City ordinances, and have been cited by the City for such over 100 times. Violations include active roof leaks, water decay to structural elements, mold and mildew, hazardous and flammable materials, lack of proper fire protection, blocked ingress and egress, lack of maintenance, and illegal use of facilities. Many tickets issued in response to these violations have been issued and remain in ongoing litigation.

## **Deterioration of site or other improvements**

The lack of maintenance in the Blighted Area has rendered the site and its improvements to be severely deteriorated. The parking lots are cracked, curbs are eroded, and lighting and landscaping are derelict. As stated earlier, the asphalt within the designated Blighted Area has begun to decay. The asphalt within the designated Blighted Area has begun to decay. This renders certain portions of the infrastructure within the Blighted Area a hazard to the public health and safety. A sink hole developed in the asphalt parking lot on the Heritage Park Mall site, that renders that portion of the parking lot not usable. Additionally, the sink hole is near the Life Church site and may become a hazard to patrons and staff of Life Church.