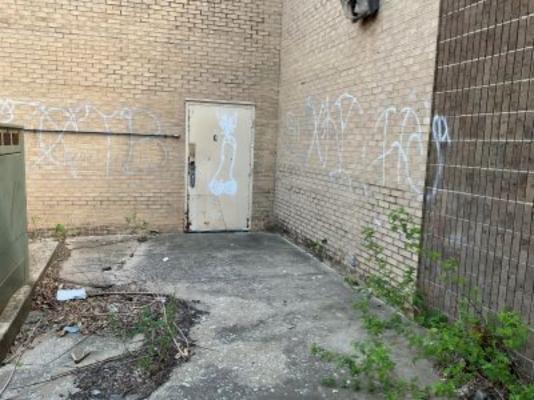

The buildings within the Blighted Area remain in disrepair. The buildings are over 40 years old, which is beyond the useful life of a commercial building. Few, if any, improvements have been made over the life of the structures. The structures are in poor condition and have suffered serious damage in the past that has not been repaired. Buildings within the Blighted Area are neglected, damaged, dilapidated, unsecured, and in violation of the International Property Maintenance Code, the International Fire Code, and City ordinances. The buildings are the subject of regular code violation inspections and actions.

dead rodents constitutes an environmental hazard negatively impacting the health, safety, and welfare of the public.

The Blighted Area poses a safety hazard to the community as an attractive nuisance for criminal activity and vagrancy. High levels of police service calls have been documented.

## **Deterioration of site or other improvements**

The lack of maintenance in the Blighted Area has rendered the site and its improvements to be severely deteriorated. The parking lots are cracked, curbs are eroded, and lighting and landscaping are derelict. As stated earlier, the asphalt within the designated Blighted Area has begun to decay. The asphalt within the designated Blighted Area has begun to decay. This renders certain portions of the infrastructure within the Blighted Area a hazard to the public health and safety. A sink hole developed in the asphalt parking lot on the Heritage Park Mall site, that renders that portion of the parking lot not usable. Additionally, the sink hole is near the Life Church site and may become a hazard to patrons and staff of Life Church.