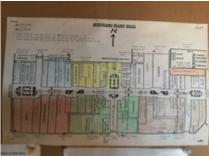

Signage - Section 509 IFC (2015)

Exterior suppression rooms to be labeled with buildings numerical address and "Fire Sprinkler Riser" or "Sprinkler Riser Room". Buildings Numerical address to be centered at the top of the door. Numerical lettering to be a minimum of 4". "Fire Sprinkler Riser" or "Sprinkler Riser Room" to be a minimum of 7" x 10" engineered grade reflective aluminum, white lettering on a red background with a white stripe around the edge. Utility spaces and FACP locations also required to have similar signage. Riser locations that do not have direct access to the exterior are required to have signage on nearest exterior door.

Status: YES

Notes: Riser rooms observed identifying the associated riser in within. System maps are located in each fire sprinkler riser











### Knox Box (If present)

Occupancy keys present in Knox Box

**Status: VIOLATION** 

**Notes:** Knox Box series 3200 hinged is required to be located adjacent to all fire sprinkler riser doors and at a main entry door on the North and South side of the facility. These boxes provide emergency access to first responders by allowing keyed access if necessary.

### Fire Apparatus Access Roads (Lanes) - Section 503.2.1 IFC (2015)

Fire apparatus access roads shall have an unobstructed width of not less than 20 feet, exclusive of shoulders, except for approved security gates in accordance with Section 503.6, and an unobstructed vertical clearance of not less than 13 feet 6 inches. Fire lanes shall extend to within 150 of all portions of the facility and shall be posted or marked FIRE LANE-NO