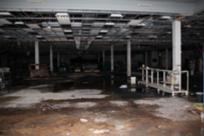

## Inspection Type

Annual

**Annual Inspection** 

Status: Note Only

**Notes:** Duane Helmberger (Fire Marshal) met with Mr. Ahmad Bahreini (Building Owner) to inspect the building formerly known as Heritage Park Mall. During the inspection it was determined that the majority of the facility is vacant. A few tenant spaces do have combustible and construction material present. An example of some of the observed items are fork lifts, cherry pickers, HVAC units, shower stalls, construction materials and other combustibles. Based on the overall appearance and items observed, 6801 E Reno will be reviewed against the International Fire Code (IFC) Section 311 - Vacant Premises.

The unauthorized addition of motorized equipment and other observed materials in this facility constitute storage not in compliance with the informed use of the structure. Material placed in the "vacant" structure creates a Group S-1 Moderate-hazard facility and not a vacant structure.

**Notes:** Pallets of material with boxes that are deteriorating causing the contents to spill out into the space were observed in the facility. The occupancy formerly known as A to Z is full of combustible waste material that has been allowed to accumulate in the space.