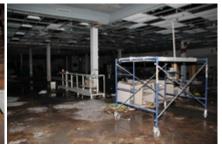

## EXHIBIT 2 PHOTOS OF FORMER HERITAGE PARK MALL

6707 E. RENO ANZ (6801)

6.707 E. RENO AVE. (6801) Cityworks

## Inspection Type

Annual

**Annual Inspection** 

Status: Note Only

**Notes:** Duane Helmberger (Fire Marshal) met with Mr. Ahmad Bahreini (Building Owner) to inspect the building formerly known as Heritage Park Mall. During the inspection it was determined that the majority of the facility is vacant. A few tenant spaces do have combustible and construction material present. An example of some of the observed items are fork lifts, cherry pickers, HVAC units, shower stalls, construction materials and other combustibles. Based on the overall appearance and items observed, 6801 E Reno will be reviewed against the International Fire Code (IFC) Section 311 - Vacant Premises.

The unauthorized addition of motorized equipment and other observed materials in this facility constitute storage not in compliance with the informed use of the structure. Material placed in the "vacant" structure creates a Group S-1 Moderate-hazard facility and not a vacant structure.