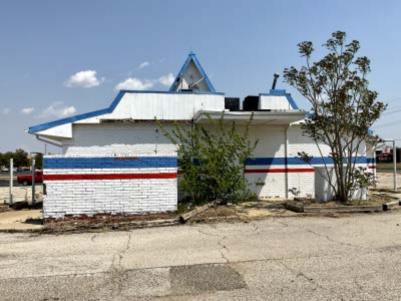

# EXHIBIT 5 PHOTOS OF FORMER WHAT-A-BURGER

While the property is deteriorating some cosmetic repairs have been made in the tenant spaces and in the common areas of the mall. Some of the tenant spaces within the body of the mall are mostly empty. Others are nearly full of various items such as tire storage, old merchandise, oils, lubricants, paint, old engine parts, bathroom fixtures, appliances, old engine diagnostic machines, automotive equipment, and other miscellaneous items.

While there have been multiple inspections and assessments of this property by city staff, the size of the property, the large quantities of illegally stored items and general conditions of disrepair have made it impossible to do a complete and thorough assessment. It is apparent there are violations not covered in the previous code studies and additional violations will likely arise that are yet seen.