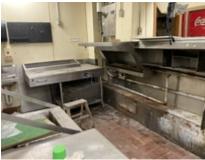

## Inspection Type

Annual

**Annual Inspection** 

Status: Note Only

**Notes:** Duane Helmberger (Fire Marshal) met with Mr. Ahmad Bahreini (Building Owner) to inspect the building formerly known as Heritage Park Mall. During the inspection it was determined that the majority of the facility is vacant. A few tenant spaces do have combustible and construction material present. An example of some of the observed items are fork lifts, cherry pickers, HVAC units, shower stalls, construction materials and other combustibles. Based on the overall appearance and items observed, 6801 E Reno will be reviewed against the International Fire Code (IFC) Section 311 - Vacant Premises.

The unauthorized addition of motorized equipment and other observed materials in this facility constitute storage not in compliance with the informed use of the structure. Material placed in the "vacant" structure creates a Group S-1 Moderate-hazard facility and not a vacant structure.

**Notes:** Pallets of material with boxes that are deteriorating causing the contents to spill out into the space were observed in the facility. The occupancy formerly known as A to Z is full of combustible waste material that has been allowed to accumulate in the space.