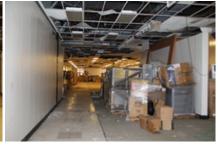

## EXHIBIT 2 PHOTOS OF FORMER HERITAGE PARK MALL

6707 E. RENO ANZ (6801)

6.707 E. RENO AVE. (6801) Cityworks

While the property is deteriorating some cosmetic repairs have been made in the tenant spaces and in the common areas of the mall. Some of the tenant spaces within the body of the mall are mostly empty. Others are nearly full of various items such as tire storage, old merchandise, oils, lubricants, paint, old engine parts, bathroom fixtures, appliances, old engine diagnostic machines, automotive equipment, and other miscellaneous items.

While there have been multiple inspections and assessments of this property by city staff, the size of the property, the large quantities of illegally stored items and general conditions of disrepair have made it impossible to do a complete and thorough assessment. It is apparent there are violations not covered in the previous code studies and additional violations will likely arise that are yet seen.