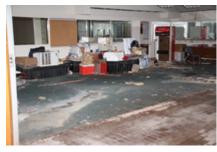

## EXHIBIT 2 PHOTOS OF FORMER HERITAGE PARK MALL

6707 E. RENO ANZ (6801)

6.707 E. RENO AVE. (6801) Cityworks

While the property is deteriorating some cosmetic repairs have been made in the tenant spaces and in the common areas of the mall. Some of the tenant spaces within the body of the mall are mostly empty. Others are nearly full of various items such as tire storage, old merchandise, oils, lubricants, paint, old engine parts, bathroom fixtures, appliances, old engine diagnostic machines, automotive equipment, and other miscellaneous items.

**Notes:** Pallets of material with boxes that are deteriorating causing the contents to spill out into the space were observed in the facility. The occupancy formerly known as A to Z is full of combustible waste material that has been allowed to accumulate in the space.