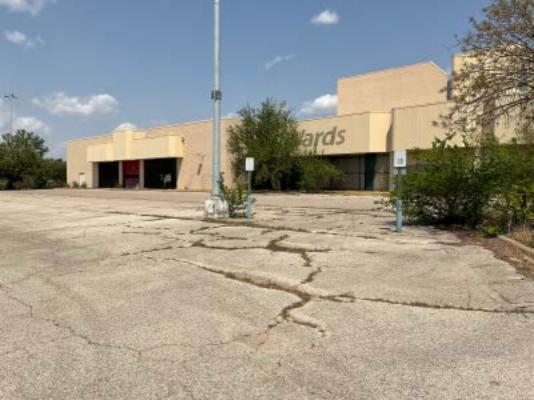

## BLIGHT REPORT EXHIBITS

## EXHIBIT 1 BLIGHTED AREA MAP



## EXHIBIT 2 PHOTOS OF FORMER HERITAGE PARK MALL

























































6707 E. RENO ANZ (6801)



6.707 E. RENO AVE. (6801) Cityworks









## EXHIBIT 3 PHOTOS OF FORMER MONTGOMERY WARD











































EXHIBIT 4
PHOTOS OF FORMER SEARS

































# EXHIBIT 5 PHOTOS OF FORMER WHAT-A-BURGER



















































#### **OMMA**

**OMMA Compliance Inspection** 

Status: Notes:

#### Consultation

Consultation Inspection

Status: Notes:

## **Building Services/Housekeeping**

Address Identification - Section 505.1 IFC (2018)

All building shall have a posted address. Each character shall be not less than 4 inches high with a minimum stroke width of 1/2 inch. These numbers shall be posted high enough so as not to be obstructed in a position that is visible from the street or road fronting the property.

Status: Notes:

#### Fire Protection and Utility Equipment Signage - Section 509 IFC (2018)

Exterior suppression rooms to be labeled wi