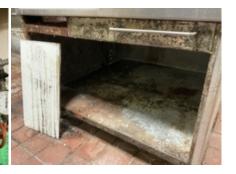

Status: VIOLATION

**Notes:** Removal of combustibles - Section 311.3 IFC (2015) Persons owning, or in charge or control of, a vacant building or portion thereof, shall remove therefrom all accumulations of combustible materials, flammable or combustible waste or rubbish and shall securely lock or otherwise secure doors, windows and other opening to prevent entry by unauthorized persons. The premises shall be maintained clear of waste or hazardous materials.

The unauthorized addition of motorized equipment and other observed materials in this facility constitute storage not in compliance with the informed use of the structure. Material placed in the "vacant" structure creates a Group S-1 Moderate-hazard facility and not a vacant structure.

**Notes:** Pallets of material with boxes that are deteriorating causing the contents to spill out into the space were observed in the facility. The occupancy formerly known as A to Z is full of combustible waste material that has been allowed to accumulate in the space.