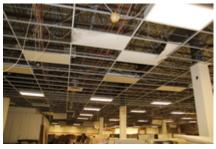

## Inspection Type

Annual

**Annual Inspection** 

Status: Note Only

**Notes:** Duane Helmberger (Fire Marshal) met with Mr. Ahmad Bahreini (Building Owner) to inspect the building formerly known as Heritage Park Mall. During the inspection it was determined that the majority of the facility is vacant. A few tenant spaces do have combustible and construction material present. An example of some of the observed items are fork lifts, cherry pickers, HVAC units, shower stalls, construction materials and other combustibles. Based on the overall appearance and items observed, 6801 E Reno will be reviewed against the International Fire Code (IFC) Section 311 - Vacant Premises.

The unauthorized addition of motorized equipment and other observed materials in this facility constitute storage not in compliance with the informed use of the structure. Material placed in the "vacant" structure creates a Group S-1 Moderate-hazard facility and not a vacant structure.