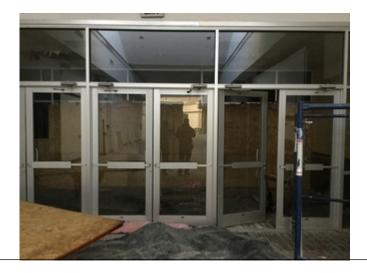

Status: Note Only

**Notes:** The facility is being actively safeguarded against intrusion. All doors observed boarded and locked utilizing wood or metal in accordance with Section 311.2.1 of the IFC.

The unlawful storage of material in the facility is indicative of persons periodically entering the premises. This in turn would require the exit and egress doors to be accessible at all times creating a non-compliance issue with Section 1031 of the IFC.