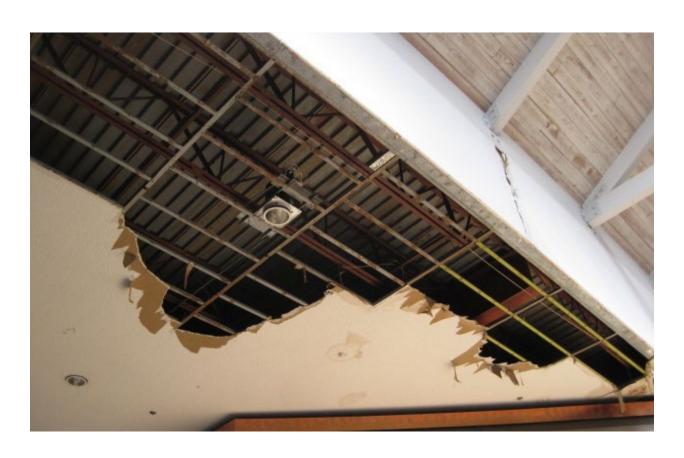

- of proper fire protection creates dangerous conditions in immediate proximity to a very large number of people.
- IPMC 108.1.5(7) The building or structure is neglected, damaged, dilapidated, unsecured or abandoned so as to become an attractive nuisance. While there is an attempt to secure the building's doors and windows it has been neglected, dilapidated and because of its illegal occupancy as an S-1, Moderate Hazard Storage, is an attractive building for vagrants and criminals.
- IPMC 108.1.5(8) Any building or structure that has been maintained in violation of any specific requirements or prohibition applicable to such building or structure provided by the approved building and fire code of the City of Midwest City, or of any law or ordinance to such an extent as to present either a substantial risk of fire, building collapse or any other threat to life and safety. There are multiple threats to life and safety within the building.
- IPMC Section 304 is specific to the exterior structure. The general intention of this portion of the code is to ensure the building is performing its primary functions of being in good repair, structurally sound, sanitary condition and capable of preventing the elements and rodents from entering the interior areas. Due to the rain received prior to the inspection we were able to see very clearly that the building is in violation of IPMC Section 304.7 Roofs and drainage. The day of the court ordered inspection, Midwest City received approximately 0.25 0.5 inches of rain (Source: Mesonet). Most of this rain was received prior to 9:00 AM when the inspection began. Through observation there were many active roof leaks in multiple areas of the mall, many of which displayed evidence of being persistent. Many structural members and interior elements showed obvious signs of damage and decay from water and other external elements as a result of these leaks. A portion of a stanchion on the west end of the mall common area had decayed enough to fall into the flowerbed below.
- IPMC Section 305 addresses the maintenance of the building specifically on the interior of the structure and its equipment. It states the structures and equipment must be kept in good repair, structurally sound and in sanitary condition. The code commentary for Section 305.1 General, expands on this indicating that the interior of the structure and its equipment must not adversely affect the occupants' health and safety and it must protect the occupant from the exterior environment. This building does not do that. There are many areas where possible mold and mildew are evident. There are potentially hazardous and flammable materials, sporadic storage of items creating blocked paths of egress and trip hazards and evidence of active and deceased rodents and pests.
- Chapter 5 of the 2015 IPMC outlines 23 principals for the minimum maintenance requirements for plumbing facilities and fixtures. The building is in violation of several of these. All occupied premises shall have potable water, hot water, air exhausted to the outside, water closets must have acceptable levels of light, heat and ventilation and be maintained properly. Water service has been terminated to the building for some time.