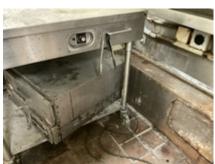

Status: VIOLATION

**Notes:** Removal of combustibles - Section 311.3 IFC (2015) Persons owning, or in charge or control of, a vacant building or portion thereof, shall remove therefrom all accumulations of combustible materials, flammable or combustible waste or rubbish and shall securely lock or otherwise secure doors, windows and other opening to prevent entry by unauthorized persons. The premises shall be maintained clear of waste or hazardous materials.

The unauthorized addition of motorized equipment and other observed materials in this facility constitute storage not in compliance with the informed use of the structure. Material placed in the "vacant" structure creates a Group S-1 Moderate-hazard facility and not a vacant structure.

**Notes:** Pallets of material with boxes that are deteriorating causing the contents to spill out into the space were observed in the facility. The occupancy formerly known as A to Z is full of combustible waste material that has been allowed to accumulate in the space.