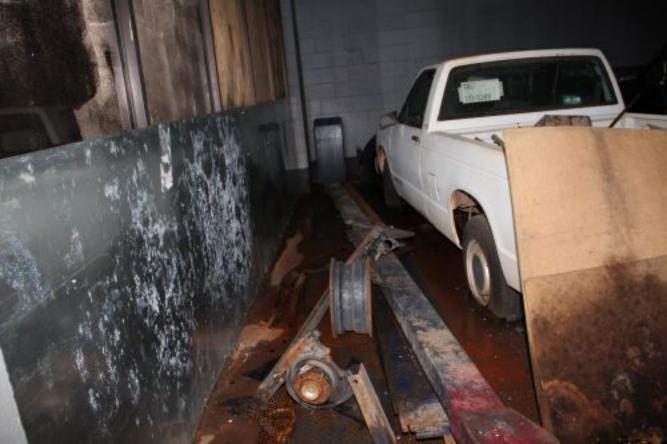

## BLIGHT REPORT EXHIBITS

## EXHIBIT 1 BLIGHTED AREA MAP



## EXHIBIT 2 PHOTOS OF FORMER HERITAGE PARK MALL

























































6707 E. RENO ANZ (6801)



6.707 E. RENO AVE. (6801) Cityworks









## EXHIBIT 3 PHOTOS OF FORMER MONTGOMERY WARD











































EXHIBIT 4
PHOTOS OF FORMER SEARS

































# EXHIBIT 5 PHOTOS OF FORMER WHAT-A-BURGER



















































#### **OMMA**

**OMMA Compliance Inspection** 

Status: Notes:

#### Consultation

Consultation Inspection

Status: Notes:

## **Building Services/Housekeeping**

Address Identification - Section 505.1 IFC (2018)

All building shall have a posted address. Each character shall be not less than 4 inches high with a minimum stroke width of 1/2 inch. These numbers shall be posted high enough so as not to be obstructed in a position that is visible from the street or road fronting the property.

Status: Notes:

#### Fire Protection and Utility Equipment Signage - Section 509 IFC (2018)

Exterior suppression rooms to be labeled