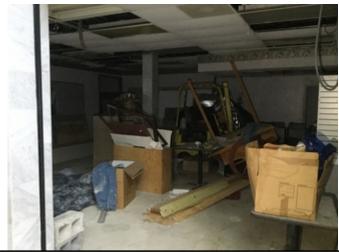

Status: VIOLATION

**Notes:** Removal of combustibles - Section 311.3 IFC (2015) Persons owning, or in charge or control of, a vacant building or portion thereof, shall remove therefrom all accumulations of combustible materials, flammable or combustible waste or rubbish and shall securely lock or otherwise secure doors, windows and other opening to prevent entry by unauthorized persons. The premises shall be maintained clear of waste or hazardous materials.

The unauthorized addition of motorized equipment and other observed materials in this facility constitute storage not in compliance with the informed use of the structure. Material placed in the "vacant" structure creates a Group S-1 Moderate-hazard facility and not a vacant structure.

**Notes:** Pallets of material with boxes that are deteriorating causing the contents to spill out into the space were observed in the facility. The occupancy formerly known as A to Z is full of combustible waste material that has been allowed to accumulate in the space.

Is proper containment, storage, separation, grounding, ventilation, etc. provided?

Status: Note Only

**Notes:** Unknown quantities and types of hazardous materials observed in the A to Z portion of the facility. Unable to determine what specifically was in place due to visibility conditions and pile sizes in the facility.