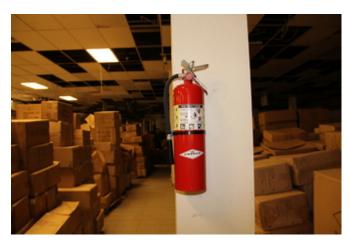

- IFC Section 906 – Portable Fire Extinguishers

Fire extinguishers were purchased in 2019. During this inspection they are not installed in the required locations per NFPA 10. Old existing extinguishers are also observed throughout the facility.

### Knox Box (If present)

Occupancy keys present in Knox Box

**Status: VIOLATION** 

**Notes:** Knox Box series 3200 hinged is required to be located adjacent to all fire sprinkler riser doors and at a main entry door on the North and South side of the facility. These boxes provide emergency access to first responders by allowing keyed access if necessary.

## Escutcheons - Section 5.2.1.1.6 (NFPA 25, 2014)

Escutcheons and cover plates for recessed, flush, and concealed sprinklers shall be replaced if found missing during the inspection.

**Status: VIOLATION** 

**Notes:** Escutcheons missing throughout 6801 E Reno. Sprinklers still tapped and obstructed from previous construction projects.