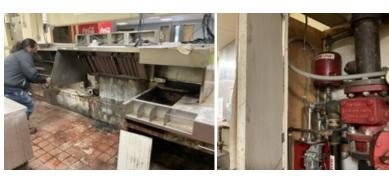

# **Cooking Suppression and Hood Systems**

Extinguishing System Service - Section 904.12.6.2 (IFC)

Automatic fire-extinguishing systems shall be serviced at least every six months and after activation of the system. Inspection shall be by qualified individuals, and a certificate of inspection shall be forwarded to the fire code official upon completion - 904.12.6.2 (IFC)

Status: NOT APPLICABLE

Notes:

### Commercial Kitchen Hoods - Section 609 (IFC)

(1) High-volume cooking operations, such as 24-hour cooking, charbroiling or wok cooking shall be inspected every 3 months. (2) Low-volume cooking operations such as places of religious worship, seasonal businesses and senior centers shall be inspected every 12 months. (3) Cooking operations utilizing solid fuel-burning cooking appliances shall be inspected every month. (4) All other cooking operations shall be inspected every 6 months. - Table 609.3.3.1 (5) Grease accumulation - If during the inspection it is found that hoods, grease removal devices, fans, ducts, or other appurtenances have an accumulation of grease, such components shall be cleaned in accordance with ANSI/IKECA C 10.