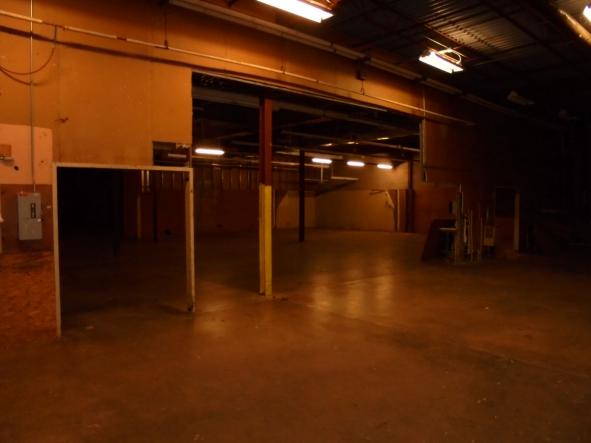

## EXHIBIT 2 PHOTOS OF FORMER HERITAGE PARK MALL

6707 E. RENO ANZ (6801)

6.707 E. RENO AVE. (6801) Cityworks

While the property is deteriorating some cosmetic repairs have been made in the tenant spaces and in the common areas of the mall. Some of the tenant spaces within the body of the mall are mostly empty. Others are nearly full of various items such as tire storage, old merchandise, oils, lubricants, paint, old engine parts, bathroom fixtures, appliances, old engine diagnostic machines, automotive equipment, and other miscellaneous items.