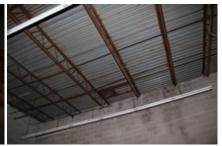

**Notes:** Escutcheons missing throughout 6801 E Reno. Sprinklers still tapped and obstructed from previous construction projects.