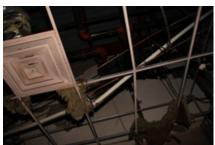

906.9.3

Status: Notes:

Extinguisher Maintenance - Section 7.3 (NFPA 10, (2013))

(1) Fire extinguishers shall be internally examined at intervals not exceeding those specified in Table 7.3.3.1. (NFPA 10) (2) Dry chemical - annually, Wetting agent - annually - Table 7.3.3.1 (NFPA 10)

Status: Notes:

## Compartmentation

Vertical Separation: Opening between ceilings and floors appear to be enclosed and sealed. Section 703 IFC (2015) Floors and ceilings shall be closed and sealed. Pay special attention to rated structures.

**Status: Violation** 

**Notes:** Ceilings throughout the facility are not maintained. They are missing throughout, leaks from the roof were observed in certain areas (A-Z). This has a direct effect on the sprinkler system and it being properly installed per NFPA 13.



















Horizontal Separation: Walls and barriers appear to be enclosed and or sealed. Section 703 IFC (2015)

Pay close attention to rated structures.

**Status: Violation** 

Notes: Walls observed with damage in multiple locations inside the facility.





## **Operating Features**

Fire Drills: Conducted. Section 403 IFC (2015)

Documentation maintained.

Status: Notes:

Fire Drills Initiation: Manual pull, smoke detector, hood system, or fire drill option found on alarm panel

IFC requires fire drills in all occupancies

Status: Notes:

#### Other Observations

Occupancy Specific Observations

Observations from IFC 2015 and the National Fire Codes.

Status: Violation

Notes: Mold and mildew was observed and could be smelled throughout facility. It is unknown the health and sa