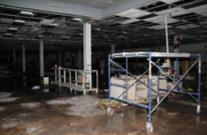

## EXHIBIT 2 PHOTOS OF FORMER HERITAGE PARK MALL

6707 E. RENO ANZ (6801)

6.707 E. RENO AVE. (6801) Cityworks

While the property is deteriorating some cosmetic repairs have been made in the tenant spaces and in the common areas of the mall. Some of the tenant spaces within the body of the mall are mostly empty. Others are nearly full of various items such as tire storage, old merchandise, oils, lubricants, paint, old engine parts, bathroom fixtures, appliances, old engine diagnostic machines, automotive equipment, and other miscellaneous items.

While there have been multiple inspections and assessments of this property by city staff, the size of the property, the large quantities of illegally stored items and general conditions of disrepair have made it impossible to do a complete and thorough assessment. It is apparent there are violations not covered in the previous code studies and additional violations will likely arise that are yet seen.