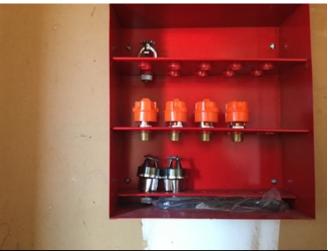

### Knox Box (If present)

Occupancy keys present in Knox Box

**Status: VIOLATION** 

**Notes:** Knox Box series 3200 hinged is required to be located adjacent to all fire sprinkler riser doors and at a main entry door on the North and South side of the facility. These boxes provide emergency access to first responders by allowing keyed access if necessary.