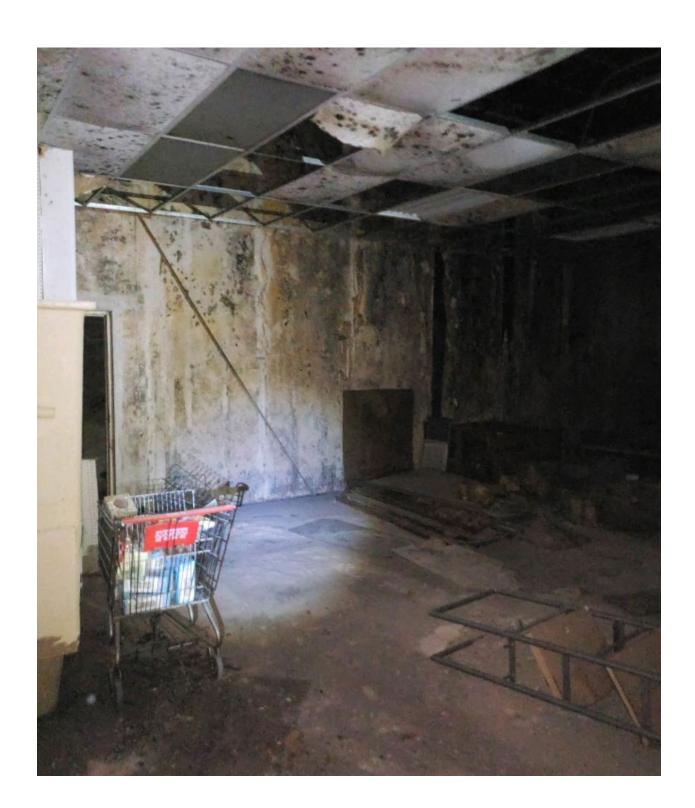

While the property is deteriorating some cosmetic repairs have been made in the tenant spaces and in the common areas of the mall. Some of the tenant spaces within the body of the mall are mostly empty. Others are nearly full of various items such as tire storage, old merchandise, oils, lubricants, paint, old engine parts, bathroom fixtures, appliances, old engine diagnostic machines, automotive equipment, and other miscellaneous items.

The unauthorized addition of motorized equipment and other observed materials in this facility constitute storage not in compliance with the informed use of the structure. Material placed in the "vacant" structure creates a Group S-1 Moderate-hazard facility and not a vacant structure.