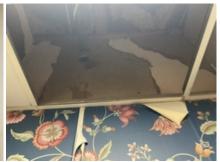

- of proper fire protection creates dangerous conditions in immediate proximity to a very large number of people.
- IPMC 108.1.5(7) The building or structure is neglected, damaged, dilapidated, unsecured or abandoned so as to become an attractive nuisance. While there is an attempt to secure the building's doors and windows it has been neglected, dilapidated and because of its illegal occupancy as an S-1, Moderate Hazard Storage, is an attractive building for vagrants and criminals.
- IPMC 108.1.5(8) Any building or structure that has been maintained in violation of any specific requirements or prohibition applicable to such building or structure provided by the approved building and fire code of the City of Midwest City, or of any law or ordinance to such an extent as to present either a substantial risk of fire, building collapse or any other threat to life and safety. There are multiple threats to life and safety within the building.
- IPMC Section 304 is specific to the exterior structure. The general intention of this portion of the code is to ensure the building is performing its primary functions of being in good repair, structurally sound, sanitary condition and capable of preventing the elements and rodents from entering the interior areas. Due to the rain received prior to the inspection we were able to see very clearly that the building is in violation of IPMC Section 304.7 Roofs and drainage. The day of the court ordered inspection, Midwest City received approximately 0.25 0.5 inches of rain (Source: Mesonet). Most of this rain was received prior to 9:00 AM when the inspection began. Through observation there were many active roof leaks in multiple areas of the mall, many of which displayed evidence of being persistent. Many structural members and interior elements showed obvious signs of damage and decay from water and other external elements as a result of these leaks. A portion of a stanchion on the west end of the mall common area had decayed enough to fall into the flowerbed below.
- IPMC Section 305 addresses the maintenance of the building specifically on the interior of the structure and its equipment. It states the structures and equipment must be kept in good repair, structurally sound and in sanitary condition. The code commentary for Section 305.1 General, expands on this indicating that the interior of the structure and its equipment must not adversely affect the occupants' health and safety and it must protect the occupant from the exterior environment. This building does not do that. There are many areas where possible mold and mildew are evident. There are potentially hazardous and flammable materials, sporadic storage of items creating blocked paths of egress and trip hazards and evidence of active and deceased rodents and pests.
- Chapter 5 of the 2015 IPMC outlines 23 principals for the minimum maintenance requirements for plumbing facilities and fixtures. The building is in violation of several of these. All occupied premises shall have potable water, hot water, air exhausted to the outside, water closets must have acceptable levels of light, heat and ventilation and be maintained properly. Water service has been terminated to the building for some time.