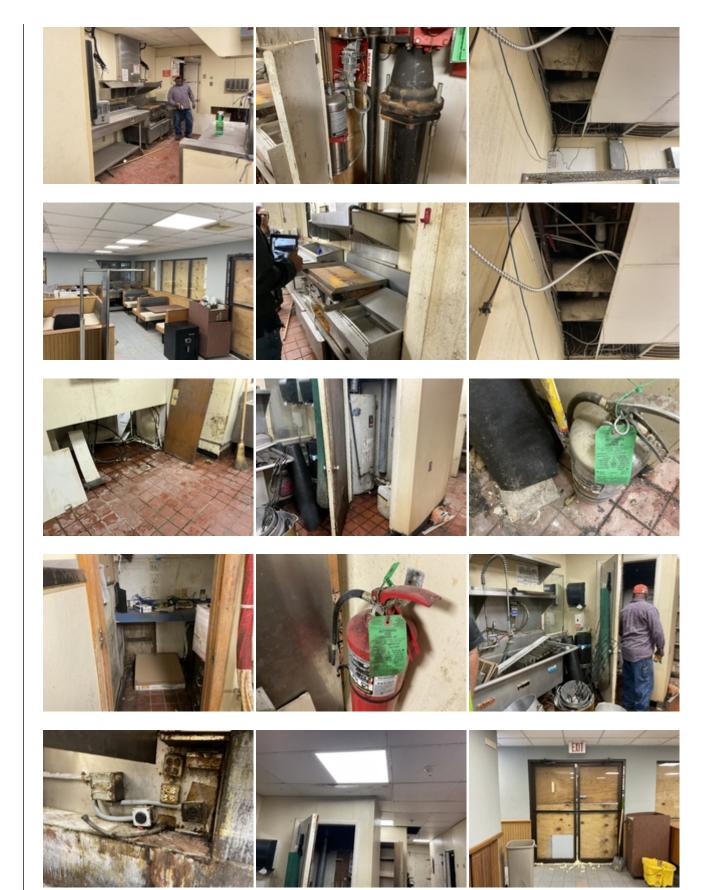

accessible prior to a CO being issued. An occupant load sign is required to be installed in the dining space of the property. A lock box (Knox Box 3200) is required to be installed on the exterior of the facility to allow the fire department emergency access to the location. Proper fire lanes are required to be installed. Fire lane details can be obtained from the Fire Marshal's office prior to installation for proper compliance.

Photographs of the interior and exterior observations are attached below for reference.

A certificate of occupancy for this location is denied until all listed observation violations are permitted and corrected.

If you have any questions feel free to contact Duane Helmberger at 405-739-1355 or by email dhelmberger@midwestcityok.org.







































#### **OMMA**

**OMMA Compliance Inspection** 

Status: Notes:

#### Consultation

Consultation Inspection

Status: Notes:

## **Building Services/Housekeeping**

Address Identification - Section 505.1 IFC (2018)

All building shall have a posted address. Each character shall be not less than 4 inches high with a minimum stroke width of 1/2 inch. These numbers shall be posted high enough so as not to be obstructed in a position that is visible from the street or road fronting the property.

Status: Notes:

#### Fire Protection and Utility Equipment Signage - Section 509 IFC (2018)

Exterior suppression rooms to be labeled with buildings numerical address and "Fire Sprinkler Riser" or "Sprinkler Riser Room". Buildings Numerical address to be centered at the top of the door. Nume