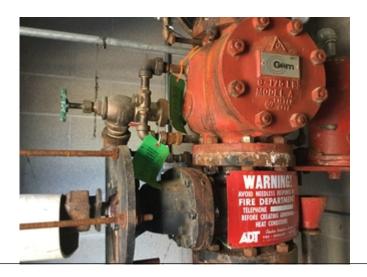

# **Fire Alarm and Detection System**

Inspection, testing and maintenance - Section 907.8.5 (IFC)

(1)The building owner shall be responsible to maintain the fire and life safety systems in an operable condition at all times. (2) Fire alarm system to be tested and serviced annually in accordance with Chapter 14 (NFPA 10, (2013))

Status: VIOLATION

**Notes:** No fire alarm observed. A fire alarm is required to monitor the fire sprinkler systems installed throughout the facility. All fire sprinkler risers were observed with flow switches however these switches do not report to a fire alarm control panel. No monitoring is currently taking place.

311.2.2 (IFC) - Fire alarm, sprinkler and standpipe systems shall be maintained in an operable condition at all times.