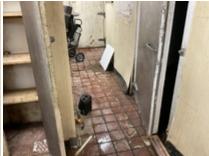

While the property is deteriorating some cosmetic repairs have been made in the tenant spaces and in the common areas of the mall. Some of the tenant spaces within the body of the mall are mostly empty. Others are nearly full of various items such as tire storage, old merchandise, oils, lubricants, paint, old engine parts, bathroom fixtures, appliances, old engine diagnostic machines, automotive equipment, and other miscellaneous items.

The unauthorized addition of motorized equipment and other observed materials in this facility constitute storage not in compliance with the informed use of the structure. Material placed in the "vacant" structure creates a Group S-1 Moderate-hazard facility and not a vacant structure.

**Notes:** Pallets of material with boxes that are deteriorating causing the contents to spill out into the space were observed in the facility. The occupancy formerly known as A to Z is full of combustible waste material that has been allowed to accumulate in the space.