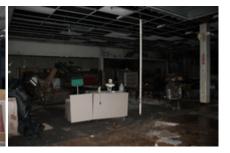

## EXHIBIT 2 PHOTOS OF FORMER HERITAGE PARK MALL

6707 E. RENO ANZ (6801)

6.707 E. RENO AVE. (6801) Cityworks

While the property is deteriorating some cosmetic repairs have been made in the tenant spaces and in the common areas of the mall. Some of the tenant spaces within the body of the mall are mostly empty. Others are nearly full of various items such as tire storage, old merchandise, oils, lubricants, paint, old engine parts, bathroom fixtures, appliances, old engine diagnostic machines, automotive equipment, and other miscellaneous items.

The unauthorized addition of motorized equipment and other observed materials in this facility constitute storage not in compliance with the informed use of the structure. Material placed in the "vacant" structure creates a Group S-1 Moderate-hazard facility and not a vacant structure.