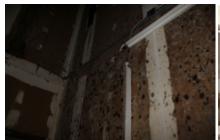

**Notes:** Escutcheons missing throughout 6801 E Reno. Sprinklers still tapped and obstructed from previous construction projects.

### Fire Department Connections - Section 13.7 (NFPA 25, 2014)

Required to maintain a 5' radius from the center of the Fire Department Connection. Obstructing and or blocking the Fire Department Connection is in violation of Sec. 15-20 of the adopted Midwest City Ordinances. Knox caps or closed caps required on all FDCs.

Status: YES

**Notes:** Knox locking caps are required to be on the Fire Department Connections if the existing caps are damaged or removed. Knox locking caps prevent any tampering or obstructions to take place for the Fire Department Connections.