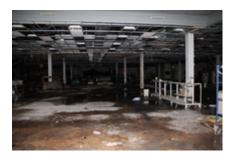

- of proper fire protection creates dangerous conditions in immediate proximity to a very large number of people.
- IPMC 108.1.5(7) The building or structure is neglected, damaged, dilapidated, unsecured or abandoned so as to become an attractive nuisance. While there is an attempt to secure the building's doors and windows it has been neglected, dilapidated and because of its illegal occupancy as an S-1, Moderate Hazard Storage, is an attractive building for vagrants and criminals.
- IPMC 108.1.5(8) Any building or structure that has been maintained in violation of any specific requirements or prohibition applicable to such building or structure provided by the approved building and fire code of the City of Midwest City, or of any law or ordinance to such an extent as to present either a substantial risk of fire, building collapse or any other threat to life and safety. There are multiple threats to life and safety within the building.
- IPMC Section 304 is specific to the exterior structure. The general intention of this portion of the code is to ensure the building is performing its primary functions of being in good repair, structurally sound, sanitary condition and capable of preventing the elements and rodents from entering the interior areas. Due to the rain received prior to the inspection we were able to see very clearly that the building is in violation of IPMC Section 304.7 Roofs and drainage. The day of the court ordered inspection, Midwest City received approximately 0.25 0.5 inches of rain (Source: Mesonet). Most of this rain was received prior to 9:00 AM when the inspection began. Through observation there were many active roof leaks in multiple areas of the mall, many of which displayed evidence of being persistent. Many structural members and interior elements showed obvious signs of damage and decay from water and other external elements as a result of these leaks. A portion of a stanchion on the west end of the mall common area had decayed enough to fall into the flowerbed below.
- IPMC Section 305 addresses the maintenance of the building specifically on the interior of the structure and its equipment. It states the structures and equipment must be kept in good repair, structurally sound and in sanitary condition. The code commentary for Section 305.1 General, expands on this indicating that the interior of the structure and its equipment must not adversely affect the occupants' health and safety and it must protect the occupant from the exterior environment. This building does not do that. There are many areas where possible mold and mildew are evident. There are potentially hazardous and flammable materials, sporadic storage of items creating blocked paths of egress and trip hazards and evidence of active and deceased rodents and pests.
- Chapter 5 of the 2015 IPMC outlines 23 principals for the minimum maintenance requirements for plumbing facilities and fixtures. The building is in violation of several of these. All occupied premises shall have potable water, hot water, air exhausted to the outside, water closets must have acceptable levels of light, heat and ventilation and be maintained properly. Water service has been terminated to the building for some time.

The current state of the property as a whole, the items stored in the mall building and the lack of proper fire protection creates dangerous conditions in immediate proximity to a very large number of people. This is a substantial threat to life and safety as the former anchor tenant building on the west end is currently an Assembly use group that carries a total occupancy load of 4,449.