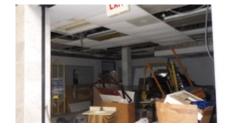

## EXHIBIT 2 PHOTOS OF FORMER HERITAGE PARK MALL

6707 E. RENO ANZ (6801)

6.707 E. RENO AVE. (6801) Cityworks

## Inspection Type

Annual

**Annual Inspection** 

Status: Note Only

**Notes:** Duane Helmberger (Fire Marshal) met with Mr. Ahmad Bahreini (Building Owner) to inspect the building formerly known as Heritage Park Mall. During the inspection it was determined that the majority of the facility is vacant. A few tenant spaces do have combustible and construction material present. An example of some of the observed items are fork lifts, cherry pickers, HVAC units, shower stalls, construction materials and other combustibles. Based on the overall appearance and items observed, 6801 E Reno will be reviewed against the International Fire Code (IFC) Section 311 - Vacant Premises.

The unauthorized addition of motorized equipment and other observed materials in this facility constitute storage not in compliance with the informed use of the structure. Material placed in the "vacant" structure creates a Group S-1 Moderate-hazard facility and not a vacant structure.