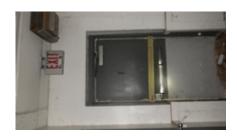

### Knox Box (If present)

Occupancy keys present in Knox Box

**Status: VIOLATION** 

**Notes:** Knox Box series 3200 hinged is required to be located adjacent to all fire sprinkler riser doors and at a main entry door on the North and South side of the facility. These boxes provide emergency access to first responders by allowing keyed access if necessary.