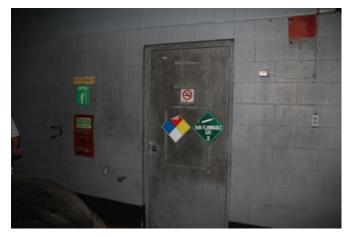

### Knox Box (If present)

Occupancy keys present in Knox Box

**Status: VIOLATION** 

**Notes:** Knox Box series 3200 hinged is required to be located adjacent to all fire sprinkler riser doors and at a main entry door on the North and South side of the facility. These boxes provide emergency access to first responders by allowing keyed access if necessary.