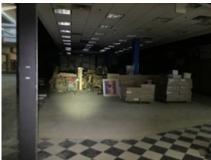

## EXHIBIT 2 PHOTOS OF FORMER HERITAGE PARK MALL

6707 E. RENO ANZ (6801)

6.707 E. RENO AVE. (6801) Cityworks

While the property is deteriorating some cosmetic repairs have been made in the tenant spaces and in the common areas of the mall. Some of the tenant spaces within the body of the mall are mostly empty. Others are nearly full of various items such as tire storage, old merchandise, oils, lubricants, paint, old engine parts, bathroom fixtures, appliances, old engine diagnostic machines, automotive equipment, and other miscellaneous items.

The unauthorized addition of motorized equipment and other observed materials in this facility constitute storage not in compliance with the informed use of the structure. Material placed in the "vacant" structure creates a Group S-1 Moderate-hazard facility and not a vacant structure.