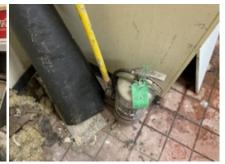

Status: VIOLATION

**Notes:** No fire alarm observed. A fire alarm is required to monitor the fire sprinkler systems installed throughout the facility. All fire sprinkler risers were observed with flow switches however these switches do not report to a fire alarm control panel. No monitoring is currently taking place.

# Sprinkler System

Sprinkler System - Section 5.1.1.2 (NFPA 25, 2014)

Sprinkler systems are required to be tested annually in accordance with NFPA 13 and NFPA 25.

Status: VIOLATION

**Notes:** The fire sprinkler risers were all repaired and green tagged for repairs in June of 2018. None of the sprinkler systems were inspected and green tagged. All fire sprinkler systems are required to be annually inspected and tagged. Currently the systems are placed in service, except for the "Green System" but have not had their annual inspections.

Status: VIOLATION

**Notes:** The green fire sprinkler riser was observed in the off position. The pressure gauge for this riser confirmed that the system is off due to it reading 0 psi. Discussed with owner reasoning for the system being off, he did not realize it was in the off position.

**Notes:** Escutcheons missing throughout 6801 E Reno. Sprinklers still tapped and obstructed from previous construction projects.