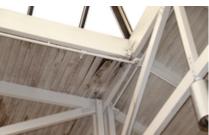

### Fire Apparatus Access Roads (Lanes) - Section 503.2.1 IFC (2015)

Fire apparatus access roads shall have an unobstructed width of not less than 20 feet, exclusive of shoulders, except for approved security gates in accordance with Section 503.6, and an unobstructed vertical clearance of not less than 13 feet 6 inches. Fire lanes shall extend to within 150 of all portions of the facility and shall be posted or marked FIRE LANE-NO PARKING every 30'. This shall be maintained clean and legible.

Status: Note Only

**Notes:** Fire lane signs were observed sporadically around the facility. Other signs are old, faded, and non-legivle. Discussed with building owner the requirement to replace all old and non-legible signs in order to re-establish the fire lane.