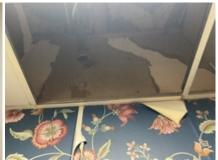

- of proper fire protection creates dangerous conditions in immediate proximity to a very large number of people.
- IPMC 108.1.5(7) The building or structure is neglected, damaged, dilapidated, unsecured or abandoned so as to become an attractive nuisance. While there is an attempt to secure the building's doors and windows it has been neglected, dilapidated and because of its illegal occupancy as an S-1, Moderate Hazard Storage, is an attractive building for vagrants and criminals.
- IPMC 108.1.5(8) Any building or structure that has been maintained in violation of any specific requirements or prohibition applicable to such building or structure provided by the approved building and fire code of the City of Midwest City, or of any law or ordinance to such an extent as to present either a substantial risk of fire, building collapse or any other threat to life and safety. There are multiple threats to life and safety within the building.
- IPMC Section 304 is specific to the exterior structure. The general intention of this portion of the code is to ensure the building is performing its primary functions of being in good repair, structurally sound, sanitary condition and capable of preventing the elements and rodents from entering the interior areas. Due to the rain received prior to the inspection we were able to see very clearly that the building is in violation of IPMC Section 304.7 Roofs and drainage. The day of the court ordered inspection, Midwest City received approximately 0.25 0.5 inches of rain (Source: Mesonet). Most of this rain was received prior to 9:00 AM when the inspection began. Through observation there were many active roof leaks in multiple areas of the mall, many of which displayed evidence of being persistent. Many structural members and interior elements showed obvious signs of damage and decay from water and other external elements as a result of these leaks. A portion of a stanchion on the west end of the mall common area had decayed enough to fall into the flowerbed below.
- IPMC Section 305 addresses the maintenance of the building specifically on the interior of the structure and its equipment. It states the structures and equipment must be kept in good repair, structurally sound and in sanitary condition. The code commentary for Section 305.1 General, expands on this indicating that the interior of the structure and its equipment must not adversely affect the occupants' health and safety and it must protect the occupant from the exterior environment. This building does not do that. There are many areas where possible mold and mildew are evident. There are potentially hazardous and flammable materials, sporadic storage of items creating blocked paths of egress and trip hazards and evidence of active and deceased rodents and pests.
- Chapter 5 of the 2015 IPMC outlines 23 principals for the minimum maintenance requirements for plumbing facilities and fixtures. The building is in violation of several of these. All occupied premises shall have potable water, hot water, air exhausted to the outside, water closets must have acceptable levels of light, heat and ventilation and be maintained properly. Water service has been terminated to the building for some time.