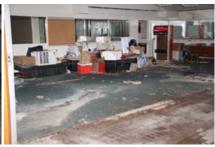

While the property is deteriorating some cosmetic repairs have been made in the tenant spaces and in the common areas of the mall. Some of the tenant spaces within the body of the mall are mostly empty. Others are nearly full of various items such as tire storage, old merchandise, oils, lubricants, paint, old engine parts, bathroom fixtures, appliances, old engine diagnostic machines, automotive equipment, and other miscellaneous items.

Status: VIOLATION

**Notes:** Removal of combustibles - Section 311.3 IFC (2015) Persons owning, or in charge or control of, a vacant building or portion thereof, shall remove therefrom all accumulations of combustible materials, flammable or combustible waste or rubbish and shall securely lock or otherwise secure doors, windows and other opening to prevent entry by unauthorized persons. The premises shall be maintained clear of waste or hazardous materials.

The unauthorized addition of motorized equipment and other observed materials in this facility constitute storage not in compliance with the informed use of the structure. Material placed in the "vacant" structure creates a Group S-1 Moderate-hazard facility and not a vacant structure.

**Notes:** Pallets of material with boxes that are deteriorating causing the contents to spill out into the space were observed in the facility. The occupancy formerly known as A to Z is full of combustible waste material that has been allowed to accumulate in the space.