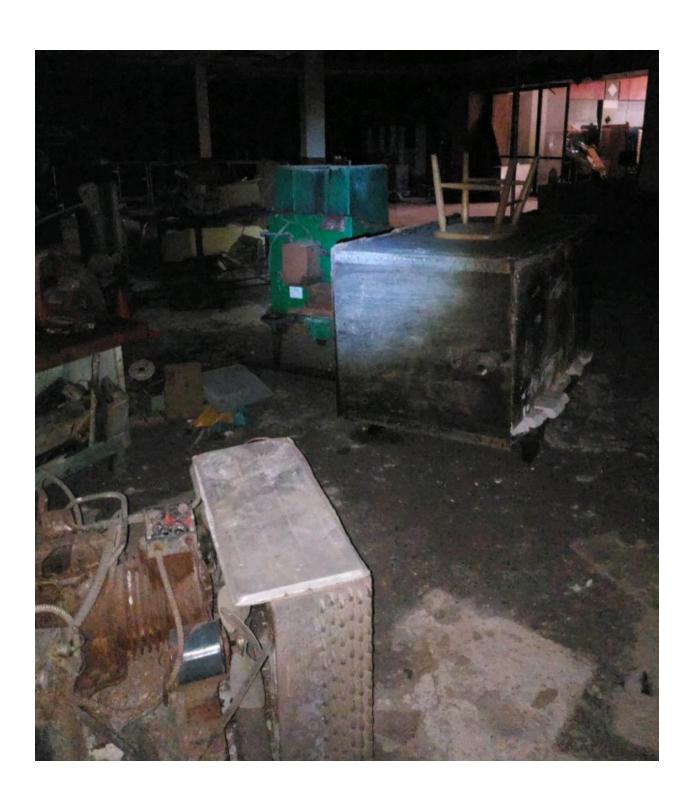

While the property is deteriorating some cosmetic repairs have been made in the tenant spaces and in the common areas of the mall. Some of the tenant spaces within the body of the mall are mostly empty. Others are nearly full of various items such as tire storage, old merchandise, oils, lubricants, paint, old engine parts, bathroom fixtures, appliances, old engine diagnostic machines, automotive equipment, and other miscellaneous items.

The unauthorized addition of motorized equipment and other observed materials in this facility constitute storage not in compliance with the informed use of the structure. Material placed in the "vacant" structure creates a Group S-1 Moderate-hazard facility and not a vacant structure.