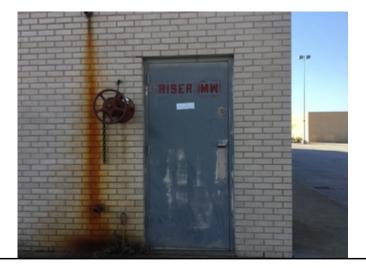

### Fire Protection and Utility Equipment Signage - Section 509 IFC (2015)

Exterior suppression rooms to be labeled with buildings numerical address and "Fire Sprinkler Riser" or "Sprinkler Riser Room". Buildings Numerical address to be centered at the top of the door. Numerical lettering to be a minimum of 4". "Fire Sprinkler Riser" or "Sprinkler Riser Room" to be a minimum of 7" x 10" engineered grade reflective aluminum, white lettering on a red background with a white stripe around the edge. Utility spaces and FACP locations also required to have similar signage. Riser locations that do not have direct access to the exterior are required to have signage on nearest exterior door.

Status: YES

Notes: Riser rooms observed identifying the associated riser in within. System maps are located in each fire sprinkler riser

### Knox Box (If present)

Occupancy keys present in Knox Box

**Status: VIOLATION** 

**Notes:** Knox Box series 3200 hinged is required to be located adjacent to all fire sprinkler riser doors and at a main entry door on the North and South side of the facility. These boxes provide emergency access to first responders by allowing keyed access if necessary.