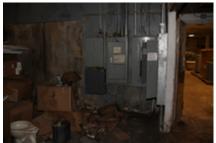

### Electrical Equipment, Wiring and Hazards - Section 605 IFC (2015)

(1) Electrical wiring, devices, appliances and other equipment that is modified or damaged and constitutes and electrical shock or fire hazard shall not be used. Section 605.1 IFC (2015) (2) A working space of not less than 30 inches in width, 36 inches in depth and 78 inches in height shall be provided in front of electrical service equipment. Section 605.3 IFC (2015) (3) Multiple adapters, such as cube adapters, unfused plug strips or any other device not complying with NFPA 70 shall be prohibited. Section 605.4 IFC (2015) (4) Extension cords and flexible cords shall not be a substitute for permanent wiring. Section 605.5 IFC (2015) (5) Open junction boxes and open-wiring splices shall be prohibited. Approved covers shall be provided for all switch and electrical outlet boxes. Section 605.6 IFC (2015)

Status: Note Only

**Notes:** No electrical power to 6801 E Reno was observed during the inspection. Unable to determine any electrical hazards at this time.