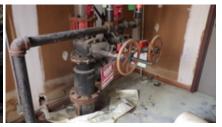

# Sprinkler System

Sprinkler System - Section 5.1.1.2 (NFPA 25, 2014)

Sprinkler systems are required to be tested annually in accordance with NFPA 13 and NFPA 25.

Status: VIOLATION

**Notes:** The fire sprinkler risers were all repaired and green tagged for repairs in June of 2018. None of the sprinkler systems were inspected and green tagged. All fire sprinkler systems are required to be annually inspected and tagged. Currently the systems are placed in service, except for the "Green System" but have not had their annual inspections.

311.2.2 (IFC) Fire Protection - fire alarm, sprinkler and standpipe systems shall be maintained in an operable condition at all times.

Sprinkler Valves: Accessible and Open - Chapter 13 (NFPA 25, 2014) Sprinkler valves are required to be accessible and open when the system is in service.

Status: VIOLATION

**Notes:** The green fire sprinkler riser was observed in the off position. The pressure gauge for this riser confirmed that the system is off due to it reading 0 psi. Discussed with owner reasoning for the system being off, he did not realize it was in the off position.