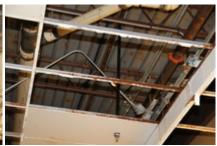

**Notes:** Escutcheons missing throughout 6801 E Reno. Sprinklers still tapped and obstructed from previous construction projects.