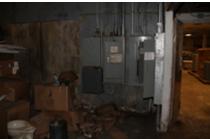

### Electrical Equipment, Wiring and Hazards - Section 605 IFC (2015)

(1) Electrical wiring, devices, appliances and other equipment that is modified or damaged and constitutes and electrical shock or fire hazard shall not be used. Section 605.1 IFC (2015) (2) A working space of not less than 30 inches in width, 36 inches in depth and 78 inches in height shall be provided in front of electrical service equipment. Section 605.3 IFC (2015) (3) Multiple adapters, such as cube adapters, unfused plug strips or any other device not complying with NFPA 70 shall be prohibited. Section 605.4 IFC (2015) (4) Extension cords and flexible cords shall not be a substitute for permanent wiring. Section 605.5 IFC (2015) (5) Open junction boxes and open-wiring splices shall be prohibited. Approved covers shall be provided for all switch and electrical outlet boxes. Section 605.6 IFC (2015)

Status: Note Only

**Notes:** No electrical power to 6801 E Reno was observed during the inspection. Unable to determine any electrical hazards at this time.