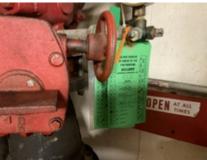

### Knox Box (If present)

Occupancy keys present in Knox Box

**Status: VIOLATION** 

**Notes:** Knox Box series 3200 hinged is required to be located adjacent to all fire sprinkler riser doors and at a main entry door on the North and South side of the facility. These boxes provide emergency access to first responders by allowing keyed access if necessary.

Status: YES

**Notes:** Knox locking caps are required to be on the Fire Department Connections if the existing caps are damaged or removed. Knox locking caps prevent any tampering or obstructions to take place for the Fire Department Connections.