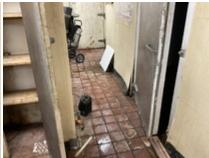

- of proper fire protection creates dangerous conditions in immediate proximity to a very large number of people.
- IPMC 108.1.5(7) The building or structure is neglected, damaged, dilapidated, unsecured or abandoned so as to become an attractive nuisance. While there is an attempt to secure the building's doors and windows it has been neglected, dilapidated and because of its illegal occupancy as an S-1, Moderate Hazard Storage, is an attractive building for vagrants and criminals.
- IPMC 108.1.5(8) Any building or structure that has been maintained in violation of any specific requirements or prohibition applicable to such building or structure provided by the approved building and fire code of the City of Midwest City, or of any law or ordinance to such an extent as to present either a substantial risk of fire, building collapse or any other threat to life and safety. There are multiple threats to life and safety within the building.
- IPMC Section 304 is specific to the exterior structure. The general intention of this portion of the code is to ensure the building is performing its primary functions of being in good repair, structurally sound, sanitary condition and capable of preventing the elements and rodents from entering the interior areas. Due to the rain received prior to the inspection we were able to see very clearly that the building is in violation of IPMC Section 304.7 Roofs and drainage. The day of the court ordered inspection, Midwest City received approximately 0.25 0.5 inches of rain (Source: Mesonet). Most of this rain was received prior to 9:00 AM when the inspection began. Through observation there were many active roof leaks in multiple areas of the mall, many of which displayed evidence of being persistent. Many structural members and interior elements showed obvious signs of damage and decay from water and other external elements as a result of these leaks. A portion of a stanchion on the west end of the mall common area had decayed enough to fall into the flowerbed below.
- IPMC Section 305 addresses the maintenance of the building specifically on the interior of the structure and its equipment. It states the structures and equipment must be kept in good repair, structurally sound and in sanitary condition. The code commentary for Section 305.1 General, expands on this indicating that the interior of the structure and its equipment must not adversely affect the occupants' health and safety and it must protect the occupant from the exterior environment. This building does not do that. There are many areas where possible mold and mildew are evident. There are potentially hazardous and flammable materials, sporadic storage of items creating blocked paths of egress and trip hazards and evidence of active and deceased rodents and pests.
- Chapter 5 of the 2015 IPMC outlines 23 principals for the minimum maintenance requirements for plumbing facilities and fixtures. The building is in violation of several of these. All occupied premises shall have potable water, hot water, air exhausted to the outside, water closets must have acceptable levels of light, heat and ventilation and be maintained properly. Water service has been terminated to the building for some time.

While the property is deteriorating some cosmetic repairs have been made in the tenant spaces and in the common areas of the mall. Some of the tenant spaces within the body of the mall are mostly empty. Others are nearly full of various items such as tire storage, old merchandise, oils, lubricants, paint, old engine parts, bathroom fixtures, appliances, old engine diagnostic machines, automotive equipment, and other miscellaneous items.