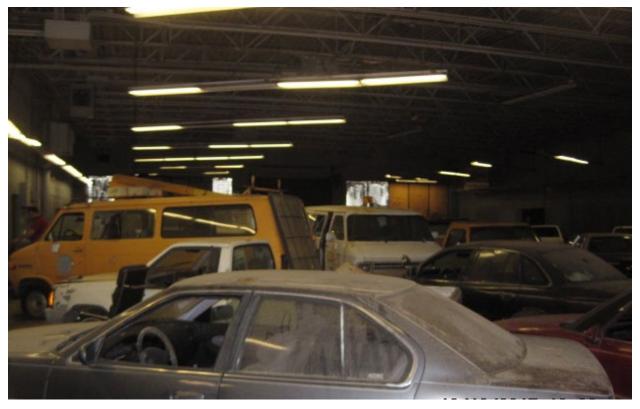

## Inspection Type

Annual

**Annual Inspection** 

Status: Note Only

**Notes:** Duane Helmberger (Fire Marshal) met with Mr. Ahmad Bahreini (Building Owner) to inspect the building formerly known as Heritage Park Mall. During the inspection it was determined that the majority of the facility is vacant. A few tenant spaces do have combustible and construction material present. An example of some of the observed items are fork lifts, cherry pickers, HVAC units, shower stalls, construction materials and other combustibles. Based on the overall appearance and items observed, 6801 E Reno will be reviewed against the International Fire Code (IFC) Section 311 - Vacant Premises.

The unauthorized addition of motorized equipment and other observed materials in this facility constitute storage not in compliance with the informed use of the structure. Material placed in the "vacant" structure creates a Group S-1 Moderate-hazard facility and not a vacant structure.