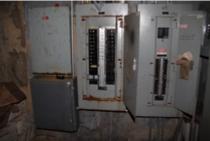

### Electrical Equipment, Wiring and Hazards - Section 605 IFC (2015)

(1) Electrical wiring, devices, appliances and other equipment that is modified or damaged and constitutes and electrical shock or fire hazard shall not be used. Section 605.1 IFC (2015) (2) A working space of not less than 30 inches in width, 36 inches in depth and 78 inches in height shall be provided in front of electrical service equipment. Section 605.3 IFC (2015) (3) Multiple adapters, such as cube adapters, unfused plug strips or any other device not complying with NFPA 70 shall be prohibited. Section 605.4 IFC (2015) (4) Extension cords and flexible cords shall not be a substitute for permanent wiring. Section 605.5 IFC (2015) (5) Open junction boxes and open-wiring splices shall be prohibited. Approved covers shall be provided for all switch and electrical outlet boxes. Section 605.6 IFC (2015)

Status: Note Only

**Notes:** No electrical power to 6801 E Reno was observed during the inspection. Unable to determine any electrical hazards at this time.