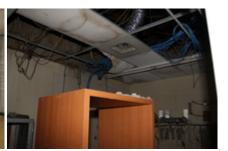

Status: VIOLATION

**Notes:** No fire alarm observed. A fire alarm is required to monitor the fire sprinkler systems installed throughout the facility. All fire sprinkler risers were observed with flow switches however these switches do not report to a fire alarm control panel. No monitoring is currently taking place.

**Notes:** Escutcheons missing throughout 6801 E Reno. Sprinklers still tapped and obstructed from previous construction projects.