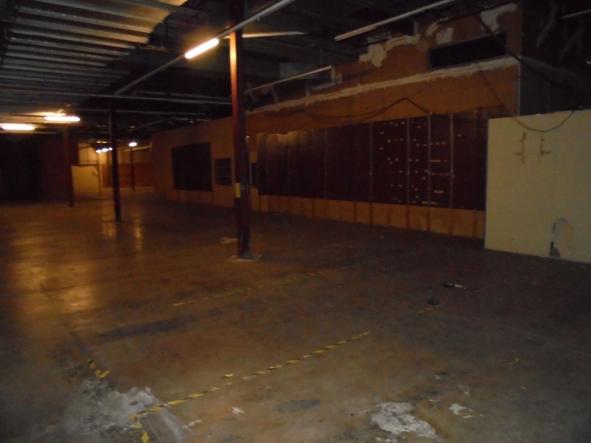

## EXHIBIT 2 PHOTOS OF FORMER HERITAGE PARK MALL

6707 E. RENO ANZ (6801)

6.707 E. RENO AVE. (6801) Cityworks

While the property is deteriorating some cosmetic repairs have been made in the tenant spaces and in the common areas of the mall. Some of the tenant spaces within the body of the mall are mostly empty. Others are nearly full of various items such as tire storage, old merchandise, oils, lubricants, paint, old engine parts, bathroom fixtures, appliances, old engine diagnostic machines, automotive equipment, and other miscellaneous items.