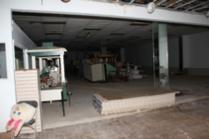

While the property is deteriorating some cosmetic repairs have been made in the tenant spaces and in the common areas of the mall. Some of the tenant spaces within the body of the mall are mostly empty. Others are nearly full of various items such as tire storage, old merchandise, oils, lubricants, paint, old engine parts, bathroom fixtures, appliances, old engine diagnostic machines, automotive equipment, and other miscellaneous items.

## Inspection Type

Annual

**Annual Inspection** 

Status: Note Only

**Notes:** Duane Helmberger (Fire Marshal) met with Mr. Ahmad Bahreini (Building Owner) to inspect the building formerly known as Heritage Park Mall. During the inspection it was determined that the majority of the facility is vacant. A few tenant spaces do have combustible and construction material present. An example of some of the observed items are fork lifts, cherry pickers, HVAC units, shower stalls, construction materials and other combustibles. Based on the overall appearance and items observed, 6801 E Reno will be reviewed against the International Fire Code (IFC) Section 311 - Vacant Premises.