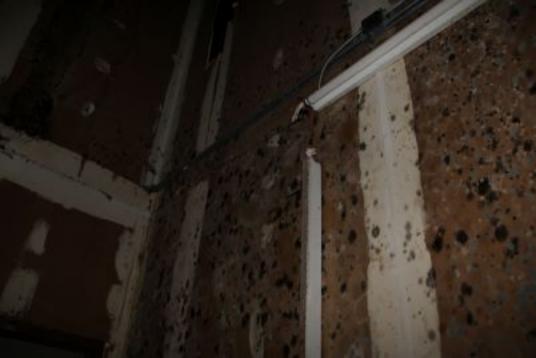

- of proper fire protection creates dangerous conditions in immediate proximity to a very large number of people.
- IPMC 108.1.5(7) The building or structure is neglected, damaged, dilapidated, unsecured or abandoned so as to become an attractive nuisance. While there is an attempt to secure the building's doors and windows it has been neglected, dilapidated and because of its illegal occupancy as an S-1, Moderate Hazard Storage, is an attractive building for vagrants and criminals.
- IPMC 108.1.5(8) Any building or structure that has been maintained in violation of any specific requirements or prohibition applicable to such building or structure provided by the approved building and fire code of the City of Midwest City, or of any law or ordinance to such an extent as to present either a substantial risk of fire, building collapse or any other threat to life and safety. There are multiple threats to life and safety within the building.
- IPMC Section 304 is specific to the exterior structure. The general intention of this portion of the code is to ensure the building is performing its primary functions of being in good repair, structurally sound, sanitary condition and capable of preventing the elements and rodents from entering the interior areas. Due to the rain received prior to the inspection we were able to see very clearly that the building is in violation of IPMC Section 304.7 Roofs and drainage. The day of the court ordered inspection, Midwest City received approximately 0.25 0.5 inches of rain (Source: Mesonet). Most of this rain was received prior to 9:00 AM when the inspection began. Through observation there were many active roof leaks in multiple areas of the mall, many of which displayed evidence of being persistent. Many structural members and interior elements showed obvious signs of damage and decay from water and other external elements as a result of these leaks. A portion of a stanchion on the west end of the mall common area had decayed enough to fall into the flowerbed below.
- IPMC Section 305 addresses the maintenance of the building specifically on the interior of the structure and its equipment. It states the structures and equipment must be kept in good repair, structurally sound and in sanitary condition. The code commentary for Section 305.1 General, expands on this indicating that the interior of the structure and its equipment must not adversely affect the occupants' health and safety and it must protect the occupant from the exterior environment. This building does not do that. There are many areas where possible mold and mildew are evident. There are potentially hazardous and flammable materials, sporadic storage of items creating blocked paths of egress and trip hazards and evidence of active and deceased rodents and pests.
- Chapter 5 of the 2015 IPMC outlines 23 principals for the minimum maintenance requirements for plumbing facilities and fixtures. The building is in violation of several of these. All occupied premises shall have potable water, hot water, air exhausted to the outside, water closets must have acceptable levels of light, heat and ventilation and be maintained properly. Water service has been terminated to the building for some time.