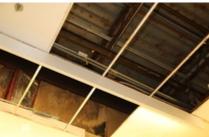

**Notes:** Escutcheons missing throughout 6801 E Reno. Sprinklers still tapped and obstructed from previous construction projects.