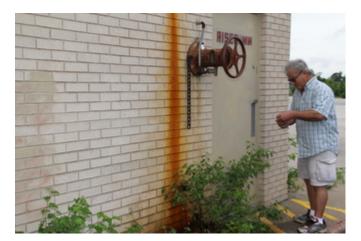

### Fire Protection and Utility Equipment Signage - Section 509 IFC (2015)

Exterior suppression rooms to be labeled with buildings numerical address and "Fire Sprinkler Riser" or "Sprinkler Riser Room". Buildings Numerical address to be centered at the top of the door. Numerical lettering to be a minimum of 4". "Fire Sprinkler Riser" or "Sprinkler Riser Room" to be a minimum of 7" x 10" engineered grade reflective aluminum, white lettering on a red background with a white stripe around the edge. Utility spaces and FACP locations also required to have similar signage. Riser locations that do not have direct access to the exterior are required to have signage on nearest exterior door.

Status: YES

Notes: Riser rooms observed identifying the associated riser in within. System maps are located in each fire sprinkler riser

### Fire Department Connections - Section 13.7 (NFPA 25, 2014)

Required to maintain a 5' radius from the center of the Fire Department Connection. Obstructing and or blocking the Fire Department Connection is in violation of Sec. 15-20 of the adopted Midwest City Ordinances. Knox caps or closed caps required on all FDCs.

Status: YES

**Notes:** Knox locking caps are required to be on the Fire Department Connections if the existing caps are damaged or removed. Knox locking caps prevent any tampering or obstructions to take place for the Fire Department Connections.