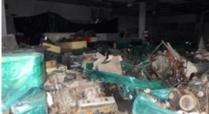

While the property is deteriorating some cosmetic repairs have been made in the tenant spaces and in the common areas of the mall. Some of the tenant spaces within the body of the mall are mostly empty. Others are nearly full of various items such as tire storage, old merchandise, oils, lubricants, paint, old engine parts, bathroom fixtures, appliances, old engine diagnostic machines, automotive equipment, and other miscellaneous items.

The unauthorized addition of motorized equipment and other observed materials in this facility constitute storage not in compliance with the informed use of the structure. Material placed in the "vacant" structure creates a Group S-1 Moderate-hazard facility and not a vacant structure.

**Notes:** Pallets of material with boxes that are deteriorating causing the contents to spill out into the space were observed in the facility. The occupancy formerly known as A to Z is full of combustible waste material that has been allowed to accumulate in the space.

Is proper containment, storage, separation, grounding, ventilation, etc. provided?

Status: Note Only

**Notes:** Unknown quantities and types of hazardous materials observed in the A to Z portion of the facility. Unable to determine what specifically was in place due to visibility conditions and pile sizes in the facility.