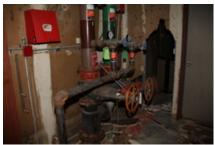

# Sprinkler System

Sprinkler System - Section 5.1.1.2 (NFPA 25, 2014)

Sprinkler systems are required to be tested annually in accordance with NFPA 13 and NFPA 25.

Status: VIOLATION

**Notes:** The fire sprinkler risers were all repaired and green tagged for repairs in June of 2018. None of the sprinkler systems were inspected and green tagged. All fire sprinkler systems are required to be annually inspected and tagged. Currently the systems are placed in service, except for the "Green System" but have not had their annual inspections.

311.2.2 (IFC) Fire Protection - fire alarm, sprinkler and standpipe systems shall be maintained in an operable condition at all times.

Sprinkler Valves: Accessible and Open - Chapter 13 (NFPA 25, 2014) Sprinkler valves are required to be accessible and open when the system is in service.

Status: VIOLATION

**Notes:** The green fire sprinkler riser was observed in the off position. The pressure gauge for this riser confirmed that the system is off due to it reading 0 psi. Discussed with owner reasoning for the system being off, he did not realize it was in the off position.

**Notes:** Escutcheons missing throughout 6801 E Reno. Sprinklers still tapped and obstructed from previous construction projects.