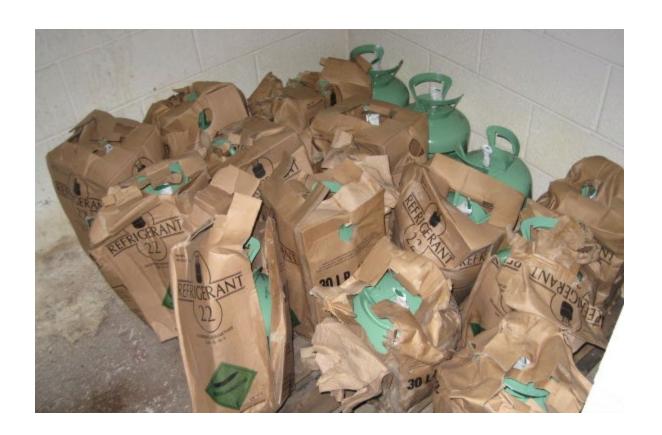

#### **Hazardous Materials**

Compressed Gas: Properly stored and handled - Section 5304 IFC (2015)

All compressed gasses shall be secured to prevent falling. Incompatible gasses shall be stored separately.

Status: Note Only

Notes: No observable compressed gas cylinders were noted during the inspection.

Flammable Liquids: Properly stored and handled - Section 5704 IFC (2015)

Storage of gasoline (IA) shall be limited to 30 gal. Increased 100% with an approved storage cabinet. Increased 100% with a sprinkler system. IB/IC is limited to 120 gal. Combination of the IA,IB, IC is 120 gal.

Status: Note Only

**Notes:** Stored flammable material containers were observed throughout the facility. No quantities, amounts or other informative information was provided for observed material.

Hazardous Materials: Properly stored and handled - Chapter 50 IFC (2015)

Is proper containment, storage, separation, grounding, ventilation, etc. provided?

Status: Note Only

**Notes:** Unknown quantities and types of hazardous materials observed in the A to Z portion of the facility. Unable to determine what specifically was in place due to visibility conditions and pile sizes in the facility.