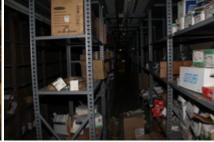

General Storage: Storage in buildings - Section 315.3 IFC (2015)

Storage of materials in buildings shall be orderly and stacks shall be stable. Storage of combustible materials shall be separated from heaters or heating devices by distance or shielding so that ignition cannot occur.

Status: VIOLATION

**Notes:** Removal of combustibles - Section 311.3 IFC (2015) Persons owning, or in charge or control of, a vacant building or portion thereof, shall remove therefrom all accumulations of combustible materials, flammable or combustible waste or rubbish and shall securely lock or otherwise secure doors, windows and other opening to prevent entry by unauthorized persons. The premises shall be maintained clear of waste or hazardous materials.

The unauthorized addition of motorized equipment and other observed materials in this facility constitute storage not in compliance with the informed use of the structure. Material placed in the "vacant" structure creates a Group S-1 Moderate-hazard facility and not a vacant structure.

**Notes:** Pallets of material with boxes that are deteriorating causing the contents to spill out into the space were observed in the facility. The occupancy formerly known as A to Z is full of combustible waste material that has been allowed to accumulate in the space.