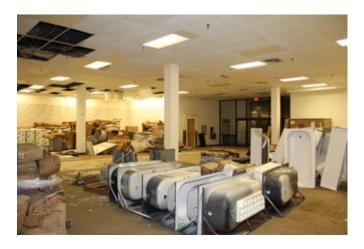

## EXHIBIT 2 PHOTOS OF FORMER HERITAGE PARK MALL

6707 E. RENO ANZ (6801)

6.707 E. RENO AVE. (6801) Cityworks

While the property is deteriorating some cosmetic repairs have been made in the tenant spaces and in the common areas of the mall. Some of the tenant spaces within the body of the mall are mostly empty. Others are nearly full of various items such as tire storage, old merchandise, oils, lubricants, paint, old engine parts, bathroom fixtures, appliances, old engine diagnostic machines, automotive equipment, and other miscellaneous items.

## Inspection Type

Annual

**Annual Inspection** 

Status: Note Only

**Notes:** Duane Helmberger (Fire Marshal) met with Mr. Ahmad Bahreini (Building Owner) to inspect the building formerly known as Heritage Park Mall. During the inspection it was determined that the majority of the facility is vacant. A few tenant spaces do have combustible and construction material present. An example of some of the observed items are fork lifts, cherry pickers, HVAC units, shower stalls, construction materials and other combustibles. Based on the overall appearance and items observed, 6801 E Reno will be reviewed against the International Fire Code (IFC) Section 311 - Vacant Premises.

The unauthorized addition of motorized equipment and other observed materials in this facility constitute storage not in compliance with the informed use of the structure. Material placed in the "vacant" structure creates a Group S-1 Moderate-hazard facility and not a vacant structure.