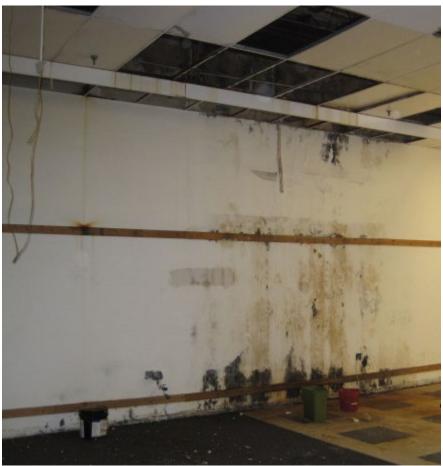

**Notes:** Pallets of material with boxes that are deteriorating causing the contents to spill out into the space were observed in the facility. The occupancy formerly known as A to Z is full of combustible waste material that has been allowed to accumulate in the space.