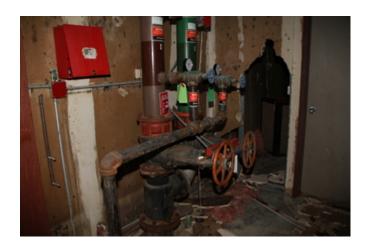

Status: VIOLATION

**Notes:** No fire alarm observed. A fire alarm is required to monitor the fire sprinkler systems installed throughout the facility. All fire sprinkler risers were observed with flow switches however these switches do not report to a fire alarm control panel. No monitoring is currently taking place.

# Sprinkler System

Sprinkler System - Section 5.1.1.2 (NFPA 25, 2014)

Sprinkler systems are required to be tested annually in accordance with NFPA 13 and NFPA 25.

Status: VIOLATION

**Notes:** The fire sprinkler risers were all repaired and green tagged for repairs in June of 2018. None of the sprinkler systems were inspected and green tagged. All fire sprinkler systems are required to be annually inspected and tagged. Currently the systems are placed in service, except for the "Green System" but have not had their annual inspections.

Status: VIOLATION

**Notes:** The green fire sprinkler riser was observed in the off position. The pressure gauge for this riser confirmed that the system is off due to it reading 0 psi. Discussed with owner reasoning for the system being off, he did not realize it was in the off position.

## Escutcheons - Section 5.2.1.1.6 (NFPA 25, 2014)

Escutcheons and cover plates for recessed, flush, and concealed sprinklers shall be replaced if found missing during the inspection.

**Status: VIOLATION** 

**Notes:** Escutcheons missing throughout 6801 E Reno. Sprinklers still tapped and obstructed from previous construction projects.