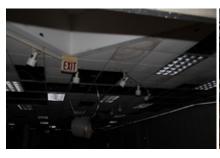

Status: Note Only

**Notes:** The facility is being actively safeguarded against intrusion. All doors observed boarded and locked utilizing wood or metal in accordance with Section 311.2.1 of the IFC.

The unlawful storage of material in the facility is indicative of persons periodically entering the premises. This in turn would require the exit and egress doors to be accessible at all times creating a non-compliance issue with Section 1031 of the IFC.

Means of Egress Illumination - Section 1008 IFC (2015)

Where required by code exit and emergency light shall function properly.

Status: VIOLATION

Notes: If the facility meets the requirements of Section 311 Vacant Premises then no egress illumination is required.

The unlawful use of storage in the facility requires all emergency exits and egress paths to meet the illumination requirements set for in IFC Section 1008.

Means of Egress (Stairway) - 315.3.2 IFC (2015)