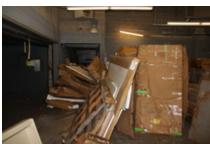

31.2 Required exit accesses, exits, and exit discharges shall be continuously maintained free from obstructions or impediments to full instant use in the case of fire or other emergency where the building area served by the means of egress is occupied. An exit or exit passageway shall not be used for any purpose that interferes with a means of egress. 1031.3 A means of egress shall be free from obstructions that would prevent its use, including the accumulation of snow and ice.

**Status: Violation** 

**Notes:** Exits throughout facility are secured with sheet metal and locks. Exits are not accessible within building. Doors are blocked, aisles blocked in back storage areas, vehicles blocking egress paths.

Common path of travel and dead-end aisles maximum distance limits are exceeded.













Means of Egress Illumination - Section 1008 IFC (2015)

Where required by code exit and emergency light shall function properly.

Status: Note Only

**Notes:** Exit lights on the 1st floor of Montgomery Wards are functioning. Exit lights on second story and in the vehicle storage area are not functioning.





## Means of Egress (Stairway) - 315.3.2 IFC (2015)

Combustible materials shall not be stored in exits or enclosures for stairways and ramps.

Status: Notes:

## Emergency escape and rescue openings - Sections 1031.7 & 1010.1.9 IFC (2015)

Door hardware shall not be locked in a manner that prevents function of the exit. Required emergency escape and rescue openings shall be operational from the inside of the room without the use of keys or tools. (No chains, bolts, bars, et