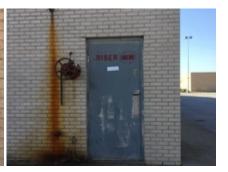

#### Fire Protection and Utility Equipment Signage - Section 509 IFC (2018)

Exterior suppression rooms to be labeled with buildings numerical address and "Fire Sprinkler Riser" or "Sprinkler Riser Room". Buildings Numerical address to be centered at the top of the door. Numerical lettering to be a minimum of 4". "Fire Sprinkler Riser" or "Sprinkler Riser Room" to be a minimum of 7" x 10" engineered grade reflective aluminum, white lettering on a red background with a white stripe around the edge. Utility spaces and FACP locations also required to have similar signage. Riser locations that do not have direct access to the exterior are required to have signage on nearest exterior door.

### Fire Protection and Utility Equipment Signage - Section 509 IFC (2015)

Exterior suppression rooms to be labeled with buildings numerical address and "Fire Sprinkler Riser" or "Sprinkler Riser Room". Buildings Numerical address to be centered at the top of the door. Numerical lettering to be a minimum of 4". "Fire Sprinkler Riser" or "Sprinkler Riser Room" to be a minimum of 7" x 10" engineered grade reflective aluminum, white lettering on a red background with a white stripe around the edge. Utility spaces and FACP locations also required to have similar signage. Riser locations that do not have direct access to the exterior are required to have signage on nearest exterior door.

Status: YES

Notes: Riser rooms observed identifying the associated riser in within. System maps are located in each fire sprinkler riser

### Knox Box (If present)

Occupancy keys present in Knox Box

**Status: VIOLATION** 

**Notes:** Knox Box series 3200 hinged is required to be located adjacent to all fire sprinkler riser doors and at a main entry door on the North and South side of the facility. These boxes provide emergency access to first responders by allowing keyed access if necessary.