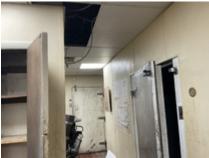

Status: Note Only

**Notes:** The facility is being actively safeguarded against intrusion. All doors observed boarded and locked utilizing wood or metal in accordance with Section 311.2.1 of the IFC.

The unlawful storage of material in the facility is indicative of persons periodically entering the premises. This in turn would require the exit and egress doors to be accessible at all times creating a non-compliance issue with Section 1031 of the IFC.

Combustible materials shall not be stored in exits or enclosures for stairways and ramps.

Status: Note Only

**Notes:** The stairwell in the office space of the facility was not re-inspected. There is no evidence that the area has or has not been mitigated of all combustible materials.