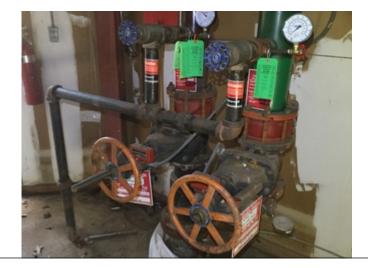

# Sprinkler System

Sprinkler System - Section 5.1.1.2 (NFPA 25, 2014)

Sprinkler systems are required to be tested annually in accordance with NFPA 13 and NFPA 25.

Status: VIOLATION

**Notes:** The fire sprinkler risers were all repaired and green tagged for repairs in June of 2018. None of the sprinkler systems were inspected and green tagged. All fire sprinkler systems are required to be annually inspected and tagged. Currently the systems are placed in service, except for the "Green System" but have not had their annual inspections.

311.2.2 (IFC) Fire Protection - fire alarm, sprinkler and standpipe systems shall be maintained in an operable condition at all times.

Sprinkler Valves: Accessible and Open - Chapter 13 (NFPA 25, 2014) Sprinkler valves are required to be accessible and open when the system is in service.

Status: VIOLATION

**Notes:** The green fire sprinkler riser was observed in the off position. The pressure gauge for this riser confirmed that the system is off due to it reading 0 psi. Discussed with owner reasoning for the system being off, he did not realize it was in the off position.

## Escutcheons - Section 5.2.1.1.6 (NFPA 25, 2014)

Escutcheons and cover plates for recessed, flush, and concealed sprinklers shall be replaced if found missing during the inspection.

**Status: VIOLATION** 

**Notes:** Escutcheons missing throughout 6801 E Reno. Sprinklers still tapped and obstructed from previous construction projects.