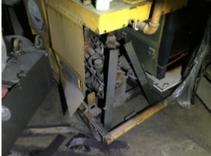

Status: VIOLATION

**Notes:** The green fire sprinkler riser was observed in the off position. The pressure gauge for this riser confirmed that the system is off due to it reading 0 psi. Discussed with owner reasoning for the system being off, he did not realize it was in the off position.

**Notes:** Escutcheons missing throughout 6801 E Reno. Sprinklers still tapped and obstructed from previous construction projects.