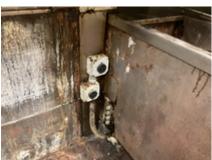

### Knox Box (If present)

Occupancy keys present in Knox Box

**Status: VIOLATION** 

**Notes:** Knox Box series 3200 hinged is required to be located adjacent to all fire sprinkler riser doors and at a main entry door on the North and South side of the facility. These boxes provide emergency access to first responders by allowing keyed access if necessary.

### Fire Department Connections - Section 13.7 (NFPA 25, 2014)

Required to maintain a 5' radius from the center of the Fire Department Connection. Obstructing and or blocking the Fire Department Connection is in violation of Sec. 15-20 of the adopted Midwest City Ordinances. Knox caps or closed caps required on all FDCs.

Status: YES

**Notes:** Knox locking caps are required to be on the Fire Department Connections if the existing caps are damaged or removed. Knox locking caps prevent any tampering or obstructions to take place for the Fire Department Connections.