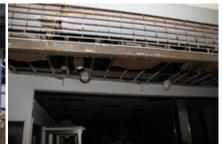

Status: Note Only

**Notes:** Fire lane signs were observed sporadically around the facility. Other signs are old, faded, and non-legivle. Discussed with building owner the requirement to replace all old and non-legible signs in order to re-establish the fire lane.

Status: Note Only

**Notes:** The facility is being actively safeguarded against intrusion. All doors observed boarded and locked utilizing wood or metal in accordance with Section 311.2.1 of the IFC.

The unlawful storage of material in the facility is indicative of persons periodically entering the premises. This in turn would require the exit and egress doors to be accessible at all times creating a non-compliance issue with Section 1031 of the IFC.