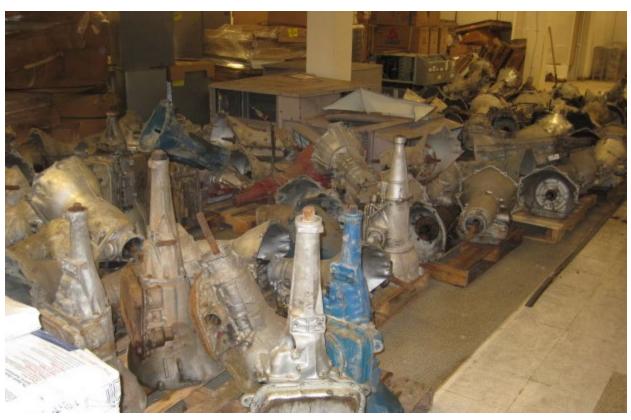

While the property is deteriorating some cosmetic repairs have been made in the tenant spaces and in the common areas of the mall. Some of the tenant spaces within the body of the mall are mostly empty. Others are nearly full of various items such as tire storage, old merchandise, oils, lubricants, paint, old engine parts, bathroom fixtures, appliances, old engine diagnostic machines, automotive equipment, and other miscellaneous items.