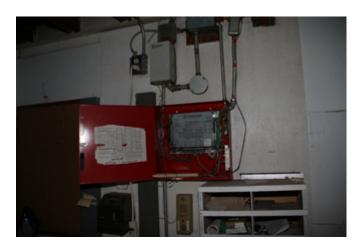

### Knox Box (If present)

Occupancy keys present in Knox Box

**Status: VIOLATION** 

**Notes:** Knox Box series 3200 hinged is required to be located adjacent to all fire sprinkler riser doors and at a main entry door on the North and South side of the facility. These boxes provide emergency access to first responders by allowing keyed access if necessary.

Status: YES

**Notes:** Knox locking caps are required to be on the Fire Department Connections if the existing caps are damaged or removed. Knox locking caps prevent any tampering or obstructions to take place for the Fire Department Connections.