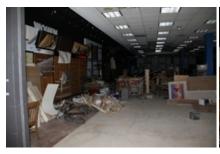

## EXHIBIT 2 PHOTOS OF FORMER HERITAGE PARK MALL

6707 E. RENO ANZ (6801)

6.707 E. RENO AVE. (6801) Cityworks

## Inspection Type

Annual

**Annual Inspection** 

Status: Note Only

**Notes:** Duane Helmberger (Fire Marshal) met with Mr. Ahmad Bahreini (Building Owner) to inspect the building formerly known as Heritage Park Mall. During the inspection it was determined that the majority of the facility is vacant. A few tenant spaces do have combustible and construction material present. An example of some of the observed items are fork lifts, cherry pickers, HVAC units, shower stalls, construction materials and other combustibles. Based on the overall appearance and items observed, 6801 E Reno will be reviewed against the International Fire Code (IFC) Section 311 - Vacant Premises.

Status: VIOLATION

**Notes:** Removal of combustibles - Section 311.3 IFC (2015) Persons owning, or in charge or control of, a vacant building or portion thereof, shall remove therefrom all accumulations of combustible materials, flammable or combustible waste or rubbish and shall securely lock or otherwise secure doors, windows and other opening to prevent entry by unauthorized persons. The premises shall be maintained clear of waste or hazardous materials.

The unauthorized addition of motorized equipment and other observed materials in this facility constitute storage not in compliance with the informed use of the structure. Material placed in the "vacant" structure creates a Group S-1 Moderate-hazard facility and not a vacant structure.

**Notes:** Pallets of material with boxes that are deteriorating causing the contents to spill out into the space were observed in the facility. The occupancy formerly known as A to Z is full of combustible waste material that has been allowed to accumulate in the space.