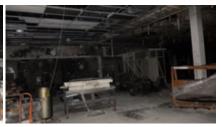

## Inspection Type

Annual

**Annual Inspection** 

Status: Note Only

**Notes:** Duane Helmberger (Fire Marshal) met with Mr. Ahmad Bahreini (Building Owner) to inspect the building formerly known as Heritage Park Mall. During the inspection it was determined that the majority of the facility is vacant. A few tenant spaces do have combustible and construction material present. An example of some of the observed items are fork lifts, cherry pickers, HVAC units, shower stalls, construction materials and other combustibles. Based on the overall appearance and items observed, 6801 E Reno will be reviewed against the International Fire Code (IFC) Section 311 - Vacant Premises.

The unauthorized addition of motorized equipment and other observed materials in this facility constitute storage not in compliance with the informed use of the structure. Material placed in the "vacant" structure creates a Group S-1 Moderate-hazard facility and not a vacant structure.