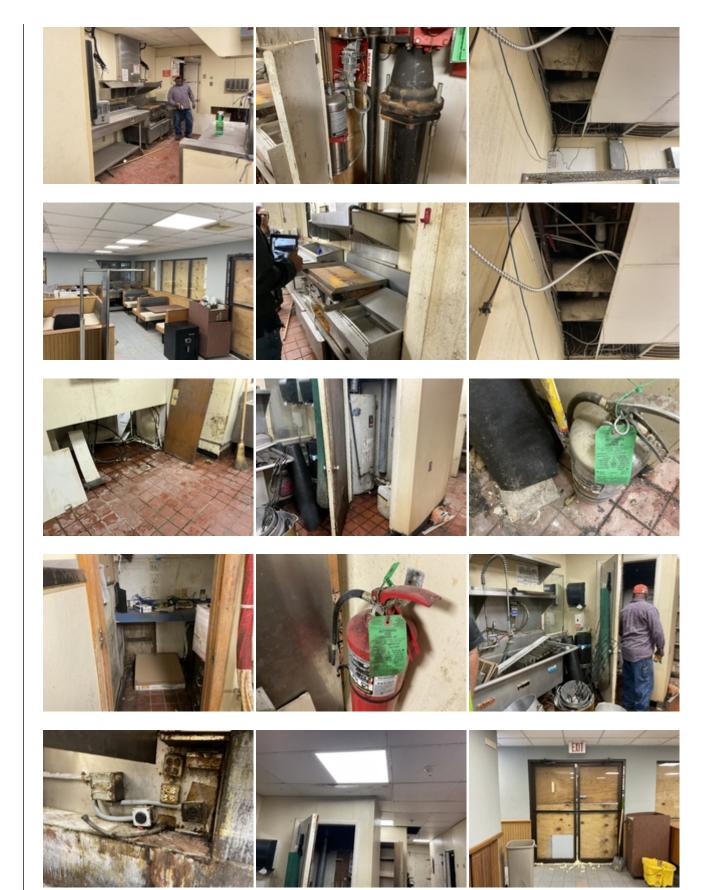

## Inspection Type

Annual

**Annual Inspection** 

Status: Note Only

**Notes:** Duane Helmberger (Fire Marshal) met with Mr. Ahmad Bahreini (Building Owner) to inspect the building formerly known as Heritage Park Mall. During the inspection it was determined that the majority of the facility is vacant. A few tenant spaces do have combustible and construction material present. An example of some of the observed items are fork lifts, cherry pickers, HVAC units, shower stalls, construction materials and other combustibles. Based on the overall appearance and items observed, 6801 E Reno will be reviewed against the International Fire Code (IFC) Section 311 - Vacant Premises.

Status: VIOLATION

**Notes:** Removal of combustibles - Section 311.3 IFC (2015) Persons owning, or in charge or control of, a vacant building or portion thereof, shall remove therefrom all accumulations of combustible materials, flammable or combustible waste or rubbish and shall securely lock or otherwise secure doors, windows and other opening to prevent entry by unauthorized persons. The premises shall be maintained clear of waste or hazardous materials.

The unauthorized addition of motorized equipment and other observed materials in this facility constitute storage not in compliance with the informed use of the structure. Material placed in the "vacant" structure creates a Group S-1 Moderate-hazard facility and not a vacant structure.

**Notes:** Pallets of material with boxes that are deteriorating causing the contents to spill out into the space were observed in the facility. The occupancy formerly known as A to Z is full of combustible waste material that has been allowed to accumulate in the space.

Status: Note Only

**Notes:** The facility is being actively safeguarded against intrusion. All doors observed boarded and locked utilizing wood or metal in accordance with Section 311.2.1 of the IFC.

The unlawful storage of material in the facility is indicative of persons periodically entering the premises. This in turn would require the exit and egress doors to be accessible at all times creating a non-compliance issue with Section 1031 of the IFC.

**Notes:** Escutcheons missing throughout 6801 E Reno. Sprinklers still tapped and obstructed from previous construction projects.