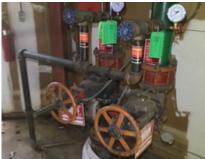

# Sprinkler System

Sprinkler System - Section 5.1.1.2 (NFPA 25, 2014)

Sprinkler systems are required to be tested annually in accordance with NFPA 13 and NFPA 25.

Status: VIOLATION

**Notes:** The fire sprinkler risers were all repaired and green tagged for repairs in June of 2018. None of the sprinkler systems were inspected and green tagged. All fire sprinkler systems are required to be annually inspected and tagged. Currently the systems are placed in service, except for the "Green System" but have not had their annual inspections.

311.2.2 (IFC) Fire Protection - fire alarm, sprinkler and standpipe systems shall be maintained in an operable condition at all times.

Sprinkler Valves: Accessible and Open - Chapter 13 (NFPA 25, 2014) Sprinkler valves are required to be accessible and open when the system is in service.

Status: VIOLATION

**Notes:** The green fire sprinkler riser was observed in the off position. The pressure gauge for this riser confirmed that the system is off due to it reading 0 psi. Discussed with owner reasoning for the system being off, he did not realize it was in the off position.

**Notes:** Escutcheons missing throughout 6801 E Reno. Sprinklers still tapped and obstructed from previous construction projects.