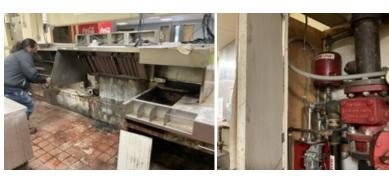

# Sprinkler System

Sprinkler System - Section 5.1.1.2 (NFPA 25, 2014)

Sprinkler systems are required to be tested annually in accordance with NFPA 13 and NFPA 25.

Status: VIOLATION

**Notes:** The fire sprinkler risers were all repaired and green tagged for repairs in June of 2018. None of the sprinkler systems were inspected and green tagged. All fire sprinkler systems are required to be annually inspected and tagged. Currently the systems are placed in service, except for the "Green System" but have not had their annual inspections.

Status: VIOLATION

**Notes:** The green fire sprinkler riser was observed in the off position. The pressure gauge for this riser confirmed that the system is off due to it reading 0 psi. Discussed with owner reasoning for the system being off, he did not realize it was in the off position.

**Notes:** Escutcheons missing throughout 6801 E Reno. Sprinklers still tapped and obstructed from previous construction projects.

# **Cooking Suppression and Hood Systems**

Extinguishing System Service - Section 904.12.6.2 (IFC)

Automatic fire-extinguishing systems shall be serviced at least every six months and after activation of the system. Inspection shall be by qualified individuals, and a certificate of inspection shall be forwarded to the fire code official upon completion - 904.12.6.2 (IFC)