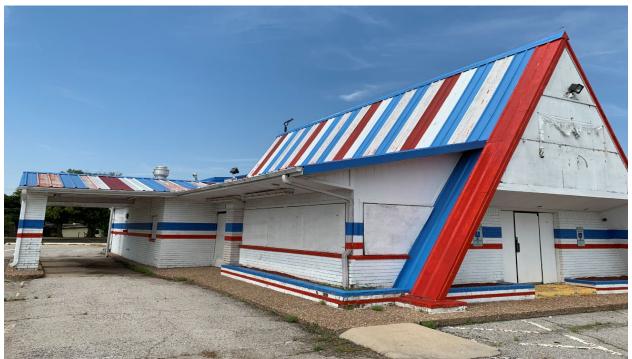

## BLIGHT REPORT EXHIBITS

## EXHIBIT 1 BLIGHTED AREA MAP



## EXHIBIT 2 PHOTOS OF FORMER HERITAGE PARK MALL

























































6707 E. RENO ANZ (6801)



6.707 E. RENO AVE. (6801) Cityworks









## EXHIBIT 3 PHOTOS OF FORMER MONTGOMERY WARD











































EXHIBIT 4
PHOTOS OF FORMER SEARS

































# EXHIBIT 5 PHOTOS OF FORMER WHAT-A-BURGER



















































#### **OMMA**

**OMMA Compliance Inspection** 

Status: Notes:

#### Consultation

Consultation Inspection

Status: Notes:

## **Building Services/Housekeeping**

Address Identification - Section 505.1 IFC (2018)

All building shall have a posted address. Each character shall be not less than 4 inches high with a minimum stroke width of 1/2 inch. These numbers shall be posted high enough so as not to be obstructed in a position that is visible from the street or road fronting the property.

Status: Notes:

#### Fire Protection and Utility Equipment Signage - Section 509 IFC (2018)

Exterior suppression rooms to be labeled with buildings numerical address and "Fire Sprinkler Riser" or "Sprinkler Riser Room". Buildings Numerical address to be c