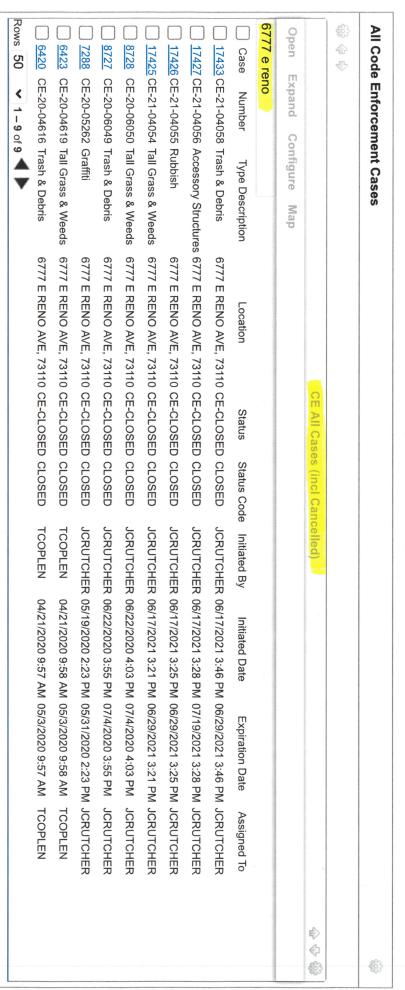

RE: 6777 & 6801 E Reno Avenue

Midwest City, OK 73110

Oklahoma County Assessor #R152008000 & R152003000

Mr. Bahreini,

This letter is to serve as a formal "Notice of Violation" for violations at the addresses referenced above that have been observed throughout the 2019 calendar year. A building inspection will be completed in conjunction with the annual fire inspection to be conducted at both 6777 & 6801 E Reno Ave Midwest City, Oklahoma 73110 on Tuesday, January 14th at 9:00 AM. Subsequent inspections will be performed each month of the 2020 calendar year in order to verify that abatement and correction of any observed code violations of the properties from said inspections have occurred. The intent of the inspections is to verify compliance with the 2015 International Existing Building Code (IEBC), 2015 International Property Maintenance Code (IPMC), and the 2015 International Building Codes (IBC) as amended and adopted by the State of Oklahoma and the City of Midwest City, as required for the occupancy classification of Storage "S" as defined in Chapter 2 of the IBC, the continued occupancy without a certificate of occupancy as required in the IEBC, and the maintenance of structures and premises as required by the IPMC.