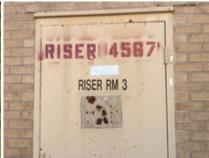

#### Fire Protection and Utility Equipment Signage - Section 509 IFC (2018)

Exterior suppression rooms to be labeled with buildings numerical address and "Fire Sprinkler Riser" or "Sprinkler Riser Room". Buildings Numerical address to be centered at the top of the door. Numerical lettering to be a minimum of 4". "Fire Sprinkler Riser" or "Sprinkler Riser Room" to be a minimum of 7" x 10" engineered grade reflective aluminum, white lettering on a red background with a white stripe around the edge. Utility spaces and FACP locations also required to have similar signage. Riser locations that do not have direct access to the exterior are required to have signage on nearest exterior door.

### Fire Protection and Utility Equipment Signage - Section 509 IFC (2015)

Exterior suppression rooms to be labeled with buildings numerical address and "Fire Sprinkler Riser" or "Sprinkler Riser Room". Buildings Numerical address to be centered at the top of the door. Numerical lettering to be a minimum of 4". "Fire Sprinkler Riser" or "Sprinkler Riser Room" to be a minimum of 7" x 10" engineered grade reflective aluminum, white lettering on a red background with a white stripe around the edge. Utility spaces and FACP locations also required to have similar signage. Riser locations that do not have direct access to the exterior are required to have signage on nearest exterior door.

Status: YES

Notes: Riser rooms observed identifying the associated riser in within. System maps are located in each fire sprinkler riser