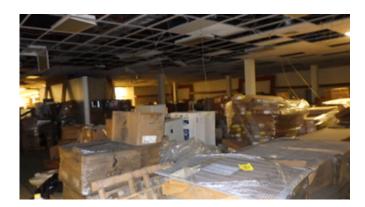

Status: VIOLATION

**Notes:** Removal of combustibles - Section 311.3 IFC (2015) Persons owning, or in charge or control of, a vacant building or portion thereof, shall remove therefrom all accumulations of combustible materials, flammable or combustible waste or rubbish and shall securely lock or otherwise secure doors, windows and other opening to prevent entry by unauthorized persons. The premises shall be maintained clear of waste or hazardous materials.

The unauthorized addition of motorized equipment and other observed materials in this facility constitute storage not in compliance with the informed use of the structure. Material placed in the "vacant" structure creates a Group S-1 Moderate-hazard facility and not a vacant structure.

**Notes:** Pallets of material with boxes that are deteriorating causing the contents to spill out into the space were observed in the facility. The occupancy formerly known as A to Z is full of combustible waste material that has been allowed to accumulate in the space.

Status: Note Only

**Notes:** Stored flammable material containers were observed throughout the facility. No quantities, amounts or other informative information was provided for observed material.

Hazardous Materials: Properly stored and handled - Chapter 50 IFC (2015)

Is proper containment, storage, separation, grounding, ventilation, etc. provided?

Status: Note Only

**Notes:** Unknown quantities and types of hazardous materials observed in the A to Z portion of the facility. Unable to determine what specifically was in place due to visibility conditions and pile sizes in the facility.