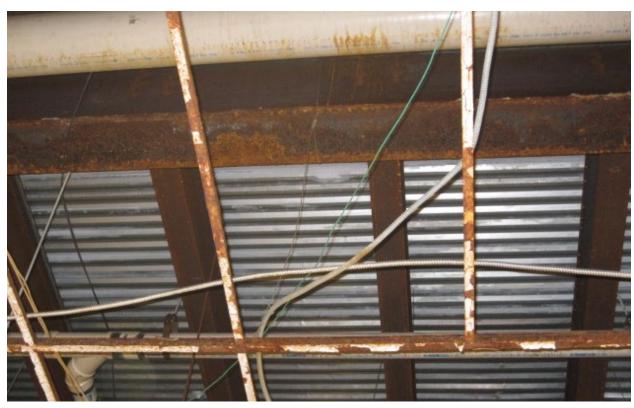

**Notes:** Escutcheons missing throughout 6801 E Reno. Sprinklers still tapped and obstructed from previous construction projects.