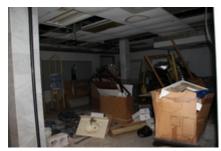

While the property is deteriorating some cosmetic repairs have been made in the tenant spaces and in the common areas of the mall. Some of the tenant spaces within the body of the mall are mostly empty. Others are nearly full of various items such as tire storage, old merchandise, oils, lubricants, paint, old engine parts, bathroom fixtures, appliances, old engine diagnostic machines, automotive equipment, and other miscellaneous items.

Status: VIOLATION

**Notes:** Removal of combustibles - Section 311.3 IFC (2015) Persons owning, or in charge or control of, a vacant building or portion thereof, shall remove therefrom all accumulations of combustible materials, flammable or combustible waste or rubbish and shall securely lock or otherwise secure doors, windows and other opening to prevent entry by unauthorized persons. The premises shall be maintained clear of waste or hazardous materials.

The unauthorized addition of motorized equipment and other observed materials in this facility constitute storage not in compliance with the informed use of the structure. Material placed in the "vacant" structure creates a Group S-1 Moderate-hazard facility and not a vacant structure.

**Notes:** Pallets of material with boxes that are deteriorating causing the contents to spill out into the space were observed in the facility. The occupancy formerly known as A to Z is full of combustible waste material that has been allowed to accumulate in the space.