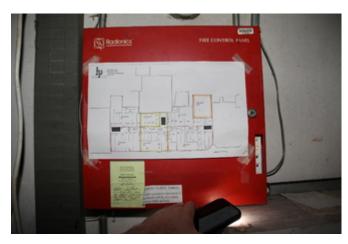

### Fire Protection and Utility Equipment Signage - Section 509 IFC (2015)

Exterior suppression rooms to be labeled with buildings numerical address and "Fire Sprinkler Riser" or "Sprinkler Riser Room". Buildings Numerical address to be centered at the top of the door. Numerical lettering to be a minimum of 4". "Fire Sprinkler Riser" or "Sprinkler Riser Room" to be a minimum of 7" x 10" engineered grade reflective aluminum, white lettering on a red background with a white stripe around the edge. Utility spaces and FACP locations also required to have similar signage. Riser locations that do not have direct access to the exterior are required to have signage on nearest exterior door.

Status: YES

Notes: Riser rooms observed identifying the associated riser in within. System maps are located in each fire sprinkler riser

### Knox Box (If present)

Occupancy keys present in Knox Box

**Status: VIOLATION** 

**Notes:** Knox Box series 3200 hinged is required to be located adjacent to all fire sprinkler riser doors and at a main entry door on the North and South side of the facility. These boxes provide emergency access to first responders by allowing keyed access if necessary.