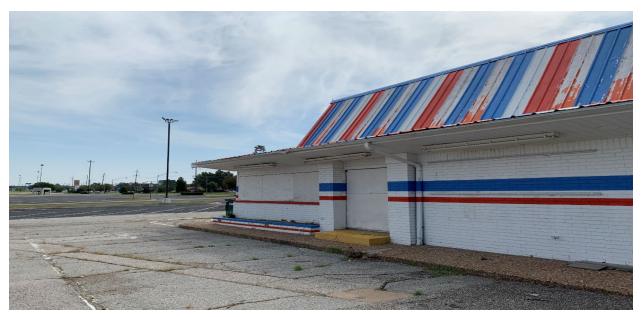

## BLIGHT REPORT EXHIBITS

## EXHIBIT 1 BLIGHTED AREA MAP



## EXHIBIT 2 PHOTOS OF FORMER HERITAGE PARK MALL

























































6707 E. RENO ANZ (6801)



6.707 E. RENO AVE. (6801) Cityworks









## EXHIBIT 3 PHOTOS OF FORMER MONTGOMERY WARD











































EXHIBIT 4
PHOTOS OF FORMER SEARS

































# EXHIBIT 5 PHOTOS OF FORMER WHAT-A-BURGER



















































#### **OMMA**

**OMMA Compliance Inspection** 

Status: Notes:

#### Consultation

Consultation Inspection

Status: Notes:

## **Building Services/Housekeeping**

Address Identification - Section 505.1 IFC (2018)

All building shall have a posted address. Each character shall be not less than 4 inches high with a minimum stroke width of 1/2 inch. These numbers shall be posted high enough so as not to be obstructed in a position that is visible from the street or road fronting the property.

Status: Notes:

#### Fire Protection and Utility Equipment Signage - Section 509 IFC (2018)

Exterior suppression rooms to be labeled with buildings numerical address and "Fire Sprinkler Riser" or "Sprinkler Riser Room". Buildings Numerical address to be cen