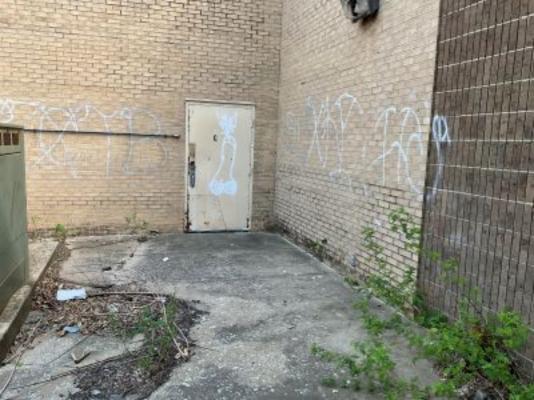

## EXHIBIT 2 PHOTOS OF FORMER HERITAGE PARK MALL

6707 E. RENO ANZ (6801)

6.707 E. RENO AVE. (6801) Cityworks

Status: VIOLATION

**Notes:** Removal of combustibles - Section 311.3 IFC (2015) Persons owning, or in charge or control of, a vacant building or portion thereof, shall remove therefrom all accumulations of combustible materials, flammable or combustible waste or rubbish and shall securely lock or otherwise secure doors, windows and other opening to prevent entry by unauthorized persons. The premises shall be maintained clear of waste or hazardous materials.

The unauthorized addition of motorized equipment and other observed materials in this facility constitute storage not in compliance with the informed use of the structure. Material placed in the "vacant" structure creates a Group S-1 Moderate-hazard facility and not a vacant structure.

**Notes:** Pallets of material with boxes that are deteriorating causing the contents to spill out into the space were observed in the facility. The occupancy formerly known as A to Z is full of combustible waste material that has been allowed to accumulate in the space.