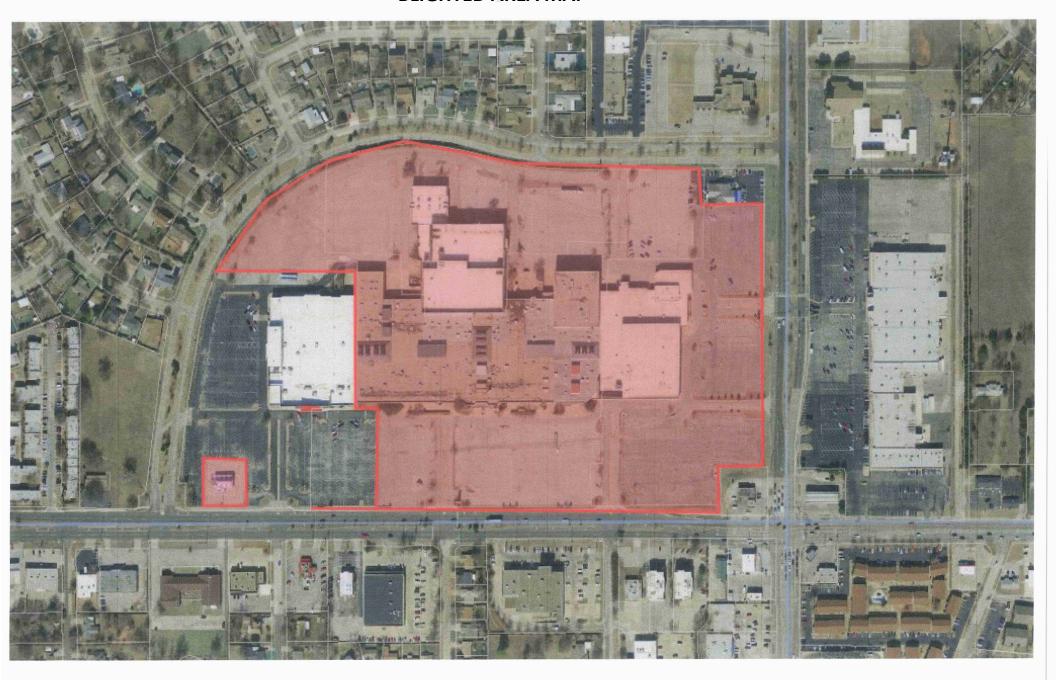

## BLIGHT REPORT EXHIBITS

## EXHIBIT 1 BLIGHTED AREA MAP



## EXHIBIT 2 PHOTOS OF FORMER HERITAGE PARK MALL

























































6707 E. RENO ANZ (6801)



6.707 E. RENO AVE. (6801) Cityworks









## EXHIBIT 3 PHOTOS OF FORMER MONTGOMERY WARD











































EXHIBIT 4
PHOTOS OF FORMER SEARS

































# EXHIBIT 5 PHOTOS OF FORMER WHAT-A-BURGER



















































#### **OMMA**

**OMMA Compliance Inspection** 

Status: Notes:

#### Consultation

Consultation Inspection

Status: Notes:

## **Building Services/Housekeeping**

Address Identification - Section 505.1 IFC (2018)

All building shall have a posted address. Each character shall be not less than 4 inches high with a minimum stroke width of 1/2 inch. These numbers shall be