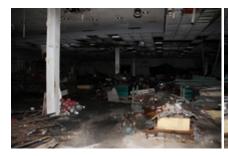

## EXHIBIT 2 PHOTOS OF FORMER HERITAGE PARK MALL

6707 E. RENO ANZ (6801)

6.707 E. RENO AVE. (6801) Cityworks

While the property is deteriorating some cosmetic repairs have been made in the tenant spaces and in the common areas of the mall. Some of the tenant spaces within the body of the mall are mostly empty. Others are nearly full of various items such as tire storage, old merchandise, oils, lubricants, paint, old engine parts, bathroom fixtures, appliances, old engine diagnostic machines, automotive equipment, and other miscellaneous items.

While there have been multiple inspections and assessments of this property by city staff, the size of the property, the large quantities of illegally stored items and general conditions of disrepair have made it impossible to do a complete and thorough assessment. It is apparent there are violations not covered in the previous code studies and additional violations will likely arise that are yet seen.