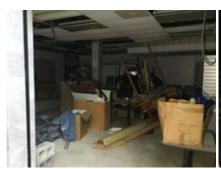

## EXHIBIT 2 PHOTOS OF FORMER HERITAGE PARK MALL

6707 E. RENO ANZ (6801)

6.707 E. RENO AVE. (6801) Cityworks

While the property is deteriorating some cosmetic repairs have been made in the tenant spaces and in the common areas of the mall. Some of the tenant spaces within the body of the mall are mostly empty. Others are nearly full of various items such as tire storage, old merchandise, oils, lubricants, paint, old engine parts, bathroom fixtures, appliances, old engine diagnostic machines, automotive equipment, and other miscellaneous items.

The unauthorized addition of motorized equipment and other observed materials in this facility constitute storage not in compliance with the informed use of the structure. Material placed in the "vacant" structure creates a Group S-1 Moderate-hazard facility and not a vacant structure.

**Notes:** Pallets of material with boxes that are deteriorating causing the contents to spill out into the space were observed in the facility. The occupancy formerly known as A to Z is full of combustible waste material that has been allowed to accumulate in the space.