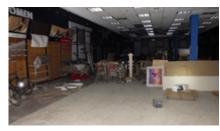

## EXHIBIT 2 PHOTOS OF FORMER HERITAGE PARK MALL

6707 E. RENO ANZ (6801)

6.707 E. RENO AVE. (6801) Cityworks

While the property is deteriorating some cosmetic repairs have been made in the tenant spaces and in the common areas of the mall. Some of the tenant spaces within the body of the mall are mostly empty. Others are nearly full of various items such as tire storage, old merchandise, oils, lubricants, paint, old engine parts, bathroom fixtures, appliances, old engine diagnostic machines, automotive equipment, and other miscellaneous items.

The unauthorized addition of motorized equipment and other observed materials in this facility constitute storage not in compliance with the informed use of the structure. Material placed in the "vacant" structure creates a Group S-1 Moderate-hazard facility and not a vacant structure.