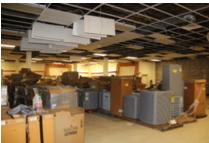

# Extinguisher Maintenance - Section 7.3 (NFPA 10, (2013))

(1) Fire extinguishers shall be internally examined at intervals not exceeding those specified in Table 7.3.3.1. (NFPA 10) (2) Dry chemical - annually, Wetting agent - annually - Table 7.3.3.1 (NFPA 10)

Status: Notes:

## Compartmentation

Vertical Separation: Opening between ceilings and floors appear to be enclosed and sealed. Section 703 IFC (2015) Floors and ceilings shall be closed and sealed. Pay special attention to rated structures.

Status: Violation

**Notes:** Ceilings throughout the facility are not maintained. They are missing throughout, leaks from the roof were observed in certain areas (2nd floor and vehicle storage). This has a direct effect on the sprinkler system and it being properly installed per NFPA 13.



















Horizontal Separation: Walls and barriers appear to be enclosed and or sealed. Section 703 IFC (2015) Pay close attention to rated structures.

**Status: Violation** 

**Notes:** Holes in walls were observed throughout. Some from water leaks others some type of physical damage. Unknown to all the causes. Photos indicate multiple problem areas within the facility.







| Operating Features                                                                                          |
|-------------------------------------------------------------------------------------------------------------|
| Fire Drills: Conducted. Section 403 IFC (2015)  Documentation maintained.                                   |
| Status: Notes: