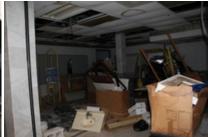

## EXHIBIT 2 PHOTOS OF FORMER HERITAGE PARK MALL

6707 E. RENO ANZ (6801)

6.707 E. RENO AVE. (6801) Cityworks

While the property is deteriorating some cosmetic repairs have been made in the tenant spaces and in the common areas of the mall. Some of the tenant spaces within the body of the mall are mostly empty. Others are nearly full of various items such as tire storage, old merchandise, oils, lubricants, paint, old engine parts, bathroom fixtures, appliances, old engine diagnostic machines, automotive equipment, and other miscellaneous items.

The unauthorized addition of motorized equipment and other observed materials in this facility constitute storage not in compliance with the informed use of the structure. Material placed in the "vacant" structure creates a Group S-1 Moderate-hazard facility and not a vacant structure.

**Notes:** Pallets of material with boxes that are deteriorating causing the contents to spill out into the space were observed in the facility. The occupancy formerly known as A to Z is full of combustible waste material that has been allowed to accumulate in the space.

Is proper containment, storage, separation, grounding, ventilation, etc. provided?

Status: Note Only

**Notes:** Unknown quantities and types of hazardous materials observed in the A to Z portion of the facility. Unable to determine what specifically was in place due to visibility conditions and pile sizes in the facility.