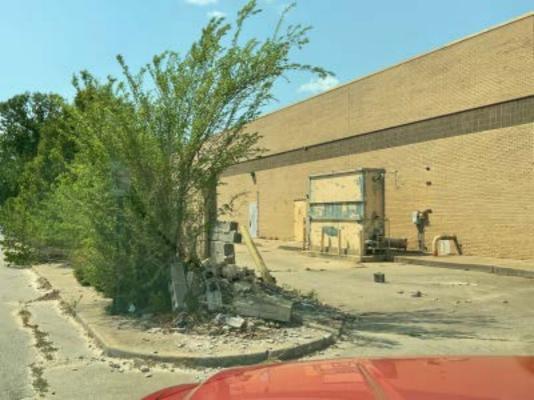

## EXHIBIT 2 PHOTOS OF FORMER HERITAGE PARK MALL

6707 E. RENO ANZ (6801)

6.707 E. RENO AVE. (6801) Cityworks

While the property is deteriorating some cosmetic repairs have been made in the tenant spaces and in the common areas of the mall. Some of the tenant spaces within the body of the mall are mostly empty. Others are nearly full of various items such as tire storage, old merchandise, oils, lubricants, paint, old engine parts, bathroom fixtures, appliances, old engine diagnostic machines, automotive equipment, and other miscellaneous items.