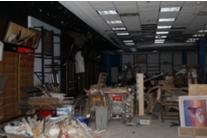

## EXHIBIT 2 PHOTOS OF FORMER HERITAGE PARK MALL

6707 E. RENO ANZ (6801)

6.707 E. RENO AVE. (6801) Cityworks

## Inspection Type

Annual

**Annual Inspection** 

Status: Note Only

**Notes:** Duane Helmberger (Fire Marshal) met with Mr. Ahmad Bahreini (Building Owner) to inspect the building formerly known as Heritage Park Mall. During the inspection it was determined that the majority of the facility is vacant. A few tenant spaces do have combustible and construction material present. An example of some of the observed items are fork lifts, cherry pickers, HVAC units, shower stalls, construction materials and other combustibles. Based on the overall appearance and items observed, 6801 E Reno will be reviewed against the International Fire Code (IFC) Section 311 - Vacant Premises.

Status: VIOLATION

**Notes:** Removal of combustibles - Section 311.3 IFC (2015) Persons owning, or in charge or control of, a vacant building or portion thereof, shall remove therefrom all accumulations of combustible materials, flammable or combustible waste or rubbish and shall securely lock or otherwise secure doors, windows and other opening to prevent entry by unauthorized persons. The premises shall be maintained clear of waste or hazardous materials.

The unauthorized addition of motorized equipment and other observed materials in this facility constitute storage not in compliance with the informed use of the structure. Material placed in the "vacant" structure creates a Group S-1 Moderate-hazard facility and not a vacant structure.

**Notes:** Pallets of material with boxes that are deteriorating causing the contents to spill out into the space were observed in the facility. The occupancy formerly known as A to Z is full of combustible waste material that has been allowed to accumulate in the space.