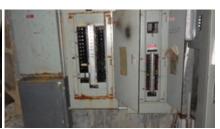

### Electrical Equipment, Wiring and Hazards - Section 605 IFC (2015)

(1) Electrical wiring, devices, appliances and other equipment that is modified or damaged and constitutes and electrical shock or fire hazard shall not be used. Section 605.1 IFC (2015) (2) A working space of not less than 30 inches in width, 36 inches in depth and 78 inches in height shall be provided in front of electrical service equipment. Section 605.3 IFC (2015) (3) Multiple adapters, such as cube adapters, unfused plug strips or any other device not complying with NFPA 70 shall be prohibited. Section 605.4 IFC (2015) (4) Extension cords and flexible cords shall not be a substitute for permanent wiring. Section 605.5 IFC (2015) (5) Open junction boxes and open-wiring splices shall be prohibited. Approved covers shall be provided for all switch and electrical outlet boxes. Section 605.6 IFC (2015)

Status: Note Only

**Notes:** No electrical power to 6801 E Reno was observed during the inspection. Unable to determine any electrical hazards at this time.