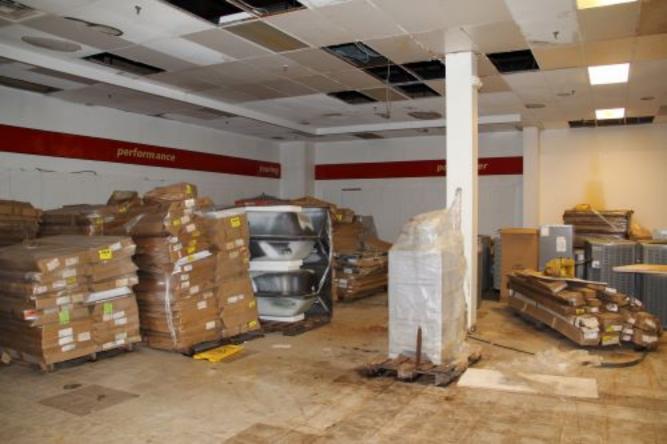

## EXHIBIT 2 PHOTOS OF FORMER HERITAGE PARK MALL

6707 E. RENO ANZ (6801)

6.707 E. RENO AVE. (6801) Cityworks

While the property is deteriorating some cosmetic repairs have been made in the tenant spaces and in the common areas of the mall. Some of the tenant spaces within the body of the mall are mostly empty. Others are nearly full of various items such as tire storage, old merchandise, oils, lubricants, paint, old engine parts, bathroom fixtures, appliances, old engine diagnostic machines, automotive equipment, and other miscellaneous items.