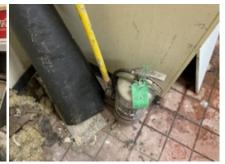

### Fire Department Connections - Section 13.7 (NFPA 25, 2014)

Required to maintain a 5' radius from the center of the Fire Department Connection. Obstructing and or blocking the Fire Department Connection is in violation of Sec. 15-20 of the adopted Midwest City Ordinances. Knox caps or closed caps required on all FDCs.

Status: YES

**Notes:** Knox locking caps are required to be on the Fire Department Connections if the existing caps are damaged or removed. Knox locking caps prevent any tampering or obstructions to take place for the Fire Department Connections.