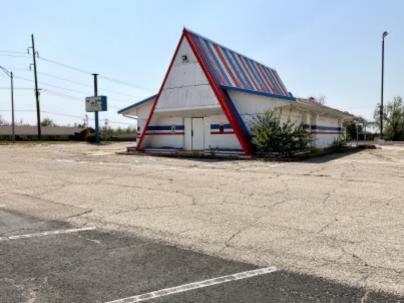

## BLIGHT REPORT EXHIBITS

## EXHIBIT 1 BLIGHTED AREA MAP



## EXHIBIT 2 PHOTOS OF FORMER HERITAGE PARK MALL

























































6707 E. RENO ANZ (6801)



6.707 E. RENO AVE. (6801) Cityworks









## EXHIBIT 3 PHOTOS OF FORMER MONTGOMERY WARD











































EXHIBIT 4
PHOTOS OF FORMER SEARS

































# EXHIBIT 5 PHOTOS OF FORMER WHAT-A-BURGER



















































#### **OMMA**

**OMMA Compliance Inspection** 

Status: Notes:

#### Consultation

Consultation Inspection

Status: Notes:

## **Building Services/Housekeeping**

Address Identification - Section 505.1 IFC (2018)

All building shall have a posted address. Each character shall be not less than 4 inches high with a minimum stroke width of 1/2 inch. These numbers shall be posted high enough so as not to be obstructed in a position that is visible from the street or road fronting the property.

Status: Notes:

#### Fire Protection and Utility Equipment Signage - Section 509 IFC (2018)

Exterior suppression rooms to be labeled with buildings numerical address and "Fire Sprinkler Riser" or "Sprinkler Riser Room". Buildings Numerical address to be centere