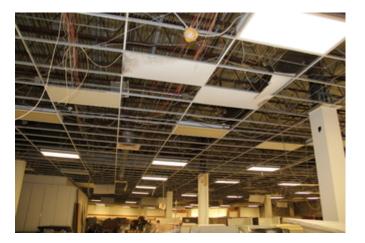

- of proper fire protection creates dangerous conditions in immediate proximity to a very large number of people.
- IPMC 108.1.5(7) The building or structure is neglected, damaged, dilapidated, unsecured or abandoned so as to become an attractive nuisance. While there is an attempt to secure the building's doors and windows it has been neglected, dilapidated and because of its illegal occupancy as an S-1, Moderate Hazard Storage, is an attractive building for vagrants and criminals.
- IPMC 108.1.5(8) Any building or structure that has been maintained in violation of any specific requirements or prohibition applicable to such building or structure provided by the approved building and fire code of the City of Midwest City, or of any law or ordinance to such an extent as to present either a substantial risk of fire, building collapse or any other threat to life and safety. There are multiple threats to life and safety within the building.
- IPMC Section 304 is specific to the exterior structure. The general intention of this portion of the code is to ensure the building is performing its primary functions of being in good repair, structurally sound, sanitary condition and capable of preventing the elements and rodents from entering the interior areas. Due to the rain received prior to the inspection we were able to see very clearly that the building is in violation of IPMC Section 304.7 Roofs and drainage. The day of the court ordered inspection, Midwest City received approximately 0.25 0.5 inches of rain (Source: Mesonet). Most of this rain was received prior to 9:00 AM when the inspection began. Through observation there were many active roof leaks in multiple areas of the mall, many of which displayed evidence of being persistent. Many structural members and interior elements showed obvious signs of damage and decay from water and other external elements as a result of these leaks. A portion of a stanchion on the west end of the mall common area had decayed enough to fall into the flowerbed below.
- IPMC Section 305 addresses the maintenance of the building specifically on the interior of the structure and its equipment. It states the structures and equipment must be kept in good repair, structurally sound and in sanitary condition. The code commentary for Section 305.1 General, expands on this indicating that the interior of the structure and its equipment must not adversely affect the occupants' health and safety and it must protect the occupant from the exterior environment. This building does not do that. There are many areas where possible mold and mildew are evident. There are potentially hazardous and flammable materials, sporadic storage of items creating blocked paths of egress and trip hazards and evidence of active and deceased rodents and pests.
- Chapter 5 of the 2015 IPMC outlines 23 principals for the minimum maintenance requirements for plumbing facilities and fixtures. The building is in violation of several of these. All occupied premises shall have potable water, hot water, air exhausted to the outside, water closets must have acceptable levels of light, heat and ventilation and be maintained properly. Water service has been terminated to the building for some time.