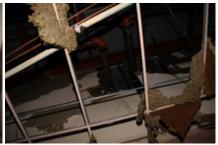

**Notes:** Escutcheons missing throughout 6801 E Reno. Sprinklers still tapped and obstructed from previous construction projects.