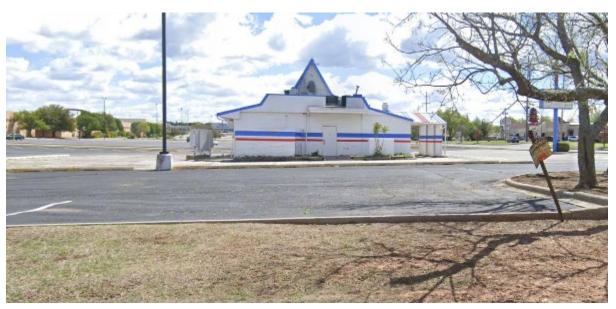

## BLIGHT REPORT EXHIBITS

## EXHIBIT 1 BLIGHTED AREA MAP



## EXHIBIT 2 PHOTOS OF FORMER HERITAGE PARK MALL

























































6707 E. RENO ANZ (6801)



6.707 E. RENO AVE. (6801) Cityworks









## EXHIBIT 3 PHOTOS OF FORMER MONTGOMERY WARD











































EXHIBIT 4
PHOTOS OF FORMER SEARS

































# EXHIBIT 5 PHOTOS OF FORMER WHAT-A-BURGER



















































#### **OMMA**

**OMMA Compliance Inspection** 

Status: Notes:

#### Consultation

Consultation Inspection

Status: Notes:

## **Building Services/Housekeeping**

Address Identification - Section 505.1 IFC (2018)

All building shall have a posted address. Each character shall be not less than 4 inches high with a minimum stroke width of 1/2 inch. These numbers shall be posted high enough so as not to be obstructed in a position that is visible from the street or road fronting the property.

Status: Notes:

#### Fire Protection and Utility Equipment Signage - Section 509 IFC (2018)

Exterior suppression rooms to be labeled with buildings numerical address and "Fire Sprinkler Riser" or "Sprinkler Riser Room". Buildings Numerical address to be