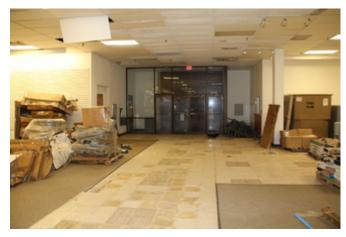

## EXHIBIT 2 PHOTOS OF FORMER HERITAGE PARK MALL

6707 E. RENO ANZ (6801)

6.707 E. RENO AVE. (6801) Cityworks

While the property is deteriorating some cosmetic repairs have been made in the tenant spaces and in the common areas of the mall. Some of the tenant spaces within the body of the mall are mostly empty. Others are nearly full of various items such as tire storage, old merchandise, oils, lubricants, paint, old engine parts, bathroom fixtures, appliances, old engine diagnostic machines, automotive equipment, and other miscellaneous items.