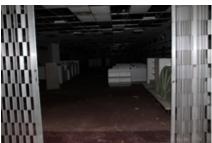

6.9.3

Status: Notes:

Extinguisher Maintenance - Section 7.3 (NFPA 10, (2013))

(1) Fire extinguishers shall be internally examined at intervals not exceeding those specified in Table 7.3.3.1. (NFPA 10) (2) Dry chemical - annually, Wetting agent - annually - Table 7.3.3.1 (NFPA 10)

Status: Notes:

## Compartmentation

Vertical Separation: Opening between ceilings and floors appear to be enclosed and sealed. Section 703 IFC (2015) Floors and ceilings shall be closed and sealed. Pay special attention to rated structures.

**Status: Violation** 

**Notes:** Ceilings throughout the facility are not maintained. They are missing throughout, leaks from the roof were observed in certain areas (A-Z). This has a direct effect on the sprinkler system and it being properly installed per NFPA 13.



















Horizontal Separation: Walls and barriers appear to be enclosed and or sealed. Section 703 IFC (2015)

Pay close attention to rated structures.

**Status: Violation** 

Notes: Walls observed with damage in multiple locations inside the facility.





## **Operating Features**

Fire Drills: Conducted. Section 403 IFC (2015)

Documentation maintained.

Status: Notes:

Fire Drills Initiation: Manual pull, smoke detector, hood system, or fire drill option found on alarm panel

IFC requires fire drills in all occupancies

Status: Notes:

#### Other Observations

Occupancy Specific Observations

Observations from IFC 2015 and the National Fire Codes.

Status: Violation

Notes: Mold and mildew was observed and could be smelled throughout facility. It is unknown the health and safe