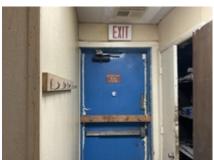

Status: Note Only

**Notes:** The facility is being actively safeguarded against intrusion. All doors observed boarded and locked utilizing wood or metal in accordance with Section 311.2.1 of the IFC.

The unlawful storage of material in the facility is indicative of persons periodically entering the premises. This in turn would require the exit and egress doors to be accessible at all times creating a non-compliance issue with Section 1031 of the IFC.

Means of Egress Illumination - Section 1008 IFC (2015)

Where required by code exit and emergency light shall function properly.

Status: VIOLATION

Notes: If the facility meets the requirements of Section 311 Vacant Premises then no egress illumination is required.

The unlawful use of storage in the facility requires all emergency exits and egress paths to meet the illumination requirements set for in IFC Section 1008.

Means of Egress (Stairway) - 315.3.2 IFC (2015)