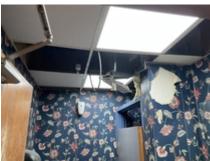

- of proper fire protection creates dangerous conditions in immediate proximity to a very large number of people.
- IPMC 108.1.5(7) The building or structure is neglected, damaged, dilapidated, unsecured or abandoned so as to become an attractive nuisance. While there is an attempt to secure the building's doors and windows it has been neglected, dilapidated and because of its illegal occupancy as an S-1, Moderate Hazard Storage, is an attractive building for vagrants and criminals.
- IPMC 108.1.5(8) Any building or structure that has been maintained in violation of any specific requirements or prohibition applicable to such building or structure provided by the approved building and fire code of the City of Midwest City, or of any law or ordinance to such an extent as to present either a substantial risk of fire, building collapse or any other threat to life and safety. There are multiple threats to life and safety within the building.
- IPMC Section 304 is specific to the exterior structure. The general intention of this portion of the code is to ensure the building is performing its primary functions of being in good repair, structurally sound, sanitary condition and capable of preventing the elements and rodents from entering the interior areas. Due to the rain received prior to the inspection we were able to see very clearly that the building is in violation of IPMC Section 304.7 Roofs and drainage. The day of the court ordered inspection, Midwest City received approximately 0.25 0.5 inches of rain (Source: Mesonet). Most of this rain was received prior to 9:00 AM when the inspection began. Through observation there were many active roof leaks in multiple areas of the mall, many of which displayed evidence of being persistent. Many structural members and interior elements showed obvious signs of damage and decay from water and other external elements as a result of these leaks. A portion of a stanchion on the west end of the mall common area had decayed enough to fall into the flowerbed below.
- IPMC Section 305 addresses the maintenance of the building specifically on the interior of the structure and its equipment. It states the structures and equipment must be kept in good repair, structurally sound and in sanitary condition. The code commentary for Section 305.1 General, expands on this indicating that the interior of the structure and its equipment must not adversely affect the occupants' health and safety and it must protect the occupant from the exterior environment. This building does not do that. There are many areas where possible mold and mildew are evident. There are potentially hazardous and flammable materials, sporadic storage of items creating blocked paths of egress and trip hazards and evidence of active and deceased rodents and pests.
- Chapter 5 of the 2015 IPMC outlines 23 principals for the minimum maintenance requirements for plumbing facilities and fixtures. The building is in violation of several of these. All occupied premises shall have potable water, hot water, air exhausted to the outside, water closets must have acceptable levels of light, heat and ventilation and be maintained properly. Water service has been terminated to the building for some time.