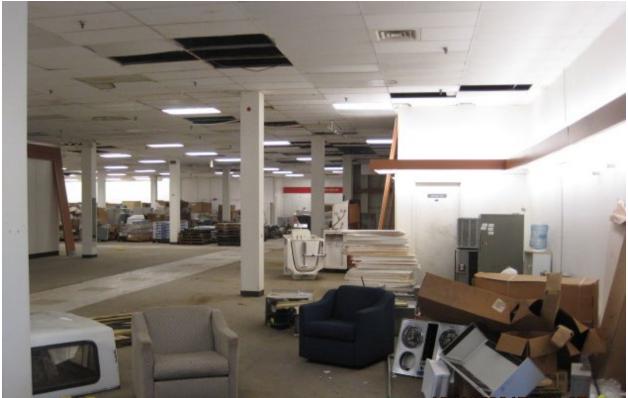

While the property is deteriorating some cosmetic repairs have been made in the tenant spaces and in the common areas of the mall. Some of the tenant spaces within the body of the mall are mostly empty. Others are nearly full of various items such as tire storage, old merchandise, oils, lubricants, paint, old engine parts, bathroom fixtures, appliances, old engine diagnostic machines, automotive equipment, and other miscellaneous items.