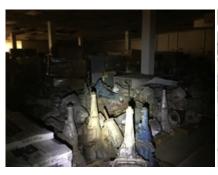

## EXHIBIT 2 PHOTOS OF FORMER HERITAGE PARK MALL

6707 E. RENO ANZ (6801)

6.707 E. RENO AVE. (6801) Cityworks

While the property is deteriorating some cosmetic repairs have been made in the tenant spaces and in the common areas of the mall. Some of the tenant spaces within the body of the mall are mostly empty. Others are nearly full of various items such as tire storage, old merchandise, oils, lubricants, paint, old engine parts, bathroom fixtures, appliances, old engine diagnostic machines, automotive equipment, and other miscellaneous items.

Status: Note Only

**Notes:** Stored flammable material containers were observed throughout the facility. No quantities, amounts or other informative information was provided for observed material.

Hazardous Materials: Properly stored and handled - Chapter 50 IFC (2015)

Is proper containment, storage, separation, grounding, ventilation, etc. provided?

Status: Note Only

**Notes:** Unknown quantities and types of hazardous materials observed in the A to Z portion of the facility. Unable to determine what specifically was in place due to visibility conditions and pile sizes in the facility.