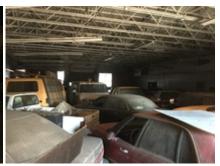

## EXHIBIT 2 PHOTOS OF FORMER HERITAGE PARK MALL

6707 E. RENO ANZ (6801)

6.707 E. RENO AVE. (6801) Cityworks

While the property is deteriorating some cosmetic repairs have been made in the tenant spaces and in the common areas of the mall. Some of the tenant spaces within the body of the mall are mostly empty. Others are nearly full of various items such as tire storage, old merchandise, oils, lubricants, paint, old engine parts, bathroom fixtures, appliances, old engine diagnostic machines, automotive equipment, and other miscellaneous items.