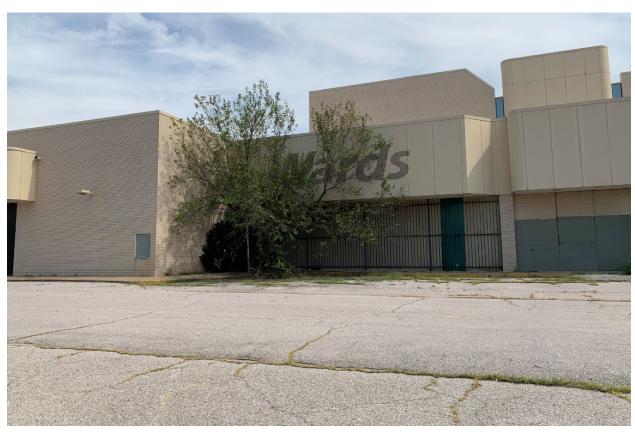

## BLIGHT REPORT EXHIBITS

## EXHIBIT 1 BLIGHTED AREA MAP



## EXHIBIT 2 PHOTOS OF FORMER HERITAGE PARK MALL

























































6707 E. RENO ANZ (6801)



6.707 E. RENO AVE. (6801) Cityworks









## EXHIBIT 3 PHOTOS OF FORMER MONTGOMERY WARD











































EXHIBIT 4
PHOTOS OF FORMER SEARS

































# EXHIBIT 5 PHOTOS OF FORMER WHAT-A-BURGER



















































#### **OMMA**

**OMMA Compliance Inspection** 

Status: Notes:

#### Consultation

Consultation Inspection

Status: Notes:

## **Building Services/Housekeeping**

Address Identification - Section 505.1 IFC (2018)

All building shall have a posted address. Each character shall be not less than 4 inches high with a minimum stroke width of 1/2 inch. These numbers shall be posted high enough so as not to be obstructed in a position that is visible from the street or road fronting the property.

Status: Notes:

#### Fire Protection and Utility Equipment Signage - Section 509 IFC (2018)

Exterior