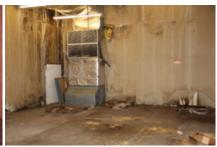

While the property is deteriorating some cosmetic repairs have been made in the tenant spaces and in the common areas of the mall. Some of the tenant spaces within the body of the mall are mostly empty. Others are nearly full of various items such as tire storage, old merchandise, oils, lubricants, paint, old engine parts, bathroom fixtures, appliances, old engine diagnostic machines, automotive equipment, and other miscellaneous items.

The unauthorized addition of motorized equipment and other observed materials in this facility constitute storage not in compliance with the informed use of the structure. Material placed in the "vacant" structure creates a Group S-1 Moderate-hazard facility and not a vacant structure.

**Notes:** Pallets of material with boxes that are deteriorating causing the contents to spill out into the space were observed in the facility. The occupancy formerly known as A to Z is full of combustible waste material that has been allowed to accumulate in the space.