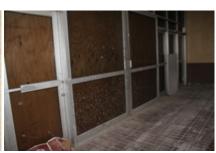

liability - Section 1031 IFC (2015)

1031.2 Required exit accesses, exits, and exit discharges shall be continuously maintained free from obstructions or impediments to full instant use in the case of fire or other emergency where the building area served by the means of egress is occupied. An exit or exit passageway shall not be used for any purpose that interferes with a means of egress. 1031.3 A means of egress shall be free from obstructions that would prevent its use, including the accumulation of snow and ice.

**Status: Violation** 

**Notes:** Exit doors have been secured shut with plywood and metal. They are kept locked at all times. All doors have been sealed and secured shut. Riser room doors have screws holding them closed. Access is not reliable for any required exits.









#### Means of Egress Illumination - Section 1008 IFC (2015)

Where required by code exit and emergency light shall function properly.

**Status: Violation** 

**Notes:** No exit lighting was observed functioning during the inspections.

#### Means of Egress (Stairway) - 315.3.2 IFC (2015)

Combustible materials shall not be stored in exits or enclosures for stairways and ramps.

Status: Notes:

#### Emergency escape and rescue openings - Sections 1031.7 & 1010.1.9 IFC (2015)

Door hardware shall not be locked in a manner that prevents function of the exit. Required emergency escape and rescue openings shall be operational from the inside of the room without the use of keys or tools. (No chains, bolts, bars, etc. impeding egress)

Status: Violation

Notes: Emergency escapes and rescue ope