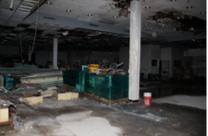

## EXHIBIT 2 PHOTOS OF FORMER HERITAGE PARK MALL

6707 E. RENO ANZ (6801)

6.707 E. RENO AVE. (6801) Cityworks

While the property is deteriorating some cosmetic repairs have been made in the tenant spaces and in the common areas of the mall. Some of the tenant spaces within the body of the mall are mostly empty. Others are nearly full of various items such as tire storage, old merchandise, oils, lubricants, paint, old engine parts, bathroom fixtures, appliances, old engine diagnostic machines, automotive equipment, and other miscellaneous items.

While there have been multiple inspections and assessments of this property by city staff, the size of the property, the large quantities of illegally stored items and general conditions of disrepair have made it impossible to do a complete and thorough assessment. It is apparent there are violations not covered in the previous code studies and additional violations will likely arise that are yet seen.