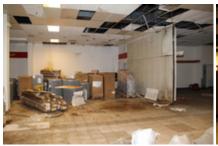

## EXHIBIT 2 PHOTOS OF FORMER HERITAGE PARK MALL

6707 E. RENO ANZ (6801)

6.707 E. RENO AVE. (6801) Cityworks

While the property is deteriorating some cosmetic repairs have been made in the tenant spaces and in the common areas of the mall. Some of the tenant spaces within the body of the mall are mostly empty. Others are nearly full of various items such as tire storage, old merchandise, oils, lubricants, paint, old engine parts, bathroom fixtures, appliances, old engine diagnostic machines, automotive equipment, and other miscellaneous items.

While there have been multiple inspections and assessments of this property by city staff, the size of the property, the large quantities of illegally stored items and general conditions of disrepair have made it impossible to do a complete and thorough assessment. It is apparent there are violations not covered in the previous code studies and additional violations will likely arise that are yet seen.