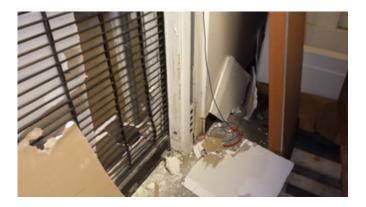

Status: VIOLATION

**Notes:** Removal of combustibles - Section 311.3 IFC (2015) Persons owning, or in charge or control of, a vacant building or portion thereof, shall remove therefrom all accumulations of combustible materials, flammable or combustible waste or rubbish and shall securely lock or otherwise secure doors, windows and other opening to prevent entry by unauthorized persons. The premises shall be maintained clear of waste or hazardous materials.

The unauthorized addition of motorized equipment and other observed materials in this facility constitute storage not in compliance with the informed use of the structure. Material placed in the "vacant" structure creates a Group S-1 Moderate-hazard facility and not a vacant structure.

The unlawful use of this facility, for storage, is in violation of IFC Section 105.3.3 Occupancy prohibited before approval which states, "The building or structure shall not be occupied prior to the fire code official issuing a permit and conducting associated inspections indicating the applicable provisions of this code have been met.