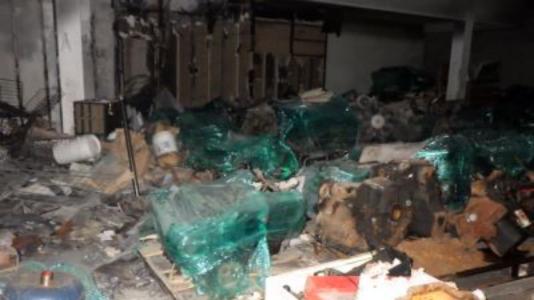

While the property is deteriorating some cosmetic repairs have been made in the tenant spaces and in the common areas of the mall. Some of the tenant spaces within the body of the mall are mostly empty. Others are nearly full of various items such as tire storage, old merchandise, oils, lubricants, paint, old engine parts, bathroom fixtures, appliances, old engine diagnostic machines, automotive equipment, and other miscellaneous items.

#### Citation # C535171 - IFC Section 304 - Waste accumulation prohibited. -

Combustible material creating fire hazard shall not be allowed to accumulate in buildings or structures or upon premises. The tenant space formerly known as A to Z has been observed full of miscellaneous material throughout. Both the lower level of the facility and the upper story is currently housing miscellaneous items. Other tenant spaces in the mall building were also observed with material in multiple states of decomposition. These observations were noted on the inspection performed on inspection dating back to 2017. In order to become compliant, all stored items in this facility is required to be immediately removed from the structure.

Status: VIOLATION

**Notes:** Removal of combustibles - Section 311.3 IFC (2015) Persons owning, or in charge or control of, a vacant building or portion thereof, shall remove therefrom all accumulations of combustible materials, flammable or combustible waste or rubbish and shall securely lock or otherwise secure doors, windows and other opening to prevent entry by unauthorized persons. The premises shall be maintained clear of waste or hazardous materials.

The unauthorized addition of motorized equipment and other observed materials in this facility constitute storage not in compliance with the informed use of the structure. Material placed in the "vacant" structure creates a Group S-1 Moderate-hazard facility and not a vacant structure.

**Notes:** Pallets of material with boxes that are deteriorating causing the contents to spill out into the space were observed in the facility. The occupancy formerly known as A to Z is full of combustible waste material that has been allowed to accumulate in the space.

Status: Note Only

**Notes:** Stored flammable material containers were observed throughout the facility. No quantities, amounts or other informative information was provided for observed material.

Hazardous Materials: Properly stored and handled - Chapter 50 IFC (2015)

Is proper containment, storage, separation, grounding, ventilation, etc. provided?

Status: Note Only

**Notes:** Unknown quantities and types of hazardous materials observed in the A to Z portion of the facility. Unable to determine what specifically was in place due to visibility conditions and pile sizes in the facility.