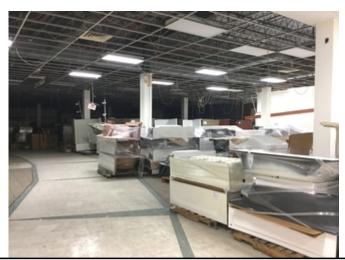

## Inspection Type

Annual

**Annual Inspection** 

Status: Note Only

**Notes:** Duane Helmberger (Fire Marshal) met with Mr. Ahmad Bahreini (Building Owner) to inspect the building formerly known as Heritage Park Mall. During the inspection it was determined that the majority of the facility is vacant. A few tenant spaces do have combustible and construction material present. An example of some of the observed items are fork lifts, cherry pickers, HVAC units, shower stalls, construction materials and other combustibles. Based on the overall appearance and items observed, 6801 E Reno will be reviewed against the International Fire Code (IFC) Section 311 - Vacant Premises.

Status: VIOLATION

**Notes:** Removal of combustibles - Section 311.3 IFC (2015) Persons owning, or in charge or control of, a vacant building or portion thereof, shall remove therefrom all accumulations of combustible materials, flammable or combustible waste or rubbish and shall securely lock or otherwise secure doors, windows and other opening to prevent entry by unauthorized persons. The premises shall be maintained clear of waste or hazardous materials.

The unauthorized addition of motorized equipment and other observed materials in this facility constitute storage not in compliance with the informed use of the structure. Material placed in the "vacant" structure creates a Group S-1 Moderate-hazard facility and not a vacant structure.

Status: Note Only

**Notes:** Stored flammable material containers were observed throughout the facility. No quantities, amounts or other informative information was provided for observed material.

Hazardous Materials: Properly stored and handled - Chapter 50 IFC (2015)

Is proper containment, storage, separation, grounding, ventilation, etc. provided?

Status: Note Only

**Notes:** Unknown quantities and types of hazardous materials observed in the A to Z portion of the facility. Unable to determine what specifically was in place due to visibility conditions and pile sizes in the facility.