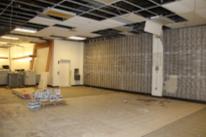

## Inspection Type

Annual

**Annual Inspection** 

Status: Note Only

**Notes:** Duane Helmberger (Fire Marshal) met with Mr. Ahmad Bahreini (Building Owner) to inspect the building formerly known as Heritage Park Mall. During the inspection it was determined that the majority of the facility is vacant. A few tenant spaces do have combustible and construction material present. An example of some of the observed items are fork lifts, cherry pickers, HVAC units, shower stalls, construction materials and other combustibles. Based on the overall appearance and items observed, 6801 E Reno will be reviewed against the International Fire Code (IFC) Section 311 - Vacant Premises.

The unauthorized addition of motorized equipment and other observed materials in this facility constitute storage not in compliance with the informed use of the structure. Material placed in the "vacant" structure creates a Group S-1 Moderate-hazard facility and not a vacant structure.