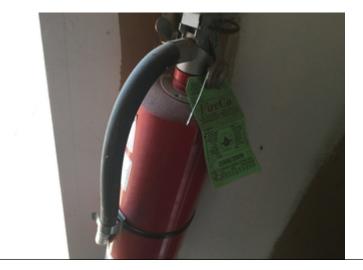

- IFC Section 906 – Portable Fire Extinguishers

Fire extinguishers were purchased in 2019. During this inspection they are not installed in the required locations per NFPA 10. Old existing extinguishers are also observed throughout the facility.