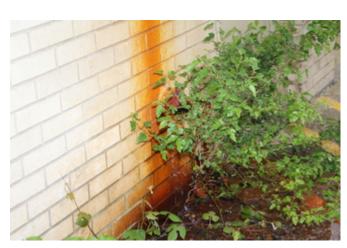

• Required utilities are available in a limited capacity at best. 2015 IPMC Section 102.2 all equipment, systems, devices and safeguards shall be maintained in good working order and must not be shut-off or discontinued for any occupied building. It also requires any safety system that exists in the building to be maintained, such as the fire protection system. At the last inspection the building had inadequate or nonfunctioning fire protection systems. This is a substantial threat to life and safety because the former anchor tenant building on the west end is currently being used as an A-3, Assembly use group with a total occupancy load of 4,449. The current state of the mall building, the items stored in the building and the lack

- of proper fire protection creates dangerous conditions in immediate proximity to a very large number of people.
- IPMC 108.1.5(7) The building or structure is neglected, damaged, dilapidated, unsecured or abandoned so as to become an attractive nuisance. While there is an attempt to secure the building's doors and windows it has been neglected, dilapidated and because of its illegal occupancy as an S-1, Moderate Hazard Storage, is an attractive building for vagrants and criminals.
- IPMC 108.1.5(8) Any building or structure that has been maintained in violation of any specific requirements or prohibition applicable to such building or structure provided by the approved building and fire code of the City of Midwest City, or of any law or ordinance to such an extent as to present either a substantial risk of fire, building collapse or any other threat to life and safety. There are multiple threats to life and safety within the building.
- IPMC Section 304 is specific to the exterior structure. The general intention of this portion of the code is to ensure the building is performing its primary functions of being in good repair, structurally sound, sanitary condition and capable of preventing the elements and rodents from entering the interior areas. Due to the rain received prior to the inspection we were able to see very clearly that the building is in violation of IPMC Section 304.7 Roofs and drainage. The day of the court ordered inspection, Midwest City received approximately 0.25 0.5 inches of rain (Source: Mesonet). Most of this rain was received prior to 9:00 AM when the inspection began. Through observation there were many active roof leaks in multiple areas of the mall, many of which displayed evidence of being persistent. Many structural members and interior elements showed obvious signs of damage and decay from water and other external elements as a result of these leaks. A portion of a stanchion on the west end of the mall common area had decayed enough to fall into the flowerbed below.
- IPMC Section 305 addresses the maintenance of the building specifically on the interior of the structure and its equipment. It states the structures and equipment must be kept in good repair, structurally sound and in sanitary condition. The code commentary for Section 305.1 General, expands on this indicating that the interior of the structure and its equipment must not adversely affect the occupants' health and safety and it must protect the occupant from the exterior environment. This building does not do that. There are many areas where possible mold and mildew are evident. There are potentially hazardous and flammable materials, sporadic storage of items creating blocked paths of egress and trip hazards and evidence of active and deceased rodents and pests.
- Chapter 5 of the 2015 IPMC outlines 23 principals for the minimum maintenance requirements for plumbing facilities and fixtures. The building is in violation of several of these. All occupied premises shall have potable water, hot water, air exhausted to the outside, water closets must have acceptable levels of light, heat and ventilation and be maintained properly. Water service has been terminated to the building for some time.