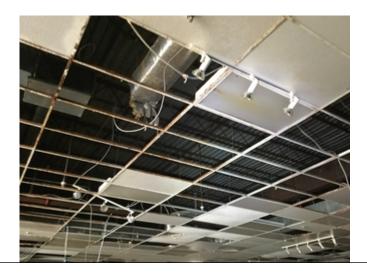

General Storage: Storage in buildings - Section 315.3 IFC (2015)

Storage of materials in buildings shall be orderly and stacks shall be stable. Storage of combustible materials shall be separated from heaters or heating devices by distance or shielding so that ignition cannot occur.

Status: VIOLATION

**Notes:** Removal of combustibles - Section 311.3 IFC (2015) Persons owning, or in charge or control of, a vacant building or portion thereof, shall remove therefrom all accumulations of combustible materials, flammable or combustible waste or rubbish and shall securely lock or otherwise secure doors, windows and other opening to prevent entry by unauthorized persons. The premises shall be maintained clear of waste or hazardous materials.

The unauthorized addition of motorized equipment and other observed materials in this facility constitute storage not in compliance with the informed use of the structure. Material placed in the "vacant" structure creates a Group S-1 Moderate-hazard facility and not a vacant structure.

**Notes:** Pallets of material with boxes that are deteriorating causing the contents to spill out into the space were observed in the facility. The occupancy formerly known as A to Z is full of combustible waste material that has been allowed to accumulate in the space.

**Notes:** Escutcheons missing throughout 6801 E Reno. Sprinklers still tapped and obstructed from previous construction projects.