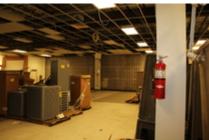

## Inspection Type

Annual

**Annual Inspection** 

Status: Note Only

**Notes:** Duane Helmberger (Fire Marshal) met with Mr. Ahmad Bahreini (Building Owner) to inspect the building formerly known as Heritage Park Mall. During the inspection it was determined that the majority of the facility is vacant. A few tenant spaces do have combustible and construction material present. An example of some of the observed items are fork lifts, cherry pickers, HVAC units, shower stalls, construction materials and other combustibles. Based on the overall appearance and items observed, 6801 E Reno will be reviewed against the International Fire Code (IFC) Section 311 - Vacant Premises.

The unauthorized addition of motorized equipment and other observed materials in this facility constitute storage not in compliance with the informed use of the structure. Material placed in the "vacant" structure creates a Group S-1 Moderate-hazard facility and not a vacant structure.