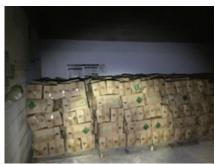

General Storage: Storage in buildings - Section 315.3 IFC (2015)

Storage of materials in buildings shall be orderly and stacks shall be stable. Storage of combustible materials shall be separated from heaters or heating devices by distance or shielding so that ignition cannot occur.

Status: VIOLATION

**Notes:** Removal of combustibles - Section 311.3 IFC (2015) Persons owning, or in charge or control of, a vacant building or portion thereof, shall remove therefrom all accumulations of combustible materials, flammable or combustible waste or rubbish and shall securely lock or otherwise secure doors, windows and other opening to prevent entry by unauthorized persons. The premises shall be maintained clear of waste or hazardous materials.

The unauthorized addition of motorized equipment and other observed materials in this facility constitute storage not in compliance with the informed use of the structure. Material placed in the "vacant" structure creates a Group S-1 Moderate-hazard facility and not a vacant structure.

**Notes:** Pallets of material with boxes that are deteriorating causing the contents to spill out into the space were observed in the facility. The occupancy formerly known as A to Z is full of combustible waste material that has been allowed to accumulate in the space.