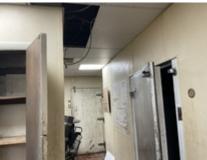

- of proper fire protection creates dangerous conditions in immediate proximity to a very large number of people.
- IPMC 108.1.5(7) The building or structure is neglected, damaged, dilapidated, unsecured or abandoned so as to become an attractive nuisance. While there is an attempt to secure the building's doors and windows it has been neglected, dilapidated and because of its illegal occupancy as an S-1, Moderate Hazard Storage, is an attractive building for vagrants and criminals.
- IPMC 108.1.5(8) Any building or structure that has been maintained in violation of any specific requirements or prohibition applicable to such building or structure provided by the approved building and fire code of the City of Midwest City, or of any law or ordinance to such an extent as to present either a substantial risk of fire, building collapse or any other threat to life and safety. There are multiple threats to life and safety within the building.
- IPMC Section 304 is specific to the exterior structure. The general intention of this portion of the code is to ensure the building is performing its primary functions of being in good repair, structurally sound, sanitary condition and capable of preventing the elements and rodents from entering the interior areas. Due to the rain received prior to the inspection we were able to see very clearly that the building is in violation of IPMC Section 304.7 Roofs and drainage. The day of the court ordered inspection, Midwest City received approximately 0.25 0.5 inches of rain (Source: Mesonet). Most of this rain was received prior to 9:00 AM when the inspection began. Through observation there were many active roof leaks in multiple areas of the mall, many of which displayed evidence of being persistent. Many structural members and interior elements showed obvious signs of damage and decay from water and other external elements as a result of these leaks. A portion of a stanchion on the west end of the mall common area had decayed enough to fall into the flowerbed below.
- IPMC Section 305 addresses the maintenance of the building specifically on the interior of the structure and its equipment. It states the structures and equipment must be kept in good repair, structurally sound and in sanitary condition. The code commentary for Section 305.1 General, expands on this indicating that the interior of the structure and its equipment must not adversely affect the occupants' health and safety and it must protect the occupant from the exterior environment. This building does not do that. There are many areas where possible mold and mildew are evident. There are potentially hazardous and flammable materials, sporadic storage of items creating blocked paths of egress and trip hazards and evidence of active and deceased rodents and pests.
- Chapter 5 of the 2015 IPMC outlines 23 principals for the minimum maintenance requirements for plumbing facilities and fixtures. The building is in violation of several of these. All occupied premises shall have potable water, hot water, air exhausted to the outside, water closets must have acceptable levels of light, heat and ventilation and be maintained properly. Water service has been terminated to the building for some time.