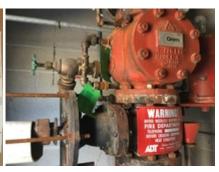

### Fire Protection and Utility Equipment Signage - Section 509 IFC (2015)

Exterior suppression rooms to be labeled with buildings numerical address and "Fire Sprinkler Riser" or "Sprinkler Riser Room". Buildings Numerical address to be centered at the top of the door. Numerical lettering to be a minimum of 4". "Fire Sprinkler Riser" or "Sprinkler Riser Room" to be a minimum of 7" x 10" engineered grade reflective aluminum, white lettering on a red background with a white stripe around the edge. Utility spaces and FACP locations also required to have similar signage. Riser locations that do not have direct access to the exterior are required to have signage on nearest exterior door.

Status: YES

Notes: Riser rooms observed identifying the associated riser in within. System maps are located in each fire sprinkler riser

### Knox Box (If present)

Occupancy keys present in Knox Box

**Status: VIOLATION** 

**Notes:** Knox Box series 3200 hinged is required to be located adjacent to all fire sprinkler riser doors and at a main entry door on the North and South side of the facility. These boxes provide emergency access to first responders by allowing keyed access if necessary.