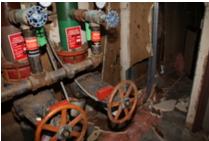

# Sprinkler System

Sprinkler System - Section 5.1.1.2 (NFPA 25, 2014)

Sprinkler systems are required to be tested annually in accordance with NFPA 13 and NFPA 25.

Status: VIOLATION

**Notes:** The fire sprinkler risers were all repaired and green tagged for repairs in June of 2018. None of the sprinkler systems were inspected and green tagged. All fire sprinkler systems are required to be annually inspected and tagged. Currently the systems are placed in service, except for the "Green System" but have not had their annual inspections.

311.2.2 (IFC) Fire Protection - fire alarm, sprinkler and standpipe systems shall be maintained in an operable condition at all times.

Sprinkler Valves: Accessible and Open - Chapter 13 (NFPA 25, 2014) Sprinkler valves are required to be accessible and open when the system is in service.

Status: VIOLATION

**Notes:** The green fire sprinkler riser was observed in the off position. The pressure gauge for this riser confirmed that the system is off due to it reading 0 psi. Discussed with owner reasoning for the system being off, he did not realize it was in the off position.