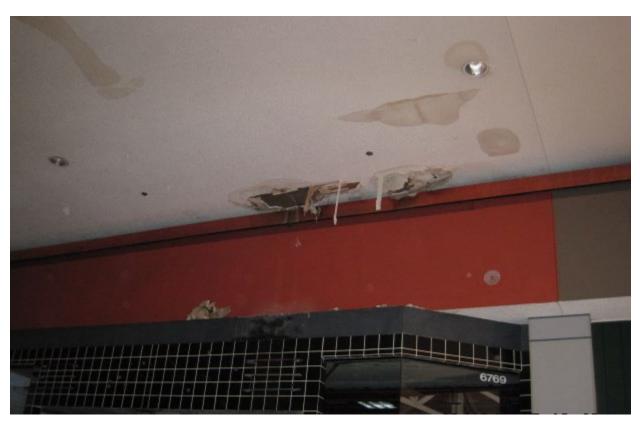

- of proper fire protection creates dangerous conditions in immediate proximity to a very large number of people.
- IPMC 108.1.5(7) The building or structure is neglected, damaged, dilapidated, unsecured or abandoned so as to become an attractive nuisance. While there is an attempt to secure the building's doors and windows it has been neglected, dilapidated and because of its illegal occupancy as an S-1, Moderate Hazard Storage, is an attractive building for vagrants and criminals.
- IPMC 108.1.5(8) Any building or structure that has been maintained in violation of any specific requirements or prohibition applicable to such building or structure provided by the approved building and fire code of the City of Midwest City, or of any law or ordinance to such an extent as to present either a substantial risk of fire, building collapse or any other threat to life and safety. There are multiple threats to life and safety within the building.
- IPMC Section 304 is specific to the exterior structure. The general intention of this portion of the code is to ensure the building is performing its primary functions of being in good repair, structurally sound, sanitary condition and capable of preventing the elements and rodents from entering the interior areas. Due to the rain received prior to the inspection we were able to see very clearly that the building is in violation of IPMC Section 304.7 Roofs and drainage. The day of the court ordered inspection, Midwest City received approximately 0.25 0.5 inches of rain (Source: Mesonet). Most of this rain was received prior to 9:00 AM when the inspection began. Through observation there were many active roof leaks in multiple areas of the mall, many of which displayed evidence of being persistent. Many structural members and interior elements showed obvious signs of damage and decay from water and other external elements as a result of these leaks. A portion of a stanchion on the west end of the mall common area had decayed enough to fall into the flowerbed below.
- IPMC Section 305 addresses the maintenance of the building specifically on the interior of the structure and its equipment. It states the structures and equipment must be kept in good repair, structurally sound and in sanitary condition. The code commentary for Section 305.1 General, expands on this indicating that the interior of the structure and its equipment must not adversely affect the occupants' health and safety and it must protect the occupant from the exterior environment. This building does not do that. There are many areas where possible mold and mildew are evident. There are potentially hazardous and flammable materials, sporadic storage of items creating blocked paths of egress and trip hazards and evidence of active and deceased rodents and pests.
- Chapter 5 of the 2015 IPMC outlines 23 principals for the minimum maintenance requirements for plumbing facilities and fixtures. The building is in violation of several of these. All occupied premises shall have potable water, hot water, air exhausted to the outside, water closets must have acceptable levels of light, heat and ventilation and be maintained properly. Water service has been terminated to the building for some time.