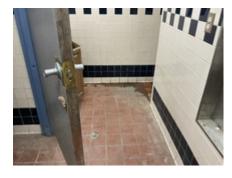

- of proper fire protection creates dangerous conditions in immediate proximity to a very large number of people.
- IPMC 108.1.5(7) The building or structure is neglected, damaged, dilapidated, unsecured or abandoned so as to become an attractive nuisance. While there is an attempt to secure the building's doors and windows it has been neglected, dilapidated and because of its illegal occupancy as an S-1, Moderate Hazard Storage, is an attractive building for vagrants and criminals.
- IPMC 108.1.5(8) Any building or structure that has been maintained in violation of any specific requirements or prohibition applicable to such building or structure provided by the approved building and fire code of the City of Midwest City, or of any law or ordinance to such an extent as to present either a substantial risk of fire, building collapse or any other threat to life and safety. There are multiple threats to life and safety within the building.
- IPMC Section 304 is specific to the exterior structure. The general intention of this portion of the code is to ensure the building is performing its primary functions of being in good repair, structurally sound, sanitary condition and capable of preventing the elements and rodents from entering the interior areas. Due to the rain received prior to the inspection we were able to see very clearly that the building is in violation of IPMC Section 304.7 Roofs and drainage. The day of the court ordered inspection, Midwest City received approximately 0.25 0.5 inches of rain (Source: Mesonet). Most of this rain was received prior to 9:00 AM when the inspection began. Through observation there were many active roof leaks in multiple areas of the mall, many of which displayed evidence of being persistent. Many structural members and interior elements showed obvious signs of damage and decay from water and other external elements as a result of these leaks. A portion of a stanchion on the west end of the mall common area had decayed enough to fall into the flowerbed below.
- IPMC Section 305 addresses the maintenance of the building specifically on the interior of the structure and its equipment. It states the structures and equipment must be kept in good repair, structurally sound and in sanitary condition. The code commentary for Section 305.1 General, expands on this indicating that the interior of the structure and its equipment must not adversely affect the occupants' health and safety and it must protect the occupant from the exterior environment. This building does not do that. There are many areas where possible mold and mildew are evident. There are potentially hazardous and flammable materials, sporadic storage of items creating blocked paths of egress and trip hazards and evidence of active and deceased rodents and pests.
- Chapter 5 of the 2015 IPMC outlines 23 principals for the minimum maintenance requirements for plumbing facilities and fixtures. The building is in violation of several of these. All occupied premises shall have potable water, hot water, air exhausted to the outside, water closets must have acceptable levels of light, heat and ventilation and be maintained properly. Water service has been terminated to the building for some time.