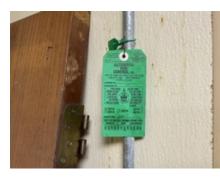

# Sprinkler System

Sprinkler System - Section 5.1.1.2 (NFPA 25, 2014)

Sprinkler systems are required to be tested annually in accordance with NFPA 13 and NFPA 25.

Status: VIOLATION

**Notes:** The fire sprinkler risers were all repaired and green tagged for repairs in June of 2018. None of the sprinkler systems were inspected and green tagged. All fire sprinkler systems are required to be annually inspected and tagged. Currently the systems are placed in service, except for the "Green System" but have not had their annual inspections.

Status: VIOLATION

**Notes:** The green fire sprinkler riser was observed in the off position. The pressure gauge for this riser confirmed that the system is off due to it reading 0 psi. Discussed with owner reasoning for the system being off, he did not realize it was in the off position.