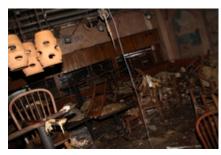

## EXHIBIT 3 PHOTOS OF FORMER MONTGOMERY WARD

EXHIBIT 4
PHOTOS OF FORMER SEARS

While the property is deteriorating some cosmetic repairs have been made in the tenant spaces and in the common areas of the mall. Some of the tenant spaces within the body of the mall are mostly empty. Others are nearly full of various items such as tire storage, old merchandise, oils, lubricants, paint, old engine parts, bathroom fixtures, appliances, old engine diagnostic machines, automotive equipment, and other miscellaneous items.

While there have been multiple inspections and assessments of this property by city staff, the size of the property, the large quantities of illegally stored items and general conditions of disrepair have made it impossible to do a complete and thorough assessment. It is apparent there are violations not covered in the previous code studies and additional violations will likely arise that are yet seen.