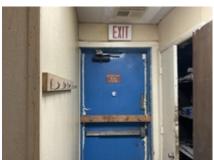

# **Maintenance of Exitways**

Maintenance of the Means of Egress: Reliability - Section 1031 IFC (2015)

1031.2 Required exit accesses, exits, and exit discharges shall be continuously maintained free from obstructions or impediments to full instant use in the case of fire or other emergency where the building area served by the means of egress is occupied. An exit or exit passageway shall not be used for any purpose that interferes with a means of egress. 1031.3 A means of egress shall be free from obstructions that would prevent its use, including the accumulation of snow and ice.

Status: Note Only

**Notes:** The facility is being actively safeguarded against intrusion. All doors observed boarded and locked utilizing wood or metal in accordance with Section 311.2.1 of the IFC.

The unlawful storage of material in the facility is indicative of persons periodically entering the premises. This in turn would require the exit and egress doors to be accessible at all times creating a non-compliance issue with Section 1031 of the IFC.

Means of Egress Illumination - Section 1008 IFC (2015)

Where required by code exit and emergency light shall function properly.

Status: VIOLATION

Notes: If the facility meets the requirements of Section 311 Vacant Premises then no egress illumination is required.

The unlawful use of storage in the facility requires all emergency exits and egress paths to meet the illumination requirements set for in IFC Section 1008.

Means of Egress (Stairway) - 315.3.2 IFC (2015)