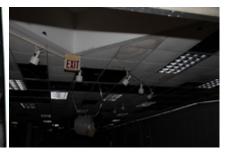

Means of Egress Illumination - Section 1008 IFC (2015)

Where required by code exit and emergency light shall function properly.

Status: VIOLATION

Notes: If the facility meets the requirements of Section 311 Vacant Premises then no egress illumination is required.

The unlawful use of storage in the facility requires all emergency exits and egress paths to meet the illumination requirements set for in IFC Section 1008.

Means of Egress (Stairway) - 315.3.2 IFC (2015)

Status: VIOLATION

**Notes:** No fire alarm observed. A fire alarm is required to monitor the fire sprinkler systems installed throughout the facility. All fire sprinkler risers were observed with flow switches however these switches do not report to a fire alarm control panel. No monitoring is currently taking place.