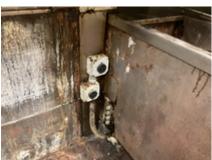

Status: VIOLATION

**Notes:** No fire alarm observed. A fire alarm is required to monitor the fire sprinkler systems installed throughout the facility. All fire sprinkler risers were observed with flow switches however these switches do not report to a fire alarm control panel. No monitoring is currently taking place.

## Escutcheons - Section 5.2.1.1.6 (NFPA 25, 2014)

Escutcheons and cover plates for recessed, flush, and concealed sprinklers shall be replaced if found missing during the inspection.

**Status: VIOLATION** 

**Notes:** Escutcheons missing throughout 6801 E Reno. Sprinklers still tapped and obstructed from previous construction projects.