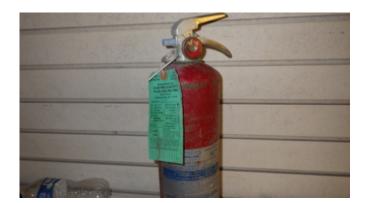

- IFC Section 906 – Portable Fire Extinguishers

Fire extinguishers were purchased in 2019. During this inspection they are not installed in the required locations per NFPA 10. Old existing extinguishers are also observed throughout the facility.