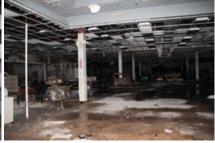

9.3

Status: Notes:

Extinguisher Maintenance - Section 7.3 (NFPA 10, (2013))

(1) Fire extinguishers shall be internally examined at intervals not exceeding those specified in Table 7.3.3.1. (NFPA 10) (2) Dry chemical - annually, Wetting agent - annually - Table 7.3.3.1 (NFPA 10)

Status: Notes:

## Compartmentation

Vertical Separation: Opening between ceilings and floors appear to be enclosed and sealed. Section 703 IFC (2015) Floors and ceilings shall be closed and sealed. Pay special attention to rated structures.

**Status: Violation** 

**Notes:** Ceilings throughout the facility are not maintained. They are missing throughout, leaks from the roof were observed in certain areas (A-Z). This has a direct effect on the sprinkler system and it being properly installed per NFPA 13.



















Horizontal Separation: Walls and barriers appear to be enclosed and or sealed. Section 703 IFC (2015)

Pay close attention to rated structures.

**Status: Violation** 

Notes: Walls observed with damage in multiple locations inside the facility.





## **Operating Features**

Fire Drills: Conducted. Section 403 IFC (2015)

Documentation maintained.

Status: Notes:

Fire Drills Initiation: Manual pull, smoke detector, hood system, or fire drill option found on alarm panel

IFC requires fire drills in all occupancies

Status: Notes:

#### Other Observations

Occupancy Specific Observations

Observations from IFC 2015 and the National Fire Codes.

Status: Violation

Notes: Mold and mildew was observed and could be smelled throughout facility. It is unknown the health and safety