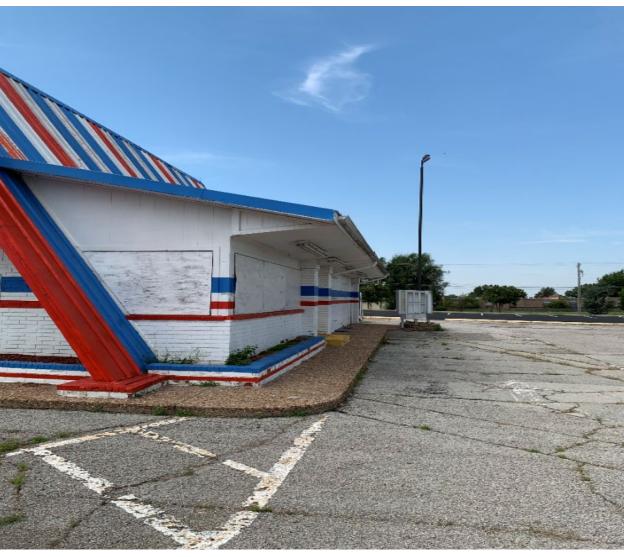

## BLIGHT REPORT EXHIBITS

## EXHIBIT 1 BLIGHTED AREA MAP



## EXHIBIT 2 PHOTOS OF FORMER HERITAGE PARK MALL

























































6707 E. RENO ANZ (6801)



6.707 E. RENO AVE. (6801) Cityworks









## EXHIBIT 3 PHOTOS OF FORMER MONTGOMERY WARD











































EXHIBIT 4
PHOTOS OF FORMER SEARS

































# EXHIBIT 5 PHOTOS OF FORMER WHAT-A-BURGER



















































#### **OMMA**

**OMMA Compliance Inspection** 

Status: Notes:

#### Consultation

Consultation Inspection

Status: Notes:

## **Building Services/Housekeeping**

Address Identification - Section 505.1 IFC (2018)

All building shall have a posted address. Each character shall be not less than 4 inches high with a minimum stroke width of 1/2 inch. These numbers shall be posted high enough so as not to be obstructed in a position that is visible from the street or road fronting the property.

Status: Notes:

#### Fire Protection and Utility Equipment Signage - Section 509 IFC (2018)

Exterior suppression rooms to be labeled with buildings numerical address and "Fire Sprinkler Riser" or "Sprinkler Riser Room". Buildings Numerical address to be cente