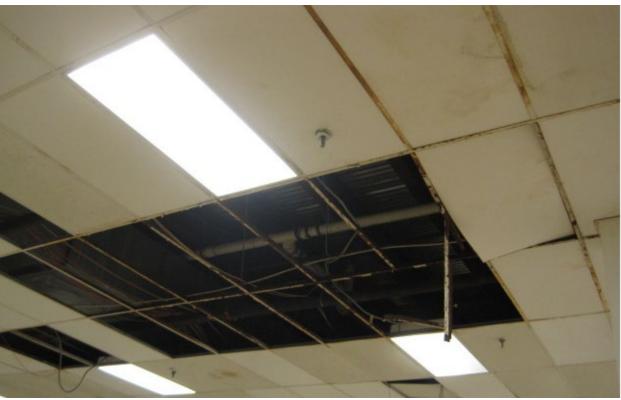

- of proper fire protection creates dangerous conditions in immediate proximity to a very large number of people.
- IPMC 108.1.5(7) The building or structure is neglected, damaged, dilapidated, unsecured or abandoned so as to become an attractive nuisance. While there is an attempt to secure the building's doors and windows it has been neglected, dilapidated and because of its illegal occupancy as an S-1, Moderate Hazard Storage, is an attractive building for vagrants and criminals.
- IPMC 108.1.5(8) Any building or structure that has been maintained in violation of any specific requirements or prohibition applicable to such building or structure provided by the approved building and fire code of the City of Midwest City, or of any law or ordinance to such an extent as to present either a substantial risk of fire, building collapse or any other threat to life and safety. There are multiple threats to life and safety within the building.
- IPMC Section 304 is specific to the exterior structure. The general intention of this portion of the code is to ensure the building is performing its primary functions of being in good repair, structurally sound, sanitary condition and capable of preventing the elements and rodents from entering the interior areas. Due to the rain received prior to the inspection we were able to see very clearly that the building is in violation of IPMC Section 304.7 Roofs and drainage. The day of the court ordered inspection, Midwest City received approximately 0.25 0.5 inches of rain (Source: Mesonet). Most of this rain was received prior to 9:00 AM when the inspection began. Through observation there were many active roof leaks in multiple areas of the mall, many of which displayed evidence of being persistent. Many structural members and interior elements showed obvious signs of damage and decay from water and other external elements as a result of these leaks. A portion of a stanchion on the west end of the mall common area had decayed enough to fall into the flowerbed below.
- IPMC Section 305 addresses the maintenance of the building specifically on the interior of the structure and its equipment. It states the structures and equipment must be kept in good repair, structurally sound and in sanitary condition. The code commentary for Section 305.1 General, expands on this indicating that the interior of the structure and its equipment must not adversely affect the occupants' health and safety and it must protect the occupant from the exterior environment. This building does not do that. There are many areas where possible mold and mildew are evident. There are potentially hazardous and flammable materials, sporadic storage of items creating blocked paths of egress and trip hazards and evidence of active and deceased rodents and pests.
- Chapter 5 of the 2015 IPMC outlines 23 principals for the minimum maintenance requirements for plumbing facilities and fixtures. The building is in violation of several of these. All occupied premises shall have potable water, hot water, air exhausted to the outside, water closets must have acceptable levels of light, heat and ventilation and be maintained properly. Water service has been terminated to the building for some time.