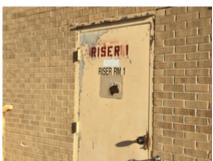

#### Fire Protection and Utility Equipment Signage - Section 509 IFC (2018)

Exterior suppression rooms to be labeled with buildings numerical address and "Fire Sprinkler Riser" or "Sprinkler Riser Room". Buildings Numerical address to be centered at the top of the door. Numerical lettering to be a minimum of 4". "Fire Sprinkler Riser" or "Sprinkler Riser Room" to be a minimum of 7" x 10" engineered grade reflective aluminum, white lettering on a red background with a white stripe around the edge. Utility spaces and FACP locations also required to have similar signage. Riser locations that do not have direct access to the exterior are required to have signage on nearest exterior door.

### Fire Protection and Utility Equipment Signage - Section 509 IFC (2015)

Exterior suppression rooms to be labeled with buildings numerical address and "Fire Sprinkler Riser" or "Sprinkler Riser Room". Buildings Numerical address to be centered at the top of the door. Numerical lettering to be a minimum of 4". "Fire Sprinkler Riser" or "Sprinkler Riser Room" to be a minimum of 7" x 10" engineered grade reflective aluminum, white lettering on a red background with a white stripe around the edge. Utility spaces and FACP locations also required to have similar signage. Riser locations that do not have direct access to the exterior are required to have signage on nearest exterior door.

Status: YES

Notes: Riser rooms observed identifying the associated riser in within. System maps are located in each fire sprinkler riser