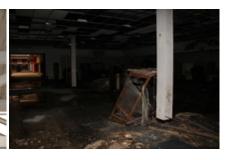

While the property is deteriorating some cosmetic repairs have been made in the tenant spaces and in the common areas of the mall. Some of the tenant spaces within the body of the mall are mostly empty. Others are nearly full of various items such as tire storage, old merchandise, oils, lubricants, paint, old engine parts, bathroom fixtures, appliances, old engine diagnostic machines, automotive equipment, and other miscellaneous items.

The unauthorized addition of motorized equipment and other observed materials in this facility constitute storage not in compliance with the informed use of the structure. Material placed in the "vacant" structure creates a Group S-1 Moderate-hazard facility and not a vacant structure.